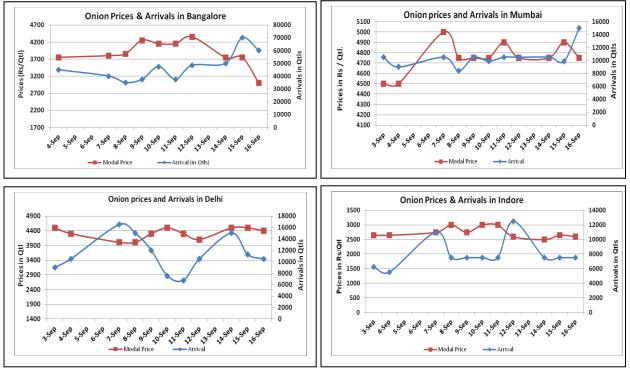

## Onion wholesale Prices & Arrivals in Producing & Consumption Centers

(Source: AGRIWATCH)

Note: The above graph is made on data collected by Agriwatch through private sources because Agmarknet data are not consistent and lots of gaps in reporting.

### Onion Prices & Arrivals in Major Mandis as on 16.Sept.2015