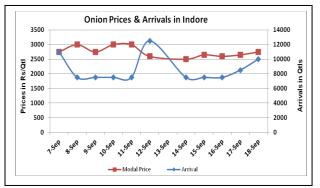

### Wholesale and Retail Prices in Major Markets:

| Wholesale Prices        |               |               |                |               |               |                |                                          |               |                | Retail Prices                                 |                                               |
|-------------------------|---------------|---------------|----------------|---------------|---------------|----------------|------------------------------------------|---------------|----------------|-----------------------------------------------|-----------------------------------------------|
| Prices in<br>Rs/Quintal | 18.Sept.2015# |               |                | 17.Sept.2015# |               |                | Agmarknet 17 <sup>th</sup><br>Sept.2015* |               |                | Consumer<br>Affairs 18 <sup>th</sup><br>Sept. | Consumer<br>Affairs 18 <sup>th</sup><br>Sept. |
| Market                  | Min.<br>Price | Max.<br>Price | Modal<br>Price | Min.<br>Price | Max.<br>Price | Modal<br>Price | Min.<br>Price                            | Max.<br>Price | Modal<br>Price | Modal<br>Price                                | Modal Price                                   |
| Delhi                   | 2800          | 4800          | 4500           | 3500          | 5000          | 4500           | 3250                                     | 5000          | 4320           | 4125                                          | 5900                                          |
| Lasalgaon               | Closed        | Closed        | Closed         | Closed        | Closed        | Closed         | -                                        | -             | -              | -                                             | -                                             |
| Pimpalgaon              | Closed        | Closed        | Closed         | Closed        | Closed        | Closed         | -                                        | -             | -              | -                                             | -                                             |
| Pune                    | Closed        | Closed        | Closed         | Closed        | Closed        | Closed         | -                                        | -             | -              | -                                             | -                                             |
| Mumbai                  | Closed        | Closed        | Closed         | 4000          | 5500          | 4750           | -                                        | -             | -              | 5100                                          | 5900                                          |
| Indore                  | 1000          | 4500          | 2750           | 1000          | 4300          | 2650           | 1500                                     | 4500          | 4000           | 4000                                          | 4400                                          |
| Bangalore               | 2000          | 4200          | 3100           | Closed        | Closed        | Closed         | -                                        | -             | -              | 5200                                          | 5500                                          |
| Ahmednagar              | 3800          | 4500          | 4150           | 3800          | 4500          | 4150           | -                                        | -             | -              | -                                             | -                                             |
| Solapur                 | 500           | 4000          | 2250           | 500           | 4000          | 2250           | -                                        | -             | -              | -                                             | -                                             |

### **Onion Arrivals in Major Markets:**

| Arrivals in Qtls | Ahmadabad | Pune | Mumbai | Delhi | Indore | Bangalore | Ahmednagar | Solapur |
|------------------|-----------|------|--------|-------|--------|-----------|------------|---------|
| 18th Sept *      | 4733      | 7500 | Closed | 12000 | 10000  | 39000     | 2500       | 8000    |
| 17th Sept *      | 1454      | 7500 | 13500  | 11250 | 8500   | Closed    | 2500       | 6000    |
| 17th Sept #      | 4569      | -    | -      | 6432  | 2587   | -         | -          | -       |