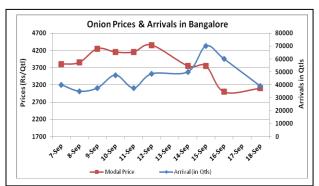

### **Onion wholesale Prices & Arrivals in Producing & Consumption Centers**

(Source: AGRIWATCH)

Note: The above graph is made on data collected by Agriwatch through private sources because Agmarknet data are not consistent and lots of gaps in reporting.

Onion Prices & Arrivals in Major Mandis as on 17.Sept.2015

|                |           |           | •          |        |           |           |           |           |
|----------------|-----------|-----------|------------|--------|-----------|-----------|-----------|-----------|
| Mandis         | Nashik    | Lasalgaon | Pimpalgaon | Niphad | Pune      | Indore    | Delhi     | Bangalore |
| Price (Rs/Qtl) | 4000-4500 | Closed    | Closed     | Closed | 4000-5000 | 1000-4300 | 3500-5000 | Closed    |
| Arrivals (Qtl) | 50        | Closed    | Closed     | Closed | 7500      | 8500      | 11250     | Closed    |

### Onion Prices & Arrivals in Major Mandis as on 18. Sept. 2015

| Mandis         | Nashik | Lasalgaon | Pimpalgaon | Niphad | Pune      | Indore    | Delhi     | Bangalore |
|----------------|--------|-----------|------------|--------|-----------|-----------|-----------|-----------|
| Price (Rs/Qtl) | Closed | Closed    | Closed     | Closed | 3500-4800 | 1000-4500 | 2800-4800 | 2000-4200 |
| Arrivals (Qtl) | Closed | Closed    | Closed     | Closed | 7500      | 10000     | 12000     | 39000     |

### **Onion Arrivals in Major Markets:**

| Arrivals in Qtls | Ahmadabad | Pune | Mumbai | Delhi | Indore | Bangalore | Ahmednagar | Solapur |
|------------------|-----------|------|--------|-------|--------|-----------|------------|---------|
| 18th Sept *      | 4733      | 7500 | Closed | 12000 | 10000  | 39000     | 2500       | 8000    |
| 17th Sept *      | 1454      | 7500 | 13500  | 11250 | 8500   | Closed    | 2500       | 6000    |
| 17th Sept #      | 4569      | -    | -      | 6432  | 2587   | -         | -          | -       |