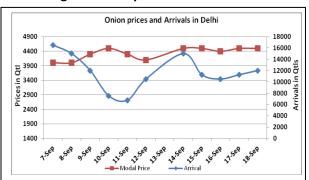

### **Onion Fundamentals:**

- In Delhi, modal prices during the week period were trading around Rs 4209/ quintal compared to last year's Rs 1713/ quintal during same time.
- According to trade sources kharif onion acreage is expected to be lesser than last year due to lesser rains but expected that area may be covered up in late kharif area.
- In Maharashtra as per state government late kharif targeted area is 95688 hectares. As on 14.9.2015 approximately 32860 hectares of area is sown.
- In Bangalore, lower arrivals reported in market due to festival season. Arrivals are expected to be similar in coming days.

### Wholesale and Retail Prices in Major Markets:

| Wholesale Prices        |               |               |                |               |               |                |                                          |               |                | Retail Prices                                 |                                               |
|-------------------------|---------------|---------------|----------------|---------------|---------------|----------------|------------------------------------------|---------------|----------------|-----------------------------------------------|-----------------------------------------------|
| Prices in<br>Rs/Quintal | 18.Sept.2015# |               |                | 17.Sept.2015# |               |                | Agmarknet 17 <sup>th</sup><br>Sept.2015* |               |                | Consumer<br>Affairs 18 <sup>th</sup><br>Sept. | Consumer<br>Affairs 18 <sup>th</sup><br>Sept. |
| Market                  | Min.<br>Price | Max.<br>Price | Modal<br>Price | Min.<br>Price | Max.<br>Price | Modal<br>Price | Min.<br>Price                            | Max.<br>Price | Modal<br>Price | Modal<br>Price                                | Modal Price                                   |
| Delhi                   | 2800          | 4800          | 4500           | 3500          | 5000          | 4500           | 3250                                     | 5000          | 4320           | 4125                                          | 5900                                          |
| Lasalgaon               | Closed        | Closed        | Closed         | Closed        | Closed        | Closed         | -                                        | -             | -              | -                                             | -                                             |
| Pimpalgaon              | Closed        | Closed        | Closed         | Closed        | Closed        | Closed         | -                                        | -             | -              | -                                             | -                                             |
| Pune                    | Closed        | Closed        | Closed         | Closed        | Closed        | Closed         | -                                        | -             | -              | -                                             | -                                             |
| Mumbai                  | Closed        | Closed        | Closed         | 4000          | 5500          | 4750           | -                                        | -             | -              | 5100                                          | 5900                                          |
| Indore                  | 1000          | 4500          | 2750           | 1000          | 4300          | 2650           | 1500                                     | 4500          | 4000           | 4000                                          | 4400                                          |
| Bangalore               | 2000          | 4200          | 3100           | Closed        | Closed        | Closed         | -                                        | -             | -              | 5200                                          | 5500                                          |
| Ahmednagar              | 3800          | 4500          | 4150           | 3800          | 4500          | 4150           | -                                        | -             | -              | -                                             | -                                             |
| Solapur                 | 500           | 4000          | 2250           | 500           | 4000          | 2250           | -                                        | -             | -              | -                                             | -                                             |

### **Onion Arrivals in Major Markets:**

| Arrivals in Qtls | Ahmadabad | Pune | Mumbai | Delhi | Indore | Bangalore | Ahmednagar | Solapur |
|------------------|-----------|------|--------|-------|--------|-----------|------------|---------|
| 18th Sept *      | 4733      | 7500 | Closed | 12000 | 10000  | 39000     | 2500       | 8000    |
| 17th Sept *      | 1454      | 7500 | 13500  | 11250 | 8500   | Closed    | 2500       | 6000    |
| 17th Sept #      | 4569      | -    | -      | 6432  | 2587   | -         | -          | -       |