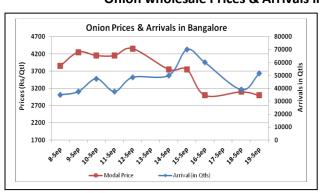

## **Onion wholesale Prices & Arrivals in Producing & Consumption Centers**

(Source: AGRIWATCH)

Note: The above graph is made on data collected by Agriwatch through private sources because Agmarknet data are not consistent and lots of gaps in reporting.

# Onion Prices & Arrivals in Major Mandis as on 19. Sept. 2015

| Mandis         | Nashik    | Lasalgaon | Pimpalgaon | Niphad Pune |        | Indore    | Delhi Bangalore |           |
|----------------|-----------|-----------|------------|-------------|--------|-----------|-----------------|-----------|
| Price (Rs/Qtl) | 4000-4500 | Closed    | Closed     | Closed      | Closed | 1000-4300 | 3000-4500       | 2000-4000 |
| Arrivals (Qtl) | 50        | Closed    | Closed     | Closed      | Closed | 10000     | 15000           | 51500     |

#### Onion Prices & Arrivals in Major Mandis as on 18.Sept.2015

| Mandis         | Nashik | Lasalgaon | Pimpalgaon | Niphad | Pune      | Indore    | Delhi     | Bangalore |
|----------------|--------|-----------|------------|--------|-----------|-----------|-----------|-----------|
| Price (Rs/Qtl) | Closed | Closed    | Closed     | Closed | 3500-4800 | 1000-4500 | 2800-4800 | 2000-4200 |
| Arrivals (Qtl) | Closed | Closed    | Closed     | Closed | 7500      | 10000     | 12000     | 39000     |

# Daily Onion Report 21 September 2015

Wholesale and Retail Prices in Major Markets:

| Wholesale Prices        |                                      |        |        |               |               |                |                                          |               | Retail Prices  |                                               |                                               |
|-------------------------|--------------------------------------|--------|--------|---------------|---------------|----------------|------------------------------------------|---------------|----------------|-----------------------------------------------|-----------------------------------------------|
| Prices in<br>Rs/Quintal | 19.Sept.2015#                        |        |        | 18.Sept.2015# |               |                | Agmarknet 18 <sup>th</sup><br>Sept.2015* |               |                | Consumer<br>Affairs 18 <sup>th</sup><br>Sept. | Consumer<br>Affairs 18 <sup>th</sup><br>Sept. |
| Market                  | Min. Max. Modal<br>Price Price Price |        |        | Min.<br>Price | Max.<br>Price | Modal<br>Price | Min.<br>Price                            | Max.<br>Price | Modal<br>Price | Modal<br>Price                                | Modal Price                                   |
| Delhi                   | 3000                                 | 4500   | 4000   | 2800          | 4800          | 4500           | 3250                                     | 5000          | 4317           | 4125                                          | 5900                                          |
| Lasalgaon               | Closed                               | Closed | Closed | Closed        | Closed        | Closed         | -                                        | -             | -              | -                                             | -                                             |
| Pimpalgaon              | Closed                               | Closed | Closed | Closed        | Closed        | Closed         | -                                        | -             | -              | -                                             | -                                             |
| Pune                    | Closed                               | Closed | Closed | Closed        | Closed        | Closed         | 1000                                     | 5100          | 4800           | -                                             | -                                             |
| Mumbai                  | 4400                                 | 5300   | 4850   | Closed        | Closed        | Closed         | 225                                      | 5400          | 2500           | 5100                                          | 5900                                          |
| Indore                  | 1000                                 | 4300   | 2650   | 1000          | 4500          | 2750           | 1000                                     | 4000          | 3500           | 4000                                          | 4400                                          |
| Bangalore               | 2000                                 | 4000   | 3000   | 2000          | 4200          | 3100           | 3000                                     | 4400          | 3700           | 5200                                          | 5500                                          |
| Ahmednagar              | 4000                                 | 4500   | 4250   | 3800          | 4500          | 4150           | -                                        | -             | -              | -                                             | -                                             |
| Solapur                 | 500                                  | 4000   | 2250   | 500           | 4000          | 2250           | 225                                      | 5400          | 2500           | -                                             | -                                             |

# **Onion Arrivals in Major Markets:**

| omon / arrado in major marketo. |           |        |        |       |        |           |            |         |  |
|---------------------------------|-----------|--------|--------|-------|--------|-----------|------------|---------|--|
| Arrivals in Qtls                | Ahmadabad | Pune   | Mumbai | Delhi | Indore | Bangalore | Ahmednagar | Solapur |  |
| 19th Sept *                     | 3480      | Closed | 10173  | 15000 | 10000  | 51500     | 700        | 8000    |  |
| 18th Sept *                     | 4733      | 7500   | Closed | 12000 | 10000  | 39000     | 2500       | 8000    |  |
| 18th Sept #                     | 4733      | 6730   | -      | 7443  | 2555   | 44720     | -          | 6700    |  |