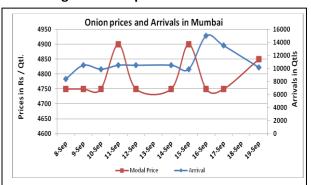

## **Onion wholesale Prices & Arrivals in Producing & Consumption Centers**

(Source: AGRIWATCH)

Note: The above graph is made on data collected by Agriwatch through private sources because Agmarknet data are not consistent and lots of gaps in reporting.

# Daily Onion Report 21 September 2015

Wholesale and Retail Prices in Major Markets:

| Wholesale Prices        |                                      |        |        |               |               |                |                                          |               | Retail Prices  |                                               |                                               |
|-------------------------|--------------------------------------|--------|--------|---------------|---------------|----------------|------------------------------------------|---------------|----------------|-----------------------------------------------|-----------------------------------------------|
| Prices in<br>Rs/Quintal | 19.Sept.2015#                        |        |        | 18.Sept.2015# |               |                | Agmarknet 18 <sup>th</sup><br>Sept.2015* |               |                | Consumer<br>Affairs 18 <sup>th</sup><br>Sept. | Consumer<br>Affairs 18 <sup>th</sup><br>Sept. |
| Market                  | Min. Max. Modal<br>Price Price Price |        |        | Min.<br>Price | Max.<br>Price | Modal<br>Price | Min.<br>Price                            | Max.<br>Price | Modal<br>Price | Modal<br>Price                                | Modal Price                                   |
| Delhi                   | 3000                                 | 4500   | 4000   | 2800          | 4800          | 4500           | 3250                                     | 5000          | 4317           | 4125                                          | 5900                                          |
| Lasalgaon               | Closed                               | Closed | Closed | Closed        | Closed        | Closed         | -                                        | -             | -              | -                                             | -                                             |
| Pimpalgaon              | Closed                               | Closed | Closed | Closed        | Closed        | Closed         | -                                        | -             | -              | -                                             | -                                             |
| Pune                    | Closed                               | Closed | Closed | Closed        | Closed        | Closed         | 1000                                     | 5100          | 4800           | -                                             | -                                             |
| Mumbai                  | 4400                                 | 5300   | 4850   | Closed        | Closed        | Closed         | 225                                      | 5400          | 2500           | 5100                                          | 5900                                          |
| Indore                  | 1000                                 | 4300   | 2650   | 1000          | 4500          | 2750           | 1000                                     | 4000          | 3500           | 4000                                          | 4400                                          |
| Bangalore               | 2000                                 | 4000   | 3000   | 2000          | 4200          | 3100           | 3000                                     | 4400          | 3700           | 5200                                          | 5500                                          |
| Ahmednagar              | 4000                                 | 4500   | 4250   | 3800          | 4500          | 4150           | -                                        | -             | -              | -                                             | -                                             |
| Solapur                 | 500                                  | 4000   | 2250   | 500           | 4000          | 2250           | 225                                      | 5400          | 2500           | -                                             | -                                             |

# **Onion Arrivals in Major Markets:**

| omon / arrado in major marketo. |           |        |        |       |        |           |            |         |  |
|---------------------------------|-----------|--------|--------|-------|--------|-----------|------------|---------|--|
| Arrivals in Qtls                | Ahmadabad | Pune   | Mumbai | Delhi | Indore | Bangalore | Ahmednagar | Solapur |  |
| 19th Sept *                     | 3480      | Closed | 10173  | 15000 | 10000  | 51500     | 700        | 8000    |  |
| 18th Sept *                     | 4733      | 7500   | Closed | 12000 | 10000  | 39000     | 2500       | 8000    |  |
| 18th Sept #                     | 4733      | 6730   | -      | 7443  | 2555   | 44720     | -          | 6700    |  |