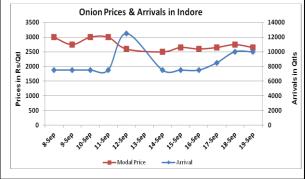

## **Onion wholesale Prices & Arrivals in Producing & Consumption Centers**

(Source: AGRIWATCH)

Note: The above graph is made on data collected by Agriwatch through private sources because Agmarknet data are not consistent and lots of gaps in reporting.

# Onion Prices & Arrivals in Major Mandis as on 19. Sept. 2015

| Mandis         | Nashik    | Lasalgaon | Pimpalgaon | Niphad Pune |        | Indore    | Delhi Bangalore |           |
|----------------|-----------|-----------|------------|-------------|--------|-----------|-----------------|-----------|
| Price (Rs/Qtl) | 4000-4500 | Closed    | Closed     | Closed      | Closed | 1000-4300 | 3000-4500       | 2000-4000 |
| Arrivals (Qtl) | 50        | Closed    | Closed     | Closed      | Closed | 10000     | 15000           | 51500     |

#### Onion Prices & Arrivals in Major Mandis as on 18.Sept.2015

| Mandis         | Nashik | Lasalgaon | Pimpalgaon | Niphad | Pune      | Indore    | Delhi     | Bangalore |
|----------------|--------|-----------|------------|--------|-----------|-----------|-----------|-----------|
| Price (Rs/Qtl) | Closed | Closed    | Closed     | Closed | 3500-4800 | 1000-4500 | 2800-4800 | 2000-4200 |
| Arrivals (Qtl) | Closed | Closed    | Closed     | Closed | 7500      | 10000     | 12000     | 39000     |

# Daily Onion Report 21 September 2015

Wholesale and Retail Prices in Major Markets:

| Wholesale Prices        |                                      |        |        |               |               |                |                                          |               | Retail Prices  |                                               |                                               |
|-------------------------|--------------------------------------|--------|--------|---------------|---------------|----------------|------------------------------------------|---------------|----------------|-----------------------------------------------|-----------------------------------------------|
| Prices in<br>Rs/Quintal | 19.Sept.2015#                        |        |        | 18.Sept.2015# |               |                | Agmarknet 18 <sup>th</sup><br>Sept.2015* |               |                | Consumer<br>Affairs 18 <sup>th</sup><br>Sept. | Consumer<br>Affairs 18 <sup>th</sup><br>Sept. |
| Market                  | Min. Max. Modal<br>Price Price Price |        |        | Min.<br>Price | Max.<br>Price | Modal<br>Price | Min.<br>Price                            | Max.<br>Price | Modal<br>Price | Modal<br>Price                                | Modal Price                                   |
| Delhi                   | 3000                                 | 4500   | 4000   | 2800          | 4800          | 4500           | 3250                                     | 5000          | 4317           | 4125                                          | 5900                                          |
| Lasalgaon               | Closed                               | Closed | Closed | Closed        | Closed        | Closed         | -                                        | -             | -              | -                                             | -                                             |
| Pimpalgaon              | Closed                               | Closed | Closed | Closed        | Closed        | Closed         | -                                        | -             | -              | -                                             | -                                             |
| Pune                    | Closed                               | Closed | Closed | Closed        | Closed        | Closed         | 1000                                     | 5100          | 4800           | -                                             | -                                             |
| Mumbai                  | 4400                                 | 5300   | 4850   | Closed        | Closed        | Closed         | 225                                      | 5400          | 2500           | 5100                                          | 5900                                          |
| Indore                  | 1000                                 | 4300   | 2650   | 1000          | 4500          | 2750           | 1000                                     | 4000          | 3500           | 4000                                          | 4400                                          |
| Bangalore               | 2000                                 | 4000   | 3000   | 2000          | 4200          | 3100           | 3000                                     | 4400          | 3700           | 5200                                          | 5500                                          |
| Ahmednagar              | 4000                                 | 4500   | 4250   | 3800          | 4500          | 4150           | -                                        | -             | -              | -                                             | -                                             |
| Solapur                 | 500                                  | 4000   | 2250   | 500           | 4000          | 2250           | 225                                      | 5400          | 2500           | -                                             | -                                             |

# **Onion Arrivals in Major Markets:**

| omon / arrado in major marketo. |           |        |        |       |        |           |            |         |  |
|---------------------------------|-----------|--------|--------|-------|--------|-----------|------------|---------|--|
| Arrivals in Qtls                | Ahmadabad | Pune   | Mumbai | Delhi | Indore | Bangalore | Ahmednagar | Solapur |  |
| 19th Sept *                     | 3480      | Closed | 10173  | 15000 | 10000  | 51500     | 700        | 8000    |  |
| 18th Sept *                     | 4733      | 7500   | Closed | 12000 | 10000  | 39000     | 2500       | 8000    |  |
| 18th Sept #                     | 4733      | 6730   | -      | 7443  | 2555   | 44720     | -          | 6700    |  |