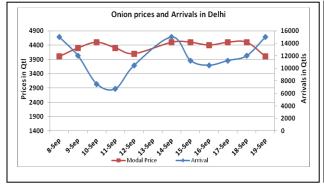

### **Onion Fundamentals:**

- In Delhi, modal prices during the week period were trading around Rs 4000/ quintal compared to last year's Rs 1800/ quintal during same time.
- According to trade sources kharif onion acreage is expected to be lesser than last year due to lesser rains but expected that area may be covered up in late kharif area.
- In Maharashtra as per state government, late kharif targeted area is 95688 hectares. As on 14.9.2015 approximately 32860 hectares of area is sown.
- In Bangalore, modal prices are hovering around Rs 3000/ quintal compared to last year's Rs 1800/ quintal during same time.

## **Onion wholesale Prices & Arrivals in Producing & Consumption Centers**

(Source: AGRIWATCH)

Note: The above graph is made on data collected by Agriwatch through private sources because Agmarknet data are not consistent and lots of gaps in reporting.

# Daily Onion Report 21 September 2015

Wholesale and Retail Prices in Major Markets:

| Wholesale Prices        |                                      |        |        |               |               |                |                                          |               | Retail Prices  |                                               |                                               |
|-------------------------|--------------------------------------|--------|--------|---------------|---------------|----------------|------------------------------------------|---------------|----------------|-----------------------------------------------|-----------------------------------------------|
| Prices in<br>Rs/Quintal | 19.Sept.2015#                        |        |        | 18.Sept.2015# |               |                | Agmarknet 18 <sup>th</sup><br>Sept.2015* |               |                | Consumer<br>Affairs 18 <sup>th</sup><br>Sept. | Consumer<br>Affairs 18 <sup>th</sup><br>Sept. |
| Market                  | Min. Max. Modal<br>Price Price Price |        |        | Min.<br>Price | Max.<br>Price | Modal<br>Price | Min.<br>Price                            | Max.<br>Price | Modal<br>Price | Modal<br>Price                                | Modal Price                                   |
| Delhi                   | 3000                                 | 4500   | 4000   | 2800          | 4800          | 4500           | 3250                                     | 5000          | 4317           | 4125                                          | 5900                                          |
| Lasalgaon               | Closed                               | Closed | Closed | Closed        | Closed        | Closed         | -                                        | -             | -              | -                                             | -                                             |
| Pimpalgaon              | Closed                               | Closed | Closed | Closed        | Closed        | Closed         | -                                        | -             | -              | -                                             | -                                             |
| Pune                    | Closed                               | Closed | Closed | Closed        | Closed        | Closed         | 1000                                     | 5100          | 4800           | -                                             | -                                             |
| Mumbai                  | 4400                                 | 5300   | 4850   | Closed        | Closed        | Closed         | 225                                      | 5400          | 2500           | 5100                                          | 5900                                          |
| Indore                  | 1000                                 | 4300   | 2650   | 1000          | 4500          | 2750           | 1000                                     | 4000          | 3500           | 4000                                          | 4400                                          |
| Bangalore               | 2000                                 | 4000   | 3000   | 2000          | 4200          | 3100           | 3000                                     | 4400          | 3700           | 5200                                          | 5500                                          |
| Ahmednagar              | 4000                                 | 4500   | 4250   | 3800          | 4500          | 4150           | -                                        | -             | -              | -                                             | -                                             |
| Solapur                 | 500                                  | 4000   | 2250   | 500           | 4000          | 2250           | 225                                      | 5400          | 2500           | -                                             | -                                             |

# **Onion Arrivals in Major Markets:**

| omon / arrado in major marketo. |           |        |        |       |        |           |            |         |  |
|---------------------------------|-----------|--------|--------|-------|--------|-----------|------------|---------|--|
| Arrivals in Qtls                | Ahmadabad | Pune   | Mumbai | Delhi | Indore | Bangalore | Ahmednagar | Solapur |  |
| 19th Sept *                     | 3480      | Closed | 10173  | 15000 | 10000  | 51500     | 700        | 8000    |  |
| 18th Sept *                     | 4733      | 7500   | Closed | 12000 | 10000  | 39000     | 2500       | 8000    |  |
| 18th Sept #                     | 4733      | 6730   | -      | 7443  | 2555   | 44720     | -          | 6700    |  |