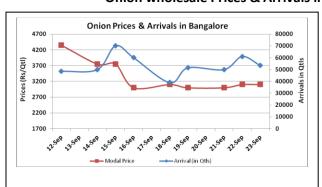

### **Onion wholesale Prices & Arrivals in Producing & Consumption Centers**

(Source: AGRIWATCH)

Note: The above graph is made on data collected by Agriwatch through private sources because Agmarknet data are not consistent and lots of gaps in reporting.

## Onion Prices & Arrivals in Major Mandis as on 23. Sept. 2015

| Mandis         | Nashik    | Lasalgaon | Pimpalgaon Niphad |           | Pune      | Indore   | Delhi     | Bangalore |
|----------------|-----------|-----------|-------------------|-----------|-----------|----------|-----------|-----------|
| Price (Rs/Qtl) | 3000-3500 | 3500-4000 | 4000-4500         | 1700-3200 | 3000-4500 | 500-4000 | 2500-4500 | 2000-4200 |
| Arrivals (Qtl) | 150       | 2500      | 4500              | 1000      | 12000     | 12500    | 22500     | 53500     |

### Onion Prices & Arrivals in Major Mandis as on 22.Sept.2015

| Mandis         | Nashik    | Lasalgaon | Pimpalgaon | Niphad    | Pune      | Indore    | Delhi     | Bangalore |
|----------------|-----------|-----------|------------|-----------|-----------|-----------|-----------|-----------|
| Price (Rs/Qtl) | 3000-3500 | 4000-4200 | 4500-5000  | 1700-4500 | 3000-4000 | 1000-4200 | 2200-4700 | 2000-4200 |
| Arrivals (Qtl) | 200       | 2400      | 6250       | 625       | 9000      | 12500     | 21450     | 61000     |