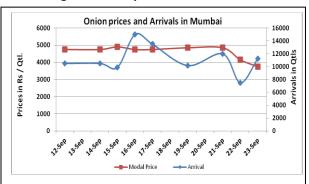

### **Onion wholesale Prices & Arrivals in Producing & Consumption Centers**

(Source: AGRIWATCH)

Note: The above graph is made on data collected by Agriwatch through private sources because Agmarknet data are not consistent and lots of gaps in reporting.

### Wholesale and Retail Prices in Major Markets:

| Wholesale Prices        |               |       |       |               |       |       |                                          |       | Retail Prices |                                               |                                               |  |
|-------------------------|---------------|-------|-------|---------------|-------|-------|------------------------------------------|-------|---------------|-----------------------------------------------|-----------------------------------------------|--|
| Prices in<br>Rs/Quintal | 23.Sept.2015# |       |       | 22.Sept.2015# |       |       | Agmarknet 22 <sup>th</sup><br>Sept.2015* |       |               | Consumer<br>Affairs 23 <sup>nd</sup><br>Sept. | Consumer<br>Affairs 23 <sup>nd</sup><br>Sept. |  |
| Market                  | Market Min.   |       | Modal | Min.          | Max.  | Modal | Min.                                     | Max.  | Modal         | Modal                                         | Modal Price                                   |  |
| IVIGIRE                 | Price         | Price | Price | Price         | Price | Price | Price                                    | Price | Price         | Price                                         | Wiodai Frice                                  |  |
| Delhi                   | 2500          | 4500  | 3500  | 2200          | 4700  | 3500  | 2500                                     | 4563  | 3790          | 3250                                          | 5900                                          |  |
| Lasalgaon               | 3500          | 4000  | 2500  | 4000          | 4200  | 4100  | 2200                                     | 4300  | 3900          | -                                             | -                                             |  |
| Pimpalgaon              | 4000          | 4500  | 4250  | 4500          | 5000  | 4750  | -                                        | -     | -             | -                                             | -                                             |  |
| Pune                    | 3000          | 4500  | 3750  | 3000          | 4000  | 3500  | 1000                                     | 4500  | 4200          | -                                             | -                                             |  |
| Mumbai                  | 3000          | 4500  | 3750  | 3500          | 4800  | 4150  | 4000                                     | 5000  | 4800          | 4800                                          | 5700                                          |  |
| Indore                  | 500           | 4000  | 2250  | 1000          | 4200  | 2600  | 1500                                     | 4000  | 3250          | 4000                                          | 4400                                          |  |
| Bangalore               | 2000          | 4200  | 3100  | 2000          | 4200  | 3100  | 3000                                     | 4200  | 3600          | 5200                                          | 5600                                          |  |
| Ahmednagar              | 4000          | 4700  | 4350  | 4000          | 4700  | 4350  | -                                        | -     | -             | -                                             | -                                             |  |
| Solapur                 | 500           | 4000  | 2250  | 1000          | 4000  | 2500  | 200                                      | 5400  | 2200          | -                                             | -                                             |  |

### **Onion Arrivals in Major Markets:**

| Arrivals in Qtls | Ahmadabad | Pune  | Mumbai | Delhi | Indore | Bangalore | Ahmednagar | Solapur |
|------------------|-----------|-------|--------|-------|--------|-----------|------------|---------|
| 23nd Sept *      | 4752      | 12000 | 11250  | 22500 | 12500  | 53500     | 700        | 28000   |
| 22th Sept *      | 3487      | 9000  | 7500   | 21450 | 12500  | 61000     | 700        | 22500   |
| 22th Sept #      | 3487      | 11470 | 6800   | 17752 | 1530   | 61240     | -          | 11960   |