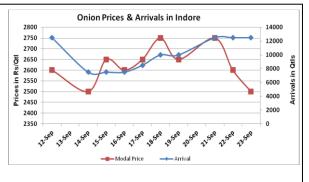

### **Onion wholesale Prices & Arrivals in Producing & Consumption Centers**

(Source: AGRIWATCH)

Note: The above graph is made on data collected by Agriwatch through private sources because Agmarknet data are not consistent and lots of gaps in reporting.

### Wholesale and Retail Prices in Major Markets:

| Wholesale Prices        |               |       |       |               |       |       |                                          |       | Retail Prices |                                               |                                               |  |
|-------------------------|---------------|-------|-------|---------------|-------|-------|------------------------------------------|-------|---------------|-----------------------------------------------|-----------------------------------------------|--|
| Prices in<br>Rs/Quintal | 23.Sept.2015# |       |       | 22.Sept.2015# |       |       | Agmarknet 22 <sup>th</sup><br>Sept.2015* |       |               | Consumer<br>Affairs 23 <sup>nd</sup><br>Sept. | Consumer<br>Affairs 23 <sup>nd</sup><br>Sept. |  |
| Market                  | Market Min.   |       | Modal | Min.          | Max.  | Modal | Min.                                     | Max.  | Modal         | Modal                                         | Modal Price                                   |  |
| IVIGIRE                 | Price         | Price | Price | Price         | Price | Price | Price                                    | Price | Price         | Price                                         | Wiodai Frice                                  |  |
| Delhi                   | 2500          | 4500  | 3500  | 2200          | 4700  | 3500  | 2500                                     | 4563  | 3790          | 3250                                          | 5900                                          |  |
| Lasalgaon               | 3500          | 4000  | 2500  | 4000          | 4200  | 4100  | 2200                                     | 4300  | 3900          | -                                             | -                                             |  |
| Pimpalgaon              | 4000          | 4500  | 4250  | 4500          | 5000  | 4750  | -                                        | -     | -             | -                                             | -                                             |  |
| Pune                    | 3000          | 4500  | 3750  | 3000          | 4000  | 3500  | 1000                                     | 4500  | 4200          | -                                             | -                                             |  |
| Mumbai                  | 3000          | 4500  | 3750  | 3500          | 4800  | 4150  | 4000                                     | 5000  | 4800          | 4800                                          | 5700                                          |  |
| Indore                  | 500           | 4000  | 2250  | 1000          | 4200  | 2600  | 1500                                     | 4000  | 3250          | 4000                                          | 4400                                          |  |
| Bangalore               | 2000          | 4200  | 3100  | 2000          | 4200  | 3100  | 3000                                     | 4200  | 3600          | 5200                                          | 5600                                          |  |
| Ahmednagar              | 4000          | 4700  | 4350  | 4000          | 4700  | 4350  | -                                        | -     | -             | -                                             | -                                             |  |
| Solapur                 | 500           | 4000  | 2250  | 1000          | 4000  | 2500  | 200                                      | 5400  | 2200          | -                                             | -                                             |  |

### **Onion Arrivals in Major Markets:**

| Arrivals in Qtls | Ahmadabad | Pune  | Mumbai | Delhi | Indore | Bangalore | Ahmednagar | Solapur |
|------------------|-----------|-------|--------|-------|--------|-----------|------------|---------|
| 23nd Sept *      | 4752      | 12000 | 11250  | 22500 | 12500  | 53500     | 700        | 28000   |
| 22th Sept *      | 3487      | 9000  | 7500   | 21450 | 12500  | 61000     | 700        | 22500   |
| 22th Sept #      | 3487      | 11470 | 6800   | 17752 | 1530   | 61240     | -          | 11960   |