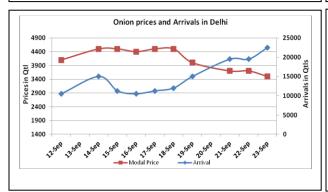

### **Onion wholesale Prices & Arrivals in Producing & Consumption Centers**

(Source: AGRIWATCH)

Note: The above graph is made on data collected by Agriwatch through private sources because Agmarknet data are not consistent and lots of gaps in reporting.

### **Onion Fundamentals:**

- In Delhi, onion is arriving in market from Maharashtra, Karnataka, A.P, M.P, Gujarat and Pakistan/Afghanistan.
- According to trade sources kharif onion acreage is expected to be lesser than last year due to lesser rains but expected that area may be covered up in late kharif area.
- In Bangalore, modal prices are hovering around Rs 3000/ quintal compared to last year's Rs 1800/ quintal during same time.
- In Bangalore, 95% onion is arriving from local region only and rest 5% is arriving in market from Maharashtra. Local small onion is fetching lowest price of Rs 1500-Rs 2000/ quintal.

### Wholesale and Retail Prices in Major Markets:

| Wholesale Prices        |               |       |       |               |       |       |                                          |       | Retail Prices |                                               |                                               |  |
|-------------------------|---------------|-------|-------|---------------|-------|-------|------------------------------------------|-------|---------------|-----------------------------------------------|-----------------------------------------------|--|
| Prices in<br>Rs/Quintal | 23.Sept.2015# |       |       | 22.Sept.2015# |       |       | Agmarknet 22 <sup>th</sup><br>Sept.2015* |       |               | Consumer<br>Affairs 23 <sup>nd</sup><br>Sept. | Consumer<br>Affairs 23 <sup>nd</sup><br>Sept. |  |
| Market                  | Market Min.   |       | Modal | Min.          | Max.  | Modal | Min.                                     | Max.  | Modal         | Modal                                         | Modal Price                                   |  |
| IVIGIRE                 | Price         | Price | Price | Price         | Price | Price | Price                                    | Price | Price         | Price                                         | Wiodai Frice                                  |  |
| Delhi                   | 2500          | 4500  | 3500  | 2200          | 4700  | 3500  | 2500                                     | 4563  | 3790          | 3250                                          | 5900                                          |  |
| Lasalgaon               | 3500          | 4000  | 2500  | 4000          | 4200  | 4100  | 2200                                     | 4300  | 3900          | -                                             | -                                             |  |
| Pimpalgaon              | 4000          | 4500  | 4250  | 4500          | 5000  | 4750  | -                                        | -     | -             | -                                             | -                                             |  |
| Pune                    | 3000          | 4500  | 3750  | 3000          | 4000  | 3500  | 1000                                     | 4500  | 4200          | -                                             | -                                             |  |
| Mumbai                  | 3000          | 4500  | 3750  | 3500          | 4800  | 4150  | 4000                                     | 5000  | 4800          | 4800                                          | 5700                                          |  |
| Indore                  | 500           | 4000  | 2250  | 1000          | 4200  | 2600  | 1500                                     | 4000  | 3250          | 4000                                          | 4400                                          |  |
| Bangalore               | 2000          | 4200  | 3100  | 2000          | 4200  | 3100  | 3000                                     | 4200  | 3600          | 5200                                          | 5600                                          |  |
| Ahmednagar              | 4000          | 4700  | 4350  | 4000          | 4700  | 4350  | -                                        | -     | -             | -                                             | -                                             |  |
| Solapur                 | 500           | 4000  | 2250  | 1000          | 4000  | 2500  | 200                                      | 5400  | 2200          | -                                             | -                                             |  |

### **Onion Arrivals in Major Markets:**

| Arrivals in Qtls | Ahmadabad | Pune  | Mumbai | Delhi | Indore | Bangalore | Ahmednagar | Solapur |
|------------------|-----------|-------|--------|-------|--------|-----------|------------|---------|
| 23nd Sept *      | 4752      | 12000 | 11250  | 22500 | 12500  | 53500     | 700        | 28000   |
| 22th Sept *      | 3487      | 9000  | 7500   | 21450 | 12500  | 61000     | 700        | 22500   |
| 22th Sept #      | 3487      | 11470 | 6800   | 17752 | 1530   | 61240     | -          | 11960   |