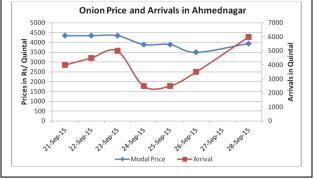

### **Onion wholesale Prices & Arrivals in Producing & Consumption Centers**

(Source: AGRIWATCH)

Note: The above graph is made on data collected by Agriwatch through private sources because Agmarknet data are not consistent and lots of gaps in reporting.

# Daily Onion Report 29 September 2015

Wholesale and Retail Prices in Major Markets:

|                         | Wholesale Prices |        |        |               |        |        |                                          |       |       |                                               | Retail Prices                                 |
|-------------------------|------------------|--------|--------|---------------|--------|--------|------------------------------------------|-------|-------|-----------------------------------------------|-----------------------------------------------|
| Prices in<br>Rs/Quintal | 28.Sept.2015#    |        |        | 26.Sept.2015# |        |        | Agmarknet 26 <sup>th</sup><br>Sept.2015* |       |       | Consumer<br>Affairs 28 <sup>nd</sup><br>Sept. | Consumer<br>Affairs 28 <sup>nd</sup><br>Sept. |
| Market                  | Min.             | Max.   | Modal  | Min.          | Max.   | Modal  | Min.                                     | Max.  | Modal | Modal                                         | Modal Price                                   |
|                         | Price            | Price  | Price  | Price         | Price  | Price  | Price                                    | Price | Price | Price                                         |                                               |
| Delhi                   | 2500             | 4000   | 3400   | 2400          | 4300   | 3700   | 1500                                     | 4250  | 3294  | NR                                            | NR                                            |
| Lasalgaon               | 3000             | 3600   | 3300   | Closed        | Closed | Closed | -                                        | -     | -     | -                                             | -                                             |
| Pimpalgaon              | 2500             | 4000   | 3250   | Closed        | Closed | Closed | 2000                                     | 4111  | 3551  | -                                             | -                                             |
| Pune                    | Closed           | Closed | Closed | Closed        | Closed | Closed | -                                        | -     | -     | -                                             | -                                             |
| Mumbai                  | 2000             | 4500   | 3250   | 3000          | 4000   | 3500   | -                                        | -     | -     | 4500                                          | 5400                                          |
| Indore                  | Closed           | Closed | Closed | 1000          | 4200   | 2600   | 500                                      | 3000  | 2000  | 4000                                          | 4400                                          |
| Bangalore               | 2000             | 4200   | 3100   | Closed        | Closed | Closed | 3000                                     | 4000  | 3500  | 5200                                          | 5600                                          |
| Ahmednagar              | 3500             | 4400   | 3950   | 3000          | 4000   | 3500   | -                                        | -     | -     | -                                             | -                                             |
| Solapur                 | 500              | 4000   | 2250   | Closed        | Closed | Closed | -                                        | -     | -     | -                                             | -                                             |

# **Onion Arrivals in Major Markets:**

| Officit Afficials in Major Markets. |           |        |        |       |        |           |            |         |  |
|-------------------------------------|-----------|--------|--------|-------|--------|-----------|------------|---------|--|
| Arrivals in Qtls                    | Ahmadabad | Pune   | Mumbai | Delhi | Indore | Bangalore | Ahmednagar | Solapur |  |
| 28th Sept *                         | 6080      | Closed | 16500  | 18000 | Closed | 58500     | 6000       | 28000   |  |
| 26th Sept *                         | 9698      | Closed | 16500  | 12000 | 15000  | Closed    | 3500       | Closed  |  |
| 26th Sept #                         | 9698      | Closed | -      | 8930  | 8737   | 31610     | -          | -       |  |