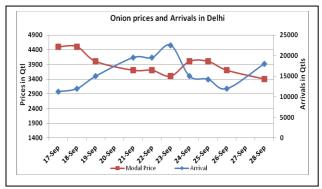

### **Onion wholesale Prices & Arrivals in Producing & Consumption Centers**

(Source: AGRIWATCH)

Note: The above graph is made on data collected by Agriwatch through private sources because Agmarknet data are not consistent and lots of gaps in reporting.

#### **Onion Fundamentals:**

- In Delhi, approximately 60 trucks of fresh crops are arriving in market in which 12-14 trucks are from Rajasthan, 5-6 trucks from Gujarat and rest from Maharashtra and M.P. Also 35-40 trucks are arriving in market from Afghanistan/Pakistan.
- In Delhi, retail prices during the week period were trading around Rs 5900/ quintal compared to last year's Rs 3000/ quintal during same time.
- Total kharif acreage of onion in Maharashtra is estimated to be 43044 hectares, down by 29.88% compared to previous year. Last year kharif acreage estimation by "Agriwatch" was 59964 hectares.
- In Maharashtra, farmers in late kharif season are expecting higher area as prospect of rains may improve and kharif area may be covered up during late kharif season.

# Daily Onion Report 29 September 2015

Wholesale and Retail Prices in Major Markets:

|                         | Wholesale Prices |        |        |               |        |        |                                          |       |       |                                               | Retail Prices                                 |
|-------------------------|------------------|--------|--------|---------------|--------|--------|------------------------------------------|-------|-------|-----------------------------------------------|-----------------------------------------------|
| Prices in<br>Rs/Quintal | 28.Sept.2015#    |        |        | 26.Sept.2015# |        |        | Agmarknet 26 <sup>th</sup><br>Sept.2015* |       |       | Consumer<br>Affairs 28 <sup>nd</sup><br>Sept. | Consumer<br>Affairs 28 <sup>nd</sup><br>Sept. |
| Market                  | Min.             | Max.   | Modal  | Min.          | Max.   | Modal  | Min.                                     | Max.  | Modal | Modal                                         | Modal Price                                   |
|                         | Price            | Price  | Price  | Price         | Price  | Price  | Price                                    | Price | Price | Price                                         |                                               |
| Delhi                   | 2500             | 4000   | 3400   | 2400          | 4300   | 3700   | 1500                                     | 4250  | 3294  | NR                                            | NR                                            |
| Lasalgaon               | 3000             | 3600   | 3300   | Closed        | Closed | Closed | -                                        | -     | -     | -                                             | -                                             |
| Pimpalgaon              | 2500             | 4000   | 3250   | Closed        | Closed | Closed | 2000                                     | 4111  | 3551  | -                                             | -                                             |
| Pune                    | Closed           | Closed | Closed | Closed        | Closed | Closed | -                                        | -     | -     | -                                             | -                                             |
| Mumbai                  | 2000             | 4500   | 3250   | 3000          | 4000   | 3500   | -                                        | -     | -     | 4500                                          | 5400                                          |
| Indore                  | Closed           | Closed | Closed | 1000          | 4200   | 2600   | 500                                      | 3000  | 2000  | 4000                                          | 4400                                          |
| Bangalore               | 2000             | 4200   | 3100   | Closed        | Closed | Closed | 3000                                     | 4000  | 3500  | 5200                                          | 5600                                          |
| Ahmednagar              | 3500             | 4400   | 3950   | 3000          | 4000   | 3500   | -                                        | -     | -     | -                                             | -                                             |
| Solapur                 | 500              | 4000   | 2250   | Closed        | Closed | Closed | -                                        | -     | -     | -                                             | -                                             |

# **Onion Arrivals in Major Markets:**

| Officit Afficials in Major Markets. |           |        |        |       |        |           |            |         |  |
|-------------------------------------|-----------|--------|--------|-------|--------|-----------|------------|---------|--|
| Arrivals in Qtls                    | Ahmadabad | Pune   | Mumbai | Delhi | Indore | Bangalore | Ahmednagar | Solapur |  |
| 28th Sept *                         | 6080      | Closed | 16500  | 18000 | Closed | 58500     | 6000       | 28000   |  |
| 26th Sept *                         | 9698      | Closed | 16500  | 12000 | 15000  | Closed    | 3500       | Closed  |  |
| 26th Sept #                         | 9698      | Closed | -      | 8930  | 8737   | 31610     | -          | -       |  |