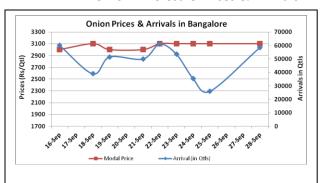

### **Onion wholesale Prices & Arrivals in Producing & Consumption Centers**

(Source: AGRIWATCH)

Note: The above graph is made on data collected by Agriwatch through private sources because Agmarknet data are not consistent and lots of gaps in reporting.

### Onion Prices & Arrivals in Major Mandis as on 28. Sept. 2015

| Mandis         | Nashik Lasalgaon |           | Pimpalgaon | Niphad    | Pune   | Indore | Delhi     | Bangalore |  |
|----------------|------------------|-----------|------------|-----------|--------|--------|-----------|-----------|--|
| Price (Rs/Qtl) | 2500-3500        | 3000-3600 | 2500-4000  | 1700-3600 | Closed | Closed | 2500-4000 | 2000-4200 |  |
| Arrivals (Qtl) | 100              | 2000      | 5000       | 250       | Closed | Closed | 18000     | 58500     |  |

# Daily Onion Report 29 September 2015

Wholesale and Retail Prices in Major Markets:

|                         | Wholesale Prices |        |        |               |        |        |                                          |       |       |                                               | Retail Prices                                 |
|-------------------------|------------------|--------|--------|---------------|--------|--------|------------------------------------------|-------|-------|-----------------------------------------------|-----------------------------------------------|
| Prices in<br>Rs/Quintal | 28.Sept.2015#    |        |        | 26.Sept.2015# |        |        | Agmarknet 26 <sup>th</sup><br>Sept.2015* |       |       | Consumer<br>Affairs 28 <sup>nd</sup><br>Sept. | Consumer<br>Affairs 28 <sup>nd</sup><br>Sept. |
| Market                  | Min.             | Max.   | Modal  | Min.          | Max.   | Modal  | Min.                                     | Max.  | Modal | Modal                                         | Modal Price                                   |
|                         | Price            | Price  | Price  | Price         | Price  | Price  | Price                                    | Price | Price | Price                                         |                                               |
| Delhi                   | 2500             | 4000   | 3400   | 2400          | 4300   | 3700   | 1500                                     | 4250  | 3294  | NR                                            | NR                                            |
| Lasalgaon               | 3000             | 3600   | 3300   | Closed        | Closed | Closed | -                                        | -     | -     | -                                             | -                                             |
| Pimpalgaon              | 2500             | 4000   | 3250   | Closed        | Closed | Closed | 2000                                     | 4111  | 3551  | -                                             | -                                             |
| Pune                    | Closed           | Closed | Closed | Closed        | Closed | Closed | -                                        | -     | -     | -                                             | -                                             |
| Mumbai                  | 2000             | 4500   | 3250   | 3000          | 4000   | 3500   | -                                        | -     | -     | 4500                                          | 5400                                          |
| Indore                  | Closed           | Closed | Closed | 1000          | 4200   | 2600   | 500                                      | 3000  | 2000  | 4000                                          | 4400                                          |
| Bangalore               | 2000             | 4200   | 3100   | Closed        | Closed | Closed | 3000                                     | 4000  | 3500  | 5200                                          | 5600                                          |
| Ahmednagar              | 3500             | 4400   | 3950   | 3000          | 4000   | 3500   | -                                        | -     | -     | -                                             | -                                             |
| Solapur                 | 500              | 4000   | 2250   | Closed        | Closed | Closed | -                                        | -     | -     | -                                             | -                                             |

# **Onion Arrivals in Major Markets:**

| Officit Afficials in Major Markets. |           |        |        |       |        |           |            |         |  |
|-------------------------------------|-----------|--------|--------|-------|--------|-----------|------------|---------|--|
| Arrivals in Qtls                    | Ahmadabad | Pune   | Mumbai | Delhi | Indore | Bangalore | Ahmednagar | Solapur |  |
| 28th Sept *                         | 6080      | Closed | 16500  | 18000 | Closed | 58500     | 6000       | 28000   |  |
| 26th Sept *                         | 9698      | Closed | 16500  | 12000 | 15000  | Closed    | 3500       | Closed  |  |
| 26th Sept #                         | 9698      | Closed | -      | 8930  | 8737   | 31610     | -          | -       |  |