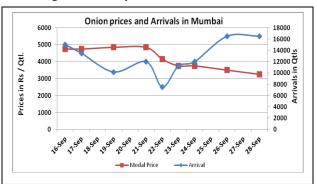

### **Onion wholesale Prices & Arrivals in Producing & Consumption Centers**

(Source: AGRIWATCH)

Note: The above graph is made on data collected by Agriwatch through private sources because Agmarknet data are not consistent and lots of gaps in reporting.

# Daily Onion Report 29 September 2015

Wholesale and Retail Prices in Major Markets:

|                         | Wholesale Prices |        |        |               |        |        |                                          |       |       |                                               | Retail Prices                                 |
|-------------------------|------------------|--------|--------|---------------|--------|--------|------------------------------------------|-------|-------|-----------------------------------------------|-----------------------------------------------|
| Prices in<br>Rs/Quintal | 28.Sept.2015#    |        |        | 26.Sept.2015# |        |        | Agmarknet 26 <sup>th</sup><br>Sept.2015* |       |       | Consumer<br>Affairs 28 <sup>nd</sup><br>Sept. | Consumer<br>Affairs 28 <sup>nd</sup><br>Sept. |
| Market                  | Min.             | Max.   | Modal  | Min.          | Max.   | Modal  | Min.                                     | Max.  | Modal | Modal                                         | Modal Price                                   |
|                         | Price            | Price  | Price  | Price         | Price  | Price  | Price                                    | Price | Price | Price                                         |                                               |
| Delhi                   | 2500             | 4000   | 3400   | 2400          | 4300   | 3700   | 1500                                     | 4250  | 3294  | NR                                            | NR                                            |
| Lasalgaon               | 3000             | 3600   | 3300   | Closed        | Closed | Closed | -                                        | -     | -     | -                                             | -                                             |
| Pimpalgaon              | 2500             | 4000   | 3250   | Closed        | Closed | Closed | 2000                                     | 4111  | 3551  | -                                             | -                                             |
| Pune                    | Closed           | Closed | Closed | Closed        | Closed | Closed | -                                        | -     | -     | -                                             | -                                             |
| Mumbai                  | 2000             | 4500   | 3250   | 3000          | 4000   | 3500   | -                                        | -     | -     | 4500                                          | 5400                                          |
| Indore                  | Closed           | Closed | Closed | 1000          | 4200   | 2600   | 500                                      | 3000  | 2000  | 4000                                          | 4400                                          |
| Bangalore               | 2000             | 4200   | 3100   | Closed        | Closed | Closed | 3000                                     | 4000  | 3500  | 5200                                          | 5600                                          |
| Ahmednagar              | 3500             | 4400   | 3950   | 3000          | 4000   | 3500   | -                                        | -     | -     | -                                             | -                                             |
| Solapur                 | 500              | 4000   | 2250   | Closed        | Closed | Closed | -                                        | -     | -     | -                                             | -                                             |

# **Onion Arrivals in Major Markets:**

| Officit Afficials in Major Markets. |           |        |        |       |        |           |            |         |  |
|-------------------------------------|-----------|--------|--------|-------|--------|-----------|------------|---------|--|
| Arrivals in Qtls                    | Ahmadabad | Pune   | Mumbai | Delhi | Indore | Bangalore | Ahmednagar | Solapur |  |
| 28th Sept *                         | 6080      | Closed | 16500  | 18000 | Closed | 58500     | 6000       | 28000   |  |
| 26th Sept *                         | 9698      | Closed | 16500  | 12000 | 15000  | Closed    | 3500       | Closed  |  |
| 26th Sept #                         | 9698      | Closed | -      | 8930  | 8737   | 31610     | -          | -       |  |