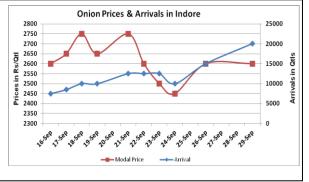

# **Onion wholesale Prices & Arrivals in Producing & Consumption Centers**

(Source: AGRIWATCH)

Note: The above graph is made on data collected by Agriwatch through private sources because Agmarknet data are not consistent and lots of gaps in reporting.

## Onion Prices & Arrivals in Major Mandis as on 29. Sept. 2015

| Mandis         | Nashik    | Lasalgaon | Pimpalgaon | Niphad    | Pune      | Indore   | Delhi     | Bangalore |
|----------------|-----------|-----------|------------|-----------|-----------|----------|-----------|-----------|
| Price (Rs/Qtl) | 3000-3500 | 3300-3900 | 3000-4000  | 2200-3500 | 3000-4800 | 700-4500 | 2000-4000 | 2000-4000 |
| Arrivals (Qtl) | 100       | 2500      | 5000       | 375       | 7500      | 20000    | 18750     | 53810     |

### Onion Prices & Arrivals in Major Mandis as on 28.Sept.2015

| Mandis         | Nashik    | Lasalgaon | Pimpalgaon | Niphad    | Pune   | Indore | Delhi     | Bangalore |
|----------------|-----------|-----------|------------|-----------|--------|--------|-----------|-----------|
| Price (Rs/Qtl) | 2500-3500 | 3000-3600 | 2500-4000  | 1700-3600 | Closed | Closed | 2500-4000 | 2000-4200 |
| Arrivals (Qtl) | 100       | 2000      | 5000       | 250       | Closed | Closed | 18000     | 58500     |

# Daily Onion Report 30 September 2015

Wholesale and Retail Prices in Major Markets:

|                         |               |               |                | Whole         | sale Prices   |                |                                          |               |                |                                               | Retail Prices                                 |
|-------------------------|---------------|---------------|----------------|---------------|---------------|----------------|------------------------------------------|---------------|----------------|-----------------------------------------------|-----------------------------------------------|
| Prices in<br>Rs/Quintal | 29.Sept.2015# |               |                | 28.Sept.2015# |               |                | Agmarknet 28 <sup>th</sup><br>Sept.2015* |               |                | Consumer<br>Affairs 29 <sup>th</sup><br>Sept. | Consumer<br>Affairs 29 <sup>th</sup><br>Sept. |
| Market                  | Min.<br>Price | Max.<br>Price | Modal<br>Price | Min.<br>Price | Max.<br>Price | Modal<br>Price | Min.<br>Price                            | Max.<br>Price | Modal<br>Price | Modal<br>Price                                | Modal Price                                   |
| Delhi                   | 2000          | 4000          | 3500           | 2500          | 4000          | 3400           | -                                        | -             | -              | NR                                            | 5700                                          |
| Lasalgaon               | 3300          | 3900          | 3600           | 3000          | 3600          | 3300           | -                                        | -             | -              | -                                             | -                                             |
| Pimpalgaon              | 3000          | 4000          | 3500           | 2500          | 4000          | 3250           | -                                        | -             | -              | -                                             | -                                             |
| Pune                    | 3000          | 4800          | 3900           | Closed        | Closed        | Closed         | -                                        | -             | -              | -                                             | -                                             |
| Mumbai                  | 2500          | 4500          | 3500           | 2000          | 4500          | 3250           | 3700                                     | 4600          | 4400           | 4300                                          | 5300                                          |
| Indore                  | 700           | 4500          | 2600           | Closed        | Closed        | Closed         | -                                        | -             | -              | 4000                                          | 4400                                          |
| Bangalore               | 2000          | 4000          | 3000           | 2000          | 4200          | 3100           | 3000                                     | 3800          | 3400           | 5200                                          | 5600                                          |
| Ahmednagar              | 3500          | 4400          | 3950           | 3500          | 4400          | 3950           | -                                        | -             | -              | -                                             | -                                             |
| Solapur                 | 500           | 3500          | 2000           | 500           | 4000          | 2250           | 200                                      | 4500          | 1800           | -                                             | -                                             |

### **Onion Arrivals in Major Markets:**

| Arrivals in Qtls | Ahmadabad | Pune   | Mumbai | Delhi | Indore | Bangalore | Ahmednagar | Solapur |  |
|------------------|-----------|--------|--------|-------|--------|-----------|------------|---------|--|
| 29th Sept *      | 3365      | 7500   | 12000  | 18750 | 20000  | 53810     | 6000       | 25000   |  |
| 28th Sept *      | 6080      | Closed | 16500  | 18000 | Closed | 58500     | 6000       | 28000   |  |
| 28th Sept #      | 6080      | -      | 2150   | -     | -      | 84310     | -          | 20550   |  |