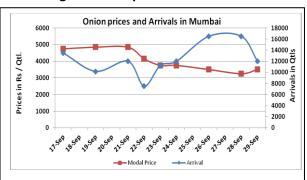

# **Onion wholesale Prices & Arrivals in Producing & Consumption Centers**

(Source: AGRIWATCH)

Note: The above graph is made on data collected by Agriwatch through private sources because Agmarknet data are not consistent and lots of gaps in reporting.

# Daily Onion Report 30 September 2015

Wholesale and Retail Prices in Major Markets:

|                         |               |               |                | Whole         | sale Prices   |                |                                          |               |                |                                               | Retail Prices                                 |
|-------------------------|---------------|---------------|----------------|---------------|---------------|----------------|------------------------------------------|---------------|----------------|-----------------------------------------------|-----------------------------------------------|
| Prices in<br>Rs/Quintal | 29.Sept.2015# |               |                | 28.Sept.2015# |               |                | Agmarknet 28 <sup>th</sup><br>Sept.2015* |               |                | Consumer<br>Affairs 29 <sup>th</sup><br>Sept. | Consumer<br>Affairs 29 <sup>th</sup><br>Sept. |
| Market                  | Min.<br>Price | Max.<br>Price | Modal<br>Price | Min.<br>Price | Max.<br>Price | Modal<br>Price | Min.<br>Price                            | Max.<br>Price | Modal<br>Price | Modal<br>Price                                | Modal Price                                   |
| Delhi                   | 2000          | 4000          | 3500           | 2500          | 4000          | 3400           | -                                        | -             | -              | NR                                            | 5700                                          |
| Lasalgaon               | 3300          | 3900          | 3600           | 3000          | 3600          | 3300           | -                                        | -             | -              | -                                             | -                                             |
| Pimpalgaon              | 3000          | 4000          | 3500           | 2500          | 4000          | 3250           | -                                        | -             | -              | -                                             | -                                             |
| Pune                    | 3000          | 4800          | 3900           | Closed        | Closed        | Closed         | -                                        | -             | -              | -                                             | -                                             |
| Mumbai                  | 2500          | 4500          | 3500           | 2000          | 4500          | 3250           | 3700                                     | 4600          | 4400           | 4300                                          | 5300                                          |
| Indore                  | 700           | 4500          | 2600           | Closed        | Closed        | Closed         | -                                        | -             | -              | 4000                                          | 4400                                          |
| Bangalore               | 2000          | 4000          | 3000           | 2000          | 4200          | 3100           | 3000                                     | 3800          | 3400           | 5200                                          | 5600                                          |
| Ahmednagar              | 3500          | 4400          | 3950           | 3500          | 4400          | 3950           | -                                        | -             | -              | -                                             | -                                             |
| Solapur                 | 500           | 3500          | 2000           | 500           | 4000          | 2250           | 200                                      | 4500          | 1800           | -                                             | -                                             |

### **Onion Arrivals in Major Markets:**

| Arrivals in Qtls | Ahmadabad | Pune   | Mumbai | Delhi | Indore | Bangalore | Ahmednagar | Solapur |  |
|------------------|-----------|--------|--------|-------|--------|-----------|------------|---------|--|
| 29th Sept *      | 3365      | 7500   | 12000  | 18750 | 20000  | 53810     | 6000       | 25000   |  |
| 28th Sept *      | 6080      | Closed | 16500  | 18000 | Closed | 58500     | 6000       | 28000   |  |
| 28th Sept #      | 6080      | -      | 2150   | -     | -      | 84310     | -          | 20550   |  |