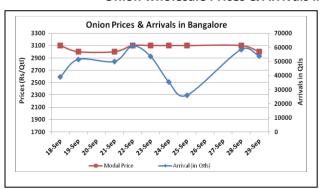

# **Onion wholesale Prices & Arrivals in Producing & Consumption Centers**

(Source: AGRIWATCH)

Note: The above graph is made on data collected by Agriwatch through private sources because Agmarknet data are not consistent and lots of gaps in reporting.

## Onion Prices & Arrivals in Major Mandis as on 29. Sept. 2015

| Mandis         | Nashik    | Lasalgaon | Pimpalgaon | Niphad    | Pune      | Indore   | Delhi     | Bangalore |
|----------------|-----------|-----------|------------|-----------|-----------|----------|-----------|-----------|
| Price (Rs/Qtl) | 3000-3500 | 3300-3900 | 3000-4000  | 2200-3500 | 3000-4800 | 700-4500 | 2000-4000 | 2000-4000 |
| Arrivals (Qtl) | 100       | 2500      | 5000       | 375       | 7500      | 20000    | 18750     | 53810     |

### Onion Prices & Arrivals in Major Mandis as on 28.Sept.2015

| Mandis         | Nashik    | Lasalgaon | Pimpalgaon | Niphad    | Pune   | Indore | Delhi     | Bangalore |
|----------------|-----------|-----------|------------|-----------|--------|--------|-----------|-----------|
| Price (Rs/Qtl) | 2500-3500 | 3000-3600 | 2500-4000  | 1700-3600 | Closed | Closed | 2500-4000 | 2000-4200 |
| Arrivals (Qtl) | 100       | 2000      | 5000       | 250       | Closed | Closed | 18000     | 58500     |

# Daily Onion Report 30 September 2015

Wholesale and Retail Prices in Major Markets:

|                         |               |               |                | Whole         | sale Prices   |                |                                          |               |                |                                               | Retail Prices                                 |
|-------------------------|---------------|---------------|----------------|---------------|---------------|----------------|------------------------------------------|---------------|----------------|-----------------------------------------------|-----------------------------------------------|
| Prices in<br>Rs/Quintal | 29.Sept.2015# |               |                | 28.Sept.2015# |               |                | Agmarknet 28 <sup>th</sup><br>Sept.2015* |               |                | Consumer<br>Affairs 29 <sup>th</sup><br>Sept. | Consumer<br>Affairs 29 <sup>th</sup><br>Sept. |
| Market                  | Min.<br>Price | Max.<br>Price | Modal<br>Price | Min.<br>Price | Max.<br>Price | Modal<br>Price | Min.<br>Price                            | Max.<br>Price | Modal<br>Price | Modal<br>Price                                | Modal Price                                   |
| Delhi                   | 2000          | 4000          | 3500           | 2500          | 4000          | 3400           | -                                        | -             | -              | NR                                            | 5700                                          |
| Lasalgaon               | 3300          | 3900          | 3600           | 3000          | 3600          | 3300           | -                                        | -             | -              | -                                             | -                                             |
| Pimpalgaon              | 3000          | 4000          | 3500           | 2500          | 4000          | 3250           | -                                        | -             | -              | -                                             | -                                             |
| Pune                    | 3000          | 4800          | 3900           | Closed        | Closed        | Closed         | -                                        | -             | -              | -                                             | -                                             |
| Mumbai                  | 2500          | 4500          | 3500           | 2000          | 4500          | 3250           | 3700                                     | 4600          | 4400           | 4300                                          | 5300                                          |
| Indore                  | 700           | 4500          | 2600           | Closed        | Closed        | Closed         | -                                        | -             | -              | 4000                                          | 4400                                          |
| Bangalore               | 2000          | 4000          | 3000           | 2000          | 4200          | 3100           | 3000                                     | 3800          | 3400           | 5200                                          | 5600                                          |
| Ahmednagar              | 3500          | 4400          | 3950           | 3500          | 4400          | 3950           | -                                        | -             | -              | -                                             | -                                             |
| Solapur                 | 500           | 3500          | 2000           | 500           | 4000          | 2250           | 200                                      | 4500          | 1800           | -                                             | -                                             |

### **Onion Arrivals in Major Markets:**

| Arrivals in Qtls | Ahmadabad | Pune   | Mumbai | Delhi | Indore | Bangalore | Ahmednagar | Solapur |  |
|------------------|-----------|--------|--------|-------|--------|-----------|------------|---------|--|
| 29th Sept *      | 3365      | 7500   | 12000  | 18750 | 20000  | 53810     | 6000       | 25000   |  |
| 28th Sept *      | 6080      | Closed | 16500  | 18000 | Closed | 58500     | 6000       | 28000   |  |
| 28th Sept #      | 6080      | -      | 2150   | -     | -      | 84310     | -          | 20550   |  |