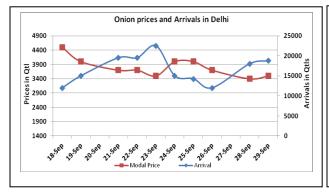

### **Onion Fundamentals:**

- In Delhi, approximately 60 trucks of fresh crops are arriving in market in which 12-14 trucks are from Rajasthan, 5-6 trucks from Gujarat and rest from Maharashtra and M.P. Also 35-40 trucks are arriving in market from Afghanistan/Pakistan.
- In Delhi, retail prices during the week period were trading around Rs 5900/ quintal compared to last year's Rs 3000/ quintal during same time.
- Total kharif acreage of onion in Maharashtra is estimated to be 43044 hectares, down by 29.88% compared to previous year. Last year kharif acreage estimation by "Agriwatch" was 59964 hectares.
- In Maharashtra, farmers in late kharif season are expecting higher area as prospect of rains may improve and kharif area may be covered up during late kharif season.

# **Onion wholesale Prices & Arrivals in Producing & Consumption Centers**

(Source: AGRIWATCH)

Note: The above graph is made on data collected by Agriwatch through private sources because Agmarknet data are not consistent and lots of gaps in reporting.

## Onion Prices & Arrivals in Major Mandis as on 29. Sept. 2015

| Mandis         | Nashik    | Lasalgaon | Pimpalgaon | Niphad    | Pune      | Indore   | Delhi     | Bangalore |
|----------------|-----------|-----------|------------|-----------|-----------|----------|-----------|-----------|
| Price (Rs/Qtl) | 3000-3500 | 3300-3900 | 3000-4000  | 2200-3500 | 3000-4800 | 700-4500 | 2000-4000 | 2000-4000 |
| Arrivals (Qtl) | 100       | 2500      | 5000       | 375       | 7500      | 20000    | 18750     | 53810     |

### Onion Prices & Arrivals in Major Mandis as on 28.Sept.2015

| Mandis         | Nashik    | Lasalgaon | Pimpalgaon | Niphad    | Pune   | Indore | Delhi     | Bangalore |
|----------------|-----------|-----------|------------|-----------|--------|--------|-----------|-----------|
| Price (Rs/Qtl) | 2500-3500 | 3000-3600 | 2500-4000  | 1700-3600 | Closed | Closed | 2500-4000 | 2000-4200 |
| Arrivals (Qtl) | 100       | 2000      | 5000       | 250       | Closed | Closed | 18000     | 58500     |

# Daily Onion Report 30 September 2015

Wholesale and Retail Prices in Major Markets:

|                         |               |               |                | Whole         | sale Prices   |                |                                          |               |                |                                               | Retail Prices                                 |
|-------------------------|---------------|---------------|----------------|---------------|---------------|----------------|------------------------------------------|---------------|----------------|-----------------------------------------------|-----------------------------------------------|
| Prices in<br>Rs/Quintal | 29.Sept.2015# |               |                | 28.Sept.2015# |               |                | Agmarknet 28 <sup>th</sup><br>Sept.2015* |               |                | Consumer<br>Affairs 29 <sup>th</sup><br>Sept. | Consumer<br>Affairs 29 <sup>th</sup><br>Sept. |
| Market                  | Min.<br>Price | Max.<br>Price | Modal<br>Price | Min.<br>Price | Max.<br>Price | Modal<br>Price | Min.<br>Price                            | Max.<br>Price | Modal<br>Price | Modal<br>Price                                | Modal Price                                   |
| Delhi                   | 2000          | 4000          | 3500           | 2500          | 4000          | 3400           | -                                        | -             | -              | NR                                            | 5700                                          |
| Lasalgaon               | 3300          | 3900          | 3600           | 3000          | 3600          | 3300           | -                                        | -             | -              | -                                             | -                                             |
| Pimpalgaon              | 3000          | 4000          | 3500           | 2500          | 4000          | 3250           | -                                        | -             | -              | -                                             | -                                             |
| Pune                    | 3000          | 4800          | 3900           | Closed        | Closed        | Closed         | -                                        | -             | -              | -                                             | -                                             |
| Mumbai                  | 2500          | 4500          | 3500           | 2000          | 4500          | 3250           | 3700                                     | 4600          | 4400           | 4300                                          | 5300                                          |
| Indore                  | 700           | 4500          | 2600           | Closed        | Closed        | Closed         | -                                        | -             | -              | 4000                                          | 4400                                          |
| Bangalore               | 2000          | 4000          | 3000           | 2000          | 4200          | 3100           | 3000                                     | 3800          | 3400           | 5200                                          | 5600                                          |
| Ahmednagar              | 3500          | 4400          | 3950           | 3500          | 4400          | 3950           | -                                        | -             | -              | -                                             | -                                             |
| Solapur                 | 500           | 3500          | 2000           | 500           | 4000          | 2250           | 200                                      | 4500          | 1800           | -                                             | -                                             |

### **Onion Arrivals in Major Markets:**

| Arrivals in Qtls | Ahmadabad | Pune   | Mumbai | Delhi | Indore | Bangalore | Ahmednagar | Solapur |  |
|------------------|-----------|--------|--------|-------|--------|-----------|------------|---------|--|
| 29th Sept *      | 3365      | 7500   | 12000  | 18750 | 20000  | 53810     | 6000       | 25000   |  |
| 28th Sept *      | 6080      | Closed | 16500  | 18000 | Closed | 58500     | 6000       | 28000   |  |
| 28th Sept #      | 6080      | -      | 2150   | -     | -      | 84310     | -          | 20550   |  |