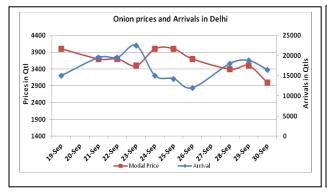

#### **Onion Fundamentals:**

- In Delhi, approximately 60 trucks of fresh crops are arriving in market in which 12-14 trucks are from Rajasthan, 5-6 trucks from Gujarat and rest from Maharashtra and M.P. Also 35-40 trucks are arriving in market from Afghanistan/Pakistan.
- In Delhi, retail prices during the week period were trading around Rs 5900/ quintal compared to last year's Rs 3000/ quintal during same time.
- Kharif season yield in this year is expected to be 12.75 tons/ Ha compared to last year's yield of 13.30 Ton/Ha. This is because of lower rains required during growth stage.
- In Maharashtra, farmers in late kharif season are expecting higher area as prospect of rains may improve and kharif area may be covered up during late kharif season.

### **Onion wholesale Prices & Arrivals in Producing & Consumption Centers**

(Source: AGRIWATCH)

Note: The above graph is made on data collected by Agriwatch through private sources because Agmarknet data are not consistent and lots of gaps in reporting.

## Wholesale and Retail Prices in Major Markets:

|                                    | Wholesale Prices |               |                |               |               |                |                                          |               |                |                                               | Retail Prices |
|------------------------------------|------------------|---------------|----------------|---------------|---------------|----------------|------------------------------------------|---------------|----------------|-----------------------------------------------|---------------|
| Prices in Rs/Quintal 30.Sept.2015# |                  |               | 2:             | 29.Sept.2015# |               |                | Agmarknet 29 <sup>th</sup><br>Sept.2015* |               |                | Consumer<br>Affairs 30 <sup>th</sup><br>Sept. |               |
| Market                             | Min.<br>Price    | Max.<br>Price | Modal<br>Price | Min.<br>Price | Max.<br>Price | Modal<br>Price | Min.<br>Price                            | Max.<br>Price | Modal<br>Price | Modal<br>Price                                | Modal Price   |
| Delhi                              | 1500             | 3500          | 3000           | 2000          | 4000          | 3500           | -                                        | -             | -              | NR                                            | 5700          |
| Lasalgaon                          | 3000             | 3700          | 3500           | 3300          | 3900          | 3600           | 2100                                     | 4000          | 3600           | -                                             | -             |
| Pimpalgaon                         | 3000             | 4000          | 3500           | 3000          | 4000          | 3500           | -                                        | -             | -              | -                                             | -             |
| Pune                               | 3000             | 5000          | 4000           | 3000          | 4800          | 3900           | 1000                                     | 4500          | 4200           | -                                             | -             |
| Mumbai                             | 2000             | 4500          | 3250           | 2500          | 4500          | 3500           | 3800                                     | 4700          | 4500           | 4250                                          | 5300          |
| Indore                             | 1000             | 4000          | 2500           | 700           | 4500          | 2600           | 750                                      | 3500          | 2000           | 4000                                          | 4400          |
| Bangalore                          | 2000             | 3500          | 2750           | 2000          | 4000          | 3000           | 3000                                     | 3800          | 3400           | 4600                                          | 5000          |
| Ahmednagar                         | 3500             | 4400          | 3950           | 3500          | 4400          | 3950           | -                                        | -             | -              | -                                             | -             |
| Solapur                            | 1000             | 3500          | 2250           | 500           | 3500          | 2000           | 200                                      | 4800          | 1900           | -                                             | -             |

### **Onion Arrivals in Major Markets:**

| Arrivals in Qtls Ahmadabad |      | Pune  | Mumbai | Delhi | Indore | Bangalore | Ahmednagar | Solapur |
|----------------------------|------|-------|--------|-------|--------|-----------|------------|---------|
| 30th Sept *                | 3831 | 7500  | 15000  | 16500 | 20000  | 75000     | 6000       | 30000   |
| 29th Sept *                | 3365 | 7500  | 12000  | 18750 | 20000  | 53810     | 6000       | 25000   |
| 29th Sept <b>#</b>         | 3365 | 10620 | 11910  | -     | 8560   | 69320     | -          | 1939    |