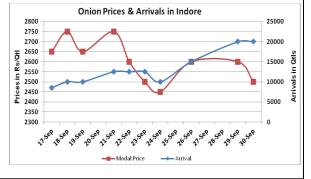

### **Onion wholesale Prices & Arrivals in Producing & Consumption Centers**

(Source: AGRIWATCH)

Note: The above graph is made on data collected by Agriwatch through private sources because Agmarknet data are not consistent and lots of gaps in reporting.

## Wholesale and Retail Prices in Major Markets:

|                                    | Wholesale Prices |               |                |               |               |                |                                          |               |                |                                               | Retail Prices |
|------------------------------------|------------------|---------------|----------------|---------------|---------------|----------------|------------------------------------------|---------------|----------------|-----------------------------------------------|---------------|
| Prices in Rs/Quintal 30.Sept.2015# |                  |               | 2:             | 29.Sept.2015# |               |                | Agmarknet 29 <sup>th</sup><br>Sept.2015* |               |                | Consumer<br>Affairs 30 <sup>th</sup><br>Sept. |               |
| Market                             | Min.<br>Price    | Max.<br>Price | Modal<br>Price | Min.<br>Price | Max.<br>Price | Modal<br>Price | Min.<br>Price                            | Max.<br>Price | Modal<br>Price | Modal<br>Price                                | Modal Price   |
| Delhi                              | 1500             | 3500          | 3000           | 2000          | 4000          | 3500           | -                                        | -             | -              | NR                                            | 5700          |
| Lasalgaon                          | 3000             | 3700          | 3500           | 3300          | 3900          | 3600           | 2100                                     | 4000          | 3600           | -                                             | -             |
| Pimpalgaon                         | 3000             | 4000          | 3500           | 3000          | 4000          | 3500           | -                                        | -             | -              | -                                             | -             |
| Pune                               | 3000             | 5000          | 4000           | 3000          | 4800          | 3900           | 1000                                     | 4500          | 4200           | -                                             | -             |
| Mumbai                             | 2000             | 4500          | 3250           | 2500          | 4500          | 3500           | 3800                                     | 4700          | 4500           | 4250                                          | 5300          |
| Indore                             | 1000             | 4000          | 2500           | 700           | 4500          | 2600           | 750                                      | 3500          | 2000           | 4000                                          | 4400          |
| Bangalore                          | 2000             | 3500          | 2750           | 2000          | 4000          | 3000           | 3000                                     | 3800          | 3400           | 4600                                          | 5000          |
| Ahmednagar                         | 3500             | 4400          | 3950           | 3500          | 4400          | 3950           | -                                        | -             | -              | -                                             | -             |
| Solapur                            | 1000             | 3500          | 2250           | 500           | 3500          | 2000           | 200                                      | 4800          | 1900           | -                                             | -             |

### **Onion Arrivals in Major Markets:**

| Arrivals in Qtls Ahmadabad |      | Pune  | Mumbai | Delhi | Indore | Bangalore | Ahmednagar | Solapur |
|----------------------------|------|-------|--------|-------|--------|-----------|------------|---------|
| 30th Sept *                | 3831 | 7500  | 15000  | 16500 | 20000  | 75000     | 6000       | 30000   |
| 29th Sept *                | 3365 | 7500  | 12000  | 18750 | 20000  | 53810     | 6000       | 25000   |
| 29th Sept <b>#</b>         | 3365 | 10620 | 11910  | -     | 8560   | 69320     | -          | 1939    |