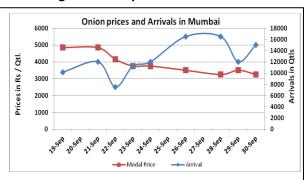

### **Onion wholesale Prices & Arrivals in Producing & Consumption Centers**

(Source: AGRIWATCH)

Note: The above graph is made on data collected by Agriwatch through private sources because Agmarknet data are not consistent and lots of gaps in reporting.

## Wholesale and Retail Prices in Major Markets:

|                                    | Wholesale Prices |               |                |               |               |                |                                          |               |                |                                               | Retail Prices |
|------------------------------------|------------------|---------------|----------------|---------------|---------------|----------------|------------------------------------------|---------------|----------------|-----------------------------------------------|---------------|
| Prices in Rs/Quintal 30.Sept.2015# |                  |               | 2:             | 29.Sept.2015# |               |                | Agmarknet 29 <sup>th</sup><br>Sept.2015* |               |                | Consumer<br>Affairs 30 <sup>th</sup><br>Sept. |               |
| Market                             | Min.<br>Price    | Max.<br>Price | Modal<br>Price | Min.<br>Price | Max.<br>Price | Modal<br>Price | Min.<br>Price                            | Max.<br>Price | Modal<br>Price | Modal<br>Price                                | Modal Price   |
| Delhi                              | 1500             | 3500          | 3000           | 2000          | 4000          | 3500           | -                                        | -             | -              | NR                                            | 5700          |
| Lasalgaon                          | 3000             | 3700          | 3500           | 3300          | 3900          | 3600           | 2100                                     | 4000          | 3600           | -                                             | -             |
| Pimpalgaon                         | 3000             | 4000          | 3500           | 3000          | 4000          | 3500           | -                                        | -             | -              | -                                             | -             |
| Pune                               | 3000             | 5000          | 4000           | 3000          | 4800          | 3900           | 1000                                     | 4500          | 4200           | -                                             | -             |
| Mumbai                             | 2000             | 4500          | 3250           | 2500          | 4500          | 3500           | 3800                                     | 4700          | 4500           | 4250                                          | 5300          |
| Indore                             | 1000             | 4000          | 2500           | 700           | 4500          | 2600           | 750                                      | 3500          | 2000           | 4000                                          | 4400          |
| Bangalore                          | 2000             | 3500          | 2750           | 2000          | 4000          | 3000           | 3000                                     | 3800          | 3400           | 4600                                          | 5000          |
| Ahmednagar                         | 3500             | 4400          | 3950           | 3500          | 4400          | 3950           | -                                        | -             | -              | -                                             | -             |
| Solapur                            | 1000             | 3500          | 2250           | 500           | 3500          | 2000           | 200                                      | 4800          | 1900           | -                                             | -             |

### **Onion Arrivals in Major Markets:**

| Arrivals in Qtls Ahmadabad |      | Pune  | Mumbai | Delhi | Indore | Bangalore | Ahmednagar | Solapur |
|----------------------------|------|-------|--------|-------|--------|-----------|------------|---------|
| 30th Sept *                | 3831 | 7500  | 15000  | 16500 | 20000  | 75000     | 6000       | 30000   |
| 29th Sept *                | 3365 | 7500  | 12000  | 18750 | 20000  | 53810     | 6000       | 25000   |
| 29th Sept <b>#</b>         | 3365 | 10620 | 11910  | -     | 8560   | 69320     | -          | 1939    |