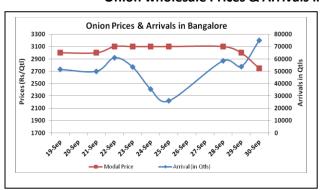

### **Onion wholesale Prices & Arrivals in Producing & Consumption Centers**

(Source: AGRIWATCH)

Note: The above graph is made on data collected by Agriwatch through private sources because Agmarknet data are not consistent and lots of gaps in reporting.

### Onion Prices & Arrivals in Major Mandis as on 30. Sept. 2015

| Mandis         | Nashik Lasalgaon |           | Pimpalgaon | Niphad    | Pune      | Indore    | Delhi     | Bangalore |  |
|----------------|------------------|-----------|------------|-----------|-----------|-----------|-----------|-----------|--|
| Price (Rs/QtI) | 2500-3500        | 3000-3700 | 3000-4000  | 1700-3500 | 3000-5000 | 1000-4000 | 1500-3500 | 2000-3500 |  |
| Arrivals (Qtl) | 50               | 1600      | 2500       | 375       | 7500      | 20000     | 16500     | 75000     |  |

Onion Prices & Arrivals in Major Mandis as on 29.Sept.2015

| Mandis         | Nashik    | Lasalgaon | Pimpalgaon | Niphad    | Pune      | Indore   | Delhi     | Bangalore |
|----------------|-----------|-----------|------------|-----------|-----------|----------|-----------|-----------|
| Price (Rs/Qtl) | 3000-3500 | 3300-3900 | 3000-4000  | 2200-3500 | 3000-4800 | 700-4500 | 2000-4000 | 2000-4000 |
| Arrivals (Qtl) | 100       | 2500      | 5000       | 375       | 7500      | 20000    | 18750     | 53810     |