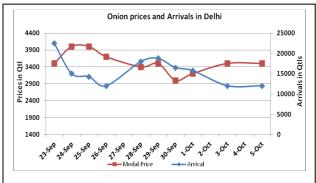

## Onion wholesale Prices & Arrivals in Producing & Consumption Centers

(Source: AGRIWATCH)

Note: The above graph is made on data collected by Agriwatch through private sources because Agmarknet data are not consistent and lots of gaps in reporting.

## Wholesale and Retail Prices in Major Markets:

|                         | Wholesale Prices                     |      |      |               |               |                |                                      |               |                |                                              | Retail Prices                                |
|-------------------------|--------------------------------------|------|------|---------------|---------------|----------------|--------------------------------------|---------------|----------------|----------------------------------------------|----------------------------------------------|
| Prices in<br>Rs/Quintal | 5.Oct.2015#                          |      |      | 3.Oct.2015#   |               |                | Agmarknet 03 <sup>th</sup> Oct.2015* |               |                | Consumer<br>Affairs 05 <sup>nd</sup><br>Oct. | Consumer<br>Affairs 05 <sup>nd</sup><br>Oct. |
| Market                  | Min. Max. Modal<br>Price Price Price |      |      | Min.<br>Price | Max.<br>Price | Modal<br>Price | Min.<br>Price                        | Max.<br>Price | Modal<br>Price | Modal<br>Price                               | Modal Price                                  |
| Delhi                   | 3000                                 | 4000 | 3500 | 1500          | 4000          | 3500           | 750                                  | 3950          | 2940           | 3125                                         | 5700                                         |
| Lasalgaon               | 3200                                 | 3800 | 3500 | Closed        | Closed        | Closed         | -                                    | -             | -              | -                                            | -                                            |
| Pimpalgaon              | 3000                                 | 4000 | 3500 | Closed        | Closed        | Closed         | 2500                                 | 3990          | 3551           | -                                            | -                                            |
| Pune                    | 3500                                 | 4200 | 3850 | Closed        | Closed        | Closed         | -                                    | -             | -              | -                                            | -                                            |
| Mumbai                  | 2000                                 | 4500 | 3250 | 2500          | 4550          | 3525           | 3600                                 | 4500          | 4100           | 4050                                         | 5100                                         |
| Indore                  | 500                                  | 4000 | 2250 | 500           | 4000          | 2250           | 750                                  | 3500          | 2250           | 4000                                         | 4400                                         |
| Bangalore               | 2000                                 | 3600 | 2800 | 2000          | 3600          | 2800           | 3000                                 | 3800          | 3400           | 4600                                         | 5000                                         |
| Ahmednagar              | 3500                                 | 4500 | 4000 | 3500          | 4200          | 3850           | 1500                                 | 4200          | 3800           | -                                            | -                                            |
| Solapur                 | 1000                                 | 4000 | 2500 | 500           | 4000          | 2250           | -                                    | -             | -              | -                                            | -                                            |

### **Onion Arrivals in Major Markets:**

| Arrivals in Qtls | Ahmadabad | Pune   | Mumbai | Delhi | Indore | Bangalore | Ahmednagar | Solapur |
|------------------|-----------|--------|--------|-------|--------|-----------|------------|---------|
| 5th Oct *        | 1432      | 10500  | 10500  | 12000 | 17500  | 65000     | 9000       | 26000   |
| 3th Oct *        | 6229      | Closed | 10500  | 12000 | 15000  | 90000     | 9000       | 10000   |
| 3th Oct #        | 1432      | 10500  | 10500  | 12000 | 17500  | 65000     | 9000       | 26000   |