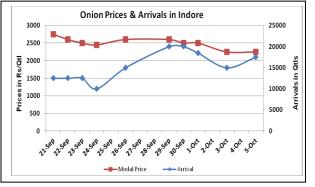

## Onion wholesale Prices & Arrivals in Producing & Consumption Centers

(Source: AGRIWATCH)

Note: The above graph is made on data collected by Agriwatch through private sources because Agmarknet data are not consistent and lots of gaps in reporting.

## Wholesale and Retail Prices in Major Markets:

|                         | Wholesale Prices                     |      |      |               |               |                |                                      |               |                |                                              | Retail Prices                                |
|-------------------------|--------------------------------------|------|------|---------------|---------------|----------------|--------------------------------------|---------------|----------------|----------------------------------------------|----------------------------------------------|
| Prices in<br>Rs/Quintal | 5.Oct.2015#                          |      |      | 3.Oct.2015#   |               |                | Agmarknet 03 <sup>th</sup> Oct.2015* |               |                | Consumer<br>Affairs 05 <sup>nd</sup><br>Oct. | Consumer<br>Affairs 05 <sup>nd</sup><br>Oct. |
| Market                  | Min. Max. Modal<br>Price Price Price |      |      | Min.<br>Price | Max.<br>Price | Modal<br>Price | Min.<br>Price                        | Max.<br>Price | Modal<br>Price | Modal<br>Price                               | Modal Price                                  |
| Delhi                   | 3000                                 | 4000 | 3500 | 1500          | 4000          | 3500           | 750                                  | 3950          | 2940           | 3125                                         | 5700                                         |
| Lasalgaon               | 3200                                 | 3800 | 3500 | Closed        | Closed        | Closed         | -                                    | -             | -              | -                                            | -                                            |
| Pimpalgaon              | 3000                                 | 4000 | 3500 | Closed        | Closed        | Closed         | 2500                                 | 3990          | 3551           | -                                            | -                                            |
| Pune                    | 3500                                 | 4200 | 3850 | Closed        | Closed        | Closed         | -                                    | -             | -              | -                                            | -                                            |
| Mumbai                  | 2000                                 | 4500 | 3250 | 2500          | 4550          | 3525           | 3600                                 | 4500          | 4100           | 4050                                         | 5100                                         |
| Indore                  | 500                                  | 4000 | 2250 | 500           | 4000          | 2250           | 750                                  | 3500          | 2250           | 4000                                         | 4400                                         |
| Bangalore               | 2000                                 | 3600 | 2800 | 2000          | 3600          | 2800           | 3000                                 | 3800          | 3400           | 4600                                         | 5000                                         |
| Ahmednagar              | 3500                                 | 4500 | 4000 | 3500          | 4200          | 3850           | 1500                                 | 4200          | 3800           | -                                            | -                                            |
| Solapur                 | 1000                                 | 4000 | 2500 | 500           | 4000          | 2250           | -                                    | -             | -              | -                                            | -                                            |

### **Onion Arrivals in Major Markets:**

| Arrivals in Qtls | Ahmadabad | Pune   | Mumbai | Delhi | Indore | Bangalore | Ahmednagar | Solapur |
|------------------|-----------|--------|--------|-------|--------|-----------|------------|---------|
| 5th Oct *        | 1432      | 10500  | 10500  | 12000 | 17500  | 65000     | 9000       | 26000   |
| 3th Oct *        | 6229      | Closed | 10500  | 12000 | 15000  | 90000     | 9000       | 10000   |
| 3th Oct #        | 1432      | 10500  | 10500  | 12000 | 17500  | 65000     | 9000       | 26000   |