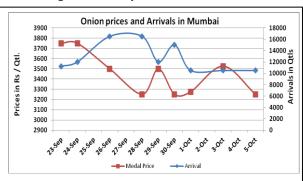

## Onion wholesale Prices & Arrivals in Producing & Consumption Centers

(Source: AGRIWATCH)

Note: The above graph is made on data collected by Agriwatch through private sources because Agmarknet data are not consistent and lots of gaps in reporting.

## Wholesale and Retail Prices in Major Markets:

|                         | Wholesale Prices                     |      |      |               |               |                |                                      |               |                |                                              | Retail Prices                                |
|-------------------------|--------------------------------------|------|------|---------------|---------------|----------------|--------------------------------------|---------------|----------------|----------------------------------------------|----------------------------------------------|
| Prices in<br>Rs/Quintal | 5.Oct.2015#                          |      |      | 3.Oct.2015#   |               |                | Agmarknet 03 <sup>th</sup> Oct.2015* |               |                | Consumer<br>Affairs 05 <sup>nd</sup><br>Oct. | Consumer<br>Affairs 05 <sup>nd</sup><br>Oct. |
| Market                  | Min. Max. Modal<br>Price Price Price |      |      | Min.<br>Price | Max.<br>Price | Modal<br>Price | Min.<br>Price                        | Max.<br>Price | Modal<br>Price | Modal<br>Price                               | Modal Price                                  |
| Delhi                   | 3000                                 | 4000 | 3500 | 1500          | 4000          | 3500           | 750                                  | 3950          | 2940           | 3125                                         | 5700                                         |
| Lasalgaon               | 3200                                 | 3800 | 3500 | Closed        | Closed        | Closed         | -                                    | -             | -              | -                                            | -                                            |
| Pimpalgaon              | 3000                                 | 4000 | 3500 | Closed        | Closed        | Closed         | 2500                                 | 3990          | 3551           | -                                            | -                                            |
| Pune                    | 3500                                 | 4200 | 3850 | Closed        | Closed        | Closed         | -                                    | -             | -              | -                                            | -                                            |
| Mumbai                  | 2000                                 | 4500 | 3250 | 2500          | 4550          | 3525           | 3600                                 | 4500          | 4100           | 4050                                         | 5100                                         |
| Indore                  | 500                                  | 4000 | 2250 | 500           | 4000          | 2250           | 750                                  | 3500          | 2250           | 4000                                         | 4400                                         |
| Bangalore               | 2000                                 | 3600 | 2800 | 2000          | 3600          | 2800           | 3000                                 | 3800          | 3400           | 4600                                         | 5000                                         |
| Ahmednagar              | 3500                                 | 4500 | 4000 | 3500          | 4200          | 3850           | 1500                                 | 4200          | 3800           | -                                            | -                                            |
| Solapur                 | 1000                                 | 4000 | 2500 | 500           | 4000          | 2250           | -                                    | -             | -              | -                                            | -                                            |

### **Onion Arrivals in Major Markets:**

| Arrivals in Qtls | Ahmadabad | Pune   | Mumbai | Delhi | Indore | Bangalore | Ahmednagar | Solapur |
|------------------|-----------|--------|--------|-------|--------|-----------|------------|---------|
| 5th Oct *        | 1432      | 10500  | 10500  | 12000 | 17500  | 65000     | 9000       | 26000   |
| 3th Oct *        | 6229      | Closed | 10500  | 12000 | 15000  | 90000     | 9000       | 10000   |
| 3th Oct #        | 1432      | 10500  | 10500  | 12000 | 17500  | 65000     | 9000       | 26000   |