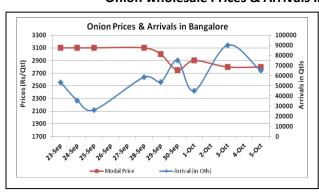

## Onion wholesale Prices & Arrivals in Producing & Consumption Centers

(Source: AGRIWATCH)

Note: The above graph is made on data collected by Agriwatch through private sources because Agmarknet data are not consistent and lots of gaps in reporting.

## Onion Prices & Arrivals in Major Mandis as on 5.Oct.2015

| Mandis         | Nashik    | Lasalgaon | Pimpalgaon | Niphad    | Pune      | Indore   | Delhi     | Bangalore |
|----------------|-----------|-----------|------------|-----------|-----------|----------|-----------|-----------|
| Price (Rs/Qtl) | 2000-3600 | 3200-3800 | 3000-4000  | 1270-2560 | 3500-4200 | 500-4000 | 3000-4000 | 2000-3600 |
| Arrivals (Qtl) | 400       | 2000      | 5000       | 900       | 10500     | 17500    | 12000     | 65000     |

### **Onion Arrivals in Major Markets:**

| Arrivals in Qtls | Ahmadabad | Pune   | Mumbai | Delhi | Indore | Bangalore | Ahmednagar | Solapur |
|------------------|-----------|--------|--------|-------|--------|-----------|------------|---------|
| 5th Oct *        | 1432      | 10500  | 10500  | 12000 | 17500  | 65000     | 9000       | 26000   |
| 3th Oct *        | 6229      | Closed | 10500  | 12000 | 15000  | 90000     | 9000       | 10000   |
| 3th Oct #        | 1432      | 10500  | 10500  | 12000 | 17500  | 65000     | 9000       | 26000   |