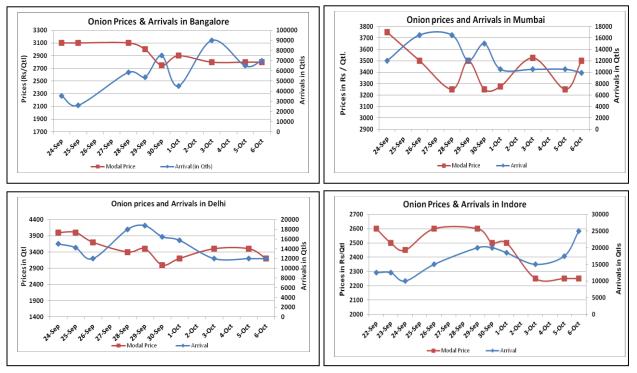

# **Onion wholesale Prices & Arrivals in Producing & Consumption Centers**

(Source: AGRIWATCH)

Note: The above graph is made on data collected by Agriwatch through private sources because Agmarknet data are not consistent and lots of gaps in reporting.

### Onion Prices & Arrivals in Major Mandis as on 6.Oct.2015

| Mandis         | Nashik    | Lasalgaon | Pimpalgaon | Niphad    | Pune      | Indore   | Delhi     | Bangalore |
|----------------|-----------|-----------|------------|-----------|-----------|----------|-----------|-----------|
| Price (Rs/Qtl) | 2000-3500 | 3200-3800 | 2800-4000  | 2630-3650 | 3500-4200 | 500-4000 | 2500-4000 | 2000-3600 |
| Arrivals (Qtl) | 300       | 2500      | 5000       | 300       | 10500     | 25000    | 12000     | 70000     |

# **Market Intelligence System**

| Wholesale Prices        |               |               |                |               |               |                |                                     |               |                | <b>Retail Prices</b>                        |                                             |
|-------------------------|---------------|---------------|----------------|---------------|---------------|----------------|-------------------------------------|---------------|----------------|---------------------------------------------|---------------------------------------------|
| Prices in<br>Rs/Quintal | 6.Oct.2015#   |               |                | 5.Oct.2015#   |               |                | Agmarknet 5 <sup>th</sup> Oct.2015* |               |                | Consumer<br>Affairs 6 <sup>th</sup><br>Oct. | Consumer<br>Affairs 6 <sup>th</sup><br>Oct. |
| Market                  | Min.<br>Price | Max.<br>Price | Modal<br>Price | Min.<br>Price | Max.<br>Price | Modal<br>Price | Min.<br>Price                       | Max.<br>Price | Modal<br>Price | Modal<br>Price                              | Modal Price                                 |
| Delhi                   | 2500          | 4000          | 3200           | 3000          | 4000          | 3500           | 2250                                | 4000          | 3392           | 3175                                        | 5700                                        |
| Lasalgaon               | 3200          | 3800          | 3500           | 3200          | 3800          | 3500           | -                                   | -             | -              | -                                           | -                                           |
| Pimpalgaon              | 2800          | 4000          | 3400           | 3000          | 4000          | 3500           | -                                   | -             | -              | -                                           | -                                           |
| Pune                    | 3500          | 4200          | 3850           | 3500          | 4200          | 3850           | -                                   | -             | -              | -                                           | -                                           |
| Mumbai                  | 2500          | 4500          | 3500           | 2000          | 4500          | 3250           | 3500                                | 4300          | 4000           | 3900                                        | 5000                                        |
| Indore                  | 500           | 4000          | 2250           | 500           | 4000          | 2250           | 1000                                | 3750          | 2500           | 4000                                        | 4400                                        |
| Bangalore               | 2000          | 3600          | 2800           | 2000          | 3600          | 2800           | 3000                                | 3800          | 3400           | 3500                                        | 4000                                        |
| Ahmednagar              | 3500          | 4500          | 4000           | 3500          | 4500          | 4000           | -                                   | -             | -              | -                                           | -                                           |
| Solapur                 | 500           | 4000          | 2250           | 1000          | 4000          | 2500           | 250                                 | 4350          | 1850           | -                                           | -                                           |

### Wholesale and Retail Prices in Major Markets:

(Source: #Agriwatch, \*Agmarknet)

### **Onion Arrivals in Major Markets:**

| Arrivals in Qtls | Ahmadabad | Pune  | Mumbai | Delhi | Indore | Bangalore | Ahmednagar | Solapur |
|------------------|-----------|-------|--------|-------|--------|-----------|------------|---------|
| 6th Oct *        | 229       | 10500 | 9900   | 12000 | 25000  | 70000     | 9000       | 30000   |
| 5th Oct *        | 1432      | 10500 | 10500  | 12000 | 17500  | 65000     | 9000       | 26000   |
| 5th Oct #        | 6864      | -     | 9720   | 3018  | 7705   | 70810     | -          | 21690   |

(Source: \*Agriwatch, # Agmarknet)