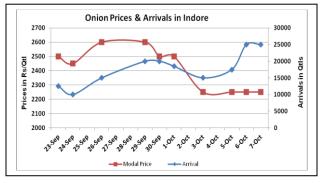

# **Onion wholesale Prices & Arrivals in Producing & Consumption Centers**

(Source: AGRIWATCH)

Note: The above graph is made on data collected by Agriwatch through private sources because Agmarknet data are not consistent and lots of gaps in reporting.

### Onion Prices & Arrivals in Major Mandis as on 7.Oct.2015

| Mandis         | Nashik    | Lasalgaon | Pimpalgaon | Niphad    | Pune      | Indore   | Delhi     | Bangalore |
|----------------|-----------|-----------|------------|-----------|-----------|----------|-----------|-----------|
| Price (Rs/Qtl) | 2000-3600 | 3500-3600 | 3000-4000  | 2000-3800 | 3000-4200 | 500-4000 | 2500-4500 | 2000-3500 |
| Arrivals (Qtl) | 680       | 1600      | 5000       | 975       | 12000     | 25000    | 11250     | 70000     |

# Daily Onion Report 8 Oct, 2015

Wholesale and Retail Prices in Major Markets:

| Wholesale Prices        |             |       |       |             |       |       |                                     |       | Retail Prices |                                             |                                             |  |
|-------------------------|-------------|-------|-------|-------------|-------|-------|-------------------------------------|-------|---------------|---------------------------------------------|---------------------------------------------|--|
| Prices in<br>Rs/Quintal | 7.Oct.2015# |       |       | 6.Oct.2015# |       |       | Agmarknet 6 <sup>th</sup> Oct.2015* |       |               | Consumer<br>Affairs 7 <sup>th</sup><br>Oct. | Consumer<br>Affairs 7 <sup>th</sup><br>Oct. |  |
| Market                  | Min.        | Max.  | Modal | Min.        | Max.  | Modal | Min.                                | Max.  | Modal         | Modal                                       | Modal Price                                 |  |
| IVIAIREL                | Price       | Price | Price | Price       | Price | Price | Price                               | Price | Price         | Price                                       | IVIOGAL FILLE                               |  |
| Delhi                   | 2500        | 4500  | 3500  | 2500        | 4000  | 3200  | 2250                                | 4100  | 3484          | 3175                                        | 5700                                        |  |
| Lasalgaon               | 3500        | 3600  | 3550  | 3200        | 3800  | 3500  | -                                   | -     | -             | -                                           | -                                           |  |
| Pimpalgaon              | 3000        | 4000  | 3500  | 2800        | 4000  | 3400  | -                                   | -     | -             | -                                           | -                                           |  |
| Pune                    | 3000        | 4200  | 3600  | 3500        | 4200  | 3850  | 1500                                | 4300  | 4200          | -                                           | -                                           |  |
| Mumbai                  | 3000        | 4500  | 3750  | 2500        | 4500  | 3500  | 3600                                | 4500  | 4200          | 4050                                        | 5000                                        |  |
| Indore                  | 500         | 4000  | 2250  | 500         | 4000  | 2250  | -                                   | -     | -             | 4000                                        | 4400                                        |  |
| Bangalore               | 2000        | 3500  | 2750  | 2000        | 3600  | 2800  | 3000                                | 3800  | 3400          | 3500                                        | 4000                                        |  |
| Ahmednagar              | 3500        | 4500  | 4000  | 3500        | 4500  | 4000  | -                                   | -     | -             | -                                           | -                                           |  |
| Solapur                 | 500         | 4000  | 2250  | 500         | 4000  | 2250  | 200                                 | 4600  | 1950          | -                                           | -                                           |  |

## **Onion Arrivals in Major Markets:**

| Arrivals in Qtls | Ahmadabad | Pune  | Mumbai | Delhi | Indore | Bangalore | Ahmednagar | Solapur |
|------------------|-----------|-------|--------|-------|--------|-----------|------------|---------|
| 7th Oct *        | 5758      | 12000 | 15000  | 11250 | 25000  | 70000     | 9000       | 20000   |
| 6th Oct *        | 229       | 10500 | 9900   | 12000 | 25000  | 70000     | 9000       | 30000   |
| 6th Oct #        | 3337      | 8440  | 9300   | 9272  | -      | 71250     | -          | 2680    |