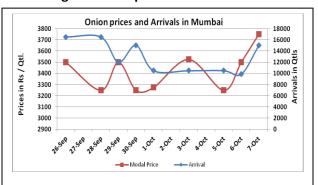

# **Onion wholesale Prices & Arrivals in Producing & Consumption Centers**

(Source: AGRIWATCH)

Note: The above graph is made on data collected by Agriwatch through private sources because Agmarknet data are not consistent and lots of gaps in reporting.

# Daily Onion Report 8 Oct, 2015

Wholesale and Retail Prices in Major Markets:

| Wholesale Prices        |             |       |       |             |       |       |                                     |       | Retail Prices |                                             |                                             |  |
|-------------------------|-------------|-------|-------|-------------|-------|-------|-------------------------------------|-------|---------------|---------------------------------------------|---------------------------------------------|--|
| Prices in<br>Rs/Quintal | 7.Oct.2015# |       |       | 6.Oct.2015# |       |       | Agmarknet 6 <sup>th</sup> Oct.2015* |       |               | Consumer<br>Affairs 7 <sup>th</sup><br>Oct. | Consumer<br>Affairs 7 <sup>th</sup><br>Oct. |  |
| Market                  | Min.        | Max.  | Modal | Min.        | Max.  | Modal | Min.                                | Max.  | Modal         | Modal                                       | Modal Price                                 |  |
| IVIAIREL                | Price       | Price | Price | Price       | Price | Price | Price                               | Price | Price         | Price                                       | IVIOGAL FILLE                               |  |
| Delhi                   | 2500        | 4500  | 3500  | 2500        | 4000  | 3200  | 2250                                | 4100  | 3484          | 3175                                        | 5700                                        |  |
| Lasalgaon               | 3500        | 3600  | 3550  | 3200        | 3800  | 3500  | -                                   | -     | -             | -                                           | -                                           |  |
| Pimpalgaon              | 3000        | 4000  | 3500  | 2800        | 4000  | 3400  | -                                   | -     | -             | -                                           | -                                           |  |
| Pune                    | 3000        | 4200  | 3600  | 3500        | 4200  | 3850  | 1500                                | 4300  | 4200          | -                                           | -                                           |  |
| Mumbai                  | 3000        | 4500  | 3750  | 2500        | 4500  | 3500  | 3600                                | 4500  | 4200          | 4050                                        | 5000                                        |  |
| Indore                  | 500         | 4000  | 2250  | 500         | 4000  | 2250  | -                                   | -     | -             | 4000                                        | 4400                                        |  |
| Bangalore               | 2000        | 3500  | 2750  | 2000        | 3600  | 2800  | 3000                                | 3800  | 3400          | 3500                                        | 4000                                        |  |
| Ahmednagar              | 3500        | 4500  | 4000  | 3500        | 4500  | 4000  | -                                   | -     | -             | -                                           | -                                           |  |
| Solapur                 | 500         | 4000  | 2250  | 500         | 4000  | 2250  | 200                                 | 4600  | 1950          | -                                           | -                                           |  |

## **Onion Arrivals in Major Markets:**

| Arrivals in Qtls | Ahmadabad | Pune  | Mumbai | Delhi | Indore | Bangalore | Ahmednagar | Solapur |
|------------------|-----------|-------|--------|-------|--------|-----------|------------|---------|
| 7th Oct *        | 5758      | 12000 | 15000  | 11250 | 25000  | 70000     | 9000       | 20000   |
| 6th Oct *        | 229       | 10500 | 9900   | 12000 | 25000  | 70000     | 9000       | 30000   |
| 6th Oct #        | 3337      | 8440  | 9300   | 9272  | -      | 71250     | -          | 2680    |