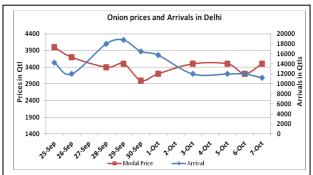

# **Onion wholesale Prices & Arrivals in Producing & Consumption Centers**

(Source: AGRIWATCH)

Note: The above graph is made on data collected by Agriwatch through private sources because Agmarknet data are not consistent and lots of gaps in reporting.

### Onion Prices & Arrivals in Major Mandis as on 7.Oct.2015

| Mandis         | Nashik    | Lasalgaon | Pimpalgaon | Niphad    | Pune      | Indore   | Delhi     | Bangalore |
|----------------|-----------|-----------|------------|-----------|-----------|----------|-----------|-----------|
| Price (Rs/Qtl) | 2000-3600 | 3500-3600 | 3000-4000  | 2000-3800 | 3000-4200 | 500-4000 | 2500-4500 | 2000-3500 |
| Arrivals (Qtl) | 680       | 1600      | 5000       | 975       | 12000     | 25000    | 11250     | 70000     |

# Daily Onion Report 8 Oct, 2015

Wholesale and Retail Prices in Major Markets:

| Wholesale Prices        |             |       |       |             |       |       |                                     |       | Retail Prices |                                             |                                             |  |
|-------------------------|-------------|-------|-------|-------------|-------|-------|-------------------------------------|-------|---------------|---------------------------------------------|---------------------------------------------|--|
| Prices in<br>Rs/Quintal | 7.Oct.2015# |       |       | 6.Oct.2015# |       |       | Agmarknet 6 <sup>th</sup> Oct.2015* |       |               | Consumer<br>Affairs 7 <sup>th</sup><br>Oct. | Consumer<br>Affairs 7 <sup>th</sup><br>Oct. |  |
| Market                  | Min.        | Max.  | Modal | Min.        | Max.  | Modal | Min.                                | Max.  | Modal         | Modal                                       | Modal Price                                 |  |
| IVIAIREL                | Price       | Price | Price | Price       | Price | Price | Price                               | Price | Price         | Price                                       | IVIOGAL FILLE                               |  |
| Delhi                   | 2500        | 4500  | 3500  | 2500        | 4000  | 3200  | 2250                                | 4100  | 3484          | 3175                                        | 5700                                        |  |
| Lasalgaon               | 3500        | 3600  | 3550  | 3200        | 3800  | 3500  | -                                   | -     | -             | -                                           | -                                           |  |
| Pimpalgaon              | 3000        | 4000  | 3500  | 2800        | 4000  | 3400  | -                                   | -     | -             | -                                           | -                                           |  |
| Pune                    | 3000        | 4200  | 3600  | 3500        | 4200  | 3850  | 1500                                | 4300  | 4200          | -                                           | -                                           |  |
| Mumbai                  | 3000        | 4500  | 3750  | 2500        | 4500  | 3500  | 3600                                | 4500  | 4200          | 4050                                        | 5000                                        |  |
| Indore                  | 500         | 4000  | 2250  | 500         | 4000  | 2250  | -                                   | -     | -             | 4000                                        | 4400                                        |  |
| Bangalore               | 2000        | 3500  | 2750  | 2000        | 3600  | 2800  | 3000                                | 3800  | 3400          | 3500                                        | 4000                                        |  |
| Ahmednagar              | 3500        | 4500  | 4000  | 3500        | 4500  | 4000  | -                                   | -     | -             | -                                           | -                                           |  |
| Solapur                 | 500         | 4000  | 2250  | 500         | 4000  | 2250  | 200                                 | 4600  | 1950          | -                                           | -                                           |  |

## **Onion Arrivals in Major Markets:**

| Arrivals in Qtls | Ahmadabad | Pune  | Mumbai | Delhi | Indore | Bangalore | Ahmednagar | Solapur |
|------------------|-----------|-------|--------|-------|--------|-----------|------------|---------|
| 7th Oct *        | 5758      | 12000 | 15000  | 11250 | 25000  | 70000     | 9000       | 20000   |
| 6th Oct *        | 229       | 10500 | 9900   | 12000 | 25000  | 70000     | 9000       | 30000   |
| 6th Oct #        | 3337      | 8440  | 9300   | 9272  | -      | 71250     | -          | 2680    |