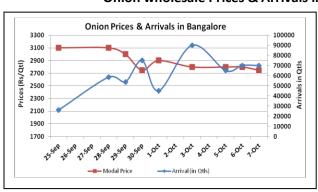

# **Onion wholesale Prices & Arrivals in Producing & Consumption Centers**

(Source: AGRIWATCH)

Note: The above graph is made on data collected by Agriwatch through private sources because Agmarknet data are not consistent and lots of gaps in reporting.

### Onion Prices & Arrivals in Major Mandis as on 7.Oct.2015

| Mandis         | Nashik    | Lasalgaon | Pimpalgaon | Niphad    | Pune      | Indore   | Delhi     | Bangalore |
|----------------|-----------|-----------|------------|-----------|-----------|----------|-----------|-----------|
| Price (Rs/Qtl) | 2000-3600 | 3500-3600 | 3000-4000  | 2000-3800 | 3000-4200 | 500-4000 | 2500-4500 | 2000-3500 |
| Arrivals (Qtl) | 680       | 1600      | 5000       | 975       | 12000     | 25000    | 11250     | 70000     |

# Daily Onion Report 8 Oct, 2015

Wholesale and Retail Prices in Major Markets:

| Wholesale Prices        |             |       |       |             |       |       |                                     |       | Retail Prices |                                             |                                             |  |
|-------------------------|-------------|-------|-------|-------------|-------|-------|-------------------------------------|-------|---------------|---------------------------------------------|---------------------------------------------|--|
| Prices in<br>Rs/Quintal | 7.Oct.2015# |       |       | 6.Oct.2015# |       |       | Agmarknet 6 <sup>th</sup> Oct.2015* |       |               | Consumer<br>Affairs 7 <sup>th</sup><br>Oct. | Consumer<br>Affairs 7 <sup>th</sup><br>Oct. |  |
| Market                  | Min.        | Max.  | Modal | Min.        | Max.  | Modal | Min.                                | Max.  | Modal         | Modal                                       | Modal Price                                 |  |
| IVIAIREL                | Price       | Price | Price | Price       | Price | Price | Price                               | Price | Price         | Price                                       | IVIOGAL FILLE                               |  |
| Delhi                   | 2500        | 4500  | 3500  | 2500        | 4000  | 3200  | 2250                                | 4100  | 3484          | 3175                                        | 5700                                        |  |
| Lasalgaon               | 3500        | 3600  | 3550  | 3200        | 3800  | 3500  | -                                   | -     | -             | -                                           | -                                           |  |
| Pimpalgaon              | 3000        | 4000  | 3500  | 2800        | 4000  | 3400  | -                                   | -     | -             | -                                           | -                                           |  |
| Pune                    | 3000        | 4200  | 3600  | 3500        | 4200  | 3850  | 1500                                | 4300  | 4200          | -                                           | -                                           |  |
| Mumbai                  | 3000        | 4500  | 3750  | 2500        | 4500  | 3500  | 3600                                | 4500  | 4200          | 4050                                        | 5000                                        |  |
| Indore                  | 500         | 4000  | 2250  | 500         | 4000  | 2250  | -                                   | -     | -             | 4000                                        | 4400                                        |  |
| Bangalore               | 2000        | 3500  | 2750  | 2000        | 3600  | 2800  | 3000                                | 3800  | 3400          | 3500                                        | 4000                                        |  |
| Ahmednagar              | 3500        | 4500  | 4000  | 3500        | 4500  | 4000  | -                                   | -     | -             | -                                           | -                                           |  |
| Solapur                 | 500         | 4000  | 2250  | 500         | 4000  | 2250  | 200                                 | 4600  | 1950          | -                                           | -                                           |  |

## **Onion Arrivals in Major Markets:**

| Arrivals in Qtls | Ahmadabad | Pune  | Mumbai | Delhi | Indore | Bangalore | Ahmednagar | Solapur |
|------------------|-----------|-------|--------|-------|--------|-----------|------------|---------|
| 7th Oct *        | 5758      | 12000 | 15000  | 11250 | 25000  | 70000     | 9000       | 20000   |
| 6th Oct *        | 229       | 10500 | 9900   | 12000 | 25000  | 70000     | 9000       | 30000   |
| 6th Oct #        | 3337      | 8440  | 9300   | 9272  | -      | 71250     | -          | 2680    |