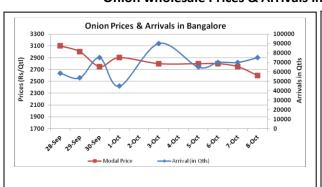

# **Onion wholesale Prices & Arrivals in Producing & Consumption Centers**

(Source: AGRIWATCH)

Note: The above graph is made on data collected by Agriwatch through private sources because Agmarknet data are not consistent and lots of gaps in reporting.

### Onion Prices & Arrivals in Major Mandis as on 8.Oct.2015

| Mandis         | Nashik    | Lasalgaon | Pimpalgaon | Niphad    | Pune      | Indore   | Delhi     | Bangalore |
|----------------|-----------|-----------|------------|-----------|-----------|----------|-----------|-----------|
| Price (Rs/Qtl) | 2000-3600 | 3200-3800 | 2800-3800  | 2100-3699 | 3200-4300 | 500-4000 | 2500-4000 | 2000-3200 |
| Arrivals (Qtl) | 260       | 2000      | 3750       | 450       | 12000     | 15000    | 12750     | 75000     |

### Onion Prices & Arrivals in Major Mandis as on 7.Oct.2015

| Mandis         | Nashik    | Lasalgaon | Pimpalgaon | Niphad    | Pune      | Indore   | Delhi     | Bangalore |
|----------------|-----------|-----------|------------|-----------|-----------|----------|-----------|-----------|
| Price (Rs/Qtl) | 2000-3600 | 3500-3600 | 3000-4000  | 2000-3800 | 3000-4200 | 500-4000 | 2500-4500 | 2000-3500 |
| Arrivals (Qtl) | 680       | 1600      | 5000       | 975       | 12000     | 25000    | 11250     | 70000     |