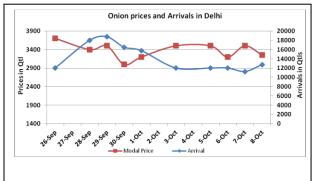

# **Onion wholesale Prices & Arrivals in Producing & Consumption Centers**

(Source: AGRIWATCH)

Note: The above graph is made on data collected by Agriwatch through private sources because Agmarknet data are not consistent and lots of gaps in reporting.

# Daily Onion Report 9 Oct, 2015

Wholesale and Retail Prices in Major Markets:

| Wholesale Prices        |             |       |          |             |       |              |                                      |       | Retail Prices |                                      |                                      |  |  |
|-------------------------|-------------|-------|----------|-------------|-------|--------------|--------------------------------------|-------|---------------|--------------------------------------|--------------------------------------|--|--|
| Prices in<br>Rs/Quintal | 8.Oct.2015# |       |          | 7.Oct.2015# |       |              | Agmarknet 07 <sup>th</sup> Oct.2015* |       |               | Consumer<br>Affairs 08 <sup>th</sup> | Consumer<br>Affairs 08 <sup>th</sup> |  |  |
|                         | N 43        | N.4   | N 4l - l | N 41:       | NA    | N 4 = -l = l | N 4:                                 | N.4   | NAI - I       | Oct.                                 | Oct.                                 |  |  |
| Market                  | Min.        | Max.  | Modal    | Min.        | Max.  | Modal        | Min.                                 | Max.  | Modal         | Modal                                | Modal Price                          |  |  |
|                         | Price       | Price | Price    | Price       | Price | Price        | Price                                | Price | Price         | Price                                |                                      |  |  |
| Delhi                   | 2500        | 4000  | 3250     | 2500        | 4500  | 3500         | 2250                                 | 4100  | 3375          | 3175                                 | 1800                                 |  |  |
| Lasalgaon               | 3200        | 3800  | 3500     | 3500        | 3600  | 3550         | -                                    | -     | -             | -                                    | -                                    |  |  |
| Pimpalgaon              | 2800        | 3800  | 3300     | 3000        | 4000  | 3500         | -                                    | -     | -             | -                                    | -                                    |  |  |
| Pune                    | 3200        | 4300  | 3750     | 3000        | 4200  | 3600         | 1500                                 | 4300  | 4000          | -                                    | -                                    |  |  |
| Mumbai                  | 3000        | 4500  | 3750     | 3000        | 4500  | 3750         | 3500                                 | 4400  | 4100          | 3950                                 | 2200                                 |  |  |
| Indore                  | 500         | 4000  | 2250     | 500         | 4000  | 2250         | 1000                                 | 3500  | 2500          | 4000                                 | 1400                                 |  |  |
| Bangalore               | 2000        | 3200  | 2600     | 2000        | 3500  | 2750         | 3000                                 | 3800  | 3400          | 3500                                 | 1800                                 |  |  |
| Ahmednagar              | 3500        | 4500  | 8000     | 3500        | 4500  | 9000         | -                                    | -     | -             | -                                    | -                                    |  |  |
| Solapur                 | 500         | 4200  | 2350     | 500         | 4000  | 2250         | 300                                  | 4100  | 1800          | -                                    | -                                    |  |  |