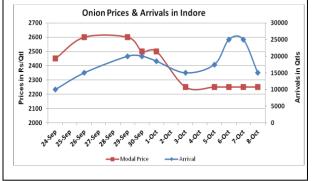

# **Onion wholesale Prices & Arrivals in Producing & Consumption Centers**

(Source: AGRIWATCH)

Note: The above graph is made on data collected by Agriwatch through private sources because Agmarknet data are not consistent and lots of gaps in reporting.

# Daily Onion Report 9 Oct, 2015

Wholesale and Retail Prices in Major Markets:

| Wholesale Prices        |             |       |          |             |       |              |                                      |       | Retail Prices |                                      |                                      |  |  |
|-------------------------|-------------|-------|----------|-------------|-------|--------------|--------------------------------------|-------|---------------|--------------------------------------|--------------------------------------|--|--|
| Prices in<br>Rs/Quintal | 8.Oct.2015# |       |          | 7.Oct.2015# |       |              | Agmarknet 07 <sup>th</sup> Oct.2015* |       |               | Consumer<br>Affairs 08 <sup>th</sup> | Consumer<br>Affairs 08 <sup>th</sup> |  |  |
|                         | N 43        | N.4   | N 4l - l | N 41:       | NA    | N 4 = -l = l | N 4:                                 | N.4   | NAI - I       | Oct.                                 | Oct.                                 |  |  |
| Market                  | Min.        | Max.  | Modal    | Min.        | Max.  | Modal        | Min.                                 | Max.  | Modal         | Modal                                | Modal Price                          |  |  |
|                         | Price       | Price | Price    | Price       | Price | Price        | Price                                | Price | Price         | Price                                |                                      |  |  |
| Delhi                   | 2500        | 4000  | 3250     | 2500        | 4500  | 3500         | 2250                                 | 4100  | 3375          | 3175                                 | 1800                                 |  |  |
| Lasalgaon               | 3200        | 3800  | 3500     | 3500        | 3600  | 3550         | -                                    | -     | -             | -                                    | -                                    |  |  |
| Pimpalgaon              | 2800        | 3800  | 3300     | 3000        | 4000  | 3500         | -                                    | -     | -             | -                                    | -                                    |  |  |
| Pune                    | 3200        | 4300  | 3750     | 3000        | 4200  | 3600         | 1500                                 | 4300  | 4000          | -                                    | -                                    |  |  |
| Mumbai                  | 3000        | 4500  | 3750     | 3000        | 4500  | 3750         | 3500                                 | 4400  | 4100          | 3950                                 | 2200                                 |  |  |
| Indore                  | 500         | 4000  | 2250     | 500         | 4000  | 2250         | 1000                                 | 3500  | 2500          | 4000                                 | 1400                                 |  |  |
| Bangalore               | 2000        | 3200  | 2600     | 2000        | 3500  | 2750         | 3000                                 | 3800  | 3400          | 3500                                 | 1800                                 |  |  |
| Ahmednagar              | 3500        | 4500  | 8000     | 3500        | 4500  | 9000         | -                                    | -     | -             | -                                    | -                                    |  |  |
| Solapur                 | 500         | 4200  | 2350     | 500         | 4000  | 2250         | 300                                  | 4100  | 1800          | -                                    | -                                    |  |  |