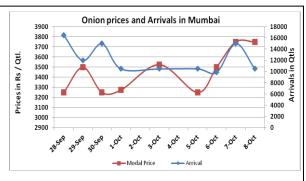

# **Onion wholesale Prices & Arrivals in Producing & Consumption Centers**

(Source: AGRIWATCH)

Note: The above graph is made on data collected by Agriwatch through private sources because Agmarknet data are not consistent and lots of gaps in reporting.

# Daily Onion Report 9 Oct, 2015

Wholesale and Retail Prices in Major Markets:

| Wholesale Prices        |             |       |          |             |       |              |                                      |       | Retail Prices |                                      |                                      |  |  |
|-------------------------|-------------|-------|----------|-------------|-------|--------------|--------------------------------------|-------|---------------|--------------------------------------|--------------------------------------|--|--|
| Prices in<br>Rs/Quintal | 8.Oct.2015# |       |          | 7.Oct.2015# |       |              | Agmarknet 07 <sup>th</sup> Oct.2015* |       |               | Consumer<br>Affairs 08 <sup>th</sup> | Consumer<br>Affairs 08 <sup>th</sup> |  |  |
|                         | N 43        | N.4   | N 4l - l | N 41:       | NA    | N 4 = -l = l | N 4:                                 | N.4   | NAI - I       | Oct.                                 | Oct.                                 |  |  |
| Market                  | Min.        | Max.  | Modal    | Min.        | Max.  | Modal        | Min.                                 | Max.  | Modal         | Modal                                | Modal Price                          |  |  |
|                         | Price       | Price | Price    | Price       | Price | Price        | Price                                | Price | Price         | Price                                |                                      |  |  |
| Delhi                   | 2500        | 4000  | 3250     | 2500        | 4500  | 3500         | 2250                                 | 4100  | 3375          | 3175                                 | 1800                                 |  |  |
| Lasalgaon               | 3200        | 3800  | 3500     | 3500        | 3600  | 3550         | -                                    | -     | -             | -                                    | -                                    |  |  |
| Pimpalgaon              | 2800        | 3800  | 3300     | 3000        | 4000  | 3500         | -                                    | -     | -             | -                                    | -                                    |  |  |
| Pune                    | 3200        | 4300  | 3750     | 3000        | 4200  | 3600         | 1500                                 | 4300  | 4000          | -                                    | -                                    |  |  |
| Mumbai                  | 3000        | 4500  | 3750     | 3000        | 4500  | 3750         | 3500                                 | 4400  | 4100          | 3950                                 | 2200                                 |  |  |
| Indore                  | 500         | 4000  | 2250     | 500         | 4000  | 2250         | 1000                                 | 3500  | 2500          | 4000                                 | 1400                                 |  |  |
| Bangalore               | 2000        | 3200  | 2600     | 2000        | 3500  | 2750         | 3000                                 | 3800  | 3400          | 3500                                 | 1800                                 |  |  |
| Ahmednagar              | 3500        | 4500  | 8000     | 3500        | 4500  | 9000         | -                                    | -     | -             | -                                    | -                                    |  |  |
| Solapur                 | 500         | 4200  | 2350     | 500         | 4000  | 2250         | 300                                  | 4100  | 1800          | -                                    | -                                    |  |  |