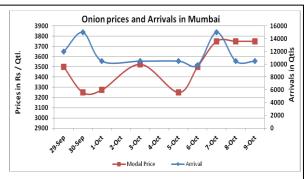

## **Onion wholesale Prices & Arrivals in Producing & Consumption Centers**

(Source: AGRIWATCH)

Note: The above graph is made on data collected by Agriwatch through private sources because Agmarknet data are not consistent and lots of gaps in reporting.

# Daily Onion Report 10 Oct, 2015

Wholesale and Retail Prices in Major Markets:

| Wholesale Prices        |             |       |       |             |       |       |                                      |       | Retail Prices |                                              |                                              |  |
|-------------------------|-------------|-------|-------|-------------|-------|-------|--------------------------------------|-------|---------------|----------------------------------------------|----------------------------------------------|--|
| Prices in<br>Rs/Quintal | 9.Oct.2015# |       |       | 8.Oct.2015# |       |       | Agmarknet 08 <sup>th</sup> Oct.2015* |       |               | Consumer<br>Affairs 09 <sup>th</sup><br>Oct. | Consumer<br>Affairs 09 <sup>th</sup><br>Oct. |  |
|                         | Min.        | Max.  | Modal | Min.        | Max.  | Modal | Min.                                 | Max.  | Modal         | Modal                                        |                                              |  |
| Market                  | Price       | Price | Price | Price       | Price | Price | Price                                | Price | Price         | Price                                        | Modal Price                                  |  |
| Delhi                   | 2500        | 4000  | 3250  | 2500        | 4000  | 3250  | 2250                                 | 4100  | 3364          | 3000                                         | 5700                                         |  |
| Lasalgaon               | 3000        | 3700  | 3350  | 3200        | 3800  | 3500  | -                                    | -     | -             | -                                            | -                                            |  |
| Pimpalgaon              | 3000        | 4000  | 3500  | 2800        | 3800  | 3300  | -                                    | -     | -             | -                                            | -                                            |  |
| Pune                    | 3200        | 4200  | 3700  | 3200        | 4300  | 3750  | 1000                                 | 4300  | 3900          | -                                            | -                                            |  |
| Mumbai                  | 3000        | 4500  | 3750  | 3000        | 4500  | 3750  | 3600                                 | 4500  | 4200          | 4050                                         | 5000                                         |  |
| Indore                  | 500         | 3700  | 2100  | 500         | 4000  | 2250  | -                                    | -     | -             | 4000                                         | 4400                                         |  |
| Bangalore               | 2000        | 3200  | 2600  | 2000        | 3200  | 2600  | 2800                                 | 3500  | 3150          | 3500                                         | 4000                                         |  |
| Ahmednagar              | 3500        | 4500  | 8000  | 3500        | 4500  | 8000  | -                                    | -     | -             | -                                            | -                                            |  |
| Solapur                 | 700         | 4200  | 2450  | 500         | 4200  | 2350  | 200                                  | 4500  | 1800          | -                                            | -                                            |  |