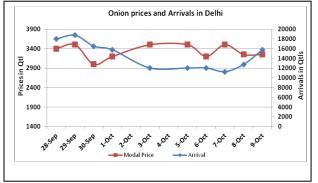

## **Onion wholesale Prices & Arrivals in Producing & Consumption Centers**

(Source: AGRIWATCH)

Note: The above graph is made on data collected by Agriwatch through private sources because Agmarknet data are not consistent and lots of gaps in reporting.

# Daily Onion Report 10 Oct, 2015

Wholesale and Retail Prices in Major Markets:

| Wholesale Prices        |             |       |       |             |       |       |                                      |       | Retail Prices |                                              |                                              |  |
|-------------------------|-------------|-------|-------|-------------|-------|-------|--------------------------------------|-------|---------------|----------------------------------------------|----------------------------------------------|--|
| Prices in<br>Rs/Quintal | 9.Oct.2015# |       |       | 8.Oct.2015# |       |       | Agmarknet 08 <sup>th</sup> Oct.2015* |       |               | Consumer<br>Affairs 09 <sup>th</sup><br>Oct. | Consumer<br>Affairs 09 <sup>th</sup><br>Oct. |  |
|                         | Min.        | Max.  | Modal | Min.        | Max.  | Modal | Min.                                 | Max.  | Modal         | Modal                                        |                                              |  |
| Market                  | Price       | Price | Price | Price       | Price | Price | Price                                | Price | Price         | Price                                        | Modal Price                                  |  |
| Delhi                   | 2500        | 4000  | 3250  | 2500        | 4000  | 3250  | 2250                                 | 4100  | 3364          | 3000                                         | 5700                                         |  |
| Lasalgaon               | 3000        | 3700  | 3350  | 3200        | 3800  | 3500  | -                                    | -     | -             | -                                            | -                                            |  |
| Pimpalgaon              | 3000        | 4000  | 3500  | 2800        | 3800  | 3300  | -                                    | -     | -             | -                                            | -                                            |  |
| Pune                    | 3200        | 4200  | 3700  | 3200        | 4300  | 3750  | 1000                                 | 4300  | 3900          | -                                            | -                                            |  |
| Mumbai                  | 3000        | 4500  | 3750  | 3000        | 4500  | 3750  | 3600                                 | 4500  | 4200          | 4050                                         | 5000                                         |  |
| Indore                  | 500         | 3700  | 2100  | 500         | 4000  | 2250  | -                                    | -     | -             | 4000                                         | 4400                                         |  |
| Bangalore               | 2000        | 3200  | 2600  | 2000        | 3200  | 2600  | 2800                                 | 3500  | 3150          | 3500                                         | 4000                                         |  |
| Ahmednagar              | 3500        | 4500  | 8000  | 3500        | 4500  | 8000  | -                                    | -     | -             | -                                            | -                                            |  |
| Solapur                 | 700         | 4200  | 2450  | 500         | 4200  | 2350  | 200                                  | 4500  | 1800          | -                                            | -                                            |  |