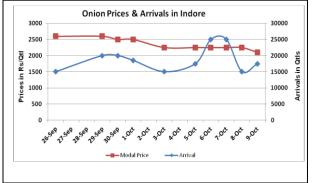

## **Onion wholesale Prices & Arrivals in Producing & Consumption Centers**

(Source: AGRIWATCH)

Note: The above graph is made on data collected by Agriwatch through private sources because Agmarknet data are not consistent and lots of gaps in reporting.

# Daily Onion Report 10 Oct, 2015

Wholesale and Retail Prices in Major Markets:

| Wholesale Prices        |             |       |       |             |       |       |                                      |       | Retail Prices |                                              |                                              |  |
|-------------------------|-------------|-------|-------|-------------|-------|-------|--------------------------------------|-------|---------------|----------------------------------------------|----------------------------------------------|--|
| Prices in<br>Rs/Quintal | 9.Oct.2015# |       |       | 8.Oct.2015# |       |       | Agmarknet 08 <sup>th</sup> Oct.2015* |       |               | Consumer<br>Affairs 09 <sup>th</sup><br>Oct. | Consumer<br>Affairs 09 <sup>th</sup><br>Oct. |  |
|                         | Min.        | Max.  | Modal | Min.        | Max.  | Modal | Min.                                 | Max.  | Modal         | Modal                                        |                                              |  |
| Market                  | Price       | Price | Price | Price       | Price | Price | Price                                | Price | Price         | Price                                        | Modal Price                                  |  |
| Delhi                   | 2500        | 4000  | 3250  | 2500        | 4000  | 3250  | 2250                                 | 4100  | 3364          | 3000                                         | 5700                                         |  |
| Lasalgaon               | 3000        | 3700  | 3350  | 3200        | 3800  | 3500  | -                                    | -     | -             | -                                            | -                                            |  |
| Pimpalgaon              | 3000        | 4000  | 3500  | 2800        | 3800  | 3300  | -                                    | -     | -             | -                                            | -                                            |  |
| Pune                    | 3200        | 4200  | 3700  | 3200        | 4300  | 3750  | 1000                                 | 4300  | 3900          | -                                            | -                                            |  |
| Mumbai                  | 3000        | 4500  | 3750  | 3000        | 4500  | 3750  | 3600                                 | 4500  | 4200          | 4050                                         | 5000                                         |  |
| Indore                  | 500         | 3700  | 2100  | 500         | 4000  | 2250  | -                                    | -     | -             | 4000                                         | 4400                                         |  |
| Bangalore               | 2000        | 3200  | 2600  | 2000        | 3200  | 2600  | 2800                                 | 3500  | 3150          | 3500                                         | 4000                                         |  |
| Ahmednagar              | 3500        | 4500  | 8000  | 3500        | 4500  | 8000  | -                                    | -     | -             | -                                            | -                                            |  |
| Solapur                 | 700         | 4200  | 2450  | 500         | 4200  | 2350  | 200                                  | 4500  | 1800          | -                                            | -                                            |  |