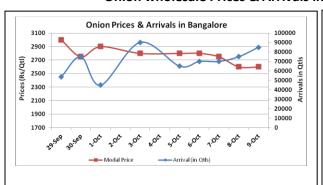

## **Onion wholesale Prices & Arrivals in Producing & Consumption Centers**

(Source: AGRIWATCH)

Note: The above graph is made on data collected by Agriwatch through private sources because Agmarknet data are not consistent and lots of gaps in reporting.

### Onion Prices & Arrivals in Major Mandis as on 9.Oct.2015

| Mandis         | Nashik    | Lasalgaon | Pimpalgaon | Niphad | Pune      | Indore   | Delhi     | Bangalore |
|----------------|-----------|-----------|------------|--------|-----------|----------|-----------|-----------|
| Price (Rs/Qtl) | 2000-3700 | 3000-3700 | 3000-4000  | Closed | 3200-4200 | 500-3700 | 2500-4000 | 2000-3200 |
| Arrivals (Qtl) | 200       | 2500      | 3750       | Closed | 13500     | 17500    | 15750     | 85000     |

Onion Prices & Arrivals in Major Mandis as on 8.Oct.2015

| Mandis         | Nashik    | Lasalgaon | Pimpalgaon | Niphad    | Pune      | Indore   | Delhi     | Bangalore |
|----------------|-----------|-----------|------------|-----------|-----------|----------|-----------|-----------|
| Price (Rs/Qtl) | 2000-3600 | 3200-3800 | 2800-3800  | 2100-3699 | 3200-4300 | 500-4000 | 2500-4000 | 2000-3200 |
| Arrivals (Qtl) | 260       | 2000      | 3750       | 450       | 12000     | 15000    | 12750     | 75000     |