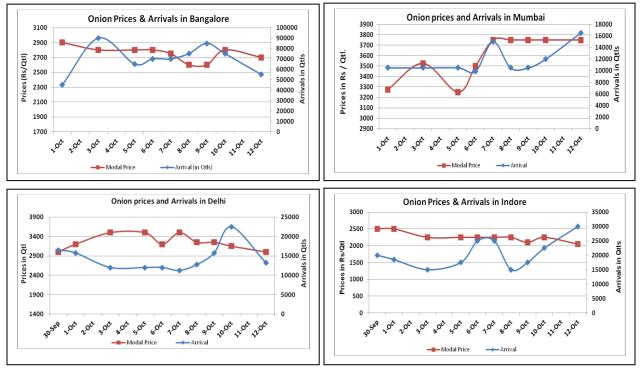

## **Onion wholesale Prices & Arrivals in Producing & Consumption Centers**

(Source: AGRIWATCH)

Note: The above graph is made on data collected by Agriwatch through private sources because Agmarknet data are not consistent and lots of gaps in reporting.

(Source: AGRIWATCH)