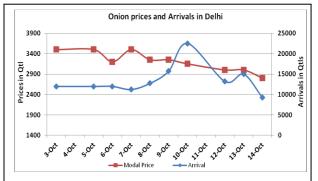

### **Onion wholesale Prices & Arrivals in Producing & Consumption Centers**

(Source: AGRIWATCH)

Note: The above graph is made on data collected by Agriwatch through private sources because Agmarknet data are not consistent and lots of gaps in reporting.

### Wholesale and Retail Prices in Major Markets:

| Wholesale Prices        |                    |      |       |                     |      |       |                                      |      |       |                                              | Retail Prices                                |
|-------------------------|--------------------|------|-------|---------------------|------|-------|--------------------------------------|------|-------|----------------------------------------------|----------------------------------------------|
| Prices in<br>Rs/Quintal | 14.Oct.2015#       |      |       | 13.Oct.2015#        |      |       | Agmarknet 13 <sup>th</sup> Oct.2015* |      |       | Consumer<br>Affairs 14 <sup>th</sup><br>Oct. | Consumer<br>Affairs 14 <sup>th</sup><br>Oct. |
| D.Co.ul.on              | Min.               | Max. | Modal | Min.                | Max. | Modal | Min.                                 | Max. | Modal | Modal                                        |                                              |
| iviarket                | Market Price Price |      | Price | ce Price Price Pric |      | Price | Price Price                          |      | Price | Price                                        | Modal Price                                  |
| Delhi                   | 1200               | 3000 | 2800  | 1500                | 3200 | 3000  | 1750                                 | 3375 | 2715  | 2413                                         | 5400                                         |
| Lasalgaon               | 2500               | 3000 | 2750  | 2500                | 3000 | 2750  | -                                    | -    | -     | -                                            | -                                            |
| Pimpalgaon              | 2800               | 3800 | 3300  | 2600                | 3000 | 2800  | -                                    | -    | -     | -                                            | -                                            |
| Pune                    | 3000               | 4000 | 3500  | 2000                | 3800 | 3400  | 800                                  | 4000 | 3800  | -                                            | -                                            |
| Mumbai                  | 3000               | 3500 | 3250  | 2000                | 4500 | 3250  | 3400                                 | 4400 | 4200  | 3900                                         | 4900                                         |
| Indore                  | 800                | 3200 | 2000  | 500                 | 3200 | 1850  | 750                                  | 3000 | 2000  | 4000                                         | 4400                                         |
| Bangalore               | 2000               | 3200 | 2600  | 2000                | 3400 | 2700  | 2500                                 | 3200 | 2850  | 3500                                         | 4000                                         |
| Ahmednagar              | 2500               | 3200 | 2850  | 2500                | 3200 | 2850  | -                                    | -    | -     | -                                            | -                                            |
| Solapur                 | 500                | 3000 | 1750  | 1000                | 3800 | 2400  | 200                                  | 4000 | 1500  | -                                            | -                                            |

### **Onion Arrivals in Major Markets:**

| Arrivals in Qtls Ahmadabad |      | Pune  | Mumbai | Delhi | Indore | Bangalore | Ahmednagar | Solapur |
|----------------------------|------|-------|--------|-------|--------|-----------|------------|---------|
| 14th Oct *                 | 4220 | 15000 | 13500  | 9300  | 22500  | 62500     | 12500      | 30000   |
| 13th Oct *                 | 4815 | 15000 | 10500  | 15000 | 30000  | 55000     | 12500      | 23000   |
| 13th Oct #                 | 4815 | 6390  | 21710  | 13533 | 6075   | 202700    | -          | 18270   |