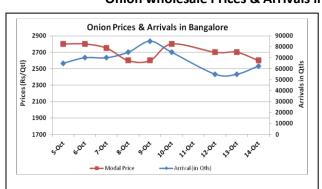

### **Onion wholesale Prices & Arrivals in Producing & Consumption Centers**

(Source: AGRIWATCH)

Note: The above graph is made on data collected by Agriwatch through private sources because Agmarknet data are not consistent and lots of gaps in reporting.

### Onion Prices & Arrivals in Major Mandis as on 14.Oct.2015

| Mandis         | Nashik    | Lasalgaon | Pimpalgaon | Niphad    | Pune      | Indore   | Delhi     | Bangalore |
|----------------|-----------|-----------|------------|-----------|-----------|----------|-----------|-----------|
| Price (Rs/Qtl) | 2000-3700 | 2500-3000 | 2800-3800  | 1800-2500 | 3000-4000 | 800-3200 | 1200-3000 | 2000-3200 |
| Arrivals (Qtl) | 800       | 3000      | 2500       | 525       | 15000     | 22500    | 2800      | 62500     |

### Onion Prices & Arrivals in Major Mandis as on 13.Oct.2015

| Mandis         | Nashik    | Lasalgaon | Pimpalgaon | Niphad | Pune      | Indore   | Delhi     | Bangalore |
|----------------|-----------|-----------|------------|--------|-----------|----------|-----------|-----------|
| Price (Rs/Qtl) | 2000-3500 | 2500-3000 | 2000-3000  | Closed | 2000-3500 | 500-3200 | 1500-3200 | 2000-3400 |
| Arrivals (Qtl) | 2000      | 3000      | 6250       | Closed | 15000     | 30000    | 15000     | 55000     |