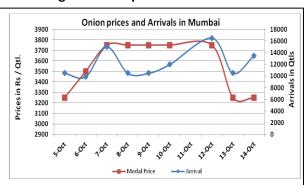

### **Onion wholesale Prices & Arrivals in Producing & Consumption Centers**

(Source: AGRIWATCH)

Note: The above graph is made on data collected by Agriwatch through private sources because Agmarknet data are not consistent and lots of gaps in reporting.

### Wholesale and Retail Prices in Major Markets:

| Wholesale Prices        |                    |      |       |                     |      |       |                                      |      |       |                                              | Retail Prices                                |
|-------------------------|--------------------|------|-------|---------------------|------|-------|--------------------------------------|------|-------|----------------------------------------------|----------------------------------------------|
| Prices in<br>Rs/Quintal | 14.Oct.2015#       |      |       | 13.Oct.2015#        |      |       | Agmarknet 13 <sup>th</sup> Oct.2015* |      |       | Consumer<br>Affairs 14 <sup>th</sup><br>Oct. | Consumer<br>Affairs 14 <sup>th</sup><br>Oct. |
| D.Co.ul.on              | Min.               | Max. | Modal | Min.                | Max. | Modal | Min.                                 | Max. | Modal | Modal                                        |                                              |
| iviarket                | Market Price Price |      | Price | ce Price Price Pric |      | Price | Price Price                          |      | Price | Price                                        | Modal Price                                  |
| Delhi                   | 1200               | 3000 | 2800  | 1500                | 3200 | 3000  | 1750                                 | 3375 | 2715  | 2413                                         | 5400                                         |
| Lasalgaon               | 2500               | 3000 | 2750  | 2500                | 3000 | 2750  | -                                    | -    | -     | -                                            | -                                            |
| Pimpalgaon              | 2800               | 3800 | 3300  | 2600                | 3000 | 2800  | -                                    | -    | -     | -                                            | -                                            |
| Pune                    | 3000               | 4000 | 3500  | 2000                | 3800 | 3400  | 800                                  | 4000 | 3800  | -                                            | -                                            |
| Mumbai                  | 3000               | 3500 | 3250  | 2000                | 4500 | 3250  | 3400                                 | 4400 | 4200  | 3900                                         | 4900                                         |
| Indore                  | 800                | 3200 | 2000  | 500                 | 3200 | 1850  | 750                                  | 3000 | 2000  | 4000                                         | 4400                                         |
| Bangalore               | 2000               | 3200 | 2600  | 2000                | 3400 | 2700  | 2500                                 | 3200 | 2850  | 3500                                         | 4000                                         |
| Ahmednagar              | 2500               | 3200 | 2850  | 2500                | 3200 | 2850  | -                                    | -    | -     | -                                            | -                                            |
| Solapur                 | 500                | 3000 | 1750  | 1000                | 3800 | 2400  | 200                                  | 4000 | 1500  | -                                            | -                                            |

### **Onion Arrivals in Major Markets:**

| Arrivals in Qtls Ahmadabad |      | Pune  | Mumbai | Delhi | Indore | Bangalore | Ahmednagar | Solapur |
|----------------------------|------|-------|--------|-------|--------|-----------|------------|---------|
| 14th Oct *                 | 4220 | 15000 | 13500  | 9300  | 22500  | 62500     | 12500      | 30000   |
| 13th Oct *                 | 4815 | 15000 | 10500  | 15000 | 30000  | 55000     | 12500      | 23000   |
| 13th Oct #                 | 4815 | 6390  | 21710  | 13533 | 6075   | 202700    | -          | 18270   |