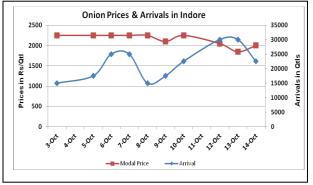

### **Onion wholesale Prices & Arrivals in Producing & Consumption Centers**

(Source: AGRIWATCH)

Note: The above graph is made on data collected by Agriwatch through private sources because Agmarknet data are not consistent and lots of gaps in reporting.

### Wholesale and Retail Prices in Major Markets:

| Wholesale Prices        |                    |      |       |                     |      |       |                                      |      |       |                                              | Retail Prices                                |
|-------------------------|--------------------|------|-------|---------------------|------|-------|--------------------------------------|------|-------|----------------------------------------------|----------------------------------------------|
| Prices in<br>Rs/Quintal | 14.Oct.2015#       |      |       | 13.Oct.2015#        |      |       | Agmarknet 13 <sup>th</sup> Oct.2015* |      |       | Consumer<br>Affairs 14 <sup>th</sup><br>Oct. | Consumer<br>Affairs 14 <sup>th</sup><br>Oct. |
| D.Co.ul.on              | Min.               | Max. | Modal | Min.                | Max. | Modal | Min.                                 | Max. | Modal | Modal                                        |                                              |
| iviarket                | Market Price Price |      | Price | ce Price Price Pric |      | Price | Price Price                          |      | Price | Price                                        | Modal Price                                  |
| Delhi                   | 1200               | 3000 | 2800  | 1500                | 3200 | 3000  | 1750                                 | 3375 | 2715  | 2413                                         | 5400                                         |
| Lasalgaon               | 2500               | 3000 | 2750  | 2500                | 3000 | 2750  | -                                    | -    | -     | -                                            | -                                            |
| Pimpalgaon              | 2800               | 3800 | 3300  | 2600                | 3000 | 2800  | -                                    | -    | -     | -                                            | -                                            |
| Pune                    | 3000               | 4000 | 3500  | 2000                | 3800 | 3400  | 800                                  | 4000 | 3800  | -                                            | -                                            |
| Mumbai                  | 3000               | 3500 | 3250  | 2000                | 4500 | 3250  | 3400                                 | 4400 | 4200  | 3900                                         | 4900                                         |
| Indore                  | 800                | 3200 | 2000  | 500                 | 3200 | 1850  | 750                                  | 3000 | 2000  | 4000                                         | 4400                                         |
| Bangalore               | 2000               | 3200 | 2600  | 2000                | 3400 | 2700  | 2500                                 | 3200 | 2850  | 3500                                         | 4000                                         |
| Ahmednagar              | 2500               | 3200 | 2850  | 2500                | 3200 | 2850  | -                                    | -    | -     | -                                            | -                                            |
| Solapur                 | 500                | 3000 | 1750  | 1000                | 3800 | 2400  | 200                                  | 4000 | 1500  | -                                            | -                                            |

### **Onion Arrivals in Major Markets:**

| Arrivals in Qtls Ahmadabad |      | Pune  | Mumbai | Delhi | Indore | Bangalore | Ahmednagar | Solapur |
|----------------------------|------|-------|--------|-------|--------|-----------|------------|---------|
| 14th Oct *                 | 4220 | 15000 | 13500  | 9300  | 22500  | 62500     | 12500      | 30000   |
| 13th Oct *                 | 4815 | 15000 | 10500  | 15000 | 30000  | 55000     | 12500      | 23000   |
| 13th Oct #                 | 4815 | 6390  | 21710  | 13533 | 6075   | 202700    | -          | 18270   |