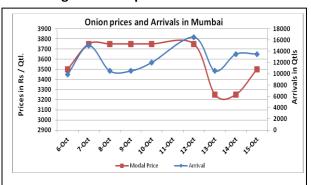

### **Onion wholesale Prices & Arrivals in Producing & Consumption Centers**

(Source: AGRIWATCH)

Note: The above graph is made on data collected by Agriwatch through private sources because Agmarknet data are not consistent and lots of gaps in reporting.

## Daily Onion Report 16 Oct, 2015

Wholesale and Retail Prices in Major Markets:

| Wholesale Prices        |              |       |       |              |       |       |                                      |       |       |                                      | Retail Prices                        |
|-------------------------|--------------|-------|-------|--------------|-------|-------|--------------------------------------|-------|-------|--------------------------------------|--------------------------------------|
| Prices in<br>Rs/Quintal | 15.Oct.2015# |       |       | 14.Oct.2015# |       |       | Agmarknet 14 <sup>th</sup> Oct.2015* |       |       | Consumer<br>Affairs 15 <sup>th</sup> | Consumer<br>Affairs 15 <sup>th</sup> |
|                         | Min          | May   | Madal | Min          | May   | Model | Min.                                 | May   | Model | Oct.                                 | Oct.                                 |
| Market                  | Min.         | Max.  | Modal | Min.         | Max.  | Modal |                                      | Max.  | Modal | Modal                                | Modal Price                          |
|                         | Price        | Price | Price | Price        | Price | Price | Price                                | Price | Price | Price                                |                                      |
| Delhi                   | 1500         | 3200  | 3000  | 1200         | 3000  | 2800  | 1050                                 | 2500  | 1927  | 2475                                 | 5200                                 |
| Lasalgaon               | 2500         | 3000  | 2750  | 2500         | 3000  | 2750  | -                                    | -     | -     | -                                    | -                                    |
| Pimpalgaon              | 2500         | 4000  | 3250  | 2800         | 3800  | 3300  | -                                    | -     | -     | -                                    | -                                    |
| Pune                    | 3000         | 4000  | 3500  | 3000         | 4000  | 3500  | 700                                  | 2000  | 1350  | -                                    | -                                    |
| Mumbai                  | 3000         | 4000  | 3500  | 3000         | 3500  | 3250  | 1100                                 | 2000  | 1550  | 3800                                 | 4900                                 |
| Indore                  | 500          | 3000  | 1750  | 800          | 3200  | 2000  | 500                                  | 2000  | 1500  | NR                                   | NR                                   |
| Bangalore               | 2000         | 3000  | 2500  | 2000         | 3200  | 2600  | 1600                                 | 2000  | 1800  | NR                                   | NR                                   |
| Ahmednagar              | 2000         | 3000  | 2500  | 2500         | 3200  | 2850  | -                                    | -     | -     | -                                    | -                                    |
| Solapur                 | 500          | 3000  | 1750  | 500          | 3000  | 1750  | -                                    | -     | -     | -                                    | -                                    |

### **Onion Arrivals in Major Markets:**

| emen / urread in major markets |           |       |        |       |        |           |            |         |  |
|--------------------------------|-----------|-------|--------|-------|--------|-----------|------------|---------|--|
| Arrivals in Qtls               | Ahmadabad | Pune  | Mumbai | Delhi | Indore | Bangalore | Ahmednagar | Solapur |  |
| 15th Oct *                     | NR        | 13500 | 13500  | 6000  | 30000  | 65000     | 13000      | 18000   |  |
| 14th Oct *                     | 4220      | 15000 | 13500  | 9300  | 22500  | 62500     | 12500      | 30000   |  |
| 14th Oct #                     | 5501      | 11909 | 7350   | 12636 | 3425   | 61270     | -          | -       |  |