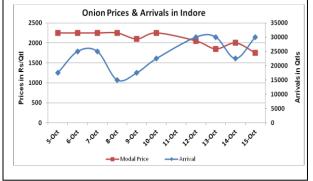

### **Onion wholesale Prices & Arrivals in Producing & Consumption Centers**

(Source: AGRIWATCH)

Note: The above graph is made on data collected by Agriwatch through private sources because Agmarknet data are not consistent and lots of gaps in reporting.

### Onion Prices & Arrivals in Major Mandis as on 15.Oct.2015

| Mandis         | Nashik    | Lasalgaon | Pimpalgaon | Niphad    | Pune      | Indore   | Delhi     | Bangalore |
|----------------|-----------|-----------|------------|-----------|-----------|----------|-----------|-----------|
| Price (Rs/Qtl) | 2500-3600 | 2500-3000 | 2500-4000  | 2000-2200 | 3000-4000 | 500-3000 | 1500-3200 | 2000-3000 |
| Arrivals (Qtl) | 700       | 3000      | 3750       | 225       | 13500     | 30000    | 6000      | 65000     |

### Onion Prices & Arrivals in Major Mandis as on 14.Oct.2015

| Mandis         | Nashik    | Lasalgaon | Pimpalgaon | Niphad    | Pune      | Indore   | Delhi     | Bangalore |
|----------------|-----------|-----------|------------|-----------|-----------|----------|-----------|-----------|
| Price (Rs/Qtl) | 2000-3700 | 2500-3000 | 2800-3800  | 1800-2500 | 3000-4000 | 800-3200 | 1200-3000 | 2000-3200 |
| Arrivals (Qtl) | 800       | 3000      | 2500       | 525       | 15000     | 22500    | 2800      | 62500     |

## Daily Onion Report 16 Oct, 2015

Wholesale and Retail Prices in Major Markets:

| Wholesale Prices        |              |       |       |              |       |       |                                      |       |       |                                      | Retail Prices                        |
|-------------------------|--------------|-------|-------|--------------|-------|-------|--------------------------------------|-------|-------|--------------------------------------|--------------------------------------|
| Prices in<br>Rs/Quintal | 15.Oct.2015# |       |       | 14.Oct.2015# |       |       | Agmarknet 14 <sup>th</sup> Oct.2015* |       |       | Consumer<br>Affairs 15 <sup>th</sup> | Consumer<br>Affairs 15 <sup>th</sup> |
|                         | Min          | May   | Madal | Min          | May   | Model | Min.                                 | May   | Model | Oct.                                 | Oct.                                 |
| Market                  | Min.         | Max.  | Modal | Min.         | Max.  | Modal |                                      | Max.  | Modal | Modal                                | Modal Price                          |
|                         | Price        | Price | Price | Price        | Price | Price | Price                                | Price | Price | Price                                |                                      |
| Delhi                   | 1500         | 3200  | 3000  | 1200         | 3000  | 2800  | 1050                                 | 2500  | 1927  | 2475                                 | 5200                                 |
| Lasalgaon               | 2500         | 3000  | 2750  | 2500         | 3000  | 2750  | -                                    | -     | -     | -                                    | -                                    |
| Pimpalgaon              | 2500         | 4000  | 3250  | 2800         | 3800  | 3300  | -                                    | -     | -     | -                                    | -                                    |
| Pune                    | 3000         | 4000  | 3500  | 3000         | 4000  | 3500  | 700                                  | 2000  | 1350  | -                                    | -                                    |
| Mumbai                  | 3000         | 4000  | 3500  | 3000         | 3500  | 3250  | 1100                                 | 2000  | 1550  | 3800                                 | 4900                                 |
| Indore                  | 500          | 3000  | 1750  | 800          | 3200  | 2000  | 500                                  | 2000  | 1500  | NR                                   | NR                                   |
| Bangalore               | 2000         | 3000  | 2500  | 2000         | 3200  | 2600  | 1600                                 | 2000  | 1800  | NR                                   | NR                                   |
| Ahmednagar              | 2000         | 3000  | 2500  | 2500         | 3200  | 2850  | -                                    | -     | -     | -                                    | -                                    |
| Solapur                 | 500          | 3000  | 1750  | 500          | 3000  | 1750  | -                                    | -     | -     | -                                    | -                                    |

### **Onion Arrivals in Major Markets:**

| emen / urread in major markets |           |       |        |       |        |           |            |         |  |
|--------------------------------|-----------|-------|--------|-------|--------|-----------|------------|---------|--|
| Arrivals in Qtls               | Ahmadabad | Pune  | Mumbai | Delhi | Indore | Bangalore | Ahmednagar | Solapur |  |
| 15th Oct *                     | NR        | 13500 | 13500  | 6000  | 30000  | 65000     | 13000      | 18000   |  |
| 14th Oct *                     | 4220      | 15000 | 13500  | 9300  | 22500  | 62500     | 12500      | 30000   |  |
| 14th Oct #                     | 5501      | 11909 | 7350   | 12636 | 3425   | 61270     | -          | -       |  |