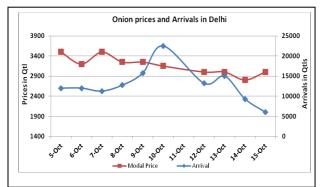

### **Onion wholesale Prices & Arrivals in Producing & Consumption Centers**

(Source: AGRIWATCH)

Note: The above graph is made on data collected by Agriwatch through private sources because Agmarknet data are not consistent and lots of gaps in reporting.

## Daily Onion Report 16 Oct, 2015

Wholesale and Retail Prices in Major Markets:

| Wholesale Prices        |              |       |       |              |       |       |                                      |       |       |                                      | Retail Prices                        |
|-------------------------|--------------|-------|-------|--------------|-------|-------|--------------------------------------|-------|-------|--------------------------------------|--------------------------------------|
| Prices in<br>Rs/Quintal | 15.Oct.2015# |       |       | 14.Oct.2015# |       |       | Agmarknet 14 <sup>th</sup> Oct.2015* |       |       | Consumer<br>Affairs 15 <sup>th</sup> | Consumer<br>Affairs 15 <sup>th</sup> |
|                         | Min          | May   | Madal | Min          | May   | Model | Min.                                 | May   | Model | Oct.                                 | Oct.                                 |
| Market                  | Min.         | Max.  | Modal | Min.         | Max.  | Modal |                                      | Max.  | Modal | Modal                                | Modal Price                          |
|                         | Price        | Price | Price | Price        | Price | Price | Price                                | Price | Price | Price                                |                                      |
| Delhi                   | 1500         | 3200  | 3000  | 1200         | 3000  | 2800  | 1050                                 | 2500  | 1927  | 2475                                 | 5200                                 |
| Lasalgaon               | 2500         | 3000  | 2750  | 2500         | 3000  | 2750  | -                                    | -     | -     | -                                    | -                                    |
| Pimpalgaon              | 2500         | 4000  | 3250  | 2800         | 3800  | 3300  | -                                    | -     | -     | -                                    | -                                    |
| Pune                    | 3000         | 4000  | 3500  | 3000         | 4000  | 3500  | 700                                  | 2000  | 1350  | -                                    | -                                    |
| Mumbai                  | 3000         | 4000  | 3500  | 3000         | 3500  | 3250  | 1100                                 | 2000  | 1550  | 3800                                 | 4900                                 |
| Indore                  | 500          | 3000  | 1750  | 800          | 3200  | 2000  | 500                                  | 2000  | 1500  | NR                                   | NR                                   |
| Bangalore               | 2000         | 3000  | 2500  | 2000         | 3200  | 2600  | 1600                                 | 2000  | 1800  | NR                                   | NR                                   |
| Ahmednagar              | 2000         | 3000  | 2500  | 2500         | 3200  | 2850  | -                                    | -     | -     | -                                    | -                                    |
| Solapur                 | 500          | 3000  | 1750  | 500          | 3000  | 1750  | -                                    | -     | -     | -                                    | -                                    |

### **Onion Arrivals in Major Markets:**

| emen / urread in major markets |           |       |        |       |        |           |            |         |  |
|--------------------------------|-----------|-------|--------|-------|--------|-----------|------------|---------|--|
| Arrivals in Qtls               | Ahmadabad | Pune  | Mumbai | Delhi | Indore | Bangalore | Ahmednagar | Solapur |  |
| 15th Oct *                     | NR        | 13500 | 13500  | 6000  | 30000  | 65000     | 13000      | 18000   |  |
| 14th Oct *                     | 4220      | 15000 | 13500  | 9300  | 22500  | 62500     | 12500      | 30000   |  |
| 14th Oct #                     | 5501      | 11909 | 7350   | 12636 | 3425   | 61270     | -          | -       |  |