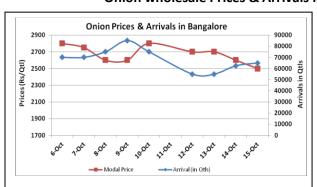

### **Onion wholesale Prices & Arrivals in Producing & Consumption Centers**

(Source: AGRIWATCH)

Note: The above graph is made on data collected by Agriwatch through private sources because Agmarknet data are not consistent and lots of gaps in reporting.

### Onion Prices & Arrivals in Major Mandis as on 15.Oct.2015

| Mandis         | Nashik    | Lasalgaon | Pimpalgaon | Niphad    | Pune      | Indore   | Delhi     | Bangalore |
|----------------|-----------|-----------|------------|-----------|-----------|----------|-----------|-----------|
| Price (Rs/Qtl) | 2500-3600 | 2500-3000 | 2500-4000  | 2000-2200 | 3000-4000 | 500-3000 | 1500-3200 | 2000-3000 |
| Arrivals (Qtl) | 700       | 3000      | 3750       | 225       | 13500     | 30000    | 6000      | 65000     |

### Onion Prices & Arrivals in Major Mandis as on 14.Oct.2015

| Mandis         | Nashik    | Lasalgaon | Pimpalgaon | Niphad    | Pune      | Indore   | Delhi     | Bangalore |
|----------------|-----------|-----------|------------|-----------|-----------|----------|-----------|-----------|
| Price (Rs/Qtl) | 2000-3700 | 2500-3000 | 2800-3800  | 1800-2500 | 3000-4000 | 800-3200 | 1200-3000 | 2000-3200 |
| Arrivals (Qtl) | 800       | 3000      | 2500       | 525       | 15000     | 22500    | 2800      | 62500     |

## Daily Onion Report 16 Oct, 2015

Wholesale and Retail Prices in Major Markets:

| Wholesale Prices        |              |       |       |              |       |       |                                      |       |       |                                      | Retail Prices                        |
|-------------------------|--------------|-------|-------|--------------|-------|-------|--------------------------------------|-------|-------|--------------------------------------|--------------------------------------|
| Prices in<br>Rs/Quintal | 15.Oct.2015# |       |       | 14.Oct.2015# |       |       | Agmarknet 14 <sup>th</sup> Oct.2015* |       |       | Consumer<br>Affairs 15 <sup>th</sup> | Consumer<br>Affairs 15 <sup>th</sup> |
|                         | Min          | May   | Madal | Min          | May   | Model | Min.                                 | May   | Model | Oct.                                 | Oct.                                 |
| Market                  | Min.         | Max.  | Modal | Min.         | Max.  | Modal |                                      | Max.  | Modal | Modal                                | Modal Price                          |
|                         | Price        | Price | Price | Price        | Price | Price | Price                                | Price | Price | Price                                |                                      |
| Delhi                   | 1500         | 3200  | 3000  | 1200         | 3000  | 2800  | 1050                                 | 2500  | 1927  | 2475                                 | 5200                                 |
| Lasalgaon               | 2500         | 3000  | 2750  | 2500         | 3000  | 2750  | -                                    | -     | -     | -                                    | -                                    |
| Pimpalgaon              | 2500         | 4000  | 3250  | 2800         | 3800  | 3300  | -                                    | -     | -     | -                                    | -                                    |
| Pune                    | 3000         | 4000  | 3500  | 3000         | 4000  | 3500  | 700                                  | 2000  | 1350  | -                                    | -                                    |
| Mumbai                  | 3000         | 4000  | 3500  | 3000         | 3500  | 3250  | 1100                                 | 2000  | 1550  | 3800                                 | 4900                                 |
| Indore                  | 500          | 3000  | 1750  | 800          | 3200  | 2000  | 500                                  | 2000  | 1500  | NR                                   | NR                                   |
| Bangalore               | 2000         | 3000  | 2500  | 2000         | 3200  | 2600  | 1600                                 | 2000  | 1800  | NR                                   | NR                                   |
| Ahmednagar              | 2000         | 3000  | 2500  | 2500         | 3200  | 2850  | -                                    | -     | -     | -                                    | -                                    |
| Solapur                 | 500          | 3000  | 1750  | 500          | 3000  | 1750  | -                                    | -     | -     | -                                    | -                                    |

### **Onion Arrivals in Major Markets:**

| emen / urread in major markets |           |       |        |       |        |           |            |         |  |
|--------------------------------|-----------|-------|--------|-------|--------|-----------|------------|---------|--|
| Arrivals in Qtls               | Ahmadabad | Pune  | Mumbai | Delhi | Indore | Bangalore | Ahmednagar | Solapur |  |
| 15th Oct *                     | NR        | 13500 | 13500  | 6000  | 30000  | 65000     | 13000      | 18000   |  |
| 14th Oct *                     | 4220      | 15000 | 13500  | 9300  | 22500  | 62500     | 12500      | 30000   |  |
| 14th Oct #                     | 5501      | 11909 | 7350   | 12636 | 3425   | 61270     | -          | -       |  |