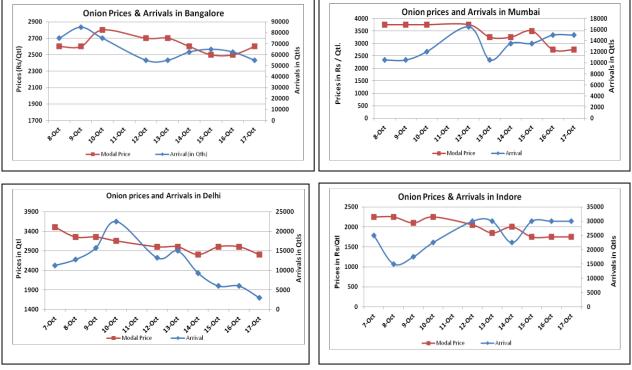

# Onion wholesale Prices & Arrivals in Producing & Consumption Centers

(Source: AGRIWATCH)

Note: The above graph is made on data collected by Agriwatch through private sources because Agmarknet data are not consistent and lots of gaps in reporting.