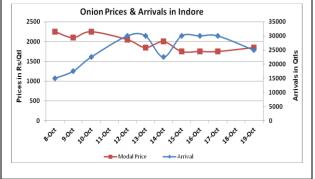

### Onion wholesale Prices & Arrivals in Producing & Consumption Centers

(Source: AGRIWATCH)

Note: The above graph is made on data collected by Agriwatch through private sources because Agmarknet data are not consistent and lots of gaps in reporting.

## Daily Onion Report 20 Oct, 2015

Wholesale and Retail Prices in Major Markets:

| Wholesale Prices        |                                      |      |               |               |                |               |                                      |                |                |                                              | Retail Prices                                |
|-------------------------|--------------------------------------|------|---------------|---------------|----------------|---------------|--------------------------------------|----------------|----------------|----------------------------------------------|----------------------------------------------|
| Prices in<br>Rs/Quintal | 19.Oct.2015#                         |      |               | 17.Oct.2015#  |                |               | Agmarknet 17 <sup>th</sup> Oct.2015* |                |                | Consumer<br>Affairs 19 <sup>th</sup><br>Oct. | Consumer<br>Affairs 19 <sup>th</sup><br>Oct. |
| Market                  | Min. Max. Modal<br>Price Price Price |      | Min.<br>Price | Max.<br>Price | Modal<br>Price | Min.<br>Price | Max.<br>Price                        | Modal<br>Price | Modal<br>Price | Modal Price                                  |                                              |
| Delhi                   | 1500                                 | 3000 | 2800          | 1500          | 3000           | 2800          | 1750                                 | 3375           | 2728           | 2500                                         | 5200                                         |
| Lasalgaon               | 1800                                 | 2500 | 2150          | Closed        | Closed         | Closed        | -                                    | -              | -              | -                                            | -                                            |
| Pimpalgaon              | 1500                                 | 3000 | 2500          | Closed        | Closed         | Closed        | -                                    | -              | -              | -                                            | -                                            |
| Pune                    | 3000                                 | 3500 | 3250          | Closed        | Closed         | Closed        | -                                    | -              | -              | -                                            | -                                            |
| Mumbai                  | 2500                                 | 3200 | 2850          | 2500          | 3000           | 2750          | 3000                                 | 3900           | 3500           | 3450                                         | 4800                                         |
| Indore                  | 500                                  | 3200 | 1850          | 500           | 3000           | 1750          | 250                                  | 2250           | 1750           | 4000                                         | 4400                                         |
| Bangalore               | 2000                                 | 3400 | 2700          | 2000          | 3200           | 2600          | 1600                                 | 3000           | 2300           | 3500                                         | 4000                                         |
| Ahmednagar              | 2500                                 | 3200 | 11000         | 2000          | 2500           | 2250          | -                                    | -              | -              | -                                            | -                                            |
| Solapur                 | 500                                  | 2200 | 25000         | 500           | 2600           | 1550          | 100                                  | 3300           | 1200           | -                                            | -                                            |

### **Onion Arrivals in Major Markets:**

| Arrivals in Qtls Ahmadabad |      | Pune   | Mumbai | Delhi | Indore | Bangalore | Ahmednagar | Solapur |
|----------------------------|------|--------|--------|-------|--------|-----------|------------|---------|
| 19th Oct *                 | 6498 | 15000  | 16500  | 16500 | 25000  | 46000     | 11000      | 25000   |
| 17th Oct *                 | 6955 | Closed | 15000  | 3000  | 30000  | 55000     | 8000       | 25000   |
| 17th Oct #                 | 6955 | -      | 7740   | 4753  | 7230   | 55740     | -          | 16670   |