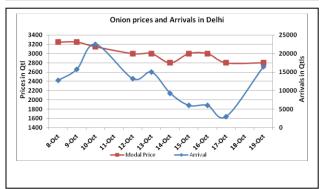

### Onion wholesale Prices & Arrivals in Producing & Consumption Centers

(Source: AGRIWATCH)

Note: The above graph is made on data collected by Agriwatch through private sources because Agmarknet data are not consistent and lots of gaps in reporting.

## Daily Onion Report 20 Oct, 2015

Wholesale and Retail Prices in Major Markets:

| Wholesale Prices        |                                      |      |               |               |                |               |                                      |                |                |                                              | Retail Prices                                |
|-------------------------|--------------------------------------|------|---------------|---------------|----------------|---------------|--------------------------------------|----------------|----------------|----------------------------------------------|----------------------------------------------|
| Prices in<br>Rs/Quintal | 19.Oct.2015#                         |      |               | 17.Oct.2015#  |                |               | Agmarknet 17 <sup>th</sup> Oct.2015* |                |                | Consumer<br>Affairs 19 <sup>th</sup><br>Oct. | Consumer<br>Affairs 19 <sup>th</sup><br>Oct. |
| Market                  | Min. Max. Modal<br>Price Price Price |      | Min.<br>Price | Max.<br>Price | Modal<br>Price | Min.<br>Price | Max.<br>Price                        | Modal<br>Price | Modal<br>Price | Modal Price                                  |                                              |
| Delhi                   | 1500                                 | 3000 | 2800          | 1500          | 3000           | 2800          | 1750                                 | 3375           | 2728           | 2500                                         | 5200                                         |
| Lasalgaon               | 1800                                 | 2500 | 2150          | Closed        | Closed         | Closed        | -                                    | -              | -              | -                                            | -                                            |
| Pimpalgaon              | 1500                                 | 3000 | 2500          | Closed        | Closed         | Closed        | -                                    | -              | -              | -                                            | -                                            |
| Pune                    | 3000                                 | 3500 | 3250          | Closed        | Closed         | Closed        | -                                    | -              | -              | -                                            | -                                            |
| Mumbai                  | 2500                                 | 3200 | 2850          | 2500          | 3000           | 2750          | 3000                                 | 3900           | 3500           | 3450                                         | 4800                                         |
| Indore                  | 500                                  | 3200 | 1850          | 500           | 3000           | 1750          | 250                                  | 2250           | 1750           | 4000                                         | 4400                                         |
| Bangalore               | 2000                                 | 3400 | 2700          | 2000          | 3200           | 2600          | 1600                                 | 3000           | 2300           | 3500                                         | 4000                                         |
| Ahmednagar              | 2500                                 | 3200 | 11000         | 2000          | 2500           | 2250          | -                                    | -              | -              | -                                            | -                                            |
| Solapur                 | 500                                  | 2200 | 25000         | 500           | 2600           | 1550          | 100                                  | 3300           | 1200           | -                                            | -                                            |

### **Onion Arrivals in Major Markets:**

| Arrivals in Qtls Ahmadabad |      | Pune   | Mumbai | Delhi | Indore | Bangalore | Ahmednagar | Solapur |
|----------------------------|------|--------|--------|-------|--------|-----------|------------|---------|
| 19th Oct *                 | 6498 | 15000  | 16500  | 16500 | 25000  | 46000     | 11000      | 25000   |
| 17th Oct *                 | 6955 | Closed | 15000  | 3000  | 30000  | 55000     | 8000       | 25000   |
| 17th Oct #                 | 6955 | -      | 7740   | 4753  | 7230   | 55740     | -          | 16670   |