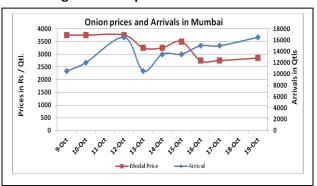

### Onion wholesale Prices & Arrivals in Producing & Consumption Centers

(Source: AGRIWATCH)

Note: The above graph is made on data collected by Agriwatch through private sources because Agmarknet data are not consistent and lots of gaps in reporting.

## Daily Onion Report 20 Oct, 2015

Wholesale and Retail Prices in Major Markets:

| Wholesale Prices        |                                      |      |               |               |                |               |                                      |                |                |                                              | Retail Prices                                |
|-------------------------|--------------------------------------|------|---------------|---------------|----------------|---------------|--------------------------------------|----------------|----------------|----------------------------------------------|----------------------------------------------|
| Prices in<br>Rs/Quintal | 19.Oct.2015#                         |      |               | 17.Oct.2015#  |                |               | Agmarknet 17 <sup>th</sup> Oct.2015* |                |                | Consumer<br>Affairs 19 <sup>th</sup><br>Oct. | Consumer<br>Affairs 19 <sup>th</sup><br>Oct. |
| Market                  | Min. Max. Modal<br>Price Price Price |      | Min.<br>Price | Max.<br>Price | Modal<br>Price | Min.<br>Price | Max.<br>Price                        | Modal<br>Price | Modal<br>Price | Modal Price                                  |                                              |
| Delhi                   | 1500                                 | 3000 | 2800          | 1500          | 3000           | 2800          | 1750                                 | 3375           | 2728           | 2500                                         | 5200                                         |
| Lasalgaon               | 1800                                 | 2500 | 2150          | Closed        | Closed         | Closed        | -                                    | -              | -              | -                                            | -                                            |
| Pimpalgaon              | 1500                                 | 3000 | 2500          | Closed        | Closed         | Closed        | -                                    | -              | -              | -                                            | -                                            |
| Pune                    | 3000                                 | 3500 | 3250          | Closed        | Closed         | Closed        | -                                    | -              | -              | -                                            | -                                            |
| Mumbai                  | 2500                                 | 3200 | 2850          | 2500          | 3000           | 2750          | 3000                                 | 3900           | 3500           | 3450                                         | 4800                                         |
| Indore                  | 500                                  | 3200 | 1850          | 500           | 3000           | 1750          | 250                                  | 2250           | 1750           | 4000                                         | 4400                                         |
| Bangalore               | 2000                                 | 3400 | 2700          | 2000          | 3200           | 2600          | 1600                                 | 3000           | 2300           | 3500                                         | 4000                                         |
| Ahmednagar              | 2500                                 | 3200 | 11000         | 2000          | 2500           | 2250          | -                                    | -              | -              | -                                            | -                                            |
| Solapur                 | 500                                  | 2200 | 25000         | 500           | 2600           | 1550          | 100                                  | 3300           | 1200           | -                                            | -                                            |

### **Onion Arrivals in Major Markets:**

| Arrivals in Qtls Ahmadabad |      | Pune   | Mumbai | Delhi | Indore | Bangalore | Ahmednagar | Solapur |
|----------------------------|------|--------|--------|-------|--------|-----------|------------|---------|
| 19th Oct *                 | 6498 | 15000  | 16500  | 16500 | 25000  | 46000     | 11000      | 25000   |
| 17th Oct *                 | 6955 | Closed | 15000  | 3000  | 30000  | 55000     | 8000       | 25000   |
| 17th Oct #                 | 6955 | -      | 7740   | 4753  | 7230   | 55740     | -          | 16670   |