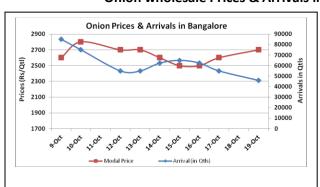

### Onion wholesale Prices & Arrivals in Producing & Consumption Centers

(Source: AGRIWATCH)

Note: The above graph is made on data collected by Agriwatch through private sources because Agmarknet data are not consistent and lots of gaps in reporting.

### Onion Prices & Arrivals in Major Mandis as on 19.Oct.2015

| Mandis         | Nashik    | Lasalgaon | Pimpalgaon | mpalgaon Niphad |           | Indore   | Delhi     | Bangalore |
|----------------|-----------|-----------|------------|-----------------|-----------|----------|-----------|-----------|
| Price (Rs/Qtl) | 2500-3500 | 1800-2500 | 1500-3000  | 1500-1500       | 3000-3500 | 500-3200 | 1500-3000 | 2000-3400 |
| Arrivals (Qtl) | 600       | 3000      | 3625       | 75              | 15000     | 25000    | 16500     | 46000     |

## Daily Onion Report 20 Oct, 2015

Wholesale and Retail Prices in Major Markets:

| Wholesale Prices        |                                      |      |               |               |                |               |                                      |                |                |                                              | Retail Prices                                |
|-------------------------|--------------------------------------|------|---------------|---------------|----------------|---------------|--------------------------------------|----------------|----------------|----------------------------------------------|----------------------------------------------|
| Prices in<br>Rs/Quintal | 19.Oct.2015#                         |      |               | 17.Oct.2015#  |                |               | Agmarknet 17 <sup>th</sup> Oct.2015* |                |                | Consumer<br>Affairs 19 <sup>th</sup><br>Oct. | Consumer<br>Affairs 19 <sup>th</sup><br>Oct. |
| Market                  | Min. Max. Modal<br>Price Price Price |      | Min.<br>Price | Max.<br>Price | Modal<br>Price | Min.<br>Price | Max.<br>Price                        | Modal<br>Price | Modal<br>Price | Modal Price                                  |                                              |
| Delhi                   | 1500                                 | 3000 | 2800          | 1500          | 3000           | 2800          | 1750                                 | 3375           | 2728           | 2500                                         | 5200                                         |
| Lasalgaon               | 1800                                 | 2500 | 2150          | Closed        | Closed         | Closed        | -                                    | -              | -              | -                                            | -                                            |
| Pimpalgaon              | 1500                                 | 3000 | 2500          | Closed        | Closed         | Closed        | -                                    | -              | -              | -                                            | -                                            |
| Pune                    | 3000                                 | 3500 | 3250          | Closed        | Closed         | Closed        | -                                    | -              | -              | -                                            | -                                            |
| Mumbai                  | 2500                                 | 3200 | 2850          | 2500          | 3000           | 2750          | 3000                                 | 3900           | 3500           | 3450                                         | 4800                                         |
| Indore                  | 500                                  | 3200 | 1850          | 500           | 3000           | 1750          | 250                                  | 2250           | 1750           | 4000                                         | 4400                                         |
| Bangalore               | 2000                                 | 3400 | 2700          | 2000          | 3200           | 2600          | 1600                                 | 3000           | 2300           | 3500                                         | 4000                                         |
| Ahmednagar              | 2500                                 | 3200 | 11000         | 2000          | 2500           | 2250          | -                                    | -              | -              | -                                            | -                                            |
| Solapur                 | 500                                  | 2200 | 25000         | 500           | 2600           | 1550          | 100                                  | 3300           | 1200           | -                                            | -                                            |

### **Onion Arrivals in Major Markets:**

| Arrivals in Qtls Ahmadabad |      | Pune   | Mumbai | Delhi | Indore | Bangalore | Ahmednagar | Solapur |
|----------------------------|------|--------|--------|-------|--------|-----------|------------|---------|
| 19th Oct *                 | 6498 | 15000  | 16500  | 16500 | 25000  | 46000     | 11000      | 25000   |
| 17th Oct *                 | 6955 | Closed | 15000  | 3000  | 30000  | 55000     | 8000       | 25000   |
| 17th Oct #                 | 6955 | -      | 7740   | 4753  | 7230   | 55740     | -          | 16670   |