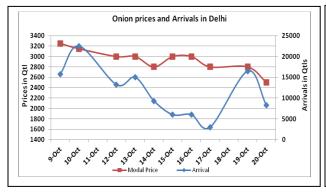

### **Onion Fundamentals:**

- In Delhi, modal onion prices are trading around Rs 2700/ quintal compared to last year price of Rs 1800/ quintal during same time.
- In Delhi, onion is arriving in market from Rajasthan, Maharashtra and M.P. Also onion from Afghanistan/Pakistan is arriving in Azadpur mandi.
- In Maharashtra harvesting of kharif onion has started in Kolhapur, Ahmednagar and Nasik but peak harvest will be during month of November.
- Across the country prices of onion has started coming down with increase in fresh arrivals from Southern India States and Maharashtra.

## Onion wholesale Prices & Arrivals in Producing & Consumption Centers

(Source: AGRIWATCH)

Note: The above graph is made on data collected by Agriwatch through private sources because Agmarknet data are not consistent and lots of gaps in reporting.

### Wholesale and Retail Prices in Major Markets:

|                         | Wholesale Prices |               |                |               |               |                |               |                         |                |                                              | Retail Prices                                |
|-------------------------|------------------|---------------|----------------|---------------|---------------|----------------|---------------|-------------------------|----------------|----------------------------------------------|----------------------------------------------|
| Prices in<br>Rs/Quintal | 20.Oct 2015#     |               |                | 1             | 9.Oct.2015    | #              | Agmark        | net 19 <sup>th</sup> Oc | ct.2015*       | Consumer<br>Affairs 20 <sup>th</sup><br>Oct. | Consumer<br>Affairs 20 <sup>th</sup><br>Oct. |
| Market                  | Min.<br>Price    | Max.<br>Price | Modal<br>Price | Min.<br>Price | Max.<br>Price | Modal<br>Price | Min.<br>Price | Max.<br>Price           | Modal<br>Price | Modal<br>Price                               | Modal Price                                  |
| Delhi                   | 1500             | 2800          | 2500           | 1500          | 3000          | 2800           | -             | -                       | -              | 2500                                         | 5200                                         |
| Lasalgaon               | 2000             | 2900          | 2450           | 1800          | 2500          | 2150           | 1500          | 2789                    | 2500           | -                                            | -                                            |
| Pimpalgaon              | 1700             | 2800          | 2200           | 1500          | 3000          | 2500           | 1400          | 2421                    | 2101           | -                                            | -                                            |
| Pune                    | 3000             | 3600          | 3300           | 3000          | 3500          | 3250           | 800           | 3400                    | 3200           | -                                            | -                                            |
| Mumbai                  | 2000             | 3200          | 2600           | 2500          | 3200          | 2850           | 2900          | 3800                    | 3400           | 3350                                         | 4700                                         |
| Indore                  | 500              | 3200          | 1850           | 500           | 3200          | 1850           | 375           | 2750                    | 2000           | NR                                           | NR                                           |
| Bangalore               | 2000             | 3400          | 2700           | 2000          | 3400          | 2700           | 1600          | 3000                    | 2300           | 3500                                         | 4000                                         |
| Ahmednagar              | 2500             | 3200          | 2850           | 2500          | 3200          | 11000          | -             | -                       | -              | -                                            | -                                            |
| Solapur                 | 1000             | 3200          | 2100           | 500           | 2200          | 25000          | 100           | 3750                    | 1300           | -                                            | -                                            |

### **Onion Arrivals in Major Markets:**

| Arrivals in Qtls | Ahmadabad | Pune  | Mumbai | Delhi | Indore | Bangalore | Ahmednagar | Solapur |
|------------------|-----------|-------|--------|-------|--------|-----------|------------|---------|
| 20th Oct *       | -         | 12000 | 12000  | 8250  | 25000  | 41000     | 11000      | 19000   |
| 19th Oct *       | 6498      | 15000 | 16500  | 16500 | 25000  | 46000     | 11000      | 25000   |
| 19th Oct #       | 6498      | 9150  | 10190  | -     | 7655   | 50500     | -          | 17400   |