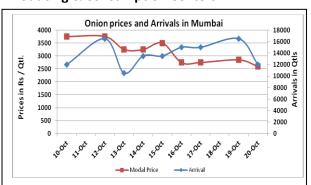

## Onion wholesale Prices & Arrivals in Producing & Consumption Centers

(Source: AGRIWATCH)

Note: The above graph is made on data collected by Agriwatch through private sources because Agmarknet data are not consistent and lots of gaps in reporting.

### Wholesale and Retail Prices in Major Markets:

|                         | Wholesale Prices |               |                |               |               |                |               |                         |                |                                              | Retail Prices                                |
|-------------------------|------------------|---------------|----------------|---------------|---------------|----------------|---------------|-------------------------|----------------|----------------------------------------------|----------------------------------------------|
| Prices in<br>Rs/Quintal | 20.Oct 2015#     |               |                | 1             | 9.Oct.2015    | #              | Agmark        | net 19 <sup>th</sup> Oc | ct.2015*       | Consumer<br>Affairs 20 <sup>th</sup><br>Oct. | Consumer<br>Affairs 20 <sup>th</sup><br>Oct. |
| Market                  | Min.<br>Price    | Max.<br>Price | Modal<br>Price | Min.<br>Price | Max.<br>Price | Modal<br>Price | Min.<br>Price | Max.<br>Price           | Modal<br>Price | Modal<br>Price                               | Modal Price                                  |
| Delhi                   | 1500             | 2800          | 2500           | 1500          | 3000          | 2800           | -             | -                       | -              | 2500                                         | 5200                                         |
| Lasalgaon               | 2000             | 2900          | 2450           | 1800          | 2500          | 2150           | 1500          | 2789                    | 2500           | -                                            | -                                            |
| Pimpalgaon              | 1700             | 2800          | 2200           | 1500          | 3000          | 2500           | 1400          | 2421                    | 2101           | -                                            | -                                            |
| Pune                    | 3000             | 3600          | 3300           | 3000          | 3500          | 3250           | 800           | 3400                    | 3200           | -                                            | -                                            |
| Mumbai                  | 2000             | 3200          | 2600           | 2500          | 3200          | 2850           | 2900          | 3800                    | 3400           | 3350                                         | 4700                                         |
| Indore                  | 500              | 3200          | 1850           | 500           | 3200          | 1850           | 375           | 2750                    | 2000           | NR                                           | NR                                           |
| Bangalore               | 2000             | 3400          | 2700           | 2000          | 3400          | 2700           | 1600          | 3000                    | 2300           | 3500                                         | 4000                                         |
| Ahmednagar              | 2500             | 3200          | 2850           | 2500          | 3200          | 11000          | -             | -                       | -              | -                                            | -                                            |
| Solapur                 | 1000             | 3200          | 2100           | 500           | 2200          | 25000          | 100           | 3750                    | 1300           | -                                            | -                                            |

### **Onion Arrivals in Major Markets:**

| Arrivals in Qtls | Ahmadabad | Pune  | Mumbai | Delhi | Indore | Bangalore | Ahmednagar | Solapur |
|------------------|-----------|-------|--------|-------|--------|-----------|------------|---------|
| 20th Oct *       | -         | 12000 | 12000  | 8250  | 25000  | 41000     | 11000      | 19000   |
| 19th Oct *       | 6498      | 15000 | 16500  | 16500 | 25000  | 46000     | 11000      | 25000   |
| 19th Oct #       | 6498      | 9150  | 10190  | -     | 7655   | 50500     | -          | 17400   |