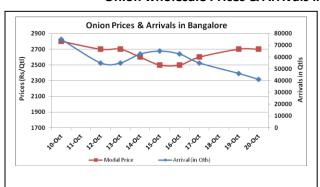

## Onion wholesale Prices & Arrivals in Producing & Consumption Centers

(Source: AGRIWATCH)

Note: The above graph is made on data collected by Agriwatch through private sources because Agmarknet data are not consistent and lots of gaps in reporting.

### Onion Prices & Arrivals in Major Mandis as on 20.Oct.2015

| Mandis         | Nashik    | Lasalgaon | Pimpalgaon | Niphad | Pune      | Indore   | Delhi     | Bangalore |
|----------------|-----------|-----------|------------|--------|-----------|----------|-----------|-----------|
| Price (Rs/Qtl) | 2000-2500 | 2000-2900 | 1700-2800  | NA     | 3000-3600 | 500-3200 | 1500-2800 | 2000-3400 |
| Arrivals (Qtl) | 400       | 3000      | 3625       | NA     | 12000     | 25000    | 8250      | 41000     |

### Onion Prices & Arrivals in Major Mandis as on 19.Oct.2015

|   | Mandis         | Nashik Lasalgaon |           | Pimpalgaon | Niphad    | Pune      | Indore   | Delhi     | Bangalore |
|---|----------------|------------------|-----------|------------|-----------|-----------|----------|-----------|-----------|
|   | Price (Rs/Qtl) | 2500-3500        | 1800-2500 | 1500-3000  | 1500-1500 | 3000-3500 | 500-3200 | 1500-3000 | 2000-3400 |
| ĺ | Arrivals (Qtl) | 600              | 3000      | 3625       | 75        | 15000     | 25000    | 16500     | 46000     |