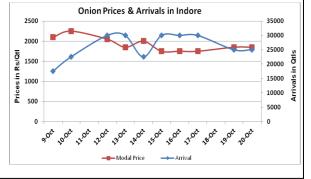

## Onion wholesale Prices & Arrivals in Producing & Consumption Centers

(Source: AGRIWATCH)

Note: The above graph is made on data collected by Agriwatch through private sources because Agmarknet data are not consistent and lots of gaps in reporting.

### Wholesale and Retail Prices in Major Markets:

|                         | Wholesale Prices |               |                |               |               |                |               |                         |                |                                              | Retail Prices                                |
|-------------------------|------------------|---------------|----------------|---------------|---------------|----------------|---------------|-------------------------|----------------|----------------------------------------------|----------------------------------------------|
| Prices in<br>Rs/Quintal | 20.Oct 2015#     |               |                | 1             | 9.Oct.2015    | #              | Agmark        | net 19 <sup>th</sup> Oc | ct.2015*       | Consumer<br>Affairs 20 <sup>th</sup><br>Oct. | Consumer<br>Affairs 20 <sup>th</sup><br>Oct. |
| Market                  | Min.<br>Price    | Max.<br>Price | Modal<br>Price | Min.<br>Price | Max.<br>Price | Modal<br>Price | Min.<br>Price | Max.<br>Price           | Modal<br>Price | Modal<br>Price                               | Modal Price                                  |
| Delhi                   | 1500             | 2800          | 2500           | 1500          | 3000          | 2800           | -             | -                       | -              | 2500                                         | 5200                                         |
| Lasalgaon               | 2000             | 2900          | 2450           | 1800          | 2500          | 2150           | 1500          | 2789                    | 2500           | -                                            | -                                            |
| Pimpalgaon              | 1700             | 2800          | 2200           | 1500          | 3000          | 2500           | 1400          | 2421                    | 2101           | -                                            | -                                            |
| Pune                    | 3000             | 3600          | 3300           | 3000          | 3500          | 3250           | 800           | 3400                    | 3200           | -                                            | -                                            |
| Mumbai                  | 2000             | 3200          | 2600           | 2500          | 3200          | 2850           | 2900          | 3800                    | 3400           | 3350                                         | 4700                                         |
| Indore                  | 500              | 3200          | 1850           | 500           | 3200          | 1850           | 375           | 2750                    | 2000           | NR                                           | NR                                           |
| Bangalore               | 2000             | 3400          | 2700           | 2000          | 3400          | 2700           | 1600          | 3000                    | 2300           | 3500                                         | 4000                                         |
| Ahmednagar              | 2500             | 3200          | 2850           | 2500          | 3200          | 11000          | -             | -                       | -              | -                                            | -                                            |
| Solapur                 | 1000             | 3200          | 2100           | 500           | 2200          | 25000          | 100           | 3750                    | 1300           | -                                            | -                                            |

### **Onion Arrivals in Major Markets:**

| Arrivals in Qtls | Ahmadabad | Pune  | Mumbai | Delhi | Indore | Bangalore | Ahmednagar | Solapur |
|------------------|-----------|-------|--------|-------|--------|-----------|------------|---------|
| 20th Oct *       | -         | 12000 | 12000  | 8250  | 25000  | 41000     | 11000      | 19000   |
| 19th Oct *       | 6498      | 15000 | 16500  | 16500 | 25000  | 46000     | 11000      | 25000   |
| 19th Oct #       | 6498      | 9150  | 10190  | -     | 7655   | 50500     | -          | 17400   |