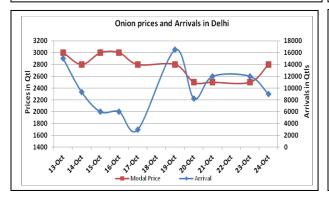

# **Onion wholesale Prices & Arrivals in Producing & Consumption Centers**

(Source: AGRIWATCH)

Note: The above graph is made on data collected by Agriwatch through private sources because Agmarknet data are not consistent and lots of gaps in reporting.