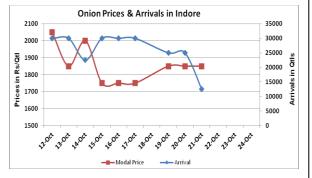

# **Onion wholesale Prices & Arrivals in Producing & Consumption Centers**

(Source: AGRIWATCH)

Note: The above graph is made on data collected by Agriwatch through private sources because Agmarknet data are not consistent and lots of gaps in reporting.