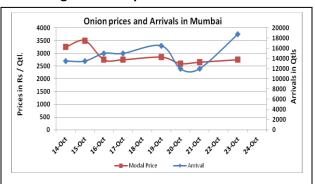

# **Onion wholesale Prices & Arrivals in Producing & Consumption Centers**

(Source: AGRIWATCH)

Note: The above graph is made on data collected by Agriwatch through private sources because Agmarknet data are not consistent and lots of gaps in reporting.