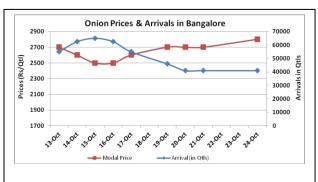

# **Onion wholesale Prices & Arrivals in Producing & Consumption Centers**

(Source: AGRIWATCH)

Note: The above graph is made on data collected by Agriwatch through private sources because Agmarknet data are not consistent and lots of gaps in reporting.