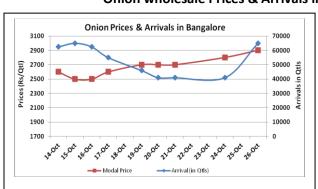

### **Onion wholesale Prices & Arrivals in Producing & Consumption Centers**

(Source: AGRIWATCH)

Note: The above graph is made on data collected by Agriwatch through private sources because Agmarknet data are not consistent and lots of gaps in reporting.

### Onion Prices & Arrivals in Major Mandis as on 26.Oct.2015

| Mandis         | Nashik    | Lasalgaon | Pimpalgaon | Niphad | Pune      | Indore   | Delhi     | Bangalore |
|----------------|-----------|-----------|------------|--------|-----------|----------|-----------|-----------|
| Price (Rs/Qtl) | 3000-3500 | 2500-3500 | 3300-3800  | NA     | 1500-4300 | 500-3200 | 1500-3800 | 2000-3800 |
| Arrivals (Qtl) | 100       | 3000      | 7500       | NA     | 9000      | 30000    | 3750      | 65000     |

## Wholesale and Retail Prices in Major Markets:

| Wholesale Prices        |              |       |       |              |        |        |                                      |       | Retail Prices |                                      |                                      |  |  |  |
|-------------------------|--------------|-------|-------|--------------|--------|--------|--------------------------------------|-------|---------------|--------------------------------------|--------------------------------------|--|--|--|
| Prices in<br>Rs/Quintal | 26.Oct.2015# |       |       | 24.Oct.2015# |        |        | Agmarknet 24 <sup>th</sup> Oct.2015* |       |               | Consumer<br>Affairs 26 <sup>th</sup> | Consumer<br>Affairs 26 <sup>th</sup> |  |  |  |
|                         |              |       |       |              |        |        |                                      |       |               | Oct.                                 | Oct.                                 |  |  |  |
| Market                  | Min.         | Max.  | Modal | Min.         | Max.   | Modal  | Min.                                 | Max.  | Modal         | Modal                                | Modal Price                          |  |  |  |
| IVIUI KCC               | Price        | Price | Price | Price        | Price  | Price  | Price                                | Price | Price         | Price                                |                                      |  |  |  |
| Delhi                   | 1500         | 3800  | 3000  | 1500         | 3200   | 2800   | -                                    | -     | -             | 2688                                 | 5200                                 |  |  |  |
| Lasalgaon               | 2500         | 3500  | 3000  | Closed       | Closed | Closed | -                                    | -     | -             | -                                    | -                                    |  |  |  |
| Pimpalgaon              | 3300         | 3800  | 3200  | Closed       | Closed | Closed | -                                    | -     | -             | -                                    | -                                    |  |  |  |
| Pune                    | 1500         | 4300  | 2900  | Closed       | Closed | Closed | -                                    | -     | -             | -                                    | -                                    |  |  |  |
| Mumbai                  | 2000         | 3500  | 2750  | Closed       | Closed | Closed | -                                    | -     | -             | 3150                                 | 4600                                 |  |  |  |
| Indore                  | 500          | 3200  | 1850  | Closed       | Closed | Closed | -                                    | -     | -             | 4000                                 | 4400                                 |  |  |  |
| Bangalore               | 2000         | 3800  | 2900  | 2000         | 3600   | 2800   | -                                    | -     | -             | NR                                   | 3500                                 |  |  |  |
| Ahmednagar              | 3500         | 4300  | 3900  | 2000         | 3800   | 2900   | -                                    | -     | -             | -                                    | -                                    |  |  |  |
| Solapur                 | 1000         | 4000  | 2500  | Closed       | Closed | Closed | -                                    | -     | -             | -                                    | -                                    |  |  |  |

### **Onion Arrivals in Major Markets:**

| Arrivals in Qtls | Ahmadabad | Pune   | Mumbai | Delhi | Indore | Bangalore | Ahmednagar | Solapur |
|------------------|-----------|--------|--------|-------|--------|-----------|------------|---------|
| 26th Oct *       | 7850      | 9000   | 19500  | 3750  | 30000  | 65000     | 12500      | 45000   |
| 24th Oct *       | 5827      | Closed | Closed | 900   | Closed | 41000     | 8000       | Closed  |
| 24th Oct #       | -         | -      | -      | -     | -      | -         | -          | -       |