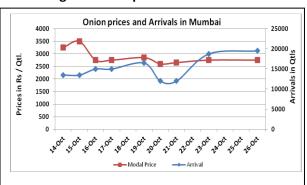

### **Onion wholesale Prices & Arrivals in Producing & Consumption Centers**

(Source: AGRIWATCH)

Note: The above graph is made on data collected by Agriwatch through private sources because Agmarknet data are not consistent and lots of gaps in reporting.

## Wholesale and Retail Prices in Major Markets:

| Wholesale Prices        |              |       |       |              |        |        |                                      |       | Retail Prices |                                      |                                      |  |  |  |
|-------------------------|--------------|-------|-------|--------------|--------|--------|--------------------------------------|-------|---------------|--------------------------------------|--------------------------------------|--|--|--|
| Prices in<br>Rs/Quintal | 26.Oct.2015# |       |       | 24.Oct.2015# |        |        | Agmarknet 24 <sup>th</sup> Oct.2015* |       |               | Consumer<br>Affairs 26 <sup>th</sup> | Consumer<br>Affairs 26 <sup>th</sup> |  |  |  |
|                         |              |       |       |              |        |        |                                      |       |               | Oct.                                 | Oct.                                 |  |  |  |
| Market                  | Min.         | Max.  | Modal | Min.         | Max.   | Modal  | Min.                                 | Max.  | Modal         | Modal                                | Modal Price                          |  |  |  |
| IVIUI KCC               | Price        | Price | Price | Price        | Price  | Price  | Price                                | Price | Price         | Price                                |                                      |  |  |  |
| Delhi                   | 1500         | 3800  | 3000  | 1500         | 3200   | 2800   | -                                    | -     | -             | 2688                                 | 5200                                 |  |  |  |
| Lasalgaon               | 2500         | 3500  | 3000  | Closed       | Closed | Closed | -                                    | -     | -             | -                                    | -                                    |  |  |  |
| Pimpalgaon              | 3300         | 3800  | 3200  | Closed       | Closed | Closed | -                                    | -     | -             | -                                    | -                                    |  |  |  |
| Pune                    | 1500         | 4300  | 2900  | Closed       | Closed | Closed | -                                    | -     | -             | -                                    | -                                    |  |  |  |
| Mumbai                  | 2000         | 3500  | 2750  | Closed       | Closed | Closed | -                                    | -     | -             | 3150                                 | 4600                                 |  |  |  |
| Indore                  | 500          | 3200  | 1850  | Closed       | Closed | Closed | -                                    | -     | -             | 4000                                 | 4400                                 |  |  |  |
| Bangalore               | 2000         | 3800  | 2900  | 2000         | 3600   | 2800   | -                                    | -     | -             | NR                                   | 3500                                 |  |  |  |
| Ahmednagar              | 3500         | 4300  | 3900  | 2000         | 3800   | 2900   | -                                    | -     | -             | -                                    | -                                    |  |  |  |
| Solapur                 | 1000         | 4000  | 2500  | Closed       | Closed | Closed | -                                    | -     | -             | -                                    | -                                    |  |  |  |

### **Onion Arrivals in Major Markets:**

| Arrivals in Qtls | Ahmadabad | Pune   | Mumbai | Delhi | Indore | Bangalore | Ahmednagar | Solapur |
|------------------|-----------|--------|--------|-------|--------|-----------|------------|---------|
| 26th Oct *       | 7850      | 9000   | 19500  | 3750  | 30000  | 65000     | 12500      | 45000   |
| 24th Oct *       | 5827      | Closed | Closed | 900   | Closed | 41000     | 8000       | Closed  |
| 24th Oct #       | -         | -      | -      | -     | -      | -         | -          | -       |