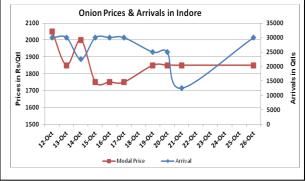

### **Onion wholesale Prices & Arrivals in Producing & Consumption Centers**

(Source: AGRIWATCH)

Note: The above graph is made on data collected by Agriwatch through private sources because Agmarknet data are not consistent and lots of gaps in reporting.

## Wholesale and Retail Prices in Major Markets:

| Wholesale Prices        |              |       |       |              |        |        |                                      |       | Retail Prices |                                      |                                      |  |  |  |
|-------------------------|--------------|-------|-------|--------------|--------|--------|--------------------------------------|-------|---------------|--------------------------------------|--------------------------------------|--|--|--|
| Prices in<br>Rs/Quintal | 26.Oct.2015# |       |       | 24.Oct.2015# |        |        | Agmarknet 24 <sup>th</sup> Oct.2015* |       |               | Consumer<br>Affairs 26 <sup>th</sup> | Consumer<br>Affairs 26 <sup>th</sup> |  |  |  |
|                         |              |       |       |              |        |        |                                      |       |               | Oct.                                 | Oct.                                 |  |  |  |
| Market                  | Min.         | Max.  | Modal | Min.         | Max.   | Modal  | Min.                                 | Max.  | Modal         | Modal                                | Modal Price                          |  |  |  |
| IVIUI KCC               | Price        | Price | Price | Price        | Price  | Price  | Price                                | Price | Price         | Price                                |                                      |  |  |  |
| Delhi                   | 1500         | 3800  | 3000  | 1500         | 3200   | 2800   | -                                    | -     | -             | 2688                                 | 5200                                 |  |  |  |
| Lasalgaon               | 2500         | 3500  | 3000  | Closed       | Closed | Closed | -                                    | -     | -             | -                                    | -                                    |  |  |  |
| Pimpalgaon              | 3300         | 3800  | 3200  | Closed       | Closed | Closed | -                                    | -     | -             | -                                    | -                                    |  |  |  |
| Pune                    | 1500         | 4300  | 2900  | Closed       | Closed | Closed | -                                    | -     | -             | -                                    | -                                    |  |  |  |
| Mumbai                  | 2000         | 3500  | 2750  | Closed       | Closed | Closed | -                                    | -     | -             | 3150                                 | 4600                                 |  |  |  |
| Indore                  | 500          | 3200  | 1850  | Closed       | Closed | Closed | -                                    | -     | -             | 4000                                 | 4400                                 |  |  |  |
| Bangalore               | 2000         | 3800  | 2900  | 2000         | 3600   | 2800   | -                                    | -     | -             | NR                                   | 3500                                 |  |  |  |
| Ahmednagar              | 3500         | 4300  | 3900  | 2000         | 3800   | 2900   | -                                    | -     | -             | -                                    | -                                    |  |  |  |
| Solapur                 | 1000         | 4000  | 2500  | Closed       | Closed | Closed | -                                    | -     | -             | -                                    | -                                    |  |  |  |

### **Onion Arrivals in Major Markets:**

| Arrivals in Qtls | Ahmadabad | Pune   | Mumbai | Delhi | Indore | Bangalore | Ahmednagar | Solapur |
|------------------|-----------|--------|--------|-------|--------|-----------|------------|---------|
| 26th Oct *       | 7850      | 9000   | 19500  | 3750  | 30000  | 65000     | 12500      | 45000   |
| 24th Oct *       | 5827      | Closed | Closed | 900   | Closed | 41000     | 8000       | Closed  |
| 24th Oct #       | -         | -      | -      | -     | -      | -         | -          | -       |