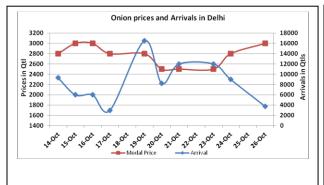

### **Onion wholesale Prices & Arrivals in Producing & Consumption Centers**

(Source: AGRIWATCH)

Note: The above graph is made on data collected by Agriwatch through private sources because Agmarknet data are not consistent and lots of gaps in reporting.

## Wholesale and Retail Prices in Major Markets:

| Wholesale Prices        |              |       |       |              |        |        |                                      |       | Retail Prices |                                      |                                      |  |  |  |
|-------------------------|--------------|-------|-------|--------------|--------|--------|--------------------------------------|-------|---------------|--------------------------------------|--------------------------------------|--|--|--|
| Prices in<br>Rs/Quintal | 26.Oct.2015# |       |       | 24.Oct.2015# |        |        | Agmarknet 24 <sup>th</sup> Oct.2015* |       |               | Consumer<br>Affairs 26 <sup>th</sup> | Consumer<br>Affairs 26 <sup>th</sup> |  |  |  |
|                         |              |       |       |              |        |        |                                      |       |               | Oct.                                 | Oct.                                 |  |  |  |
| Market                  | Min.         | Max.  | Modal | Min.         | Max.   | Modal  | Min.                                 | Max.  | Modal         | Modal                                | Modal Price                          |  |  |  |
| IVIUI KCC               | Price        | Price | Price | Price        | Price  | Price  | Price                                | Price | Price         | Price                                |                                      |  |  |  |
| Delhi                   | 1500         | 3800  | 3000  | 1500         | 3200   | 2800   | -                                    | -     | -             | 2688                                 | 5200                                 |  |  |  |
| Lasalgaon               | 2500         | 3500  | 3000  | Closed       | Closed | Closed | -                                    | -     | -             | -                                    | -                                    |  |  |  |
| Pimpalgaon              | 3300         | 3800  | 3200  | Closed       | Closed | Closed | -                                    | -     | -             | -                                    | -                                    |  |  |  |
| Pune                    | 1500         | 4300  | 2900  | Closed       | Closed | Closed | -                                    | -     | -             | -                                    | -                                    |  |  |  |
| Mumbai                  | 2000         | 3500  | 2750  | Closed       | Closed | Closed | -                                    | -     | -             | 3150                                 | 4600                                 |  |  |  |
| Indore                  | 500          | 3200  | 1850  | Closed       | Closed | Closed | -                                    | -     | -             | 4000                                 | 4400                                 |  |  |  |
| Bangalore               | 2000         | 3800  | 2900  | 2000         | 3600   | 2800   | -                                    | -     | -             | NR                                   | 3500                                 |  |  |  |
| Ahmednagar              | 3500         | 4300  | 3900  | 2000         | 3800   | 2900   | -                                    | -     | -             | -                                    | -                                    |  |  |  |
| Solapur                 | 1000         | 4000  | 2500  | Closed       | Closed | Closed | -                                    | -     | -             | -                                    | -                                    |  |  |  |

### **Onion Arrivals in Major Markets:**

| Arrivals in Qtls | Ahmadabad | Pune   | Mumbai | Delhi | Indore | Bangalore | Ahmednagar | Solapur |
|------------------|-----------|--------|--------|-------|--------|-----------|------------|---------|
| 26th Oct *       | 7850      | 9000   | 19500  | 3750  | 30000  | 65000     | 12500      | 45000   |
| 24th Oct *       | 5827      | Closed | Closed | 900   | Closed | 41000     | 8000       | Closed  |
| 24th Oct #       | -         | -      | -      | -     | -      | -         | -          | -       |