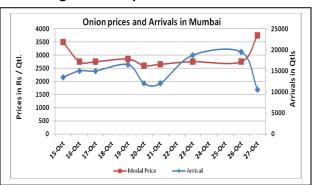

### Onion wholesale Prices & Arrivals in Producing & Consumption Centers

(Source: AGRIWATCH)

Note: The above graph is made on data collected by Agriwatch through private sources because Agmarknet data are not consistent and lots of gaps in reporting.

## Daily Onion Report 28 Oct, 2015

Wholesale and Retail Prices in Major Markets:

| Wholesale Prices        |               |               |                |               |               |                |                                      |               | Retail Prices  |                                              |                                              |
|-------------------------|---------------|---------------|----------------|---------------|---------------|----------------|--------------------------------------|---------------|----------------|----------------------------------------------|----------------------------------------------|
| Prices in<br>Rs/Quintal | 27.Oct.2015#  |               |                | 26.Oct.2015#  |               |                | Agmarknet 26 <sup>th</sup> Oct.2015* |               |                | Consumer<br>Affairs 27 <sup>th</sup><br>Oct. | Consumer<br>Affairs 27 <sup>th</sup><br>Oct. |
| Market                  | Min.<br>Price | Max.<br>Price | Modal<br>Price | Min.<br>Price | Max.<br>Price | Modal<br>Price | Min.<br>Price                        | Max.<br>Price | Modal<br>Price | Modal<br>Price                               | Modal Price                                  |
| Delhi                   | 2500          | 4000          | 3200           | 1500          | 3800          | 3000           | 2000                                 | 3250          | 2833           | NR                                           | NR                                           |
| Lasalgaon               | 3000          | 4000          | 3500           | 2500          | 3500          | 3000           | -                                    | -             | -              | -                                            | -                                            |
| Pimpalgaon              | 3000          | 3800          | 3100           | 3300          | 3800          | 3200           | 2190                                 | 4112          | 3851           | -                                            | -                                            |
| Pune                    | 2000          | 4500          | 3250           | 1500          | 4300          | 2900           | -                                    | -             | -              | -                                            | -                                            |
| Mumbai                  | 3000          | 4500          | 3750           | 2000          | 3500          | 2750           | 2800                                 | 3500          | 3100           | 3150                                         | 4600                                         |
| Indore                  | 500           | 3300          | 1900           | 500           | 3200          | 1850           | 750                                  | 3500          | 2500           | 4000                                         | 4400                                         |
| Bangalore               | 2000          | 3800          | 2900           | 2000          | 3800          | 2900           | 1600                                 | 3200          | 2400           | NR                                           | 3500                                         |
| Ahmednagar              | 3500          | 4300          | 3900           | 3500          | 4300          | 3900           | 200                                  | 4325          | 3200           | -                                            | -                                            |
| Solapur                 | 500           | 3700          | 2100           | 1000          | 4000          | 2500           | 200                                  | 4000          | 1700           | -                                            | -                                            |

### **Onion Arrivals in Major Markets:**

| Arrivals in Qtls | Ahmadabad | Pune | Mumbai | Delhi | Indore | Bangalore | Ahmednagar | Solapur |
|------------------|-----------|------|--------|-------|--------|-----------|------------|---------|
| 27th Oct *       | 7887      | 7500 | 10500  | 4500  | 30000  | 55000     | 12500      | 30000   |
| 26th Oct *       | 7850      | 9000 | 19500  | 3750  | 30000  | 65000     | 12500      | 45000   |
| 26th Oct #       | 7850      | -    | 11650  | 2285  | 12225  | 141680    | 19820      | 37380   |