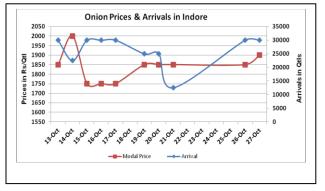

### Onion wholesale Prices & Arrivals in Producing & Consumption Centers

(Source: AGRIWATCH)

Note: The above graph is made on data collected by Agriwatch through private sources because Agmarknet data are not consistent and lots of gaps in reporting.

## Daily Onion Report 28 Oct, 2015

Wholesale and Retail Prices in Major Markets:

| Wholesale Prices        |               |               |                |               |               |                |                                      |               | Retail Prices  |                                              |                                              |
|-------------------------|---------------|---------------|----------------|---------------|---------------|----------------|--------------------------------------|---------------|----------------|----------------------------------------------|----------------------------------------------|
| Prices in<br>Rs/Quintal | 27.Oct.2015#  |               |                | 26.Oct.2015#  |               |                | Agmarknet 26 <sup>th</sup> Oct.2015* |               |                | Consumer<br>Affairs 27 <sup>th</sup><br>Oct. | Consumer<br>Affairs 27 <sup>th</sup><br>Oct. |
| Market                  | Min.<br>Price | Max.<br>Price | Modal<br>Price | Min.<br>Price | Max.<br>Price | Modal<br>Price | Min.<br>Price                        | Max.<br>Price | Modal<br>Price | Modal<br>Price                               | Modal Price                                  |
| Delhi                   | 2500          | 4000          | 3200           | 1500          | 3800          | 3000           | 2000                                 | 3250          | 2833           | NR                                           | NR                                           |
| Lasalgaon               | 3000          | 4000          | 3500           | 2500          | 3500          | 3000           | -                                    | -             | -              | -                                            | -                                            |
| Pimpalgaon              | 3000          | 3800          | 3100           | 3300          | 3800          | 3200           | 2190                                 | 4112          | 3851           | -                                            | -                                            |
| Pune                    | 2000          | 4500          | 3250           | 1500          | 4300          | 2900           | -                                    | -             | -              | -                                            | -                                            |
| Mumbai                  | 3000          | 4500          | 3750           | 2000          | 3500          | 2750           | 2800                                 | 3500          | 3100           | 3150                                         | 4600                                         |
| Indore                  | 500           | 3300          | 1900           | 500           | 3200          | 1850           | 750                                  | 3500          | 2500           | 4000                                         | 4400                                         |
| Bangalore               | 2000          | 3800          | 2900           | 2000          | 3800          | 2900           | 1600                                 | 3200          | 2400           | NR                                           | 3500                                         |
| Ahmednagar              | 3500          | 4300          | 3900           | 3500          | 4300          | 3900           | 200                                  | 4325          | 3200           | -                                            | -                                            |
| Solapur                 | 500           | 3700          | 2100           | 1000          | 4000          | 2500           | 200                                  | 4000          | 1700           | -                                            | -                                            |

### **Onion Arrivals in Major Markets:**

| Arrivals in Qtls | Ahmadabad | Pune | Mumbai | Delhi | Indore | Bangalore | Ahmednagar | Solapur |
|------------------|-----------|------|--------|-------|--------|-----------|------------|---------|
| 27th Oct *       | 7887      | 7500 | 10500  | 4500  | 30000  | 55000     | 12500      | 30000   |
| 26th Oct *       | 7850      | 9000 | 19500  | 3750  | 30000  | 65000     | 12500      | 45000   |
| 26th Oct #       | 7850      | -    | 11650  | 2285  | 12225  | 141680    | 19820      | 37380   |