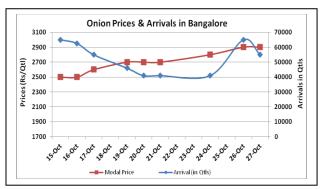

### Onion wholesale Prices & Arrivals in Producing & Consumption Centers

(Source: AGRIWATCH)

Note: The above graph is made on data collected by Agriwatch through private sources because Agmarknet data are not consistent and lots of gaps in reporting.

### Onion Prices & Arrivals in Major Mandis as on 27.Oct.2015

| Mandis         | Nashik    | Lasalgaon | Pimpalgaon | Niphad | Pune      | Indore   | Delhi     | Bangalore |
|----------------|-----------|-----------|------------|--------|-----------|----------|-----------|-----------|
| Price (Rs/Qtl) | 2500-4000 | 3000-4000 | 3000-3800  | NA     | 2000-4500 | 500-3300 | 2500-4000 | 2000-3800 |
| Arrivals (QtI) | 200       | 2000      | 7500       | NA     | 7500      | 30000    | 4500      | 55000     |

Onion Prices & Arrivals in Major Mandis as on 26.Oct.2015

| Mandi      | S    | Nashik    | Lasalgaon | Pimpalgaon | Niphad | Pune      | Indore   | Delhi     | Bangalore |
|------------|------|-----------|-----------|------------|--------|-----------|----------|-----------|-----------|
| Price (Rs/ | Qtl) | 3000-3500 | 2500-3500 | 3300-3800  | NA     | 1500-4300 | 500-3200 | 1500-3800 | 2000-3800 |
| Arrivals ( | Qtl) | 100       | 3000      | 7500       | NA     | 9000      | 30000    | 3750      | 65000     |

## Daily Onion Report 28 Oct, 2015

Wholesale and Retail Prices in Major Markets:

| Wholesale Prices        |               |               |                |               |               |                |                                      |               | Retail Prices  |                                              |                                              |
|-------------------------|---------------|---------------|----------------|---------------|---------------|----------------|--------------------------------------|---------------|----------------|----------------------------------------------|----------------------------------------------|
| Prices in<br>Rs/Quintal | 27.Oct.2015#  |               |                | 26.Oct.2015#  |               |                | Agmarknet 26 <sup>th</sup> Oct.2015* |               |                | Consumer<br>Affairs 27 <sup>th</sup><br>Oct. | Consumer<br>Affairs 27 <sup>th</sup><br>Oct. |
| Market                  | Min.<br>Price | Max.<br>Price | Modal<br>Price | Min.<br>Price | Max.<br>Price | Modal<br>Price | Min.<br>Price                        | Max.<br>Price | Modal<br>Price | Modal<br>Price                               | Modal Price                                  |
| Delhi                   | 2500          | 4000          | 3200           | 1500          | 3800          | 3000           | 2000                                 | 3250          | 2833           | NR                                           | NR                                           |
| Lasalgaon               | 3000          | 4000          | 3500           | 2500          | 3500          | 3000           | -                                    | -             | -              | -                                            | -                                            |
| Pimpalgaon              | 3000          | 3800          | 3100           | 3300          | 3800          | 3200           | 2190                                 | 4112          | 3851           | -                                            | -                                            |
| Pune                    | 2000          | 4500          | 3250           | 1500          | 4300          | 2900           | -                                    | -             | -              | -                                            | -                                            |
| Mumbai                  | 3000          | 4500          | 3750           | 2000          | 3500          | 2750           | 2800                                 | 3500          | 3100           | 3150                                         | 4600                                         |
| Indore                  | 500           | 3300          | 1900           | 500           | 3200          | 1850           | 750                                  | 3500          | 2500           | 4000                                         | 4400                                         |
| Bangalore               | 2000          | 3800          | 2900           | 2000          | 3800          | 2900           | 1600                                 | 3200          | 2400           | NR                                           | 3500                                         |
| Ahmednagar              | 3500          | 4300          | 3900           | 3500          | 4300          | 3900           | 200                                  | 4325          | 3200           | -                                            | -                                            |
| Solapur                 | 500           | 3700          | 2100           | 1000          | 4000          | 2500           | 200                                  | 4000          | 1700           | -                                            | -                                            |

### **Onion Arrivals in Major Markets:**

| Arrivals in Qtls | Ahmadabad | Pune | Mumbai | Delhi | Indore | Bangalore | Ahmednagar | Solapur |
|------------------|-----------|------|--------|-------|--------|-----------|------------|---------|
| 27th Oct *       | 7887      | 7500 | 10500  | 4500  | 30000  | 55000     | 12500      | 30000   |
| 26th Oct *       | 7850      | 9000 | 19500  | 3750  | 30000  | 65000     | 12500      | 45000   |
| 26th Oct #       | 7850      | -    | 11650  | 2285  | 12225  | 141680    | 19820      | 37380   |