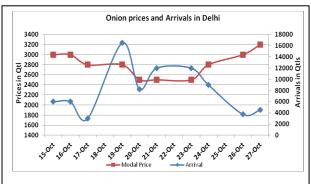

### **Onion Fundamentals:**

- In Delhi, modal onion prices are trading at Rs 2800/ quintal compared to last year prices of Rs 1790/ quintal during same time.
- In Bangalore, crop is arriving in market from local region and crop area is higher than last year in Karnataka. Prices are trading at Rs 2860/ quintal compared to last year price of Rs 1980/ quintal during same time.
- In Maharashtra harvesting of kharif onion has started in Kolhapur, Ahmadnagar and Nasik but peak harvest will be during month of November.
- Across the country prices of onion has come down with increase in kharif arrivals from Maharashtra,
  A.P and Karnataka.

### Onion wholesale Prices & Arrivals in Producing & Consumption Centers

(Source: AGRIWATCH)

Note: The above graph is made on data collected by Agriwatch through private sources because Agmarknet data are not consistent and lots of gaps in reporting.

## Daily Onion Report 28 Oct, 2015

Wholesale and Retail Prices in Major Markets:

| Wholesale Prices        |               |               |                |               |               |                |                                      |               | Retail Prices  |                                              |                                              |
|-------------------------|---------------|---------------|----------------|---------------|---------------|----------------|--------------------------------------|---------------|----------------|----------------------------------------------|----------------------------------------------|
| Prices in<br>Rs/Quintal | 27.Oct.2015#  |               |                | 26.Oct.2015#  |               |                | Agmarknet 26 <sup>th</sup> Oct.2015* |               |                | Consumer<br>Affairs 27 <sup>th</sup><br>Oct. | Consumer<br>Affairs 27 <sup>th</sup><br>Oct. |
| Market                  | Min.<br>Price | Max.<br>Price | Modal<br>Price | Min.<br>Price | Max.<br>Price | Modal<br>Price | Min.<br>Price                        | Max.<br>Price | Modal<br>Price | Modal<br>Price                               | Modal Price                                  |
| Delhi                   | 2500          | 4000          | 3200           | 1500          | 3800          | 3000           | 2000                                 | 3250          | 2833           | NR                                           | NR                                           |
| Lasalgaon               | 3000          | 4000          | 3500           | 2500          | 3500          | 3000           | -                                    | -             | -              | -                                            | -                                            |
| Pimpalgaon              | 3000          | 3800          | 3100           | 3300          | 3800          | 3200           | 2190                                 | 4112          | 3851           | -                                            | -                                            |
| Pune                    | 2000          | 4500          | 3250           | 1500          | 4300          | 2900           | -                                    | -             | -              | -                                            | -                                            |
| Mumbai                  | 3000          | 4500          | 3750           | 2000          | 3500          | 2750           | 2800                                 | 3500          | 3100           | 3150                                         | 4600                                         |
| Indore                  | 500           | 3300          | 1900           | 500           | 3200          | 1850           | 750                                  | 3500          | 2500           | 4000                                         | 4400                                         |
| Bangalore               | 2000          | 3800          | 2900           | 2000          | 3800          | 2900           | 1600                                 | 3200          | 2400           | NR                                           | 3500                                         |
| Ahmednagar              | 3500          | 4300          | 3900           | 3500          | 4300          | 3900           | 200                                  | 4325          | 3200           | -                                            | -                                            |
| Solapur                 | 500           | 3700          | 2100           | 1000          | 4000          | 2500           | 200                                  | 4000          | 1700           | -                                            | -                                            |

### **Onion Arrivals in Major Markets:**

| Arrivals in Qtls | Ahmadabad | Pune | Mumbai | Delhi | Indore | Bangalore | Ahmednagar | Solapur |
|------------------|-----------|------|--------|-------|--------|-----------|------------|---------|
| 27th Oct *       | 7887      | 7500 | 10500  | 4500  | 30000  | 55000     | 12500      | 30000   |
| 26th Oct *       | 7850      | 9000 | 19500  | 3750  | 30000  | 65000     | 12500      | 45000   |
| 26th Oct #       | 7850      | -    | 11650  | 2285  | 12225  | 141680    | 19820      | 37380   |