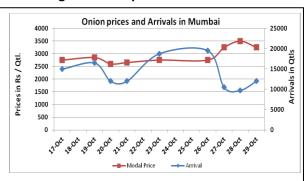

# Onion wholesale Prices & Arrivals in Producing & Consumption Centers

(Source: AGRIWATCH)

Note: The above graph is made on data collected by Agriwatch through private sources because Agmarknet data are not consistent and lots of gaps in reporting.

# Wholesale and Retail Prices in Major Markets:

| Wholesale Prices        |               |               |                |               |               |                |                                      |               | Retail Prices  |                                              |                                              |
|-------------------------|---------------|---------------|----------------|---------------|---------------|----------------|--------------------------------------|---------------|----------------|----------------------------------------------|----------------------------------------------|
| Prices in<br>Rs/Quintal | 29.Oct.2015#  |               |                | 28.Oct.2015#  |               |                | Agmarknet 28 <sup>th</sup> Oct.2015* |               |                | Consumer<br>Affairs 29 <sup>th</sup><br>Oct. | Consumer<br>Affairs 29 <sup>th</sup><br>Oct. |
| Market                  | Min.<br>Price | Max.<br>Price | Modal<br>Price | Min.<br>Price | Max.<br>Price | Modal<br>Price | Min.<br>Price                        | Max.<br>Price | Modal<br>Price | Modal<br>Price                               | Modal Price                                  |
| Delhi                   | 2500          | 3500          | 3000           | 2500          | 3800          | 3000           | 2125                                 | 4000          | 3323           | 2813                                         | 5200                                         |
| Lasalgaon               | 2500          | 3500          | 3000           | 2500          | 3500          | 3000           | 1500                                 | 3705          | 3400           | -                                            | -                                            |
| Pimpalgaon              | 2800          | 3400          | 3200           | 2800          | 3500          | 3200           | 2381                                 | 3870          | 3680           | -                                            | -                                            |
| Pune                    | 1800          | 4500          | 3150           | 2000          | 4700          | 3350           | -                                    | -             | -              | -                                            | -                                            |
| Mumbai                  | 2000          | 4500          | 3750           | 2000          | 5000          | 4000           | 3100                                 | 4300          | 3600           | 3700                                         | 4500                                         |
| Indore                  | 500           | 3300          | 1900           | 500           | 3300          | 1900           | 250                                  | 3000          | 2000           | 3600                                         | 4000                                         |
| Bangalore               | 2000          | 3700          | 80000          | 2000          | 3600          | 2800           | 1600                                 | 3200          | 2400           | NR                                           | NR                                           |
| Ahmednagar              | 3500          | 3800          | 3650           | 3500          | 4300          | 3900           | -                                    | -             | -              | -                                            | -                                            |
| Solapur                 | 500           | 3500          | 2000           | 500           | 3500          | 2000           | 200                                  | 3900          | 1500           | -                                            | -                                            |

# **Onion Arrivals in Major Markets:**

| Arrivals in Qtls | Ahmadabad | Pune  | Mumbai | Delhi | Indore | Bangalore | Ahmednagar | Solapur |
|------------------|-----------|-------|--------|-------|--------|-----------|------------|---------|
| 29th Oct *       | 8738      | 12000 | 12000  | 12000 | 30000  | 80000     | 20000      | 38000   |
| 28th Oct *       | 8707      | 7500  | 9750   | 7800  | 30000  | 76000     | 12500      | 40000   |
| 28th Oct #       | 8707      | -     | 8010   | 5347  | 20650  | 133710    | -          | 36520   |