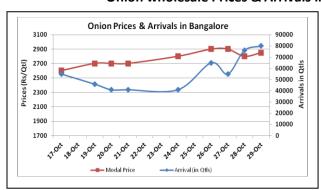

# Onion wholesale Prices & Arrivals in Producing & Consumption Centers

(Source: AGRIWATCH)

Note: The above graph is made on data collected by Agriwatch through private sources because Agmarknet data are not consistent and lots of gaps in reporting.

### Onion Prices & Arrivals in Major Mandis as on 29.Oct.2015

| Mandis         | Nashik    | Lasalgaon | Pimpalgaon | impalgaon Niphad |           | Indore   | Delhi     | Bangalore |
|----------------|-----------|-----------|------------|------------------|-----------|----------|-----------|-----------|
| Price (Rs/Qtl) | 3000-4000 | 2500-3500 | 2800-3400  | NA               | 1800-4500 | 500-3300 | 2500-3500 | 2000-3700 |
| Arrivals (Qtl) | 300       | 2500      | 10000      | NA               | 12000     | 30000    | 12000     | 80000     |

### Onion Prices & Arrivals in Major Mandis as on 28.Oct.2015

| Mandis      | Nashik         | Lasalgaon | Pimpalgaon | Niphad | Pune      | Indore   | Delhi     | Bangalore |
|-------------|----------------|-----------|------------|--------|-----------|----------|-----------|-----------|
| Price (Rs/C | tl) 3500-4000  | 2500-3500 | 2800-3500  | NA     | 2000-4700 | 500-3300 | 2500-3800 | 2000-3600 |
| Arrivals (Q | <b>:I)</b> 200 | 3000      | 10000      | NA     | 7500      | 30000    | 7800      | 76000     |

#### **Onion Fundamentals:**

- In Delhi, modal onion prices are trading at Rs 2800/ quintal compared to last year prices of Rs 1790/ quintal during same time.
- In Delhi, fresh crop is arriving in market from Maharashtra, Rajasthan, Gujarat and Karnataka. Maximum prices are fetched by Maharashtra onion followed by Rajasthan onion.
- In Bangalore, crop is arriving in market from local region and crop area is higher than last year in Karnataka. Prices are trading at Rs 2860/ quintal compared to last year price of Rs 1980/ quintal during same time.
- In Maharashtra harvesting of kharif onion has started in Kolhapur, Ahmednagar and Nasik but peak harvest will be during month of November.