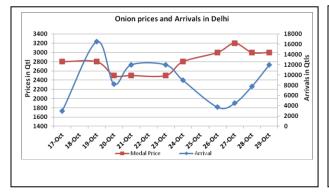

# Onion wholesale Prices & Arrivals in Producing & Consumption Centers

(Source: AGRIWATCH)

Note: The above graph is made on data collected by Agriwatch through private sources because Agmarknet data are not consistent and lots of gaps in reporting.

#### **Onion Fundamentals:**

- In Delhi, modal onion prices are trading at Rs 2800/ quintal compared to last year prices of Rs 1790/ quintal during same time.
- In Delhi, fresh crop is arriving in market from Maharashtra, Rajasthan, Gujarat and Karnataka. Maximum prices are fetched by Maharashtra onion followed by Rajasthan onion.
- In Bangalore, crop is arriving in market from local region and crop area is higher than last year in Karnataka. Prices are trading at Rs 2860/ quintal compared to last year price of Rs 1980/ quintal during same time.
- In Maharashtra harvesting of kharif onion has started in Kolhapur, Ahmednagar and Nasik but peak harvest will be during month of November.

# Wholesale and Retail Prices in Major Markets:

| Wholesale Prices        |               |               |                |               |               |                |                                      |               | Retail Prices  |                                              |                                              |
|-------------------------|---------------|---------------|----------------|---------------|---------------|----------------|--------------------------------------|---------------|----------------|----------------------------------------------|----------------------------------------------|
| Prices in<br>Rs/Quintal | 29.Oct.2015#  |               |                | 28.Oct.2015#  |               |                | Agmarknet 28 <sup>th</sup> Oct.2015* |               |                | Consumer<br>Affairs 29 <sup>th</sup><br>Oct. | Consumer<br>Affairs 29 <sup>th</sup><br>Oct. |
| Market                  | Min.<br>Price | Max.<br>Price | Modal<br>Price | Min.<br>Price | Max.<br>Price | Modal<br>Price | Min.<br>Price                        | Max.<br>Price | Modal<br>Price | Modal<br>Price                               | Modal Price                                  |
| Delhi                   | 2500          | 3500          | 3000           | 2500          | 3800          | 3000           | 2125                                 | 4000          | 3323           | 2813                                         | 5200                                         |
| Lasalgaon               | 2500          | 3500          | 3000           | 2500          | 3500          | 3000           | 1500                                 | 3705          | 3400           | -                                            | -                                            |
| Pimpalgaon              | 2800          | 3400          | 3200           | 2800          | 3500          | 3200           | 2381                                 | 3870          | 3680           | -                                            | -                                            |
| Pune                    | 1800          | 4500          | 3150           | 2000          | 4700          | 3350           | -                                    | -             | -              | -                                            | -                                            |
| Mumbai                  | 2000          | 4500          | 3750           | 2000          | 5000          | 4000           | 3100                                 | 4300          | 3600           | 3700                                         | 4500                                         |
| Indore                  | 500           | 3300          | 1900           | 500           | 3300          | 1900           | 250                                  | 3000          | 2000           | 3600                                         | 4000                                         |
| Bangalore               | 2000          | 3700          | 80000          | 2000          | 3600          | 2800           | 1600                                 | 3200          | 2400           | NR                                           | NR                                           |
| Ahmednagar              | 3500          | 3800          | 3650           | 3500          | 4300          | 3900           | -                                    | -             | -              | -                                            | -                                            |
| Solapur                 | 500           | 3500          | 2000           | 500           | 3500          | 2000           | 200                                  | 3900          | 1500           | -                                            | -                                            |

# **Onion Arrivals in Major Markets:**

| Arrivals in Qtls | Ahmadabad | Pune  | Mumbai | Delhi | Indore | Bangalore | Ahmednagar | Solapur |
|------------------|-----------|-------|--------|-------|--------|-----------|------------|---------|
| 29th Oct *       | 8738      | 12000 | 12000  | 12000 | 30000  | 80000     | 20000      | 38000   |
| 28th Oct *       | 8707      | 7500  | 9750   | 7800  | 30000  | 76000     | 12500      | 40000   |
| 28th Oct #       | 8707      | -     | 8010   | 5347  | 20650  | 133710    | -          | 36520   |