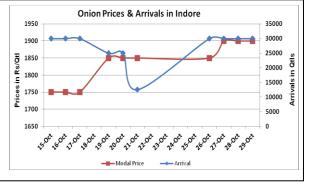

# Onion wholesale Prices & Arrivals in Producing & Consumption Centers

(Source: AGRIWATCH)

Note: The above graph is made on data collected by Agriwatch through private sources because Agmarknet data are not consistent and lots of gaps in reporting.

# Wholesale and Retail Prices in Major Markets:

| Wholesale Prices        |               |               |                |               |               |                |                                      |               | Retail Prices  |                                              |                                              |
|-------------------------|---------------|---------------|----------------|---------------|---------------|----------------|--------------------------------------|---------------|----------------|----------------------------------------------|----------------------------------------------|
| Prices in<br>Rs/Quintal | 29.Oct.2015#  |               |                | 28.Oct.2015#  |               |                | Agmarknet 28 <sup>th</sup> Oct.2015* |               |                | Consumer<br>Affairs 29 <sup>th</sup><br>Oct. | Consumer<br>Affairs 29 <sup>th</sup><br>Oct. |
| Market                  | Min.<br>Price | Max.<br>Price | Modal<br>Price | Min.<br>Price | Max.<br>Price | Modal<br>Price | Min.<br>Price                        | Max.<br>Price | Modal<br>Price | Modal<br>Price                               | Modal Price                                  |
| Delhi                   | 2500          | 3500          | 3000           | 2500          | 3800          | 3000           | 2125                                 | 4000          | 3323           | 2813                                         | 5200                                         |
| Lasalgaon               | 2500          | 3500          | 3000           | 2500          | 3500          | 3000           | 1500                                 | 3705          | 3400           | -                                            | -                                            |
| Pimpalgaon              | 2800          | 3400          | 3200           | 2800          | 3500          | 3200           | 2381                                 | 3870          | 3680           | -                                            | -                                            |
| Pune                    | 1800          | 4500          | 3150           | 2000          | 4700          | 3350           | -                                    | -             | -              | -                                            | -                                            |
| Mumbai                  | 2000          | 4500          | 3750           | 2000          | 5000          | 4000           | 3100                                 | 4300          | 3600           | 3700                                         | 4500                                         |
| Indore                  | 500           | 3300          | 1900           | 500           | 3300          | 1900           | 250                                  | 3000          | 2000           | 3600                                         | 4000                                         |
| Bangalore               | 2000          | 3700          | 80000          | 2000          | 3600          | 2800           | 1600                                 | 3200          | 2400           | NR                                           | NR                                           |
| Ahmednagar              | 3500          | 3800          | 3650           | 3500          | 4300          | 3900           | -                                    | -             | -              | -                                            | -                                            |
| Solapur                 | 500           | 3500          | 2000           | 500           | 3500          | 2000           | 200                                  | 3900          | 1500           | -                                            | -                                            |

# **Onion Arrivals in Major Markets:**

| Arrivals in Qtls | Ahmadabad | Pune  | Mumbai | Delhi | Indore | Bangalore | Ahmednagar | Solapur |
|------------------|-----------|-------|--------|-------|--------|-----------|------------|---------|
| 29th Oct *       | 8738      | 12000 | 12000  | 12000 | 30000  | 80000     | 20000      | 38000   |
| 28th Oct *       | 8707      | 7500  | 9750   | 7800  | 30000  | 76000     | 12500      | 40000   |
| 28th Oct #       | 8707      | -     | 8010   | 5347  | 20650  | 133710    | -          | 36520   |