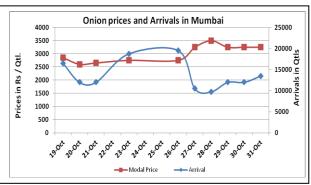

# Onion wholesale Prices & Arrivals in Producing & Consumption Centers

(Source: AGRIWATCH)

Note: The above graph is made on data collected by Agriwatch through private sources because Agmarknet data are not consistent and lots of gaps in reporting.

### Wholesale and Retail Prices in Major Markets:

| Wholesale Prices     |              |        |        |              |       |       |                                      |       | Retail Prices |                                      |                                      |
|----------------------|--------------|--------|--------|--------------|-------|-------|--------------------------------------|-------|---------------|--------------------------------------|--------------------------------------|
| Prices in Rs/Quintal | 31.Oct.2015# |        |        | 30.Oct.2015# |       |       | Agmarknet 30 <sup>th</sup> Oct.2015* |       |               | Consumer<br>Affairs 30 <sup>th</sup> | Consumer<br>Affairs 30 <sup>th</sup> |
|                      |              |        |        |              | Т     | 1     |                                      |       |               | Oct.                                 | Oct.                                 |
| Market               | Min.         | Max.   | Modal  | Min.         | Max.  | Modal | Min.                                 | Max.  | Modal         | Modal                                | Modal Price                          |
| ivialKet             | Price        | Price  | Price  | Price        | Price | Price | Price                                | Price | Price         | Price                                |                                      |
| Delhi                | 1500         | 3000   | 2500   | 2000         | 3200  | 2800  | 1875                                 | 3500  | 2841          | 2688                                 | 5200                                 |
| Lasalgaon            | Closed       | Closed | Closed | 2500         | 3500  | 3000  | -                                    | -     | -             | -                                    | -                                    |
| Pimpalgaon           | Closed       | Closed | Closed | 2500         | 3400  | 3000  | 2100                                 | 3981  | 3601          | -                                    | -                                    |
| Pune                 | Closed       | Closed | Closed | 1500         | 4500  | 3000  | 1000                                 | 4500  | 4300          | -                                    | -                                    |
| Mumbai               | 2000         | 4500   | 3250   | 2000         | 4500  | 3250  | 2900                                 | 4000  | 3400          | 3700                                 | 4500                                 |
| Indore               | 500          | 3000   | 1750   | 500          | 3300  | 1900  | 250                                  | 2750  | 1750          | 3600                                 | 4000                                 |
| Bangalore            | 2000         | 3000   | 2500   | 2000         | 3600  | 2800  | 1400                                 | 3100  | 2250          | 3500                                 | 4000                                 |
| Ahmednagar           | 2500         | 3200   | 2850   | 3500         | 3800  | 3650  | -                                    | -     | -             | -                                    | -                                    |
| Solapur              | 1000         | 3000   | 2000   | 500          | 3000  | 1750  | 100                                  | 3750  | 1400          | -                                    | -                                    |

### **Onion Arrivals in Major Markets:**

| Arrivals in Qtls | Ahmadabad | Pune   | Mumbai | Delhi | Indore | Bangalore | Ahmednagar | Solapur |
|------------------|-----------|--------|--------|-------|--------|-----------|------------|---------|
| 31th Oct *       | 10006     | Closed | 13500  | 15000 | 30000  | 75000     | 12500      | 35000   |
| 30th Oct *       | 7895      | 15000  | 12000  | 28000 | 25000  | 85000     | 20000      | 30000   |
| 30th Oct #       | 7895      | 10450  | 13420  | 15121 | 16775  | 85080     | -          | 32550   |