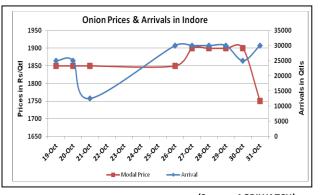

# Onion wholesale Prices & Arrivals in Producing & Consumption Centers

(Source: AGRIWATCH)

Note: The above graph is made on data collected by Agriwatch through private sources because Agmarknet data are not consistent and lots of gaps in reporting.

### Wholesale and Retail Prices in Major Markets:

| Wholesale Prices     |              |        |        |              |       |       |                                      |       | Retail Prices |                                      |                                      |
|----------------------|--------------|--------|--------|--------------|-------|-------|--------------------------------------|-------|---------------|--------------------------------------|--------------------------------------|
| Prices in Rs/Quintal | 31.Oct.2015# |        |        | 30.Oct.2015# |       |       | Agmarknet 30 <sup>th</sup> Oct.2015* |       |               | Consumer<br>Affairs 30 <sup>th</sup> | Consumer<br>Affairs 30 <sup>th</sup> |
|                      |              |        |        |              | Т     | 1     |                                      |       |               | Oct.                                 | Oct.                                 |
| Market               | Min.         | Max.   | Modal  | Min.         | Max.  | Modal | Min.                                 | Max.  | Modal         | Modal                                | Modal Price                          |
| ivialKet             | Price        | Price  | Price  | Price        | Price | Price | Price                                | Price | Price         | Price                                |                                      |
| Delhi                | 1500         | 3000   | 2500   | 2000         | 3200  | 2800  | 1875                                 | 3500  | 2841          | 2688                                 | 5200                                 |
| Lasalgaon            | Closed       | Closed | Closed | 2500         | 3500  | 3000  | -                                    | -     | -             | -                                    | -                                    |
| Pimpalgaon           | Closed       | Closed | Closed | 2500         | 3400  | 3000  | 2100                                 | 3981  | 3601          | -                                    | -                                    |
| Pune                 | Closed       | Closed | Closed | 1500         | 4500  | 3000  | 1000                                 | 4500  | 4300          | -                                    | -                                    |
| Mumbai               | 2000         | 4500   | 3250   | 2000         | 4500  | 3250  | 2900                                 | 4000  | 3400          | 3700                                 | 4500                                 |
| Indore               | 500          | 3000   | 1750   | 500          | 3300  | 1900  | 250                                  | 2750  | 1750          | 3600                                 | 4000                                 |
| Bangalore            | 2000         | 3000   | 2500   | 2000         | 3600  | 2800  | 1400                                 | 3100  | 2250          | 3500                                 | 4000                                 |
| Ahmednagar           | 2500         | 3200   | 2850   | 3500         | 3800  | 3650  | -                                    | -     | -             | -                                    | -                                    |
| Solapur              | 1000         | 3000   | 2000   | 500          | 3000  | 1750  | 100                                  | 3750  | 1400          | -                                    | -                                    |

### **Onion Arrivals in Major Markets:**

| Arrivals in Qtls | Ahmadabad | Pune   | Mumbai | Delhi | Indore | Bangalore | Ahmednagar | Solapur |
|------------------|-----------|--------|--------|-------|--------|-----------|------------|---------|
| 31th Oct *       | 10006     | Closed | 13500  | 15000 | 30000  | 75000     | 12500      | 35000   |
| 30th Oct *       | 7895      | 15000  | 12000  | 28000 | 25000  | 85000     | 20000      | 30000   |
| 30th Oct #       | 7895      | 10450  | 13420  | 15121 | 16775  | 85080     | -          | 32550   |