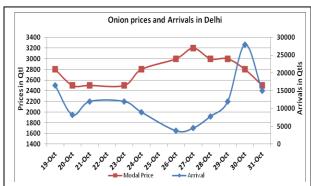

# Onion wholesale Prices & Arrivals in Producing & Consumption Centers

(Source: AGRIWATCH)

Note: The above graph is made on data collected by Agriwatch through private sources because Agmarknet data are not consistent and lots of gaps in reporting.

### **Onion Fundamentals:**

- Weak sentiment witnessed in Onion major domestic market on Saturday.
- In Delhi, modal onion prices are trading at Rs 2500/ quintal compared to last year prices of Rs 1800/ quintal during same time.
- In Delhi, fresh crop is arriving in market from Maharashtra, Rajasthan, Gujarat and Karnataka. Maximum prices are fetched by Maharashtra onion followed by Rajasthan onion.
- In Bangalore, crop is arriving in market from local region and crop area is higher than last year in Karnataka. Prices are trading at Rs 2860/ quintal compared to last year price of Rs 1980/ quintal during same time.
- In Maharashtra harvesting of kharif onion has started in Kolhapur, Ahmednagar and Nasik but peak harvest will be during month of November.

### Wholesale and Retail Prices in Major Markets:

| Wholesale Prices     |              |        |        |              |       |       |                                      |       | Retail Prices |                                      |                                      |
|----------------------|--------------|--------|--------|--------------|-------|-------|--------------------------------------|-------|---------------|--------------------------------------|--------------------------------------|
| Prices in Rs/Quintal | 31.Oct.2015# |        |        | 30.Oct.2015# |       |       | Agmarknet 30 <sup>th</sup> Oct.2015* |       |               | Consumer<br>Affairs 30 <sup>th</sup> | Consumer<br>Affairs 30 <sup>th</sup> |
|                      |              |        |        |              | Т     | 1     |                                      |       |               | Oct.                                 | Oct.                                 |
| Market               | Min.         | Max.   | Modal  | Min.         | Max.  | Modal | Min.                                 | Max.  | Modal         | Modal                                | Modal Price                          |
| ivialKet             | Price        | Price  | Price  | Price        | Price | Price | Price                                | Price | Price         | Price                                |                                      |
| Delhi                | 1500         | 3000   | 2500   | 2000         | 3200  | 2800  | 1875                                 | 3500  | 2841          | 2688                                 | 5200                                 |
| Lasalgaon            | Closed       | Closed | Closed | 2500         | 3500  | 3000  | -                                    | -     | -             | -                                    | -                                    |
| Pimpalgaon           | Closed       | Closed | Closed | 2500         | 3400  | 3000  | 2100                                 | 3981  | 3601          | -                                    | -                                    |
| Pune                 | Closed       | Closed | Closed | 1500         | 4500  | 3000  | 1000                                 | 4500  | 4300          | -                                    | -                                    |
| Mumbai               | 2000         | 4500   | 3250   | 2000         | 4500  | 3250  | 2900                                 | 4000  | 3400          | 3700                                 | 4500                                 |
| Indore               | 500          | 3000   | 1750   | 500          | 3300  | 1900  | 250                                  | 2750  | 1750          | 3600                                 | 4000                                 |
| Bangalore            | 2000         | 3000   | 2500   | 2000         | 3600  | 2800  | 1400                                 | 3100  | 2250          | 3500                                 | 4000                                 |
| Ahmednagar           | 2500         | 3200   | 2850   | 3500         | 3800  | 3650  | -                                    | -     | -             | -                                    | -                                    |
| Solapur              | 1000         | 3000   | 2000   | 500          | 3000  | 1750  | 100                                  | 3750  | 1400          | -                                    | -                                    |

### **Onion Arrivals in Major Markets:**

| Arrivals in Qtls | Ahmadabad | Pune   | Mumbai | Delhi | Indore | Bangalore | Ahmednagar | Solapur |
|------------------|-----------|--------|--------|-------|--------|-----------|------------|---------|
| 31th Oct *       | 10006     | Closed | 13500  | 15000 | 30000  | 75000     | 12500      | 35000   |
| 30th Oct *       | 7895      | 15000  | 12000  | 28000 | 25000  | 85000     | 20000      | 30000   |
| 30th Oct #       | 7895      | 10450  | 13420  | 15121 | 16775  | 85080     | -          | 32550   |