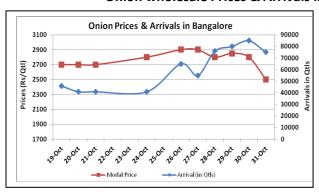

# Onion wholesale Prices & Arrivals in Producing & Consumption Centers

(Source: AGRIWATCH)

Note: The above graph is made on data collected by Agriwatch through private sources because Agmarknet data are not consistent and lots of gaps in reporting.

### Onion Prices & Arrivals in Major Mandis as on 31.Oct.2015

| Mandis         | Nashik    | Lasalgaon | Pimpalgaon | Niphad    | Pune   | Indore   | Delhi     | Bangalore |
|----------------|-----------|-----------|------------|-----------|--------|----------|-----------|-----------|
| Price (Rs/Qtl) | 2500-3000 | Closed    | Closed     | 2500-3000 | Closed | 500-3000 | 1500-3000 | 2000-3000 |
| Arrivals (Qtl) | 300       | Closed    | Closed     | 1800      | Closed | 30000    | 15000     | 75000     |

## Onion Prices & Arrivals in Major Mandis as on 30.Oct.2015

| Mandis       | Nashik              | Lasalgaon | Pimpalgaon | Niphad | Pune      | Indore   | Delhi     | Bangalore |
|--------------|---------------------|-----------|------------|--------|-----------|----------|-----------|-----------|
| Price (Rs/Qt | <b>I)</b> 3500-4000 | 2500-3500 | 2500-3400  | NA     | 1500-4500 | 500-3300 | 2000-3200 | 2000-3600 |
| Arrivals (Qt | 400                 | 2500      | 11250      | NA     | 15000     | 25000    | 28000     | 85000     |

### **Onion Arrivals in Major Markets:**

| Arrivals in Qtls | Ahmadabad | Pune   | Mumbai | Delhi | Indore | Bangalore | Ahmednagar | Solapur |
|------------------|-----------|--------|--------|-------|--------|-----------|------------|---------|
| 31th Oct *       | 10006     | Closed | 13500  | 15000 | 30000  | 75000     | 12500      | 35000   |
| 30th Oct *       | 7895      | 15000  | 12000  | 28000 | 25000  | 85000     | 20000      | 30000   |
| 30th Oct #       | 7895      | 10450  | 13420  | 15121 | 16775  | 85080     | -          | 32550   |