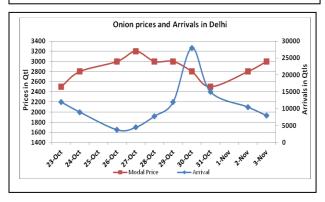

# Onion wholesale Prices & Arrivals in Producing & Consumption Centers

(Source: AGRIWATCH)

Note: The above graph is made on data collected by Agriwatch through private sources because Agmarknet data are not consistent and lots of gaps in reporting.

### **Onion Fundamentals:**

- In Delhi, modal onion prices are trading at Rs 2800/ quintal compared to last year prices of Rs 1800/ quintal during same time.
- In Delhi, fresh crop is arriving in market from Maharashtra, Rajasthan, Gujarat and Karnataka. Maximum prices are fetched by Maharashtra onion followed by Rajasthan onion.
- In Lasalgaon, prices are trading at Rs 2350/ quintal compared to last year price of Rs 1700/ quintal during same time. Prices are expected to come down after Diwali with peak arrival of kharif crop in market.
- In Bangalore, crop is arriving in market from local region and crop area is higher than last year in Karnataka. Prices are trading at Rs 2860/ quintal compared to last year price of Rs 1980/ quintal during same time.