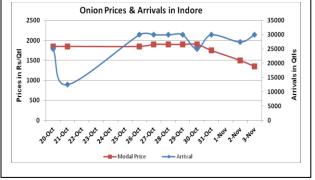

# Onion wholesale Prices & Arrivals in Producing & Consumption Centers

(Source: AGRIWATCH)

Note: The above graph is made on data collected by Agriwatch through private sources because Agmarknet data are not consistent and lots of gaps in reporting.

# Daily Onion Report 4 Nov, 2015

Wholesale and Retail Prices in Major Markets:

| Wholesale Prices        |              |       |       |              |       |       |                                     |       | Retail Prices |                                             |                                             |
|-------------------------|--------------|-------|-------|--------------|-------|-------|-------------------------------------|-------|---------------|---------------------------------------------|---------------------------------------------|
| Prices in<br>Rs/Quintal | 03.Nov.2015# |       |       | 02.Nov.2015# |       |       | Agmarknet 2 <sup>nd</sup> Nov.2015* |       |               | Consumer<br>Affairs 2 <sup>nd</sup><br>Nov. | Consumer<br>Affairs 2 <sup>nd</sup><br>Nov. |
| Market                  | Min.         | Max.  | Modal | Min.         | Max.  | Modal | Min.                                | Max.  | Modal         | Modal                                       | Modal Price                                 |
| IVIAIREL                | Price        | Price | Price | Price        | Price | Price | Price                               | Price | Price         | Price                                       |                                             |
| Delhi                   | 1500         | 3300  | 3000  | 1500         | 3000  | 2800  | -                                   | -     | -             | 2218                                        | 5000                                        |
| Lasalgaon               | 2000         | 2700  | 2350  | 2000         | 2700  | 2350  | 1500                                | 2615  | 2200          | -                                           | -                                           |
| Pimpalgaon              | 2200         | 2800  | 2500  | 2200         | 2900  | 2500  | -                                   | -     | -             | -                                           | -                                           |
| Pune                    | 800          | 4200  | 2500  | 700          | 4300  | 2500  | 1000                                | 4500  | 4300          | -                                           | -                                           |
| Mumbai                  | 2000         | 3000  | 2500  | 2000         | 3000  | 2500  | 2900                                | 4000  | 3400          | 3450                                        | 4800                                        |
| Indore                  | 500          | 2200  | 1350  | 500          | 2500  | 1500  | 250                                 | 2000  | 1500          | 3300                                        | 3500                                        |
| Bangalore               | 2000         | 3200  | 2600  | 2000         | 3200  | 2600  | 1400                                | 3000  | 2200          | 3300                                        | 4000                                        |
| Ahmednagar              | 2500         | 3200  | 2850  | 2500         | 3200  | 2850  | -                                   | -     | -             | -                                           | -                                           |
| Solapur                 | 500          | 2500  | 1500  | 500          | 3200  | 1850  | -                                   | -     | -             | -                                           | -                                           |