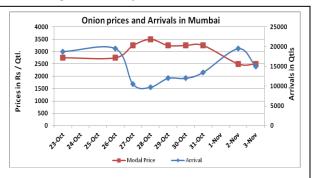

# Onion wholesale Prices & Arrivals in Producing & Consumption Centers

(Source: AGRIWATCH)

Note: The above graph is made on data collected by Agriwatch through private sources because Agmarknet data are not consistent and lots of gaps in reporting.

# Daily Onion Report 4 Nov, 2015

Wholesale and Retail Prices in Major Markets:

| Wholesale Prices        |              |       |       |              |       |       |                                     |       | Retail Prices |                                             |                                             |
|-------------------------|--------------|-------|-------|--------------|-------|-------|-------------------------------------|-------|---------------|---------------------------------------------|---------------------------------------------|
| Prices in<br>Rs/Quintal | 03.Nov.2015# |       |       | 02.Nov.2015# |       |       | Agmarknet 2 <sup>nd</sup> Nov.2015* |       |               | Consumer<br>Affairs 2 <sup>nd</sup><br>Nov. | Consumer<br>Affairs 2 <sup>nd</sup><br>Nov. |
| Market                  | Min.         | Max.  | Modal | Min.         | Max.  | Modal | Min.                                | Max.  | Modal         | Modal                                       | Modal Price                                 |
| IVIAIREL                | Price        | Price | Price | Price        | Price | Price | Price                               | Price | Price         | Price                                       |                                             |
| Delhi                   | 1500         | 3300  | 3000  | 1500         | 3000  | 2800  | -                                   | -     | -             | 2218                                        | 5000                                        |
| Lasalgaon               | 2000         | 2700  | 2350  | 2000         | 2700  | 2350  | 1500                                | 2615  | 2200          | -                                           | -                                           |
| Pimpalgaon              | 2200         | 2800  | 2500  | 2200         | 2900  | 2500  | -                                   | -     | -             | -                                           | -                                           |
| Pune                    | 800          | 4200  | 2500  | 700          | 4300  | 2500  | 1000                                | 4500  | 4300          | -                                           | -                                           |
| Mumbai                  | 2000         | 3000  | 2500  | 2000         | 3000  | 2500  | 2900                                | 4000  | 3400          | 3450                                        | 4800                                        |
| Indore                  | 500          | 2200  | 1350  | 500          | 2500  | 1500  | 250                                 | 2000  | 1500          | 3300                                        | 3500                                        |
| Bangalore               | 2000         | 3200  | 2600  | 2000         | 3200  | 2600  | 1400                                | 3000  | 2200          | 3300                                        | 4000                                        |
| Ahmednagar              | 2500         | 3200  | 2850  | 2500         | 3200  | 2850  | -                                   | -     | -             | -                                           | -                                           |
| Solapur                 | 500          | 2500  | 1500  | 500          | 3200  | 1850  | -                                   | -     | -             | -                                           | -                                           |