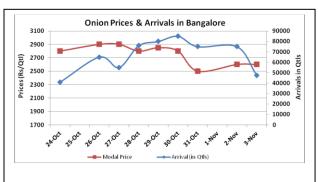

# Onion wholesale Prices & Arrivals in Producing & Consumption Centers

(Source: AGRIWATCH)

Note: The above graph is made on data collected by Agriwatch through private sources because Agmarknet data are not consistent and lots of gaps in reporting.

### **Onion Fundamentals:**

- In Delhi, modal onion prices are trading at Rs 2800/ quintal compared to last year prices of Rs 1800/ quintal during same time.
- In Delhi, fresh crop is arriving in market from Maharashtra, Rajasthan, Gujarat and Karnataka. Maximum prices are fetched by Maharashtra onion followed by Rajasthan onion.
- In Lasalgaon, prices are trading at Rs 2350/ quintal compared to last year price of Rs 1700/ quintal during same time. Prices are expected to come down after Diwali with peak arrival of kharif crop in market.
- In Bangalore, crop is arriving in market from local region and crop area is higher than last year in Karnataka. Prices are trading at Rs 2860/ quintal compared to last year price of Rs 1980/ quintal during same time.