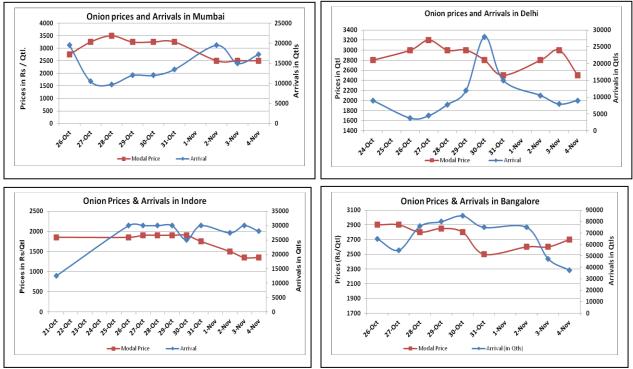

**Onion wholesale Prices & Arrivals in Producing & Consumption Centers** 

(Source: AGRIWATCH)

Note: The above graph is made on data collected by Agriwatch through private sources because Agmarknet data are not consistent and lots of gaps in reporting.