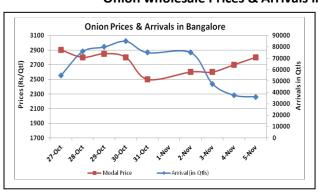

### Onion wholesale Prices & Arrivals in Producing & Consumption Centers

(Source: AGRIWATCH)

Note: The above graph is made on data collected by Agriwatch through private sources because Agmarknet data are not consistent and lots of gaps in reporting.

## Onion Prices & Arrivals in Major Mandis as on 05.Nov.2015

| Mandis         | Nashik    | Lasalgaon | Pimpalgaon | Niphad | Pune     | Indore   | Delhi     | Bangalore |
|----------------|-----------|-----------|------------|--------|----------|----------|-----------|-----------|
| Price (Rs/Qtl) | 2200-3000 | 2000-3000 | 2200-3000  | NA     | 600-4300 | 500-2500 | 1500-2800 | 2000-3600 |
| Arrivals (Qtl) | 400       | 5000      | 27500      | NA     | 9000     | 35000    | 9750      | 36000     |

### Onion Prices & Arrivals in Major Mandis as on 04.Nov.2015

| Mandis         | Nashik    | Lasalgaon | Pimpalgaon | Niphad | Pune     | Indore   | Delhi     | Bangalore |
|----------------|-----------|-----------|------------|--------|----------|----------|-----------|-----------|
| Price (Rs/Qtl) | 2000-3000 | 2000-2700 | 2200-3000  | NA     | 700-4300 | 500-2200 | 1500-3000 | 2000-3400 |
| Arrivals (Qtl) | 700       | 5000      | 20000      | NA     | 9000     | 28000    | 9000      | 37500     |