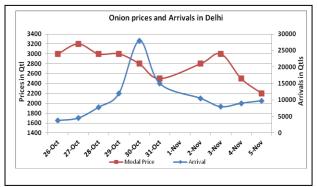

### **Onion Fundamentals:**

- In Delhi, modal onion prices are trading at Rs 2800/ quintal compared to last year prices of Rs 1800/ quintal during same time.
- In Delhi, fresh crop is arriving in market from Maharashtra, Rajasthan, Gujarat, A.P and Karnataka. Maximum prices are fetched by Maharashtra onion followed by Rajasthan onion.
- In Lasalgaon market modal prices are trading at Rs 2500/ quintal compared to last year prices of Rs 1700/ quintal. In coming weeks prices are expected to fall down and expected to trade between 2000-Rs 2300/ quintal because of peak arrival of kharif crop from producing regions.
- Across the country prices of onion has decreased due to higher kharif arrivals from producing regions and arrivals are expected to continue on higher side after Diwali festival.

### Onion wholesale Prices & Arrivals in Producing & Consumption Centers

(Source: AGRIWATCH)

Note: The above graph is made on data collected by Agriwatch through private sources because Agmarknet data are not consistent and lots of gaps in reporting.

# Daily Onion Report 6 Nov, 2015

Wholesale and Retail Prices in Major Markets:

| Wholesale Prices        |              |       |       |              |       |       |                                     |       |       | Retail Prices                               |                                             |
|-------------------------|--------------|-------|-------|--------------|-------|-------|-------------------------------------|-------|-------|---------------------------------------------|---------------------------------------------|
| Prices in<br>Rs/Quintal | 05.Nov.2015# |       |       | 04.Nov.2015# |       |       | Agmarknet 4 <sup>th</sup> Nov.2015* |       |       | Consumer<br>Affairs 5 <sup>th</sup><br>Nov. | Consumer<br>Affairs 5 <sup>th</sup><br>Nov. |
| Market                  | Min.         | Max.  | Modal | Min.         | Max.  | Modal | Min.                                | Max.  | Modal | Modal                                       | Modal Price                                 |
| Widiket                 | Price        | Price | Price | Price        | Price | Price | Price                               | Price | Price | Price                                       |                                             |
| Delhi                   | 1500         | 2800  | 2200  | 1500         | 3000  | 2500  | 1250                                | 3188  | 2625  | 2000                                        | 4900                                        |
| Lasalgaon               | 2000         | 3000  | 2500  | 2000         | 2700  | 2350  | -                                   | -     | -     | -                                           | -                                           |
| Pimpalgaon              | 2200         | 3000  | 2500  | 2200         | 3000  | 2800  | 1300                                | 3044  | 1901  | -                                           | -                                           |
| Pune                    | 600          | 4300  | 2450  | 700          | 4300  | 2500  | 800                                 | 4200  | 4000  | -                                           | -                                           |
| Mumbai                  | 1500         | 3000  | 2250  | 2000         | 3000  | 2500  | 2900                                | 4000  | 3400  | 3450                                        | 4700                                        |
| Indore                  | 500          | 2500  | 1500  | 500          | 2200  | 1350  | 100                                 | 1875  | 1375  | 3300                                        | 3500                                        |
| Bangalore               | 2000         | 3600  | 2800  | 2000         | 3400  | 2700  | 1400                                | 3000  | 2200  | 3500                                        | 4000                                        |
| Ahmednagar              | 2100         | 3300  | 2700  | 2500         | 3200  | 2850  | -                                   | -     | -     | -                                           | -                                           |
| Solapur                 | 1000         | 3500  | 2250  | 500          | 2500  | 1500  | 200                                 | 3500  | 1300  | -                                           | -                                           |