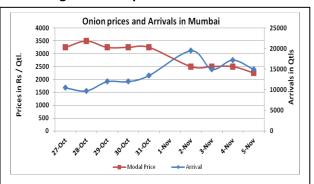

### Onion wholesale Prices & Arrivals in Producing & Consumption Centers

(Source: AGRIWATCH)

Note: The above graph is made on data collected by Agriwatch through private sources because Agmarknet data are not consistent and lots of gaps in reporting.

# Daily Onion Report 6 Nov, 2015

Wholesale and Retail Prices in Major Markets:

| Wholesale Prices        |              |       |       |              |       |       |                                     |       |       | Retail Prices                               |                                             |
|-------------------------|--------------|-------|-------|--------------|-------|-------|-------------------------------------|-------|-------|---------------------------------------------|---------------------------------------------|
| Prices in<br>Rs/Quintal | 05.Nov.2015# |       |       | 04.Nov.2015# |       |       | Agmarknet 4 <sup>th</sup> Nov.2015* |       |       | Consumer<br>Affairs 5 <sup>th</sup><br>Nov. | Consumer<br>Affairs 5 <sup>th</sup><br>Nov. |
| Market                  | Min.         | Max.  | Modal | Min.         | Max.  | Modal | Min.                                | Max.  | Modal | Modal                                       | Modal Price                                 |
| Widiket                 | Price        | Price | Price | Price        | Price | Price | Price                               | Price | Price | Price                                       |                                             |
| Delhi                   | 1500         | 2800  | 2200  | 1500         | 3000  | 2500  | 1250                                | 3188  | 2625  | 2000                                        | 4900                                        |
| Lasalgaon               | 2000         | 3000  | 2500  | 2000         | 2700  | 2350  | -                                   | -     | -     | -                                           | -                                           |
| Pimpalgaon              | 2200         | 3000  | 2500  | 2200         | 3000  | 2800  | 1300                                | 3044  | 1901  | -                                           | -                                           |
| Pune                    | 600          | 4300  | 2450  | 700          | 4300  | 2500  | 800                                 | 4200  | 4000  | -                                           | -                                           |
| Mumbai                  | 1500         | 3000  | 2250  | 2000         | 3000  | 2500  | 2900                                | 4000  | 3400  | 3450                                        | 4700                                        |
| Indore                  | 500          | 2500  | 1500  | 500          | 2200  | 1350  | 100                                 | 1875  | 1375  | 3300                                        | 3500                                        |
| Bangalore               | 2000         | 3600  | 2800  | 2000         | 3400  | 2700  | 1400                                | 3000  | 2200  | 3500                                        | 4000                                        |
| Ahmednagar              | 2100         | 3300  | 2700  | 2500         | 3200  | 2850  | -                                   | -     | -     | -                                           | -                                           |
| Solapur                 | 1000         | 3500  | 2250  | 500          | 2500  | 1500  | 200                                 | 3500  | 1300  | -                                           | -                                           |