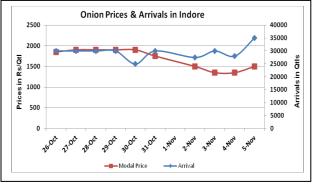

### Onion wholesale Prices & Arrivals in Producing & Consumption Centers

(Source: AGRIWATCH)

Note: The above graph is made on data collected by Agriwatch through private sources because Agmarknet data are not consistent and lots of gaps in reporting.

# Daily Onion Report 6 Nov, 2015

Wholesale and Retail Prices in Major Markets:

| Wholesale Prices        |              |       |       |              |       |       |                                     |       |       | Retail Prices                               |                                             |
|-------------------------|--------------|-------|-------|--------------|-------|-------|-------------------------------------|-------|-------|---------------------------------------------|---------------------------------------------|
| Prices in<br>Rs/Quintal | 05.Nov.2015# |       |       | 04.Nov.2015# |       |       | Agmarknet 4 <sup>th</sup> Nov.2015* |       |       | Consumer<br>Affairs 5 <sup>th</sup><br>Nov. | Consumer<br>Affairs 5 <sup>th</sup><br>Nov. |
| Market                  | Min.         | Max.  | Modal | Min.         | Max.  | Modal | Min.                                | Max.  | Modal | Modal                                       | Modal Price                                 |
| Widiket                 | Price        | Price | Price | Price        | Price | Price | Price                               | Price | Price | Price                                       |                                             |
| Delhi                   | 1500         | 2800  | 2200  | 1500         | 3000  | 2500  | 1250                                | 3188  | 2625  | 2000                                        | 4900                                        |
| Lasalgaon               | 2000         | 3000  | 2500  | 2000         | 2700  | 2350  | -                                   | -     | -     | -                                           | -                                           |
| Pimpalgaon              | 2200         | 3000  | 2500  | 2200         | 3000  | 2800  | 1300                                | 3044  | 1901  | -                                           | -                                           |
| Pune                    | 600          | 4300  | 2450  | 700          | 4300  | 2500  | 800                                 | 4200  | 4000  | -                                           | -                                           |
| Mumbai                  | 1500         | 3000  | 2250  | 2000         | 3000  | 2500  | 2900                                | 4000  | 3400  | 3450                                        | 4700                                        |
| Indore                  | 500          | 2500  | 1500  | 500          | 2200  | 1350  | 100                                 | 1875  | 1375  | 3300                                        | 3500                                        |
| Bangalore               | 2000         | 3600  | 2800  | 2000         | 3400  | 2700  | 1400                                | 3000  | 2200  | 3500                                        | 4000                                        |
| Ahmednagar              | 2100         | 3300  | 2700  | 2500         | 3200  | 2850  | -                                   | -     | -     | -                                           | -                                           |
| Solapur                 | 1000         | 3500  | 2250  | 500          | 2500  | 1500  | 200                                 | 3500  | 1300  | -                                           | -                                           |