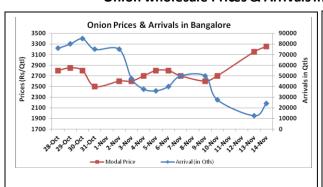

### Onion wholesale Prices & Arrivals in Producing & Consumption Centers

(Source: AGRIWATCH)

Note: The above graph is made on data collected by Agriwatch through private sources because Agmarknet data are not consistent and lots of gaps in reporting.

Onion Prices & Arrivals in Major Mandis as on 14. Nov. 2015

| Man dis        | Nashik | Lasalgaon | Pimpalgaon | Niphad | Pune   | Indore    | Delhi     | Bangalore |
|----------------|--------|-----------|------------|--------|--------|-----------|-----------|-----------|
| Price (Rs/QtI) | Closed | Closed    | Closed     | Closed | Closed | 1000-2300 | 1500-2500 | 2500-4000 |
| Arrivals (Qtl) | Closed | Closed    | Closed     | Closed | Closed | 45000     | 5250      | 24000     |

Onion Prices & Arrivals in Major Mandis as on 13.Nov.2015

| Man dis        | Nashik | Lasalgaon | Pimpalgaon | Niphad | Pune      | Indore | Delhi  | Bangalore |
|----------------|--------|-----------|------------|--------|-----------|--------|--------|-----------|
| Price (Rs/QtI) | Closed | Closed    | Closed     | Closed | 1000-5000 | Closed | Closed | 2500-3800 |
| Arrivals (Qtl) | Closed | Closed    | Closed     | Closed | 6000      | Closed | Closed | 12500     |

# Daily Onion Report 16 Nov, 2015

Wholesale and Retail Prices in Major Markets:

|                         | Wholesale Prices |        |        |              |        |        |                                      |       | Retail Prices |                                              |                                              |
|-------------------------|------------------|--------|--------|--------------|--------|--------|--------------------------------------|-------|---------------|----------------------------------------------|----------------------------------------------|
| Prices in<br>Rs/Quintal | 14.Nov.2015#     |        |        | 13.Nov.2015# |        |        | Agmarknet 13 <sup>th</sup> Nov.2015* |       |               | Consumer<br>Affairs 13 <sup>th</sup><br>Nov. | Consumer<br>Affairs 13 <sup>th</sup><br>Nov. |
| Market                  | Min.             | Max.   | Modal  | Min.         | Max.   | Modal  | Min.                                 | Max.  | Modal         | Modal                                        | Modal Price                                  |
| With No.                | Price            | Price  | Price  | Price        | Price  | Price  | Price                                | Price | Price         | Price                                        | Modalifice                                   |
| Delhi                   | 1500             | 2500   | 1800   | Closed       | Closed | Closed | 1000                                 | 3125  | 2330          | 2063                                         | 4300                                         |
| Lasalgao n              | Closed           | Closed | Closed | Closed       | Closed | Closed | -                                    | -     | -             | -                                            | -                                            |
| Pimpalgaon              | Closed           | Closed | Closed | Closed       | Closed | Closed | -                                    | 1     | 1             | -                                            | -                                            |
| Pune                    | Closed           | Closed | Closed | 1000         | 5000   | 3000   | -                                    | -     | -             | •                                            | 1                                            |
| Mumbai                  | 3000             | 3500   | 3250   | Closed       | Closed | Closed | -                                    | -     | -             | NR                                           | 3800                                         |
| Indore                  | 1000             | 2300   | 1650   | Closed       | Closed | Closed | -                                    | -     | -             | 2000                                         | 2500                                         |
| Bangalore               | 2500             | 4000   | 3250   | 2500         | 3800   | 3150   | 1800                                 | 3600  | 2700          | 3300                                         | 3800                                         |
| Ahmednagar              | 1000             | 3800   | 2400   | Closed       | Closed | Closed | -                                    | -     | -             | -                                            | -                                            |
| Solapur                 | 1000             | 4500   | 2750   | 500          | 4000   | 2250   | -                                    | -     | -             | -                                            | -                                            |

## Onion Arrivals in Major Markets:

| Arrivals in Qtls | Ahmadabad | Pune   | Mumbai | Delhi  | Indore | Bangalore | Ahmednagar | Solapur |
|------------------|-----------|--------|--------|--------|--------|-----------|------------|---------|
| 14th Nov *       | Closed    | Closed | 18750  | 5250   | 45000  | 24000     | 12500      | 30000   |
| 13th Nov *       | Closed    | 6000   | Closed | Closed | Closed | 12500     | Closed     | Closed  |
| 13th Nov #       | NR        | NR     | NR     | 4666   | NR     | 13840     | NR         | NR      |