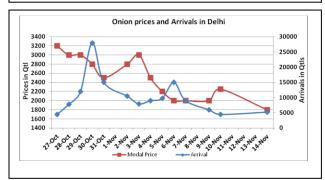

### Onion wholesale Prices & Arrivals in Producing & Consumption Centers

(Source: AGRIWATCH)

Note: The above graph is made on data collected by Agriwatch through private sources because Agmarknet data are not consistent and lots of gaps in reporting.

# Daily Onion Report 16 Nov, 2015

Wholesale and Retail Prices in Major Markets:

|                         | Wholesale Prices |        |        |              |        |        |                                      |       | Retail Prices |                                              |                                              |
|-------------------------|------------------|--------|--------|--------------|--------|--------|--------------------------------------|-------|---------------|----------------------------------------------|----------------------------------------------|
| Prices in<br>Rs/Quintal | 14.Nov.2015#     |        |        | 13.Nov.2015# |        |        | Agmarknet 13 <sup>th</sup> Nov.2015* |       |               | Consumer<br>Affairs 13 <sup>th</sup><br>Nov. | Consumer<br>Affairs 13 <sup>th</sup><br>Nov. |
| Market                  | Min.             | Max.   | Modal  | Min.         | Max.   | Modal  | Min.                                 | Max.  | Modal         | Modal                                        | Modal Price                                  |
| With No.                | Price            | Price  | Price  | Price        | Price  | Price  | Price                                | Price | Price         | Price                                        | Modalifice                                   |
| Delhi                   | 1500             | 2500   | 1800   | Closed       | Closed | Closed | 1000                                 | 3125  | 2330          | 2063                                         | 4300                                         |
| Lasalgao n              | Closed           | Closed | Closed | Closed       | Closed | Closed | -                                    | -     | -             | -                                            | -                                            |
| Pimpalgaon              | Closed           | Closed | Closed | Closed       | Closed | Closed | -                                    | 1     | 1             | -                                            | -                                            |
| Pune                    | Closed           | Closed | Closed | 1000         | 5000   | 3000   | -                                    | -     | -             | •                                            | 1                                            |
| Mumbai                  | 3000             | 3500   | 3250   | Closed       | Closed | Closed | -                                    | -     | -             | NR                                           | 3800                                         |
| Indore                  | 1000             | 2300   | 1650   | Closed       | Closed | Closed | -                                    | -     | -             | 2000                                         | 2500                                         |
| Bangalore               | 2500             | 4000   | 3250   | 2500         | 3800   | 3150   | 1800                                 | 3600  | 2700          | 3300                                         | 3800                                         |
| Ahmednagar              | 1000             | 3800   | 2400   | Closed       | Closed | Closed | -                                    | -     | -             | -                                            | -                                            |
| Solapur                 | 1000             | 4500   | 2750   | 500          | 4000   | 2250   | -                                    | -     | -             | -                                            | -                                            |

## Onion Arrivals in Major Markets:

| Arrivals in Qtls | Ahmadabad | Pune   | Mumbai | Delhi  | Indore | Bangalore | Ahmednagar | Solapur |
|------------------|-----------|--------|--------|--------|--------|-----------|------------|---------|
| 14th Nov *       | Closed    | Closed | 18750  | 5250   | 45000  | 24000     | 12500      | 30000   |
| 13th Nov *       | Closed    | 6000   | Closed | Closed | Closed | 12500     | Closed     | Closed  |
| 13th Nov #       | NR        | NR     | NR     | 4666   | NR     | 13840     | NR         | NR      |