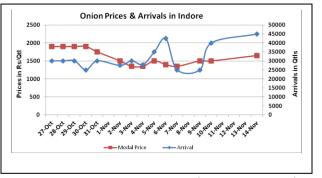

### Onion wholesale Prices & Arrivals in Producing & Consumption Centers

(Source: AGRIWATCH)

Note: The above graph is made on data collected by Agriwatch through private sources because Agmarknet data are not consistent and lots of gaps in reporting.

# Daily Onion Report 16 Nov, 2015

Wholesale and Retail Prices in Major Markets:

|                         | Wholesale Prices |        |        |              |        |        |                                      |       | Retail Prices |                                              |                                              |
|-------------------------|------------------|--------|--------|--------------|--------|--------|--------------------------------------|-------|---------------|----------------------------------------------|----------------------------------------------|
| Prices in<br>Rs/Quintal | 14.Nov.2015#     |        |        | 13.Nov.2015# |        |        | Agmarknet 13 <sup>th</sup> Nov.2015* |       |               | Consumer<br>Affairs 13 <sup>th</sup><br>Nov. | Consumer<br>Affairs 13 <sup>th</sup><br>Nov. |
| Market                  | Min.             | Max.   | Modal  | Min.         | Max.   | Modal  | Min.                                 | Max.  | Modal         | Modal                                        | Modal Price                                  |
| With No.                | Price            | Price  | Price  | Price        | Price  | Price  | Price                                | Price | Price         | Price                                        | Modalifice                                   |
| Delhi                   | 1500             | 2500   | 1800   | Closed       | Closed | Closed | 1000                                 | 3125  | 2330          | 2063                                         | 4300                                         |
| Lasalgao n              | Closed           | Closed | Closed | Closed       | Closed | Closed | -                                    | -     | -             | -                                            | -                                            |
| Pimpalgaon              | Closed           | Closed | Closed | Closed       | Closed | Closed | -                                    | 1     | 1             | -                                            | -                                            |
| Pune                    | Closed           | Closed | Closed | 1000         | 5000   | 3000   | -                                    | -     | -             | •                                            | 1                                            |
| Mumbai                  | 3000             | 3500   | 3250   | Closed       | Closed | Closed | -                                    | -     | -             | NR                                           | 3800                                         |
| Indore                  | 1000             | 2300   | 1650   | Closed       | Closed | Closed | -                                    | -     | -             | 2000                                         | 2500                                         |
| Bangalore               | 2500             | 4000   | 3250   | 2500         | 3800   | 3150   | 1800                                 | 3600  | 2700          | 3300                                         | 3800                                         |
| Ahmednagar              | 1000             | 3800   | 2400   | Closed       | Closed | Closed | -                                    | -     | -             | -                                            | -                                            |
| Solapur                 | 1000             | 4500   | 2750   | 500          | 4000   | 2250   | -                                    | -     | -             | -                                            | -                                            |

## Onion Arrivals in Major Markets:

| Arrivals in Qtls | Ahmadabad | Pune   | Mumbai | Delhi  | Indore | Bangalore | Ahmednagar | Solapur |
|------------------|-----------|--------|--------|--------|--------|-----------|------------|---------|
| 14th Nov *       | Closed    | Closed | 18750  | 5250   | 45000  | 24000     | 12500      | 30000   |
| 13th Nov *       | Closed    | 6000   | Closed | Closed | Closed | 12500     | Closed     | Closed  |
| 13th Nov #       | NR        | NR     | NR     | 4666   | NR     | 13840     | NR         | NR      |