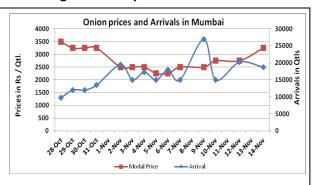

### Onion wholesale Prices & Arrivals in Producing & Consumption Centers

(Source: AGRIWATCH)

Note: The above graph is made on data collected by Agriwatch through private sources because Agmarknet data are not consistent and lots of gaps in reporting.

# Daily Onion Report 16 Nov, 2015

Wholesale and Retail Prices in Major Markets:

|                         | Wholesale Prices |        |        |              |        |        |                                      |       | Retail Prices |                                              |                                              |
|-------------------------|------------------|--------|--------|--------------|--------|--------|--------------------------------------|-------|---------------|----------------------------------------------|----------------------------------------------|
| Prices in<br>Rs/Quintal | 14.Nov.2015#     |        |        | 13.Nov.2015# |        |        | Agmarknet 13 <sup>th</sup> Nov.2015* |       |               | Consumer<br>Affairs 13 <sup>th</sup><br>Nov. | Consumer<br>Affairs 13 <sup>th</sup><br>Nov. |
| Market                  | Min.             | Max.   | Modal  | Min.         | Max.   | Modal  | Min.                                 | Max.  | Modal         | Modal                                        | Modal Price                                  |
| With No.                | Price            | Price  | Price  | Price        | Price  | Price  | Price                                | Price | Price         | Price                                        | Modalifice                                   |
| Delhi                   | 1500             | 2500   | 1800   | Closed       | Closed | Closed | 1000                                 | 3125  | 2330          | 2063                                         | 4300                                         |
| Lasalgao n              | Closed           | Closed | Closed | Closed       | Closed | Closed | -                                    | -     | -             | -                                            | -                                            |
| Pimpalgaon              | Closed           | Closed | Closed | Closed       | Closed | Closed | -                                    | 1     | 1             | -                                            | -                                            |
| Pune                    | Closed           | Closed | Closed | 1000         | 5000   | 3000   | -                                    | -     | -             | •                                            | 1                                            |
| Mumbai                  | 3000             | 3500   | 3250   | Closed       | Closed | Closed | -                                    | -     | -             | NR                                           | 3800                                         |
| Indore                  | 1000             | 2300   | 1650   | Closed       | Closed | Closed | -                                    | -     | -             | 2000                                         | 2500                                         |
| Bangalore               | 2500             | 4000   | 3250   | 2500         | 3800   | 3150   | 1800                                 | 3600  | 2700          | 3300                                         | 3800                                         |
| Ahmednagar              | 1000             | 3800   | 2400   | Closed       | Closed | Closed | -                                    | -     | -             | -                                            | -                                            |
| Solapur                 | 1000             | 4500   | 2750   | 500          | 4000   | 2250   | -                                    | -     | -             | -                                            | -                                            |

## Onion Arrivals in Major Markets:

| Arrivals in Qtls | Ahmadabad | Pune   | Mumbai | Delhi  | Indore | Bangalore | Ahmednagar | Solapur |
|------------------|-----------|--------|--------|--------|--------|-----------|------------|---------|
| 14th Nov *       | Closed    | Closed | 18750  | 5250   | 45000  | 24000     | 12500      | 30000   |
| 13th Nov *       | Closed    | 6000   | Closed | Closed | Closed | 12500     | Closed     | Closed  |
| 13th Nov #       | NR        | NR     | NR     | 4666   | NR     | 13840     | NR         | NR      |