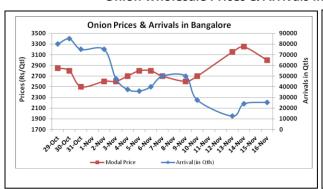

## Onion wholesale Prices & Arrivals in Producing & Consumption Centers

Note: The above graph is made on data collected by Agriwatch through private sources because Agmarknet data are not consistent and lots of gaps in reporting.

Onion Prices & Arrivals in Major Mandis as on 16.Nov.2015

| Mandis         | Nashik | Lasalgaon | Pimpalgaon | Niphad    | Pune      | Indore    | Delhi     | Bangalore |
|----------------|--------|-----------|------------|-----------|-----------|-----------|-----------|-----------|
| Price (Rs/Qtl) | Closed | 1900-2500 | 1000-2200  | 1600-2500 | 1500-5000 | 1000-2600 | 1700-2600 | 2000-4000 |
| Arrivals (Qtl) | Closed | 6000      | 17500      | 100       | 7500      | 40000     | 12500     | 25500     |

# Daily Onion Report 17 Nov, 2015

| Wholesale Prices        |               |               |                |               |               |                |                                      |               | Retail Prices  |                                              |                                              |
|-------------------------|---------------|---------------|----------------|---------------|---------------|----------------|--------------------------------------|---------------|----------------|----------------------------------------------|----------------------------------------------|
| Prices in<br>Rs/Quintal | 16.Nov.2015#  |               |                | 14.Nov.2015#  |               |                | Agmarknet 14 <sup>th</sup> Nov.2015* |               |                | Consumer<br>Affairs 16 <sup>th</sup><br>Nov. | Consumer<br>Affairs 16 <sup>th</sup><br>Nov. |
| Market                  | Min.<br>Price | Max.<br>Price | Modal<br>Price | Min.<br>Price | Max.<br>Price | Modal<br>Price | Min.<br>Price                        | Max.<br>Price | Modal<br>Price | Modal<br>Price                               | Modal Price                                  |
| Delhi                   | 1700          | 2600          | 1800           | 1500          | 2500          | 1800           | 1000                                 | 3000          | 2270           | 2063                                         | 4300                                         |
| Lasalgaon               | 1900          | 2500          | 2200           | Closed        | Closed        | Closed         | -                                    | -             | -              | -                                            | -                                            |
| Pimpalgaon              | 1000          | 2200          | 1800           | Closed        | Closed        | Closed         | -                                    | -             | -              | -                                            | -                                            |
| Pune                    | 1500          | 5000          | 3250           | Closed        | Closed        | Closed         | -                                    | -             | -              | -                                            | -                                            |
| Mumbai                  | 2000          | 4000          | 3000           | 3000          | 3500          | 3250           | -                                    | -             | -              | 3000                                         | 4000                                         |
| Indore                  | 1000          | 2600          | 1800           | 1000          | 2300          | 1650           | -                                    | -             | -              | 2000                                         | 2200                                         |
| Bangalore               | 2000          | 4000          | 3000           | 2500          | 4000          | 3250           | -                                    | -             | -              | 4200                                         | 5000                                         |
| Ahmednagar              | 1000          | 4500          | 2750           | 1000          | 3800          | 2400           | -                                    | -             | -              | -                                            | -                                            |
| Solapur                 | 1000          | 4000          | 2500           | 1000          | 4500          | 2750           | 350                                  | 4700          | 2000           | -                                            | -                                            |

### **Onion Arrivals in Major Markets:**

| Arrivals in Qtls | Arrivals in Qtls Ahmadabad |        | Mumbai | Delhi | Indore | Bangalore | Ahmednagar | Solapur |
|------------------|----------------------------|--------|--------|-------|--------|-----------|------------|---------|
| 16th Nov *       | NR                         | 7500   | 25500  | 12500 | 40000  | 25500     | 15000      | 35000   |
| 14th Nov *       | Closed                     | Closed | 18750  | 5250  | 45000  | 24000     | 12500      | 30000   |
| 14th Nov #       | 6965                       | -      | -      | -     | -      | -         | -          | 22630   |