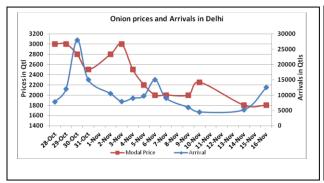

### **Onion Fundamentals:**

- In Lasalgaon market as expected prices have fallen down and trading near Rs 2200/ quintal compared
  to last week price of Rs 2350/ quintal. Arrivals have also increased and expected to continue with
  similar pace.
- In Delhi, modal onion prices are trading at Rs 1800/ quintal compared to last year prices of Rs 1700/ quintal during same time.
- In Delhi, arrivals have increased after a gap of one week and crop is mainly arriving in market from Rajasthan, Gujarat, Maharashtra, Karnataka and A.P.
- Arrivals are expected to increase in coming days as farmers will harvest their crop full fledge as festival season is over.

## Onion wholesale Prices & Arrivals in Producing & Consumption Centers

Note: The above graph is made on data collected by Agriwatch through private sources because Agmarknet data are not consistent and lots of gaps in reporting.

# Daily Onion Report 17 Nov, 2015

| Wholesale Prices        |               |               |                |               |               |                |                                      |               | Retail Prices  |                                              |                                              |
|-------------------------|---------------|---------------|----------------|---------------|---------------|----------------|--------------------------------------|---------------|----------------|----------------------------------------------|----------------------------------------------|
| Prices in<br>Rs/Quintal | 16.Nov.2015#  |               |                | 14.Nov.2015#  |               |                | Agmarknet 14 <sup>th</sup> Nov.2015* |               |                | Consumer<br>Affairs 16 <sup>th</sup><br>Nov. | Consumer<br>Affairs 16 <sup>th</sup><br>Nov. |
| Market                  | Min.<br>Price | Max.<br>Price | Modal<br>Price | Min.<br>Price | Max.<br>Price | Modal<br>Price | Min.<br>Price                        | Max.<br>Price | Modal<br>Price | Modal<br>Price                               | Modal Price                                  |
| Delhi                   | 1700          | 2600          | 1800           | 1500          | 2500          | 1800           | 1000                                 | 3000          | 2270           | 2063                                         | 4300                                         |
| Lasalgaon               | 1900          | 2500          | 2200           | Closed        | Closed        | Closed         | -                                    | -             | -              | -                                            | -                                            |
| Pimpalgaon              | 1000          | 2200          | 1800           | Closed        | Closed        | Closed         | -                                    | -             | -              | -                                            | -                                            |
| Pune                    | 1500          | 5000          | 3250           | Closed        | Closed        | Closed         | -                                    | -             | -              | -                                            | -                                            |
| Mumbai                  | 2000          | 4000          | 3000           | 3000          | 3500          | 3250           | -                                    | -             | -              | 3000                                         | 4000                                         |
| Indore                  | 1000          | 2600          | 1800           | 1000          | 2300          | 1650           | -                                    | -             | -              | 2000                                         | 2200                                         |
| Bangalore               | 2000          | 4000          | 3000           | 2500          | 4000          | 3250           | -                                    | -             | -              | 4200                                         | 5000                                         |
| Ahmednagar              | 1000          | 4500          | 2750           | 1000          | 3800          | 2400           | -                                    | -             | -              | -                                            | -                                            |
| Solapur                 | 1000          | 4000          | 2500           | 1000          | 4500          | 2750           | 350                                  | 4700          | 2000           | -                                            | -                                            |

### **Onion Arrivals in Major Markets:**

| Arrivals in Qtls | Arrivals in Qtls Ahmadabad |        | Mumbai | Delhi | Indore | Bangalore | Ahmednagar | Solapur |
|------------------|----------------------------|--------|--------|-------|--------|-----------|------------|---------|
| 16th Nov *       | NR                         | 7500   | 25500  | 12500 | 40000  | 25500     | 15000      | 35000   |
| 14th Nov *       | Closed                     | Closed | 18750  | 5250  | 45000  | 24000     | 12500      | 30000   |
| 14th Nov #       | 6965                       | -      | -      | -     | -      | -         | -          | 22630   |