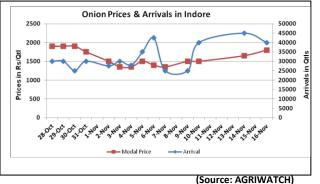

## Onion wholesale Prices & Arrivals in Producing & Consumption Centers

Note: The above graph is made on data collected by Agriwatch through private sources because Agmarknet data are not consistent and lots of gaps in reporting.

# Daily Onion Report 17 Nov, 2015

| Wholesale Prices        |               |               |                |               |               |                |                                      |               | Retail Prices  |                                              |                                              |
|-------------------------|---------------|---------------|----------------|---------------|---------------|----------------|--------------------------------------|---------------|----------------|----------------------------------------------|----------------------------------------------|
| Prices in<br>Rs/Quintal | 16.Nov.2015#  |               |                | 14.Nov.2015#  |               |                | Agmarknet 14 <sup>th</sup> Nov.2015* |               |                | Consumer<br>Affairs 16 <sup>th</sup><br>Nov. | Consumer<br>Affairs 16 <sup>th</sup><br>Nov. |
| Market                  | Min.<br>Price | Max.<br>Price | Modal<br>Price | Min.<br>Price | Max.<br>Price | Modal<br>Price | Min.<br>Price                        | Max.<br>Price | Modal<br>Price | Modal<br>Price                               | Modal Price                                  |
| Delhi                   | 1700          | 2600          | 1800           | 1500          | 2500          | 1800           | 1000                                 | 3000          | 2270           | 2063                                         | 4300                                         |
| Lasalgaon               | 1900          | 2500          | 2200           | Closed        | Closed        | Closed         | -                                    | -             | -              | -                                            | -                                            |
| Pimpalgaon              | 1000          | 2200          | 1800           | Closed        | Closed        | Closed         | -                                    | -             | -              | -                                            | -                                            |
| Pune                    | 1500          | 5000          | 3250           | Closed        | Closed        | Closed         | -                                    | -             | -              | -                                            | -                                            |
| Mumbai                  | 2000          | 4000          | 3000           | 3000          | 3500          | 3250           | -                                    | -             | -              | 3000                                         | 4000                                         |
| Indore                  | 1000          | 2600          | 1800           | 1000          | 2300          | 1650           | -                                    | -             | -              | 2000                                         | 2200                                         |
| Bangalore               | 2000          | 4000          | 3000           | 2500          | 4000          | 3250           | -                                    | -             | -              | 4200                                         | 5000                                         |
| Ahmednagar              | 1000          | 4500          | 2750           | 1000          | 3800          | 2400           | -                                    | -             | -              | -                                            | -                                            |
| Solapur                 | 1000          | 4000          | 2500           | 1000          | 4500          | 2750           | 350                                  | 4700          | 2000           | -                                            | -                                            |

### **Onion Arrivals in Major Markets:**

| Arrivals in Qtls | Arrivals in Qtls Ahmadabad |        | Mumbai | Delhi | Indore | Bangalore | Ahmednagar | Solapur |
|------------------|----------------------------|--------|--------|-------|--------|-----------|------------|---------|
| 16th Nov *       | NR                         | 7500   | 25500  | 12500 | 40000  | 25500     | 15000      | 35000   |
| 14th Nov *       | Closed                     | Closed | 18750  | 5250  | 45000  | 24000     | 12500      | 30000   |
| 14th Nov #       | 6965                       | -      | -      | -     | -      | -         | -          | 22630   |