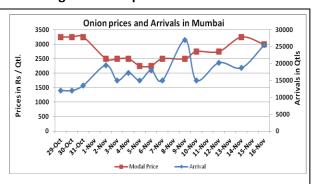

## Onion wholesale Prices & Arrivals in Producing & Consumption Centers

Note: The above graph is made on data collected by Agriwatch through private sources because Agmarknet data are not consistent and lots of gaps in reporting.

# Daily Onion Report 17 Nov, 2015

| Wholesale Prices        |               |               |                |               |               |                |                                      |               | Retail Prices  |                                              |                                              |
|-------------------------|---------------|---------------|----------------|---------------|---------------|----------------|--------------------------------------|---------------|----------------|----------------------------------------------|----------------------------------------------|
| Prices in<br>Rs/Quintal | 16.Nov.2015#  |               |                | 14.Nov.2015#  |               |                | Agmarknet 14 <sup>th</sup> Nov.2015* |               |                | Consumer<br>Affairs 16 <sup>th</sup><br>Nov. | Consumer<br>Affairs 16 <sup>th</sup><br>Nov. |
| Market                  | Min.<br>Price | Max.<br>Price | Modal<br>Price | Min.<br>Price | Max.<br>Price | Modal<br>Price | Min.<br>Price                        | Max.<br>Price | Modal<br>Price | Modal<br>Price                               | Modal Price                                  |
| Delhi                   | 1700          | 2600          | 1800           | 1500          | 2500          | 1800           | 1000                                 | 3000          | 2270           | 2063                                         | 4300                                         |
| Lasalgaon               | 1900          | 2500          | 2200           | Closed        | Closed        | Closed         | -                                    | -             | -              | -                                            | -                                            |
| Pimpalgaon              | 1000          | 2200          | 1800           | Closed        | Closed        | Closed         | -                                    | -             | -              | -                                            | -                                            |
| Pune                    | 1500          | 5000          | 3250           | Closed        | Closed        | Closed         | -                                    | -             | -              | -                                            | -                                            |
| Mumbai                  | 2000          | 4000          | 3000           | 3000          | 3500          | 3250           | -                                    | -             | -              | 3000                                         | 4000                                         |
| Indore                  | 1000          | 2600          | 1800           | 1000          | 2300          | 1650           | -                                    | -             | -              | 2000                                         | 2200                                         |
| Bangalore               | 2000          | 4000          | 3000           | 2500          | 4000          | 3250           | -                                    | -             | -              | 4200                                         | 5000                                         |
| Ahmednagar              | 1000          | 4500          | 2750           | 1000          | 3800          | 2400           | -                                    | -             | -              | -                                            | -                                            |
| Solapur                 | 1000          | 4000          | 2500           | 1000          | 4500          | 2750           | 350                                  | 4700          | 2000           | -                                            | -                                            |

### **Onion Arrivals in Major Markets:**

| Arrivals in Qtls | Arrivals in Qtls Ahmadabad |        | Mumbai | Delhi | Indore | Bangalore | Ahmednagar | Solapur |
|------------------|----------------------------|--------|--------|-------|--------|-----------|------------|---------|
| 16th Nov *       | NR                         | 7500   | 25500  | 12500 | 40000  | 25500     | 15000      | 35000   |
| 14th Nov *       | Closed                     | Closed | 18750  | 5250  | 45000  | 24000     | 12500      | 30000   |
| 14th Nov #       | 6965                       | -      | -      | -     | -      | -         | -          | 22630   |