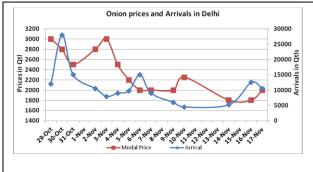

### **Onion Fundamentals:**

- In Lasalgaon market as expected prices have fallen down and trading near Rs 2200/ quintal compared to last week price of Rs 2350/ quintal. Arrivals have also increased and expected to continue with similar pace.
- In Delhi, modal onion prices are trading at Rs 2000/ quintal compared to last year prices of Rs 1550/ quintal during same time.
- In Delhi, arrivals have increased after a gap of one week and crop is mainly arriving in market from Rajasthan, Gujarat, Maharashtra, Karnataka and A.P.
- Arrivals are expected to increase in coming days as farmers will harvest their crop full fledge as festival season is over.

## Onion wholesale Prices & Arrivals in Producing & Consumption Centers

Note: The above graph is made on data collected by Agriwatch through private sources because Agmarknet data are not consistent and lots of gaps in reporting.

# Daily Onion Report 18 Nov, 2015

Wholesale and Retail Prices in Major Markets:

| Wholesale Prices        |                |       |       |              |       |       |                                      |       | Retail Prices |                                              |                                              |
|-------------------------|----------------|-------|-------|--------------|-------|-------|--------------------------------------|-------|---------------|----------------------------------------------|----------------------------------------------|
| Prices in<br>Rs/Quintal | 17.Nov.2015#   |       |       | 16.Nov.2015# |       |       | Agmarknet 16 <sup>th</sup> Nov.2015* |       |               | Consumer<br>Affairs 17 <sup>th</sup><br>Nov. | Consumer<br>Affairs 17 <sup>th</sup><br>Nov. |
| Market                  | Min. Max. Moda |       | Modal | Min.         | Max.  | Modal | Min.                                 | Max.  | Modal         | Modal                                        | Modal Price                                  |
| IVIGIRE                 | Price          | Price | Price | Price        | Price | Price | Price                                | Price | Price         | Price                                        | IVIOGAL FILCE                                |
| Delhi                   | 2000           | 3000  | 2000  | 1700         | 2600  | 1800  | 1000                                 | 3125  | 2303          | 2063                                         | 4300                                         |
| Lasalgaon               | 2000           | 2500  | 2250  | 1900         | 2500  | 2200  | 1700                                 | 2960  | 2600          | -                                            | -                                            |
| Pimpalgaon              | 2200           | 2900  | 2300  | 1000         | 2200  | 1800  | 500                                  | 3193  | 1950          | -                                            | -                                            |
| Pune                    | 1000           | 5000  | 3000  | 1500         | 5000  | 3250  | -                                    | -     | -             | -                                            | -                                            |
| Mumbai                  | 2500           | 4000  | 3250  | 2000         | 4000  | 3000  | 2100                                 | 3300  | 2600          | 2700                                         | 3200                                         |
| Indore                  | 500            | 2600  | 1550  | 1000         | 2600  | 1800  | -                                    | -     | -             | 2000                                         | 2200                                         |
| Bangalore               | 2000           | 3800  | 2900  | 2000         | 4000  | 3000  | 1800                                 | 3600  | 2700          | 4200                                         | 5000                                         |
| Ahmednagar              | 1000           | 4500  | 2750  | 1000         | 4500  | 2750  | -                                    | -     | -             | -                                            | -                                            |
| Solapur                 | 1000           | 3500  | 2250  | 1000         | 4000  | 2500  | 250                                  | 4500  | 1800          | -                                            | -                                            |