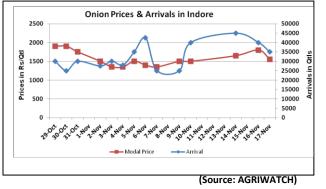

## Onion wholesale Prices & Arrivals in Producing & Consumption Centers

Note: The above graph is made on data collected by Agriwatch through private sources because Agmarknet data are not consistent and lots of gaps in reporting.

# Daily Onion Report 18 Nov, 2015

Wholesale and Retail Prices in Major Markets:

| Wholesale Prices        |                |       |       |              |       |       |                                      |       | Retail Prices |                                              |                                              |
|-------------------------|----------------|-------|-------|--------------|-------|-------|--------------------------------------|-------|---------------|----------------------------------------------|----------------------------------------------|
| Prices in<br>Rs/Quintal | 17.Nov.2015#   |       |       | 16.Nov.2015# |       |       | Agmarknet 16 <sup>th</sup> Nov.2015* |       |               | Consumer<br>Affairs 17 <sup>th</sup><br>Nov. | Consumer<br>Affairs 17 <sup>th</sup><br>Nov. |
| Market                  | Min. Max. Moda |       | Modal | Min.         | Max.  | Modal | Min.                                 | Max.  | Modal         | Modal                                        | Modal Price                                  |
| IVIGIRE                 | Price          | Price | Price | Price        | Price | Price | Price                                | Price | Price         | Price                                        | IVIOGAL FILCE                                |
| Delhi                   | 2000           | 3000  | 2000  | 1700         | 2600  | 1800  | 1000                                 | 3125  | 2303          | 2063                                         | 4300                                         |
| Lasalgaon               | 2000           | 2500  | 2250  | 1900         | 2500  | 2200  | 1700                                 | 2960  | 2600          | -                                            | -                                            |
| Pimpalgaon              | 2200           | 2900  | 2300  | 1000         | 2200  | 1800  | 500                                  | 3193  | 1950          | -                                            | -                                            |
| Pune                    | 1000           | 5000  | 3000  | 1500         | 5000  | 3250  | -                                    | -     | -             | -                                            | -                                            |
| Mumbai                  | 2500           | 4000  | 3250  | 2000         | 4000  | 3000  | 2100                                 | 3300  | 2600          | 2700                                         | 3200                                         |
| Indore                  | 500            | 2600  | 1550  | 1000         | 2600  | 1800  | -                                    | -     | -             | 2000                                         | 2200                                         |
| Bangalore               | 2000           | 3800  | 2900  | 2000         | 4000  | 3000  | 1800                                 | 3600  | 2700          | 4200                                         | 5000                                         |
| Ahmednagar              | 1000           | 4500  | 2750  | 1000         | 4500  | 2750  | -                                    | -     | -             | -                                            | -                                            |
| Solapur                 | 1000           | 3500  | 2250  | 1000         | 4000  | 2500  | 250                                  | 4500  | 1800          | -                                            | -                                            |