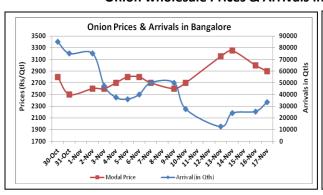

## Onion wholesale Prices & Arrivals in Producing & Consumption Centers

Note: The above graph is made on data collected by Agriwatch through private sources because Agmarknet data are not consistent and lots of gaps in reporting.

Onion Prices & Arrivals in Major Mandis as on 17. Nov. 2015

| Mandis         | Nashik | Lasalgaon | Pimpalgaon | Niphad    | Pune      | Indore   | Delhi     | Bangalore |
|----------------|--------|-----------|------------|-----------|-----------|----------|-----------|-----------|
| Price (Rs/Qtl) | Closed | 2000-2500 | 2200-2900  | 1182-2290 | 1000-5000 | 500-2600 | 2000-3000 | 2000-3800 |
| Arrivals (Qtl) | Closed | 6000      | 13750      | 140       | 9000      | 35000    | 10500     | 33500     |

### Onion Prices & Arrivals in Major Mandis as on 16.Nov.2015

| Mandis         | Nashik | Lasalgaon | Pimpalgaon | Niphad    | Pune      | Indore    | Delhi     | Bangalore |
|----------------|--------|-----------|------------|-----------|-----------|-----------|-----------|-----------|
| Price (Rs/Qtl) | Closed | 1900-2500 | 1000-2200  | 1600-2500 | 1500-5000 | 1000-2600 | 1700-2600 | 2000-4000 |
| Arrivals (Qtl) | Closed | 6000      | 17500      | 100       | 7500      | 40000     | 12500     | 25500     |