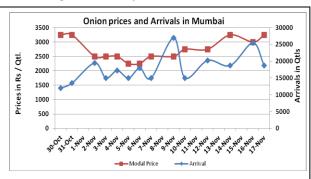

## Onion wholesale Prices & Arrivals in Producing & Consumption Centers

Note: The above graph is made on data collected by Agriwatch through private sources because Agmarknet data are not consistent and lots of gaps in reporting.

# Daily Onion Report 18 Nov, 2015

Wholesale and Retail Prices in Major Markets:

| Wholesale Prices        |                |       |       |              |       |       |                                      |       | Retail Prices |                                              |                                              |
|-------------------------|----------------|-------|-------|--------------|-------|-------|--------------------------------------|-------|---------------|----------------------------------------------|----------------------------------------------|
| Prices in<br>Rs/Quintal | 17.Nov.2015#   |       |       | 16.Nov.2015# |       |       | Agmarknet 16 <sup>th</sup> Nov.2015* |       |               | Consumer<br>Affairs 17 <sup>th</sup><br>Nov. | Consumer<br>Affairs 17 <sup>th</sup><br>Nov. |
| Market                  | Min. Max. Moda |       | Modal | Min.         | Max.  | Modal | Min.                                 | Max.  | Modal         | Modal                                        | Modal Price                                  |
| IVIGIRE                 | Price          | Price | Price | Price        | Price | Price | Price                                | Price | Price         | Price                                        | IVIOGAL FILCE                                |
| Delhi                   | 2000           | 3000  | 2000  | 1700         | 2600  | 1800  | 1000                                 | 3125  | 2303          | 2063                                         | 4300                                         |
| Lasalgaon               | 2000           | 2500  | 2250  | 1900         | 2500  | 2200  | 1700                                 | 2960  | 2600          | -                                            | -                                            |
| Pimpalgaon              | 2200           | 2900  | 2300  | 1000         | 2200  | 1800  | 500                                  | 3193  | 1950          | -                                            | -                                            |
| Pune                    | 1000           | 5000  | 3000  | 1500         | 5000  | 3250  | -                                    | -     | -             | -                                            | -                                            |
| Mumbai                  | 2500           | 4000  | 3250  | 2000         | 4000  | 3000  | 2100                                 | 3300  | 2600          | 2700                                         | 3200                                         |
| Indore                  | 500            | 2600  | 1550  | 1000         | 2600  | 1800  | -                                    | -     | -             | 2000                                         | 2200                                         |
| Bangalore               | 2000           | 3800  | 2900  | 2000         | 4000  | 3000  | 1800                                 | 3600  | 2700          | 4200                                         | 5000                                         |
| Ahmednagar              | 1000           | 4500  | 2750  | 1000         | 4500  | 2750  | -                                    | -     | -             | -                                            | -                                            |
| Solapur                 | 1000           | 3500  | 2250  | 1000         | 4000  | 2500  | 250                                  | 4500  | 1800          | -                                            | -                                            |