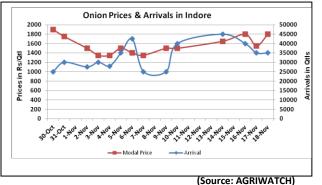

### Onion wholesale Prices & Arrivals in Producing & Consumption Centers

Note: The above graph is made on data collected by Agriwatch through private sources because Agmarknet data are not consistent and lots of gaps in reporting.

### Onion Prices & Arrivals in Major Mandis as on 18. Nov. 2015

| Mandis         | Nashik | Lasalgaon | Pimpalgaon | Niphad    | Pune     | Indore   | Delhi     | Bangalore |
|----------------|--------|-----------|------------|-----------|----------|----------|-----------|-----------|
| Price (Rs/Qtl) | Closed | 2000-2500 | 2400-3000  | 1200-2500 | 500-4500 | 500-2600 | 2200-2800 | 2000-3800 |
| Arrivals (Qtl) | Closed | 6400      | 15000      | 80        | 15000    | 35000    | 10000     | 32500     |

### Onion Prices & Arrivals in Major Mandis as on 17.Nov.2015

| Mandis         | Nashik | Lasalgaon | Pimpalgaon | Niphad    | Pune      | Indore   | Delhi     | Bangalore |
|----------------|--------|-----------|------------|-----------|-----------|----------|-----------|-----------|
| Price (Rs/Qtl) | Closed | 2000-2500 | 2200-2900  | 1182-2290 | 1000-5000 | 500-2600 | 2000-3000 | 2000-3800 |
| Arrivals (Qtl) | Closed | 6000      | 13750      | 140       | 9000      | 35000    | 10500     | 33500     |

(Source: AGRIWATCH)