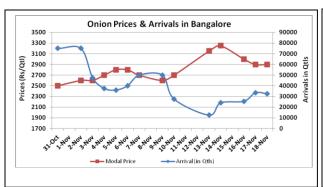

### Onion wholesale Prices & Arrivals in Producing & Consumption Centers

Note: The above graph is made on data collected by Agriwatch through private sources because Agmarknet data are not consistent and lots of gaps in reporting.

### Onion Prices & Arrivals in Major Mandis as on 18. Nov. 2015

| Mandis         | Nashik | Lasalgaon | Pimpalgaon | Niphad    | Pune     | Indore   | Delhi     | Bangalore |
|----------------|--------|-----------|------------|-----------|----------|----------|-----------|-----------|
| Price (Rs/Qtl) | Closed | 2000-2500 | 2400-3000  | 1200-2500 | 500-4500 | 500-2600 | 2200-2800 | 2000-3800 |
| Arrivals (Qtl) | Closed | 6400      | 15000      | 80        | 15000    | 35000    | 10000     | 32500     |

### Onion Prices & Arrivals in Major Mandis as on 17.Nov.2015

| Mandis         | Nashik | Lasalgaon | Pimpalgaon | Niphad    | Pune      | Indore   | Delhi     | Bangalore |
|----------------|--------|-----------|------------|-----------|-----------|----------|-----------|-----------|
| Price (Rs/Qtl) | Closed | 2000-2500 | 2200-2900  | 1182-2290 | 1000-5000 | 500-2600 | 2000-3000 | 2000-3800 |
| Arrivals (Qtl) | Closed | 6000      | 13750      | 140       | 9000      | 35000    | 10500     | 33500     |