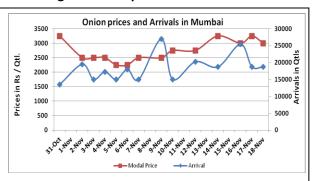

### Onion wholesale Prices & Arrivals in Producing & Consumption Centers

Note: The above graph is made on data collected by Agriwatch through private sources because Agmarknet data are not consistent and lots of gaps in reporting.

## Daily Onion Report 19 Nov, 2015

Wholesale and Retail Prices in Major Markets:

| Wholesale Prices        |               |               |                |               |               |                |                                      |               |                | Retail Prices                                |                                              |
|-------------------------|---------------|---------------|----------------|---------------|---------------|----------------|--------------------------------------|---------------|----------------|----------------------------------------------|----------------------------------------------|
| Prices in<br>Rs/Quintal | 18.Nov.2015#  |               |                | 17.Nov.2015#  |               |                | Agmarknet 17 <sup>th</sup> Nov.2015* |               |                | Consumer<br>Affairs 18 <sup>th</sup><br>Nov. | Consumer<br>Affairs 18 <sup>th</sup><br>Nov. |
| Market                  | Min.<br>Price | Max.<br>Price | Modal<br>Price | Min.<br>Price | Max.<br>Price | Modal<br>Price | Min.<br>Price                        | Max.<br>Price | Modal<br>Price | Modal<br>Price                               | Modal Price                                  |
| Delhi                   | 2200          | 2800          | 2000           | 2000          | 3000          | 2000           | 1125                                 | 2875          | 2226           | 2000                                         | 4300                                         |
| Lasalgaon               | 2000          | 2500          | 2250           | 2000          | 2500          | 2250           | 1500                                 | 3100          | 2600           | NA                                           | NA                                           |
| Pimpalgaon              | 2400          | 3000          | 2500           | 2200          | 2900          | 2300           | 700                                  | 3344          | 2001           | NA                                           | NA                                           |
| Pune                    | 500           | 4500          | 2500           | 1000          | 5000          | 3000           | 1500                                 | 5000          | 3800           | NA                                           | NA                                           |
| Mumbai                  | 2500          | 3500          | 3000           | 2500          | 4000          | 3250           | 2200                                 | 3400          | 2700           | 2800                                         | 3400                                         |
| Indore                  | -             | -             | -              | 500           | 2600          | 1550           | 500                                  | 2500          | 1750           | 2000                                         | 2200                                         |
| Bangalore               | 2000          | 3800          | 2900           | 2000          | 3800          | 2900           | 1800                                 | 3600          | 3100           | 4500                                         | 5000                                         |
| Ahmednagar              | 1000          | 4500          | 2750           | 1000          | 4500          | 2750           | -                                    | -             | -              | NA                                           | NA                                           |
| Solapur                 | 1000          | 3500          | 2250           | 1000          | 3500          | 2250           | 200                                  | 4000          | 1500           | NA                                           | NA                                           |