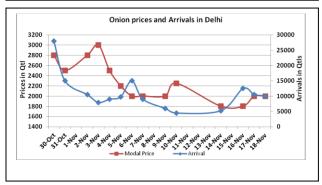

### Onion wholesale Prices & Arrivals in Producing & Consumption Centers

Note: The above graph is made on data collected by Agriwatch through private sources because Agmarknet data are not consistent and lots of gaps in reporting.

### **Onion Fundamentals:**

- In Lasalgaon market, prices are trading at Rs 2330/ quintal compared to last year price of Rs 1440/ quintal. Arrivals have also increased and expected to continue with similar pace.
- In Delhi, modal onion prices are trading at Rs 2000/ quintal compared to last year prices of Rs 1550/ quintal during same time.
- In Delhi, arrivals have increased after a gap of one week and crop is mainly arriving in market from Rajasthan, Gujarat, Maharashtra, Karnataka and A.P.
- Arrivals are expected to increase in coming days as farmers will harvest their crop full fledge as festival season is over.

## Daily Onion Report 19 Nov, 2015

Wholesale and Retail Prices in Major Markets:

| Wholesale Prices        |               |               |                |               |               |                |                                      |               |                | Retail Prices                                |                                              |
|-------------------------|---------------|---------------|----------------|---------------|---------------|----------------|--------------------------------------|---------------|----------------|----------------------------------------------|----------------------------------------------|
| Prices in<br>Rs/Quintal | 18.Nov.2015#  |               |                | 17.Nov.2015#  |               |                | Agmarknet 17 <sup>th</sup> Nov.2015* |               |                | Consumer<br>Affairs 18 <sup>th</sup><br>Nov. | Consumer<br>Affairs 18 <sup>th</sup><br>Nov. |
| Market                  | Min.<br>Price | Max.<br>Price | Modal<br>Price | Min.<br>Price | Max.<br>Price | Modal<br>Price | Min.<br>Price                        | Max.<br>Price | Modal<br>Price | Modal<br>Price                               | Modal Price                                  |
| Delhi                   | 2200          | 2800          | 2000           | 2000          | 3000          | 2000           | 1125                                 | 2875          | 2226           | 2000                                         | 4300                                         |
| Lasalgaon               | 2000          | 2500          | 2250           | 2000          | 2500          | 2250           | 1500                                 | 3100          | 2600           | NA                                           | NA                                           |
| Pimpalgaon              | 2400          | 3000          | 2500           | 2200          | 2900          | 2300           | 700                                  | 3344          | 2001           | NA                                           | NA                                           |
| Pune                    | 500           | 4500          | 2500           | 1000          | 5000          | 3000           | 1500                                 | 5000          | 3800           | NA                                           | NA                                           |
| Mumbai                  | 2500          | 3500          | 3000           | 2500          | 4000          | 3250           | 2200                                 | 3400          | 2700           | 2800                                         | 3400                                         |
| Indore                  | -             | -             | -              | 500           | 2600          | 1550           | 500                                  | 2500          | 1750           | 2000                                         | 2200                                         |
| Bangalore               | 2000          | 3800          | 2900           | 2000          | 3800          | 2900           | 1800                                 | 3600          | 3100           | 4500                                         | 5000                                         |
| Ahmednagar              | 1000          | 4500          | 2750           | 1000          | 4500          | 2750           | -                                    | -             | -              | NA                                           | NA                                           |
| Solapur                 | 1000          | 3500          | 2250           | 1000          | 3500          | 2250           | 200                                  | 4000          | 1500           | NA                                           | NA                                           |