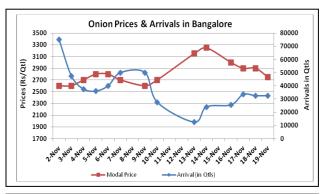

## Onion wholesale Prices & Arrivals in Producing & Consumption Centers

(Source: AGRIWATCH)

Note: The above graph is made on data collected by Agriwatch through private sources because Agmarknet data are not consistent and lots of gaps in reporting.

### Onion Prices & Arrivals in Major Mandis as on 19. Nov. 2015

| Mandis         | Nashik | Lasalgaon | Pimpalgaon | Niphad    | Pune     | Indore    | Delhi     | Bangalore |
|----------------|--------|-----------|------------|-----------|----------|-----------|-----------|-----------|
| Price (Rs/Qtl) | Closed | 2000-2700 | 1800-2700  | 1000-1680 | 500-5000 | 1000-2400 | 1800-2500 | 2000-3500 |
| Arrivals (Qtl) | Closed | 7000      | 22500      | 240       | 15000    | 50000     | 12500     | 32500     |

## Onion Prices & Arrivals in Major Mandis as on 18.Nov.2015

| Mandis         | Nashik | Lasalgaon | Pimpalgaon | Niphad    | Pune     | Indore   | Delhi     | Bangalore |
|----------------|--------|-----------|------------|-----------|----------|----------|-----------|-----------|
| Price (Rs/Qtl) | Closed | 2000-2500 | 2400-3000  | 1200-2500 | 500-4500 | 500-2600 | 2200-2800 | 2000-3800 |
| Arrivals (Qtl) | Closed | 6400      | 15000      | 80        | 15000    | 35000    | 10000     | 32500     |