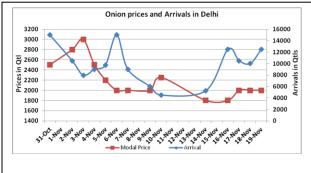

## Onion wholesale Prices & Arrivals in Producing & Consumption Centers

(Source: AGRIWATCH)

Note: The above graph is made on data collected by Agriwatch through private sources because Agmarknet data are not consistent and lots of gaps in reporting.

### Wholesale and Retail Prices in Major Markets:

| Wholesale Prices        |              |       |       |              |       |       |                                      |       |       | Retail Prices                                |                                              |
|-------------------------|--------------|-------|-------|--------------|-------|-------|--------------------------------------|-------|-------|----------------------------------------------|----------------------------------------------|
| Prices in<br>Rs/Quintal | 19.Nov.2015# |       |       | 18.Nov.2015# |       |       | Agmarknet 18 <sup>th</sup> Nov.2015* |       |       | Consumer<br>Affairs 19 <sup>th</sup><br>Nov. | Consumer<br>Affairs 19 <sup>th</sup><br>Nov. |
|                         | Min.         | Max.  | Modal | Min.         | Max.  | Modal | Min.                                 | Max.  | Modal | Modal                                        |                                              |
| Market                  | Price        | Price | Price | Price        | Price | Price | Price                                | Price | Price | Price                                        | Modal Price                                  |
| Delhi                   | 1800         | 2500  | 2000  | 2200         | 2800  | 2000  | 1125                                 | 2875  | 2226  | 1813                                         | 4300                                         |
| Lasalgaon               | 2000         | 2700  | 2350  | 2000         | 2500  | 2250  | 1700                                 | 3002  | 2500  | -                                            | -                                            |
| Pimpalgaon              | 1800         | 2700  | 2300  | 2400         | 3000  | 2500  | 700                                  | 3191  | 1911  | -                                            | -                                            |
| Pune                    | 500          | 5000  | 2750  | 500          | 4500  | 2500  | 1000                                 | 5000  | 4200  | -                                            | -                                            |
| Mumbai                  | 2000         | 3500  | 2750  | 2500         | 3500  | 3000  | 2100                                 | 3300  | 2600  | 2700                                         | 3400                                         |
| Indore                  | 1000         | 2400  | 1700  | -            | -     | -     | 250                                  | 2250  | 1500  | 2000                                         | 2200                                         |
| Bangalore               | 2000         | 3500  | 2750  | 2000         | 3800  | 2900  | 1800                                 | 3600  | 2700  | 4500                                         | 5200                                         |
| Ahmednagar              |              |       |       | 1000         | 4500  | 2750  | -                                    | -     | -     | -                                            | -                                            |
| Solapur                 | 1000         | 3500  | 2250  | 1000         | 3500  | 2250  | 200                                  | 4075  | 1500  | -                                            | -                                            |