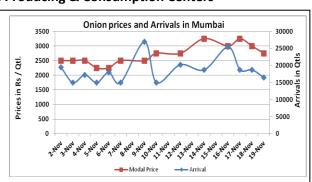

## Onion wholesale Prices & Arrivals in Producing & Consumption Centers

(Source: AGRIWATCH)

Note: The above graph is made on data collected by Agriwatch through private sources because Agmarknet data are not consistent and lots of gaps in reporting.

### Wholesale and Retail Prices in Major Markets:

| Wholesale Prices        |              |       |       |              |       |       |                                      |       |       | Retail Prices                                |                                              |
|-------------------------|--------------|-------|-------|--------------|-------|-------|--------------------------------------|-------|-------|----------------------------------------------|----------------------------------------------|
| Prices in<br>Rs/Quintal | 19.Nov.2015# |       |       | 18.Nov.2015# |       |       | Agmarknet 18 <sup>th</sup> Nov.2015* |       |       | Consumer<br>Affairs 19 <sup>th</sup><br>Nov. | Consumer<br>Affairs 19 <sup>th</sup><br>Nov. |
|                         | Min.         | Max.  | Modal | Min.         | Max.  | Modal | Min.                                 | Max.  | Modal | Modal                                        |                                              |
| Market                  | Price        | Price | Price | Price        | Price | Price | Price                                | Price | Price | Price                                        | Modal Price                                  |
| Delhi                   | 1800         | 2500  | 2000  | 2200         | 2800  | 2000  | 1125                                 | 2875  | 2226  | 1813                                         | 4300                                         |
| Lasalgaon               | 2000         | 2700  | 2350  | 2000         | 2500  | 2250  | 1700                                 | 3002  | 2500  | -                                            | -                                            |
| Pimpalgaon              | 1800         | 2700  | 2300  | 2400         | 3000  | 2500  | 700                                  | 3191  | 1911  | -                                            | -                                            |
| Pune                    | 500          | 5000  | 2750  | 500          | 4500  | 2500  | 1000                                 | 5000  | 4200  | -                                            | -                                            |
| Mumbai                  | 2000         | 3500  | 2750  | 2500         | 3500  | 3000  | 2100                                 | 3300  | 2600  | 2700                                         | 3400                                         |
| Indore                  | 1000         | 2400  | 1700  | -            | -     | -     | 250                                  | 2250  | 1500  | 2000                                         | 2200                                         |
| Bangalore               | 2000         | 3500  | 2750  | 2000         | 3800  | 2900  | 1800                                 | 3600  | 2700  | 4500                                         | 5200                                         |
| Ahmednagar              |              |       |       | 1000         | 4500  | 2750  | -                                    | -     | -     | -                                            | -                                            |
| Solapur                 | 1000         | 3500  | 2250  | 1000         | 3500  | 2250  | 200                                  | 4075  | 1500  | -                                            | -                                            |