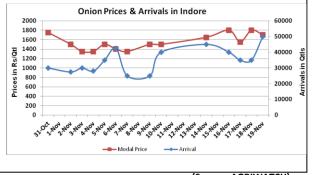

## Onion wholesale Prices & Arrivals in Producing & Consumption Centers

(Source: AGRIWATCH)

Note: The above graph is made on data collected by Agriwatch through private sources because Agmarknet data are not consistent and lots of gaps in reporting.

### Wholesale and Retail Prices in Major Markets:

| Wholesale Prices        |              |       |       |              |       |       |                                      |       |       | Retail Prices                                |                                              |
|-------------------------|--------------|-------|-------|--------------|-------|-------|--------------------------------------|-------|-------|----------------------------------------------|----------------------------------------------|
| Prices in<br>Rs/Quintal | 19.Nov.2015# |       |       | 18.Nov.2015# |       |       | Agmarknet 18 <sup>th</sup> Nov.2015* |       |       | Consumer<br>Affairs 19 <sup>th</sup><br>Nov. | Consumer<br>Affairs 19 <sup>th</sup><br>Nov. |
|                         | Min.         | Max.  | Modal | Min.         | Max.  | Modal | Min.                                 | Max.  | Modal | Modal                                        |                                              |
| Market                  | Price        | Price | Price | Price        | Price | Price | Price                                | Price | Price | Price                                        | Modal Price                                  |
| Delhi                   | 1800         | 2500  | 2000  | 2200         | 2800  | 2000  | 1125                                 | 2875  | 2226  | 1813                                         | 4300                                         |
| Lasalgaon               | 2000         | 2700  | 2350  | 2000         | 2500  | 2250  | 1700                                 | 3002  | 2500  | -                                            | -                                            |
| Pimpalgaon              | 1800         | 2700  | 2300  | 2400         | 3000  | 2500  | 700                                  | 3191  | 1911  | -                                            | -                                            |
| Pune                    | 500          | 5000  | 2750  | 500          | 4500  | 2500  | 1000                                 | 5000  | 4200  | -                                            | -                                            |
| Mumbai                  | 2000         | 3500  | 2750  | 2500         | 3500  | 3000  | 2100                                 | 3300  | 2600  | 2700                                         | 3400                                         |
| Indore                  | 1000         | 2400  | 1700  | -            | -     | -     | 250                                  | 2250  | 1500  | 2000                                         | 2200                                         |
| Bangalore               | 2000         | 3500  | 2750  | 2000         | 3800  | 2900  | 1800                                 | 3600  | 2700  | 4500                                         | 5200                                         |
| Ahmednagar              |              |       |       | 1000         | 4500  | 2750  | -                                    | -     | -     | -                                            | -                                            |
| Solapur                 | 1000         | 3500  | 2250  | 1000         | 3500  | 2250  | 200                                  | 4075  | 1500  | -                                            | -                                            |