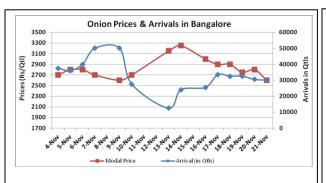

## Onion wholesale Prices & Arrivals in Producing & Consumption Centers

(Source: AGRIWATCH)

Note: The above graph is made on data collected by Agriwatch through private sources because Agmarknet data are not consistent and lots of gaps in reporting.

### Onion Prices & Arrivals in Major Mandis as on 21. Nov. 2015

| Mandis         | Nashik    | Lasalgaon | Pimpalgaon | Niphad   | Pune   | Indore    | Delhi     | Bangalore |
|----------------|-----------|-----------|------------|----------|--------|-----------|-----------|-----------|
| Price (Rs/Qtl) | 1700-2000 | Closed    | Closed     | 780-1680 | Closed | 1000-2600 | 1500-2000 | 2000-3200 |
| Arrivals (Qtl) | 200       | Closed    | Closed     | 360      | Closed | 40000     | 20300     | 30000     |

### Onion Prices & Arrivals in Major Mandis as on 20.Nov.2015

| Mandis         | Nashik    | Lasalgaon | Pimpalgaon | Niphad | Pune     | Indore    | Delhi     | Bangalore |
|----------------|-----------|-----------|------------|--------|----------|-----------|-----------|-----------|
| Price (Rs/Qtl) | 1700-2200 | 2000-2600 | 1500-2900  | Closed | 500-5000 | 1000-2400 | 1500-2500 | 2000-3600 |
| Arrivals (Qtl) | 300       | 16000     | 22500      | Closed | 26250    | 50000     | 21000     | 30500     |