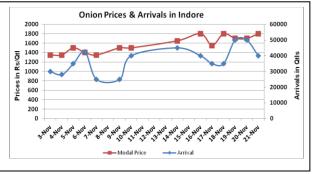

## Onion wholesale Prices & Arrivals in Producing & Consumption Centers

(Source: AGRIWATCH)

Note: The above graph is made on data collected by Agriwatch through private sources because Agmarknet data are not consistent and lots of gaps in reporting.

# Daily Onion Report 23 Nov, 2015

(Source: AGRIWATCH)

**Wholesale and Retail Prices in Major Markets:** 

| Wholesale and recall thees in major markets. |              |        |        |              |       |       |                                      |               |       |                                              |                                              |  |
|----------------------------------------------|--------------|--------|--------|--------------|-------|-------|--------------------------------------|---------------|-------|----------------------------------------------|----------------------------------------------|--|
| Wholesale Prices                             |              |        |        |              |       |       |                                      | Retail Prices |       |                                              |                                              |  |
| Prices in<br>Rs/Quintal                      | 21.Nov.2015# |        |        | 20.Nov.2015# |       |       | Agmarknet 20 <sup>th</sup> Nov.2015* |               |       | Consumer<br>Affairs 20 <sup>th</sup><br>Nov. | Consumer<br>Affairs 20 <sup>th</sup><br>Nov. |  |
| Market                                       | Min.         | Max.   | Modal  | Min.         | Max.  | Modal | Min.                                 | Max.          | Modal | Modal                                        | Madel Dries                                  |  |
| Market                                       | Price        | Price  | Price  | Price        | Price | Price | Price                                | Price         | Price | Price                                        | Modal Price                                  |  |
| Delhi                                        | 1500         | 2000   | 1700   | 1500         | 2500  | 1800  | 750                                  | 2750          | 2000  | 1750                                         | 4300                                         |  |
| Lasalgaon                                    | Closed       | Closed | Closed | 2000         | 2600  | 2300  | 1500                                 | 3200          | 1900  | -                                            | -                                            |  |
| Pimpalgaon                                   | Closed       | Closed | Closed | 1500         | 2900  | 2400  | 500                                  | 2881          | 1901  | -                                            | -                                            |  |
| Pune                                         | Closed       | Closed | Closed | 500          | 5000  | 2750  | 700                                  | 2500          | 2000  | -                                            | -                                            |  |
| Mumbai                                       | 1500         | 2500   | 2000   | 1500         | 3000  | 2250  | 2100                                 | 3300          | 2600  | 2800                                         | 3600                                         |  |
| Indore                                       | Closed       | Closed | Closed | NR           | NR    | NR    | 250                                  | 1875          | 1250  | 2000                                         | 2200                                         |  |
| Bangalore                                    | 2000         | 3200   | 2600   | 2000         | 3600  | 2800  | 1600                                 | 3200          | 2400  | 4500                                         | 5000                                         |  |
| Ahmednagar                                   | 1000         | 2500   | 1750   | 800          | 3000  | 1900  | -                                    | -             | -     | -                                            | -                                            |  |
| Solapur                                      | 500          | 2000   | 1250   | 1000         | 2000  | 2000  | 200                                  | 3675          | 1400  | -                                            | -                                            |  |

### **Onion Arrivals in Major Markets:**

| Arrivals in Qtls | Ahmadabad | Pune   | Mumbai | Delhi | Indore | Bangalore | Ahmednagar | Solapur |
|------------------|-----------|--------|--------|-------|--------|-----------|------------|---------|
| 21th Nov *       | 10474     | Closed | 24000  | 20300 | Closed | 30000     | 35000      | 58000   |
| 20th Nov *       | 11335     | 26250  | 18750  | 21000 | NR     | 30500     | 30000      | 35000   |
| 20th Nov #       | 11335     | 13270  | 11800  | 12785 | 29875  | 30830     | -          | 2150    |