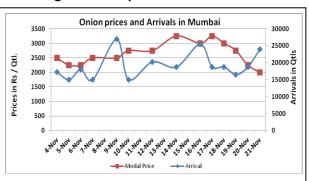

## Onion wholesale Prices & Arrivals in Producing & Consumption Centers

(Source: AGRIWATCH)

Note: The above graph is made on data collected by Agriwatch through private sources because Agmarknet data are not consistent and lots of gaps in reporting.

# Daily Onion Report 23 Nov, 2015

(Source: AGRIWATCH)

**Wholesale and Retail Prices in Major Markets:** 

| Wholesale and recall thees in major markets. |              |        |        |              |       |       |                                      |               |       |                                              |                                              |  |
|----------------------------------------------|--------------|--------|--------|--------------|-------|-------|--------------------------------------|---------------|-------|----------------------------------------------|----------------------------------------------|--|
| Wholesale Prices                             |              |        |        |              |       |       |                                      | Retail Prices |       |                                              |                                              |  |
| Prices in<br>Rs/Quintal                      | 21.Nov.2015# |        |        | 20.Nov.2015# |       |       | Agmarknet 20 <sup>th</sup> Nov.2015* |               |       | Consumer<br>Affairs 20 <sup>th</sup><br>Nov. | Consumer<br>Affairs 20 <sup>th</sup><br>Nov. |  |
| Market                                       | Min.         | Max.   | Modal  | Min.         | Max.  | Modal | Min.                                 | Max.          | Modal | Modal                                        | Madel Dries                                  |  |
| Market                                       | Price        | Price  | Price  | Price        | Price | Price | Price                                | Price         | Price | Price                                        | Modal Price                                  |  |
| Delhi                                        | 1500         | 2000   | 1700   | 1500         | 2500  | 1800  | 750                                  | 2750          | 2000  | 1750                                         | 4300                                         |  |
| Lasalgaon                                    | Closed       | Closed | Closed | 2000         | 2600  | 2300  | 1500                                 | 3200          | 1900  | -                                            | -                                            |  |
| Pimpalgaon                                   | Closed       | Closed | Closed | 1500         | 2900  | 2400  | 500                                  | 2881          | 1901  | -                                            | -                                            |  |
| Pune                                         | Closed       | Closed | Closed | 500          | 5000  | 2750  | 700                                  | 2500          | 2000  | -                                            | -                                            |  |
| Mumbai                                       | 1500         | 2500   | 2000   | 1500         | 3000  | 2250  | 2100                                 | 3300          | 2600  | 2800                                         | 3600                                         |  |
| Indore                                       | Closed       | Closed | Closed | NR           | NR    | NR    | 250                                  | 1875          | 1250  | 2000                                         | 2200                                         |  |
| Bangalore                                    | 2000         | 3200   | 2600   | 2000         | 3600  | 2800  | 1600                                 | 3200          | 2400  | 4500                                         | 5000                                         |  |
| Ahmednagar                                   | 1000         | 2500   | 1750   | 800          | 3000  | 1900  | -                                    | -             | -     | -                                            | -                                            |  |
| Solapur                                      | 500          | 2000   | 1250   | 1000         | 2000  | 2000  | 200                                  | 3675          | 1400  | -                                            | -                                            |  |

### **Onion Arrivals in Major Markets:**

| Arrivals in Qtls | Ahmadabad | Pune   | Mumbai | Delhi | Indore | Bangalore | Ahmednagar | Solapur |
|------------------|-----------|--------|--------|-------|--------|-----------|------------|---------|
| 21th Nov *       | 10474     | Closed | 24000  | 20300 | Closed | 30000     | 35000      | 58000   |
| 20th Nov *       | 11335     | 26250  | 18750  | 21000 | NR     | 30500     | 30000      | 35000   |
| 20th Nov #       | 11335     | 13270  | 11800  | 12785 | 29875  | 30830     | -          | 2150    |