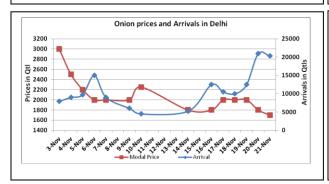

## Onion wholesale Prices & Arrivals in Producing & Consumption Centers

(Source: AGRIWATCH)

Note: The above graph is made on data collected by Agriwatch through private sources because Agmarknet data are not consistent and lots of gaps in reporting.

# Daily Onion Report 23 Nov, 2015

(Source: AGRIWATCH)

**Wholesale and Retail Prices in Major Markets:** 

| Wholesale and recall thees in major markets. |              |        |        |              |       |       |                                      |               |       |                                              |                                              |  |
|----------------------------------------------|--------------|--------|--------|--------------|-------|-------|--------------------------------------|---------------|-------|----------------------------------------------|----------------------------------------------|--|
| Wholesale Prices                             |              |        |        |              |       |       |                                      | Retail Prices |       |                                              |                                              |  |
| Prices in<br>Rs/Quintal                      | 21.Nov.2015# |        |        | 20.Nov.2015# |       |       | Agmarknet 20 <sup>th</sup> Nov.2015* |               |       | Consumer<br>Affairs 20 <sup>th</sup><br>Nov. | Consumer<br>Affairs 20 <sup>th</sup><br>Nov. |  |
| Market                                       | Min.         | Max.   | Modal  | Min.         | Max.  | Modal | Min.                                 | Max.          | Modal | Modal                                        | Madel Dries                                  |  |
| Market                                       | Price        | Price  | Price  | Price        | Price | Price | Price                                | Price         | Price | Price                                        | Modal Price                                  |  |
| Delhi                                        | 1500         | 2000   | 1700   | 1500         | 2500  | 1800  | 750                                  | 2750          | 2000  | 1750                                         | 4300                                         |  |
| Lasalgaon                                    | Closed       | Closed | Closed | 2000         | 2600  | 2300  | 1500                                 | 3200          | 1900  | -                                            | -                                            |  |
| Pimpalgaon                                   | Closed       | Closed | Closed | 1500         | 2900  | 2400  | 500                                  | 2881          | 1901  | -                                            | -                                            |  |
| Pune                                         | Closed       | Closed | Closed | 500          | 5000  | 2750  | 700                                  | 2500          | 2000  | -                                            | -                                            |  |
| Mumbai                                       | 1500         | 2500   | 2000   | 1500         | 3000  | 2250  | 2100                                 | 3300          | 2600  | 2800                                         | 3600                                         |  |
| Indore                                       | Closed       | Closed | Closed | NR           | NR    | NR    | 250                                  | 1875          | 1250  | 2000                                         | 2200                                         |  |
| Bangalore                                    | 2000         | 3200   | 2600   | 2000         | 3600  | 2800  | 1600                                 | 3200          | 2400  | 4500                                         | 5000                                         |  |
| Ahmednagar                                   | 1000         | 2500   | 1750   | 800          | 3000  | 1900  | -                                    | -             | -     | -                                            | -                                            |  |
| Solapur                                      | 500          | 2000   | 1250   | 1000         | 2000  | 2000  | 200                                  | 3675          | 1400  | -                                            | -                                            |  |

### **Onion Arrivals in Major Markets:**

| Arrivals in Qtls | Ahmadabad | Pune   | Mumbai | Delhi | Indore | Bangalore | Ahmednagar | Solapur |
|------------------|-----------|--------|--------|-------|--------|-----------|------------|---------|
| 21th Nov *       | 10474     | Closed | 24000  | 20300 | Closed | 30000     | 35000      | 58000   |
| 20th Nov *       | 11335     | 26250  | 18750  | 21000 | NR     | 30500     | 30000      | 35000   |
| 20th Nov #       | 11335     | 13270  | 11800  | 12785 | 29875  | 30830     | -          | 2150    |