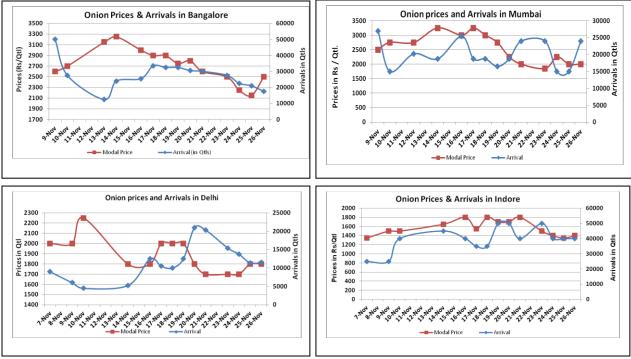

## **Onion wholesale Prices & Arrivals in Producing & Consumption Centers**

(Source: AGRIWATCH)

Note: The above graph is made on data collected by Agriwatch through private sources because Agmarknet data are not consistent and lots of gaps in reporting.

(Source: AGRIWATCH)

Small Farmers' Agribusiness Consortium