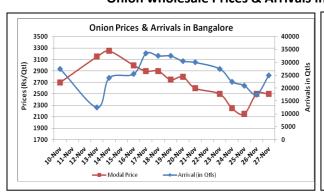

### Onion wholesale Prices & Arrivals in Producing & Consumption Centers

(Source: AGRIWATCH)

Note: The above graph is made on data collected by Agriwatch through private sources because Agmarknet data are not consistent and lots of gaps in reporting.

Onion Prices & Arrivals in Major Mandis as on 27.Nov.2015

| Mandis         | Nashik    | Lasalgaon | Pimpalgaon | Niphad | Pune      | Indore    | Delhi     | Bangalore |
|----------------|-----------|-----------|------------|--------|-----------|-----------|-----------|-----------|
| Price (Rs/Qtl) | 1500-2000 | 1200-1900 | 1500-2000  | Closed | 1500-2800 | 1000-1800 | 1200-1800 | 2000-3000 |
| Arrivals (Qtl) | 600       | 28000     | 32500      | Closed | 22500     | 30000     | 13300     | 25000     |

### Onion Prices & Arrivals in Major Mandis as on 26.Nov.2015

| Mandis         | Nashik    | Lasalgaon | Pimpalgaon | Niphad   | Pune      | Indore    | Delhi     | Bangalore |
|----------------|-----------|-----------|------------|----------|-----------|-----------|-----------|-----------|
| Price (Rs/Qtl) | 1400-1900 | 1200-2000 | 1500-2300  | 900-2100 | 1500-2800 | 1000-1800 | 1500-2000 | 2000-3000 |
| Arrivals (Qtl) | 400       | 22000     | 30000      | 688      | 13500     | 40000     | 11500     | 17500     |

## Daily Onion Report 28 Nov, 2015

| Wholesale Prices        |               |               |                |               |               |                |                                      |               | Retail Prices  |                                              |                                              |
|-------------------------|---------------|---------------|----------------|---------------|---------------|----------------|--------------------------------------|---------------|----------------|----------------------------------------------|----------------------------------------------|
| Prices in<br>Rs/Quintal | 27.Nov.2015#  |               |                | 26.Nov.2015#  |               |                | Agmarknet 26 <sup>th</sup> Nov.2015* |               |                | Consumer<br>Affairs 27 <sup>th</sup><br>Nov. | Consumer<br>Affairs 27 <sup>th</sup><br>Nov. |
| Market                  | Min.<br>Price | Max.<br>Price | Modal<br>Price | Min.<br>Price | Max.<br>Price | Modal<br>Price | Min.<br>Price                        | Max.<br>Price | Modal<br>Price | Modal<br>Price                               | Modal Price                                  |
| Delhi                   | 1200          | 1800          | 1600           | 1500          | 2000          | 1800           | 625                                  | 2250          | 1754           | 1438                                         | 3600                                         |
| Lasalgaon               | 1200          | 1900          | 1550           | 1200          | 2000          | 1600           | 1400                                 | 2901          | 1850           | -                                            | -                                            |
| Pimpalgaon              | 1500          | 2000          | 1900           | 1500          | 2300          | 1900           | 500                                  | 2405          | 1751           | -                                            | -                                            |
| Pune                    | 1500          | 2800          | 2150           | 1500          | 2800          | 2150           | 800                                  | 2700          | 2300           | -                                            | -                                            |
| Mumbai                  | 1000          | 2200          | 1600           | 1500          | 2500          | 2000           | 1700                                 | 2800          | 2200           | 2450                                         | 4000                                         |
| Indore                  | 1000          | 1800          | 1400           | 1000          | 1800          | 1400           | 250                                  | 2000          | 1375           | 1750                                         | 2000                                         |
| Bangalore               | 2000          | 3000          | 2500           | 2000          | 3000          | 2500           | 1600                                 | 2800          | 2200           | 4400                                         | 5000                                         |
| Ahmednagar              | 1000          | 2500          | 1750           | 1000          | 2500          | 1750           | -                                    | -             | -              | -                                            | -                                            |
| Solapur                 | 700           | 2700          | 1700           | 500           | 3000          | 1750           | 200                                  | 3125          | 1250           | -                                            | -                                            |

### **Onion Arrivals in Major Markets:**

| Arrivals in Qtls | ls in Qtls Ahmadabad |       | Mumbai | Delhi | Indore | Bangalore | Ahmednagar | Solapur |  |
|------------------|----------------------|-------|--------|-------|--------|-----------|------------|---------|--|
| 27th Nov *       | 7892                 | 22500 | 17700  | 13300 | 30000  | 25000     | 20000      | 35000   |  |
| 26th Nov *       | 6587                 | 13500 | 24000  | 11500 | 40000  | 17500     | 20000      | 35000   |  |
| 25th Nov #       | 6587                 | 11240 | 12450  | 10905 | 16075  | 18340     | -          | 36770   |  |