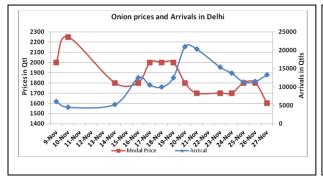

### **Onion Fundamentals:**

- Lower arrivals were reported in Maharashtra from last 3-4 days due to continuous rains which has affected the supply.
- In Lasalgaon market, prices are trading at Rs 2330/ quintal compared to last year price of Rs 1440/ quintal. Arrivals have also increased and expected to continue with similar pace.
- In Delhi, modal onion prices are trading at Rs 1800/ quintal compared to last year prices of Rs 1440/ quintal during same time.
- In Delhi, arrivals have increased after a gap of one week and crop is mainly arriving in market from Rajasthan, Gujarat, Maharashtra, Karnataka and A.P.

### Onion wholesale Prices & Arrivals in Producing & Consumption Centers

(Source: AGRIWATCH)

Note: The above graph is made on data collected by Agriwatch through private sources because Agmarknet data are not consistent and lots of gaps in reporting.

Onion Prices & Arrivals in Major Mandis as on 27.Nov.2015

| Mandis         | Nashik    | Lasalgaon | Pimpalgaon | Niphad | Pune      | Indore    | Delhi     | Bangalore |
|----------------|-----------|-----------|------------|--------|-----------|-----------|-----------|-----------|
| Price (Rs/Qtl) | 1500-2000 | 1200-1900 | 1500-2000  | Closed | 1500-2800 | 1000-1800 | 1200-1800 | 2000-3000 |
| Arrivals (Qtl) | 600       | 28000     | 32500      | Closed | 22500     | 30000     | 13300     | 25000     |

### Onion Prices & Arrivals in Major Mandis as on 26.Nov.2015

| Mandis         | Nashik    | Lasalgaon | Pimpalgaon | Niphad   | Pune      | Indore    | Delhi     | Bangalore |
|----------------|-----------|-----------|------------|----------|-----------|-----------|-----------|-----------|
| Price (Rs/Qtl) | 1400-1900 | 1200-2000 | 1500-2300  | 900-2100 | 1500-2800 | 1000-1800 | 1500-2000 | 2000-3000 |
| Arrivals (Qtl) | 400       | 22000     | 30000      | 688      | 13500     | 40000     | 11500     | 17500     |

## Daily Onion Report 28 Nov, 2015

| Wholesale Prices        |               |               |                |               |               |                |                                      |               | Retail Prices  |                                              |                                              |
|-------------------------|---------------|---------------|----------------|---------------|---------------|----------------|--------------------------------------|---------------|----------------|----------------------------------------------|----------------------------------------------|
| Prices in<br>Rs/Quintal | 27.Nov.2015#  |               |                | 26.Nov.2015#  |               |                | Agmarknet 26 <sup>th</sup> Nov.2015* |               |                | Consumer<br>Affairs 27 <sup>th</sup><br>Nov. | Consumer<br>Affairs 27 <sup>th</sup><br>Nov. |
| Market                  | Min.<br>Price | Max.<br>Price | Modal<br>Price | Min.<br>Price | Max.<br>Price | Modal<br>Price | Min.<br>Price                        | Max.<br>Price | Modal<br>Price | Modal<br>Price                               | Modal Price                                  |
| Delhi                   | 1200          | 1800          | 1600           | 1500          | 2000          | 1800           | 625                                  | 2250          | 1754           | 1438                                         | 3600                                         |
| Lasalgaon               | 1200          | 1900          | 1550           | 1200          | 2000          | 1600           | 1400                                 | 2901          | 1850           | -                                            | -                                            |
| Pimpalgaon              | 1500          | 2000          | 1900           | 1500          | 2300          | 1900           | 500                                  | 2405          | 1751           | -                                            | -                                            |
| Pune                    | 1500          | 2800          | 2150           | 1500          | 2800          | 2150           | 800                                  | 2700          | 2300           | -                                            | -                                            |
| Mumbai                  | 1000          | 2200          | 1600           | 1500          | 2500          | 2000           | 1700                                 | 2800          | 2200           | 2450                                         | 4000                                         |
| Indore                  | 1000          | 1800          | 1400           | 1000          | 1800          | 1400           | 250                                  | 2000          | 1375           | 1750                                         | 2000                                         |
| Bangalore               | 2000          | 3000          | 2500           | 2000          | 3000          | 2500           | 1600                                 | 2800          | 2200           | 4400                                         | 5000                                         |
| Ahmednagar              | 1000          | 2500          | 1750           | 1000          | 2500          | 1750           | -                                    | -             | -              | -                                            | -                                            |
| Solapur                 | 700           | 2700          | 1700           | 500           | 3000          | 1750           | 200                                  | 3125          | 1250           | -                                            | -                                            |

### **Onion Arrivals in Major Markets:**

| Arrivals in Qtls | ls in Qtls Ahmadabad |       | Mumbai | Delhi | Indore | Bangalore | Ahmednagar | Solapur |  |
|------------------|----------------------|-------|--------|-------|--------|-----------|------------|---------|--|
| 27th Nov *       | 7892                 | 22500 | 17700  | 13300 | 30000  | 25000     | 20000      | 35000   |  |
| 26th Nov *       | 6587                 | 13500 | 24000  | 11500 | 40000  | 17500     | 20000      | 35000   |  |
| 25th Nov #       | 6587                 | 11240 | 12450  | 10905 | 16075  | 18340     | -          | 36770   |  |