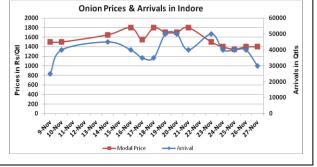

### Onion wholesale Prices & Arrivals in Producing & Consumption Centers

(Source: AGRIWATCH)

Note: The above graph is made on data collected by Agriwatch through private sources because Agmarknet data are not consistent and lots of gaps in reporting.

Onion Prices & Arrivals in Major Mandis as on 27.Nov.2015

| Mandis         | Nashik    | Lasalgaon | Pimpalgaon | Niphad | Pune      | Indore    | Delhi     | Bangalore |
|----------------|-----------|-----------|------------|--------|-----------|-----------|-----------|-----------|
| Price (Rs/Qtl) | 1500-2000 | 1200-1900 | 1500-2000  | Closed | 1500-2800 | 1000-1800 | 1200-1800 | 2000-3000 |
| Arrivals (Qtl) | 600       | 28000     | 32500      | Closed | 22500     | 30000     | 13300     | 25000     |

### Onion Prices & Arrivals in Major Mandis as on 26.Nov.2015

| Mandis         | Nashik    | Lasalgaon | Pimpalgaon | Niphad   | Pune      | Indore    | Delhi     | Bangalore |
|----------------|-----------|-----------|------------|----------|-----------|-----------|-----------|-----------|
| Price (Rs/Qtl) | 1400-1900 | 1200-2000 | 1500-2300  | 900-2100 | 1500-2800 | 1000-1800 | 1500-2000 | 2000-3000 |
| Arrivals (Qtl) | 400       | 22000     | 30000      | 688      | 13500     | 40000     | 11500     | 17500     |

## Daily Onion Report 28 Nov, 2015

| Wholesale Prices        |               |               |                |               |               |                |                                      |               | Retail Prices  |                                              |                                              |
|-------------------------|---------------|---------------|----------------|---------------|---------------|----------------|--------------------------------------|---------------|----------------|----------------------------------------------|----------------------------------------------|
| Prices in<br>Rs/Quintal | 27.Nov.2015#  |               |                | 26.Nov.2015#  |               |                | Agmarknet 26 <sup>th</sup> Nov.2015* |               |                | Consumer<br>Affairs 27 <sup>th</sup><br>Nov. | Consumer<br>Affairs 27 <sup>th</sup><br>Nov. |
| Market                  | Min.<br>Price | Max.<br>Price | Modal<br>Price | Min.<br>Price | Max.<br>Price | Modal<br>Price | Min.<br>Price                        | Max.<br>Price | Modal<br>Price | Modal<br>Price                               | Modal Price                                  |
| Delhi                   | 1200          | 1800          | 1600           | 1500          | 2000          | 1800           | 625                                  | 2250          | 1754           | 1438                                         | 3600                                         |
| Lasalgaon               | 1200          | 1900          | 1550           | 1200          | 2000          | 1600           | 1400                                 | 2901          | 1850           | -                                            | -                                            |
| Pimpalgaon              | 1500          | 2000          | 1900           | 1500          | 2300          | 1900           | 500                                  | 2405          | 1751           | -                                            | -                                            |
| Pune                    | 1500          | 2800          | 2150           | 1500          | 2800          | 2150           | 800                                  | 2700          | 2300           | -                                            | -                                            |
| Mumbai                  | 1000          | 2200          | 1600           | 1500          | 2500          | 2000           | 1700                                 | 2800          | 2200           | 2450                                         | 4000                                         |
| Indore                  | 1000          | 1800          | 1400           | 1000          | 1800          | 1400           | 250                                  | 2000          | 1375           | 1750                                         | 2000                                         |
| Bangalore               | 2000          | 3000          | 2500           | 2000          | 3000          | 2500           | 1600                                 | 2800          | 2200           | 4400                                         | 5000                                         |
| Ahmednagar              | 1000          | 2500          | 1750           | 1000          | 2500          | 1750           | -                                    | -             | -              | -                                            | -                                            |
| Solapur                 | 700           | 2700          | 1700           | 500           | 3000          | 1750           | 200                                  | 3125          | 1250           | -                                            | -                                            |

### **Onion Arrivals in Major Markets:**

| Arrivals in Qtls | ls in Qtls Ahmadabad |       | Mumbai | Delhi | Indore | Bangalore | Ahmednagar | Solapur |  |
|------------------|----------------------|-------|--------|-------|--------|-----------|------------|---------|--|
| 27th Nov *       | 7892                 | 22500 | 17700  | 13300 | 30000  | 25000     | 20000      | 35000   |  |
| 26th Nov *       | 6587                 | 13500 | 24000  | 11500 | 40000  | 17500     | 20000      | 35000   |  |
| 25th Nov #       | 6587                 | 11240 | 12450  | 10905 | 16075  | 18340     | -          | 36770   |  |