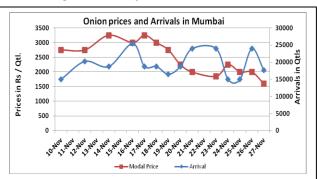

### Onion wholesale Prices & Arrivals in Producing & Consumption Centers

(Source: AGRIWATCH)

Note: The above graph is made on data collected by Agriwatch through private sources because Agmarknet data are not consistent and lots of gaps in reporting.

Onion Prices & Arrivals in Major Mandis as on 27.Nov.2015

| Mandis         | Nashik    | Lasalgaon | Pimpalgaon | Niphad | Pune      | Indore    | Delhi     | Bangalore |
|----------------|-----------|-----------|------------|--------|-----------|-----------|-----------|-----------|
| Price (Rs/Qtl) | 1500-2000 | 1200-1900 | 1500-2000  | Closed | 1500-2800 | 1000-1800 | 1200-1800 | 2000-3000 |
| Arrivals (Qtl) | 600       | 28000     | 32500      | Closed | 22500     | 30000     | 13300     | 25000     |

### Onion Prices & Arrivals in Major Mandis as on 26.Nov.2015

| Mandis         | Nashik    | Lasalgaon | Pimpalgaon | Niphad   | Pune      | Indore    | Delhi     | Bangalore |
|----------------|-----------|-----------|------------|----------|-----------|-----------|-----------|-----------|
| Price (Rs/Qtl) | 1400-1900 | 1200-2000 | 1500-2300  | 900-2100 | 1500-2800 | 1000-1800 | 1500-2000 | 2000-3000 |
| Arrivals (Qtl) | 400       | 22000     | 30000      | 688      | 13500     | 40000     | 11500     | 17500     |

## Daily Onion Report 28 Nov, 2015

| Wholesale Prices        |               |               |                |               |               |                |                                      |               | Retail Prices  |                                              |                                              |
|-------------------------|---------------|---------------|----------------|---------------|---------------|----------------|--------------------------------------|---------------|----------------|----------------------------------------------|----------------------------------------------|
| Prices in<br>Rs/Quintal | 27.Nov.2015#  |               |                | 26.Nov.2015#  |               |                | Agmarknet 26 <sup>th</sup> Nov.2015* |               |                | Consumer<br>Affairs 27 <sup>th</sup><br>Nov. | Consumer<br>Affairs 27 <sup>th</sup><br>Nov. |
| Market                  | Min.<br>Price | Max.<br>Price | Modal<br>Price | Min.<br>Price | Max.<br>Price | Modal<br>Price | Min.<br>Price                        | Max.<br>Price | Modal<br>Price | Modal<br>Price                               | Modal Price                                  |
| Delhi                   | 1200          | 1800          | 1600           | 1500          | 2000          | 1800           | 625                                  | 2250          | 1754           | 1438                                         | 3600                                         |
| Lasalgaon               | 1200          | 1900          | 1550           | 1200          | 2000          | 1600           | 1400                                 | 2901          | 1850           | -                                            | -                                            |
| Pimpalgaon              | 1500          | 2000          | 1900           | 1500          | 2300          | 1900           | 500                                  | 2405          | 1751           | -                                            | -                                            |
| Pune                    | 1500          | 2800          | 2150           | 1500          | 2800          | 2150           | 800                                  | 2700          | 2300           | -                                            | -                                            |
| Mumbai                  | 1000          | 2200          | 1600           | 1500          | 2500          | 2000           | 1700                                 | 2800          | 2200           | 2450                                         | 4000                                         |
| Indore                  | 1000          | 1800          | 1400           | 1000          | 1800          | 1400           | 250                                  | 2000          | 1375           | 1750                                         | 2000                                         |
| Bangalore               | 2000          | 3000          | 2500           | 2000          | 3000          | 2500           | 1600                                 | 2800          | 2200           | 4400                                         | 5000                                         |
| Ahmednagar              | 1000          | 2500          | 1750           | 1000          | 2500          | 1750           | -                                    | -             | -              | -                                            | -                                            |
| Solapur                 | 700           | 2700          | 1700           | 500           | 3000          | 1750           | 200                                  | 3125          | 1250           | -                                            | -                                            |

### **Onion Arrivals in Major Markets:**

| Arrivals in Qtls | ls in Qtls Ahmadabad |       | Mumbai | Delhi | Indore | Bangalore | Ahmednagar | Solapur |  |
|------------------|----------------------|-------|--------|-------|--------|-----------|------------|---------|--|
| 27th Nov *       | 7892                 | 22500 | 17700  | 13300 | 30000  | 25000     | 20000      | 35000   |  |
| 26th Nov *       | 6587                 | 13500 | 24000  | 11500 | 40000  | 17500     | 20000      | 35000   |  |
| 25th Nov #       | 6587                 | 11240 | 12450  | 10905 | 16075  | 18340     | -          | 36770   |  |