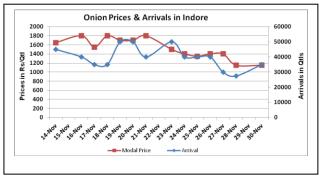

### Onion wholesale Prices & Arrivals in Producing & Consumption Centers

(Source: AGRIWATCH)

Note: The above graph is made on data collected by Agriwatch through private sources because Agmarknet data are not consistent and lots of gaps in reporting.