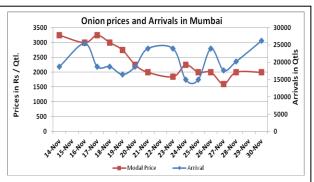

### Onion wholesale Prices & Arrivals in Producing & Consumption Centers

(Source: AGRIWATCH)

Note: The above graph is made on data collected by Agriwatch through private sources because Agmarknet data are not consistent and lots of gaps in reporting.