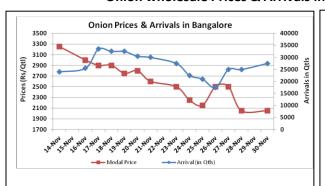

### Onion wholesale Prices & Arrivals in Producing & Consumption Centers

(Source: AGRIWATCH)

Note: The above graph is made on data collected by Agriwatch through private sources because Agmarknet data are not consistent and lots of gaps in reporting.

#### **Onion Fundamentals:**

- In Bangalore, onion is arriving in market from local region and Maharashtra which are contributing approximately 50% each to the total arrivals.
- In Delhi, modal onion prices are trading at Rs 1400/ quintal compared to last year prices of Rs 1500/ quintal during same time.
- In Karnataka, Rabi sowing has started and targeted area is 20475 hectares. As on 23.11.2015 approximately 3197 hectares of area is sown compared to last year area of 4918 hectares during same time.
- In Lasalgaon market modal prices are trading at Rs 2330/ quintal compared to last year price of Rs 1500/ quintal during same time. This year arrivals are also comparatively lower than last year during same time.