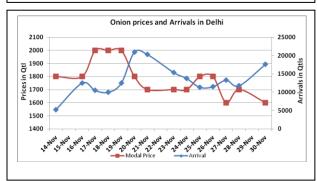

### Onion wholesale Prices & Arrivals in Producing & Consumption Centers

(Source: AGRIWATCH)

Note: The above graph is made on data collected by Agriwatch through private sources because Agmarknet data are not consistent and lots of gaps in reporting.

#### **Onion Fundamentals:**

- In Bangalore, onion is arriving in market from local region and Maharashtra which are contributing approximately 50% each to the total arrivals.
- In Delhi, modal onion prices are trading at Rs 1400/ quintal compared to last year prices of Rs 1500/ quintal during same time.
- In Karnataka, Rabi sowing has started and targeted area is 20475 hectares. As on 23.11.2015 approximately 3197 hectares of area is sown compared to last year area of 4918 hectares during same time.
- In Lasalgaon market modal prices are trading at Rs 2330/ quintal compared to last year price of Rs 1500/ quintal during same time. This year arrivals are also comparatively lower than last year during same time.