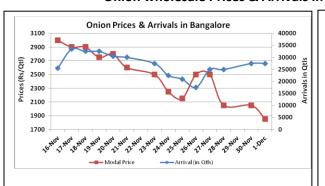

## Onion wholesale Prices & Arrivals in Producing & Consumption Centers

(Source: AGRIWATCH)

Note: The above graph is made on data collected by Agriwatch through private sources because Agmarknet data are not consistent and lots of gaps in reporting.

#### **Onion Fundamentals:**

- In Bangalore, onion is arriving in market from local region and Maharashtra which are contributing approximately 50% each to the total arrivals.
- In Delhi, modal onion prices are trading at Rs 1400/ quintal compared to last year prices of Rs 1500/ quintal during same time.
- In Karnataka, Rabi sowing has started and targeted area is 20475 hectares. As on 30.11.2015 approximately 3580 hectares of area is sown compared to last year area of 5727 hectares during same time.
- In Lasalgaon market modal prices are trading at Rs 1650/ quintal compared to last week price of Rs 2330/ quintal during same time. During the week period arrivals have also increased which has resulted into decline in prices.