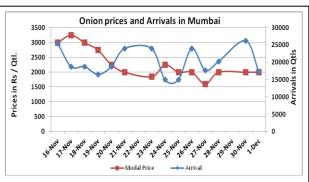

## Onion wholesale Prices & Arrivals in Producing & Consumption Centers

(Source: AGRIWATCH)

Note: The above graph is made on data collected by Agriwatch through private sources because Agmarknet data are not consistent and lots of gaps in reporting.