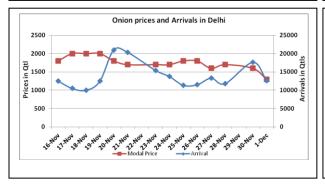

## Onion wholesale Prices & Arrivals in Producing & Consumption Centers

(Source: AGRIWATCH)

Note: The above graph is made on data collected by Agriwatch through private sources because Agmarknet data are not consistent and lots of gaps in reporting.

#### **Onion Fundamentals:**

- In Bangalore, onion is arriving in market from local region and Maharashtra which are contributing approximately 50% each to the total arrivals.
- In Delhi, modal onion prices are trading at Rs 1400/ quintal compared to last year prices of Rs 1500/ quintal during same time.
- In Karnataka, Rabi sowing has started and targeted area is 20475 hectares. As on 30.11.2015 approximately 3580 hectares of area is sown compared to last year area of 5727 hectares during same time.
- In Lasalgaon market modal prices are trading at Rs 1650/ quintal compared to last week price of Rs 2330/ quintal during same time. During the week period arrivals have also increased which has resulted into decline in prices.