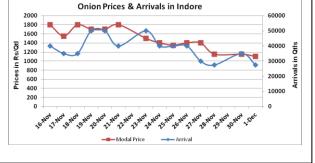

## Onion wholesale Prices & Arrivals in Producing & Consumption Centers

(Source: AGRIWATCH)

Note: The above graph is made on data collected by Agriwatch through private sources because Agmarknet data are not consistent and lots of gaps in reporting.