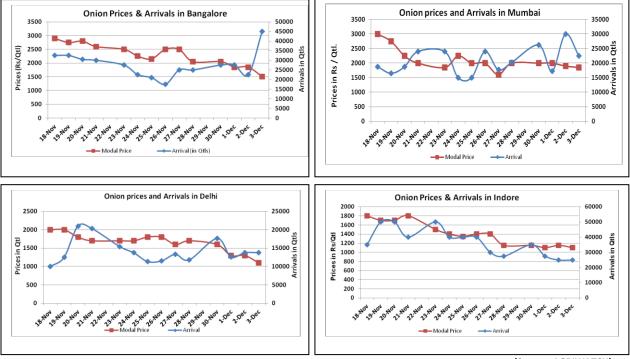

# **Onion wholesale Prices & Arrivals in Producing & Consumption Centers**

(Source: AGRIWATCH)

Note: The above graph is made on data collected by Agriwatch through private sources because Agmarknet data are not consistent and lots of gaps in reporting.

Onion Prices & Arrivals in Major Mandis as on 03. Dec. 2015

| Mandis         | Nashik    | Lasalgaon | Pimpalgaon | Niphad   | Pune Indore |          | Delhi     | Bangalore |
|----------------|-----------|-----------|------------|----------|-------------|----------|-----------|-----------|
| Price (Rs/Qtl) | 1300-1800 | 1200-2000 | 1500-2000  | 700-1500 | 1300-2500   | 500-1700 | 1000-1300 | 1000-2000 |
| Arrivals (Qtl) | 800       | 15000     | 12500      | 2100     | 22500       | 25000    | 13750     | 45000     |

## Onion Prices & Arrivals in Major Mandis as on 02.Dec.2015

| Mandis         | Nashik    | Lasalgaon | Pimpalgaon | Niphad   | Pune      | Indore   | Delhi     | Bangalore |
|----------------|-----------|-----------|------------|----------|-----------|----------|-----------|-----------|
| Price (Rs/Qtl) | 1400-1900 | 1200-2100 | 1500-2000  | 700-1600 | 1500-2600 | 500-1800 | 1000-1500 | 1000-2200 |
| Arrivals (Qtl) | 700       | 24000     | 15000      | 1000     | 18750     | 25000    | 13750     | 22500     |

(Source: AGRIWATCH)

| Wholesale Prices        |               |               |                |               |               |                |                        |               |                | <b>Retail Prices</b>           |                                |
|-------------------------|---------------|---------------|----------------|---------------|---------------|----------------|------------------------|---------------|----------------|--------------------------------|--------------------------------|
| Prices in<br>Rs/Quintal | 03.Dec.2015#  |               |                | 02.Dec.2015#  |               |                | Agmarknet 02 Dec.2015* |               |                | Consumer<br>Affairs 03<br>Dec. | Consumer<br>Affairs 03<br>Dec. |
| Market                  | Min.<br>Price | Max.<br>Price | Modal<br>Price | Min.<br>Price | Max.<br>Price | Modal<br>Price | Min.<br>Price          | Max.<br>Price | Modal<br>Price | Modal<br>Price                 | Modal Price                    |
| Delhi                   | 1000          | 1300          | 1100           | 1000          | 1500          | 1300           | 500                    | 1875          | 1445           | 1188                           | 3300                           |
| Lasalgaon               | 1200          | 2000          | 1600           | 1200          | 2100          | 1650           | -                      | -             | -              | -                              | -                              |
| Pimpalgaon              | 1500          | 2000          | 1750           | 1500          | 2000          | 1750           | 400                    | 2458          | 1351           | -                              | -                              |
| Pune                    | 1300          | 2500          | 1900           | 1500          | 2600          | 2050           | 700                    | 2600          | 2200           | -                              | -                              |
| Mumbai                  | 1500          | 2200          | 1850           | 1500          | 2300          | 1900           | 1400                   | 2400          | 1900           | 2000                           | 4000                           |
| Indore                  | 500           | 1700          | 1100           | 500           | 1800          | 1150           | 250                    | 1500          | 1125           | 1400                           | 1600                           |
| Bangalore               | 1000          | 2000          | 1500           | 1000          | 2200          | 1600           | 1000                   | 2000          | 1500           | 3800                           | 4200                           |
| Ahmednagar              | 1500          | 2000          | 1750           | 1000          | 2500          | 1750           | -                      | -             | -              | -                              | -                              |
| Solapur                 | 500           | 2000          | 1250           | 500           | 2000          | 1250           | 100                    | 2550          | 1100           | -                              | -                              |

### **Onion Arrivals in Major Markets:**

| Arrivals in Qtls              | Ahmadabad | Pune  | Mumbai | Delhi | Indore | Bangalore | Ahmednagar | Solapur |
|-------------------------------|-----------|-------|--------|-------|--------|-----------|------------|---------|
| 03 <sup>nd</sup> Dec*         | 6464      | 22500 | 22500  | 13750 | 25000  | 45000     | 40000      | 23000   |
| 02 <sup>st</sup> Dec*         | 8209      | 18750 | 30000  | 13750 | 25000  | 22500     | 30000      | 36000   |
| 02 <sup>st</sup> Dec <b>#</b> | 8209      | 11130 | 20880  | 9651  | 13850  | 23720     | -          | 34020   |