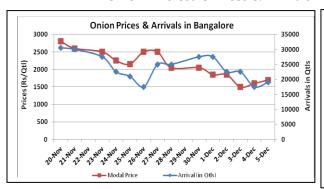

## Onion wholesale Prices & Arrivals in Producing & Consumption Centers

(Source: AGRIWATCH)

Note: The above graph is made on data collected by Agriwatch through private sources because Agmarknet data are not consistent and lots of gaps in reporting.

#### **Onion Fundamentals:**

- In Bangalore, onion is arriving in market from local region and Maharashtra which are contributing approximately 50% each to the total arrivals.
- In Delhi, modal onion prices are trading at Rs 1400/ quintal compared to last year prices of Rs 1500/ quintal during same time.
- In Karnataka, Rabi sowing has started and targeted area is 20475 hectares. As on 30.11.2015 approximately 3580 hectares of area is sown compared to last year area of 5727 hectares during same time.
- In Lasalgaon market modal prices are trading at Rs 1720/ quintal compared to last year price of Rs 1500/ quintal during same time.