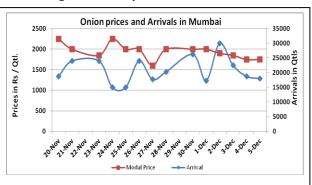

## Onion wholesale Prices & Arrivals in Producing & Consumption Centers

(Source: AGRIWATCH)

Note: The above graph is made on data collected by Agriwatch through private sources because Agmarknet data are not consistent and lots of gaps in reporting.