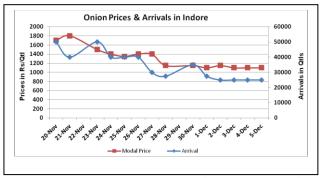

## Onion wholesale Prices & Arrivals in Producing & Consumption Centers

(Source: AGRIWATCH)

Note: The above graph is made on data collected by Agriwatch through private sources because Agmarknet data are not consistent and lots of gaps in reporting.