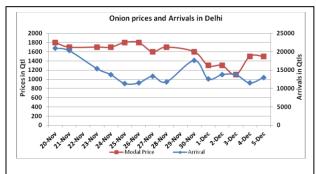

## Onion wholesale Prices & Arrivals in Producing & Consumption Centers

(Source: AGRIWATCH)

Note: The above graph is made on data collected by Agriwatch through private sources because Agmarknet data are not consistent and lots of gaps in reporting.

#### **Onion Fundamentals:**

- In Bangalore, onion is arriving in market from local region and Maharashtra which are contributing approximately 50% each to the total arrivals.
- In Delhi, modal onion prices are trading at Rs 1400/ quintal compared to last year prices of Rs 1500/ quintal during same time.
- In Karnataka, Rabi sowing has started and targeted area is 20475 hectares. As on 30.11.2015 approximately 3580 hectares of area is sown compared to last year area of 5727 hectares during same time.
- In Lasalgaon market modal prices are trading at Rs 1720/ quintal compared to last year price of Rs 1500/ quintal during same time.