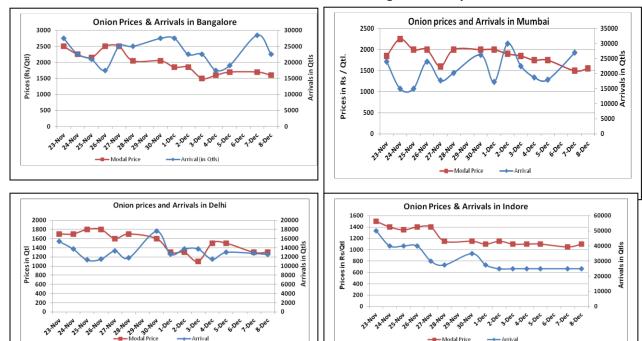

## Onion wholesale Prices & Arrivals in Producing & Consumption Centers

(Source: AGRIWATCH)

Note: The above graph is made on data collected by Agriwatch through private sources because Agmarknet data are not consistent and lots of gaps in reporting.