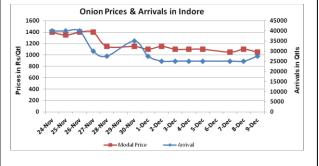

## Onion wholesale Prices & Arrivals in Producing & Consumption Centers

(Source: AGRIWATCH)

Note: The above graph is made on data collected by Agriwatch through private sources because Agmarknet data are not consistent and lots of gaps in reporting.

### Onion Prices & Arrivals in Major Mandis as on 09.Dec.2015

| Mandis         | Nashik   | Lasalgaon | Pimpalgaon | Niphad   | Pune      | Indore   | Delhi     | Bangalore |
|----------------|----------|-----------|------------|----------|-----------|----------|-----------|-----------|
| Price (Rs/Qtl) | 700-1300 | 800-1400  | 900-1200   | 500-1300 | 1000-2000 | 500-1600 | 1000-1800 | 1000-2000 |
| Arrivals (Qtl) | 700      | 22000     | 25000      | 4000     | 22500     | 27500    | 14300     | 27500     |

### Onion Prices & Arrivals in Major Mandis as on 08.Dec.2015

| Mandis         | Nashik   | Lasalgaon | Pimpalgaon | Niphad   | Pune      | Indore   | Delhi     | Bangalore |
|----------------|----------|-----------|------------|----------|-----------|----------|-----------|-----------|
| Price (Rs/Qtl) | 800-1300 | 1050-1540 | 950-1300   | 700-1150 | 1000-2000 | 500-1700 | 1000-1700 | 1000-2200 |
| Arrivals (Qtl) | 800      | 18000     | 27500      | 2700     | 18750     | 25000    | 12550     | 22500     |

## Wholesale and Retail Prices in Major Markets:

| Wholesale Prices        |               |               |                |               |               |                |                        |               | Retail Prices  |                                |                                |
|-------------------------|---------------|---------------|----------------|---------------|---------------|----------------|------------------------|---------------|----------------|--------------------------------|--------------------------------|
| Prices in<br>Rs/Quintal | 09.Dec.2015#  |               |                | 08.Dec.2015#  |               |                | Agmarknet 08 Dec.2015* |               |                | Consumer<br>Affairs 08<br>Dec. | Consumer<br>Affairs 08<br>Dec. |
| Market                  | Min.<br>Price | Max.<br>Price | Modal<br>Price | Min.<br>Price | Max.<br>Price | Modal<br>Price | Min.<br>Price          | Max.<br>Price | Modal<br>Price | Modal<br>Price                 | Modal Price                    |
| Delhi                   | 1000          | 1800          | 1400           | 1000          | 1700          | 1300           | 375                    | 1750          | 1261           | 1100                           | 3300                           |
| Lasalgaon               | 800           | 1400          | 1100           | 1050          | 1540          | 1295           | 800                    | 1540          | 1000           | -                              | -                              |
| Pimpalgaon              | 900           | 1200          | 1050           | 950           | 1300          | 1125           | 300                    | 1581          | 1051           | -                              | -                              |
| Pune                    | 1000          | 2000          | 1500           | 1000          | 2000          | 1500           | 600                    | 2000          | 1700           | -                              | -                              |
| Mumbai                  | 1000          | 1500          | 1250           | 1300          | 1800          | 1550           | 1100                   | 2000          | 1700           | 1550                           | 3900                           |
| Indore                  | 500           | 1600          | 1050           | 500           | 1700          | 1100           | 150                    | 1250          | 875            | NR                             | NR                             |
| Bangalore               | 1000          | 2000          | 1500           | 1000          | 2200          | 1600           | 1000                   | 2200          | 1600           | 3500                           | 4000                           |
| Ahmednagar              | 1500          | 2100          | 1800           | 1500          | 2100          | 1800           | -                      | -             | -              | -                              | -                              |
| Solapur                 | 500           | 1800          | 1150           | 500           | 2100          | 1300           | 100                    | 2500          | 1000           | -                              | -                              |

#### **Onion Arrivals in Major Markets:**

| Arrivals in Qtls       | Ahmadabad | Pune  | Mumbai | Delhi | Indore | Bangalore | Ahmednagar | Solapur |
|------------------------|-----------|-------|--------|-------|--------|-----------|------------|---------|
| 09 <sup>th</sup> Dec*  | 9444      | 22500 | 22550  | 14300 | 27500  | 27500     | 25000      | 19000   |
| 08 <sup>th</sup> Dec*  | 6020      | 18750 | 18750  | 12550 | 25000  | 22500     | 25000      | 21000   |
| 08 <sup>th</sup> Dec # | 6020      | 13440 | 10500  | 14947 | 13315  | 27360     | -          | 22410   |