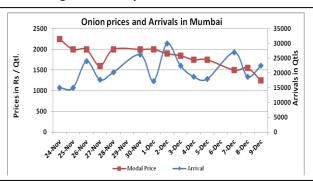

## Onion wholesale Prices & Arrivals in Producing & Consumption Centers

(Source: AGRIWATCH)

Note: The above graph is made on data collected by Agriwatch through private sources because Agmarknet data are not consistent and lots of gaps in reporting.

## Wholesale and Retail Prices in Major Markets:

| Wholesale Prices        |               |               |                |               |               |                |                        |               | Retail Prices  |                                |                                |
|-------------------------|---------------|---------------|----------------|---------------|---------------|----------------|------------------------|---------------|----------------|--------------------------------|--------------------------------|
| Prices in<br>Rs/Quintal | 09.Dec.2015#  |               |                | 08.Dec.2015#  |               |                | Agmarknet 08 Dec.2015* |               |                | Consumer<br>Affairs 08<br>Dec. | Consumer<br>Affairs 08<br>Dec. |
| Market                  | Min.<br>Price | Max.<br>Price | Modal<br>Price | Min.<br>Price | Max.<br>Price | Modal<br>Price | Min.<br>Price          | Max.<br>Price | Modal<br>Price | Modal<br>Price                 | Modal Price                    |
| Delhi                   | 1000          | 1800          | 1400           | 1000          | 1700          | 1300           | 375                    | 1750          | 1261           | 1100                           | 3300                           |
| Lasalgaon               | 800           | 1400          | 1100           | 1050          | 1540          | 1295           | 800                    | 1540          | 1000           | -                              | -                              |
| Pimpalgaon              | 900           | 1200          | 1050           | 950           | 1300          | 1125           | 300                    | 1581          | 1051           | -                              | -                              |
| Pune                    | 1000          | 2000          | 1500           | 1000          | 2000          | 1500           | 600                    | 2000          | 1700           | -                              | -                              |
| Mumbai                  | 1000          | 1500          | 1250           | 1300          | 1800          | 1550           | 1100                   | 2000          | 1700           | 1550                           | 3900                           |
| Indore                  | 500           | 1600          | 1050           | 500           | 1700          | 1100           | 150                    | 1250          | 875            | NR                             | NR                             |
| Bangalore               | 1000          | 2000          | 1500           | 1000          | 2200          | 1600           | 1000                   | 2200          | 1600           | 3500                           | 4000                           |
| Ahmednagar              | 1500          | 2100          | 1800           | 1500          | 2100          | 1800           | -                      | -             | -              | -                              | -                              |
| Solapur                 | 500           | 1800          | 1150           | 500           | 2100          | 1300           | 100                    | 2500          | 1000           | -                              | -                              |

#### **Onion Arrivals in Major Markets:**

| Arrivals in Qtls       | Ahmadabad | Pune  | Mumbai | Delhi | Indore | Bangalore | Ahmednagar | Solapur |
|------------------------|-----------|-------|--------|-------|--------|-----------|------------|---------|
| 09 <sup>th</sup> Dec*  | 9444      | 22500 | 22550  | 14300 | 27500  | 27500     | 25000      | 19000   |
| 08 <sup>th</sup> Dec*  | 6020      | 18750 | 18750  | 12550 | 25000  | 22500     | 25000      | 21000   |
| 08 <sup>th</sup> Dec # | 6020      | 13440 | 10500  | 14947 | 13315  | 27360     | -          | 22410   |