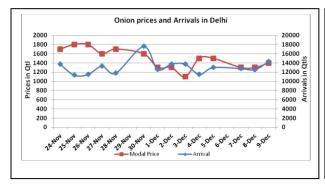

## Onion wholesale Prices & Arrivals in Producing & Consumption Centers

(Source: AGRIWATCH)

Note: The above graph is made on data collected by Agriwatch through private sources because Agmarknet data are not consistent and lots of gaps in reporting.

### Onion Prices & Arrivals in Major Mandis as on 09.Dec.2015

| Mandis         | Nashik   | Lasalgaon | Pimpalgaon | Niphad   | Pune      | Indore   | Delhi     | Bangalore |
|----------------|----------|-----------|------------|----------|-----------|----------|-----------|-----------|
| Price (Rs/Qtl) | 700-1300 | 800-1400  | 900-1200   | 500-1300 | 1000-2000 | 500-1600 | 1000-1800 | 1000-2000 |
| Arrivals (Qtl) | 700      | 22000     | 25000      | 4000     | 22500     | 27500    | 14300     | 27500     |

### Onion Prices & Arrivals in Major Mandis as on 08.Dec.2015

| Mandis         | Nashik   | Lasalgaon | Pimpalgaon | Niphad   | Pune      | Indore   | Delhi     | Bangalore |
|----------------|----------|-----------|------------|----------|-----------|----------|-----------|-----------|
| Price (Rs/Qtl) | 800-1300 | 1050-1540 | 950-1300   | 700-1150 | 1000-2000 | 500-1700 | 1000-1700 | 1000-2200 |
| Arrivals (Qtl) | 800      | 18000     | 27500      | 2700     | 18750     | 25000    | 12550     | 22500     |

## Wholesale and Retail Prices in Major Markets:

| Wholesale Prices        |               |               |                |               |               |                |                        |               | Retail Prices  |                                |                                |
|-------------------------|---------------|---------------|----------------|---------------|---------------|----------------|------------------------|---------------|----------------|--------------------------------|--------------------------------|
| Prices in<br>Rs/Quintal | 09.Dec.2015#  |               |                | 08.Dec.2015#  |               |                | Agmarknet 08 Dec.2015* |               |                | Consumer<br>Affairs 08<br>Dec. | Consumer<br>Affairs 08<br>Dec. |
| Market                  | Min.<br>Price | Max.<br>Price | Modal<br>Price | Min.<br>Price | Max.<br>Price | Modal<br>Price | Min.<br>Price          | Max.<br>Price | Modal<br>Price | Modal<br>Price                 | Modal Price                    |
| Delhi                   | 1000          | 1800          | 1400           | 1000          | 1700          | 1300           | 375                    | 1750          | 1261           | 1100                           | 3300                           |
| Lasalgaon               | 800           | 1400          | 1100           | 1050          | 1540          | 1295           | 800                    | 1540          | 1000           | -                              | -                              |
| Pimpalgaon              | 900           | 1200          | 1050           | 950           | 1300          | 1125           | 300                    | 1581          | 1051           | -                              | -                              |
| Pune                    | 1000          | 2000          | 1500           | 1000          | 2000          | 1500           | 600                    | 2000          | 1700           | -                              | -                              |
| Mumbai                  | 1000          | 1500          | 1250           | 1300          | 1800          | 1550           | 1100                   | 2000          | 1700           | 1550                           | 3900                           |
| Indore                  | 500           | 1600          | 1050           | 500           | 1700          | 1100           | 150                    | 1250          | 875            | NR                             | NR                             |
| Bangalore               | 1000          | 2000          | 1500           | 1000          | 2200          | 1600           | 1000                   | 2200          | 1600           | 3500                           | 4000                           |
| Ahmednagar              | 1500          | 2100          | 1800           | 1500          | 2100          | 1800           | -                      | -             | -              | -                              | -                              |
| Solapur                 | 500           | 1800          | 1150           | 500           | 2100          | 1300           | 100                    | 2500          | 1000           | -                              | -                              |

#### **Onion Arrivals in Major Markets:**

| Arrivals in Qtls       | Ahmadabad | Pune  | Mumbai | Delhi | Indore | Bangalore | Ahmednagar | Solapur |
|------------------------|-----------|-------|--------|-------|--------|-----------|------------|---------|
| 09 <sup>th</sup> Dec*  | 9444      | 22500 | 22550  | 14300 | 27500  | 27500     | 25000      | 19000   |
| 08 <sup>th</sup> Dec*  | 6020      | 18750 | 18750  | 12550 | 25000  | 22500     | 25000      | 21000   |
| 08 <sup>th</sup> Dec # | 6020      | 13440 | 10500  | 14947 | 13315  | 27360     | -          | 22410   |