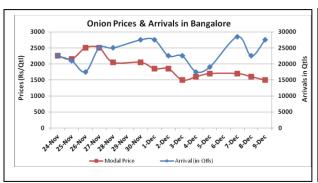

## Onion wholesale Prices & Arrivals in Producing & Consumption Centers

(Source: AGRIWATCH)

Note: The above graph is made on data collected by Agriwatch through private sources because Agmarknet data are not consistent and lots of gaps in reporting.

### Onion Prices & Arrivals in Major Mandis as on 09.Dec.2015

| Mandis         | Nashik   | Lasalgaon | Pimpalgaon | Niphad   | Pune      | Indore   | Delhi     | Bangalore |
|----------------|----------|-----------|------------|----------|-----------|----------|-----------|-----------|
| Price (Rs/Qtl) | 700-1300 | 800-1400  | 900-1200   | 500-1300 | 1000-2000 | 500-1600 | 1000-1800 | 1000-2000 |
| Arrivals (Qtl) | 700      | 22000     | 25000      | 4000     | 22500     | 27500    | 14300     | 27500     |

### Onion Prices & Arrivals in Major Mandis as on 08.Dec.2015

| Mandis         | Nashik   | Lasalgaon | Pimpalgaon | Niphad   | Pune      | Indore   | Delhi     | Bangalore |
|----------------|----------|-----------|------------|----------|-----------|----------|-----------|-----------|
| Price (Rs/Qtl) | 800-1300 | 1050-1540 | 950-1300   | 700-1150 | 1000-2000 | 500-1700 | 1000-1700 | 1000-2200 |
| Arrivals (Qtl) | 800      | 18000     | 27500      | 2700     | 18750     | 25000    | 12550     | 22500     |

## Wholesale and Retail Prices in Major Markets:

| Wholesale Prices        |               |               |                |               |               |                |                        |               | Retail Prices  |                                |                                |
|-------------------------|---------------|---------------|----------------|---------------|---------------|----------------|------------------------|---------------|----------------|--------------------------------|--------------------------------|
| Prices in<br>Rs/Quintal | 09.Dec.2015#  |               |                | 08.Dec.2015#  |               |                | Agmarknet 08 Dec.2015* |               |                | Consumer<br>Affairs 08<br>Dec. | Consumer<br>Affairs 08<br>Dec. |
| Market                  | Min.<br>Price | Max.<br>Price | Modal<br>Price | Min.<br>Price | Max.<br>Price | Modal<br>Price | Min.<br>Price          | Max.<br>Price | Modal<br>Price | Modal<br>Price                 | Modal Price                    |
| Delhi                   | 1000          | 1800          | 1400           | 1000          | 1700          | 1300           | 375                    | 1750          | 1261           | 1100                           | 3300                           |
| Lasalgaon               | 800           | 1400          | 1100           | 1050          | 1540          | 1295           | 800                    | 1540          | 1000           | -                              | -                              |
| Pimpalgaon              | 900           | 1200          | 1050           | 950           | 1300          | 1125           | 300                    | 1581          | 1051           | -                              | -                              |
| Pune                    | 1000          | 2000          | 1500           | 1000          | 2000          | 1500           | 600                    | 2000          | 1700           | -                              | -                              |
| Mumbai                  | 1000          | 1500          | 1250           | 1300          | 1800          | 1550           | 1100                   | 2000          | 1700           | 1550                           | 3900                           |
| Indore                  | 500           | 1600          | 1050           | 500           | 1700          | 1100           | 150                    | 1250          | 875            | NR                             | NR                             |
| Bangalore               | 1000          | 2000          | 1500           | 1000          | 2200          | 1600           | 1000                   | 2200          | 1600           | 3500                           | 4000                           |
| Ahmednagar              | 1500          | 2100          | 1800           | 1500          | 2100          | 1800           | -                      | -             | -              | -                              | -                              |
| Solapur                 | 500           | 1800          | 1150           | 500           | 2100          | 1300           | 100                    | 2500          | 1000           | -                              | -                              |

#### **Onion Arrivals in Major Markets:**

| Arrivals in Qtls       | Ahmadabad | Pune  | Mumbai | Delhi | Indore | Bangalore | Ahmednagar | Solapur |
|------------------------|-----------|-------|--------|-------|--------|-----------|------------|---------|
| 09 <sup>th</sup> Dec*  | 9444      | 22500 | 22550  | 14300 | 27500  | 27500     | 25000      | 19000   |
| 08 <sup>th</sup> Dec*  | 6020      | 18750 | 18750  | 12550 | 25000  | 22500     | 25000      | 21000   |
| 08 <sup>th</sup> Dec # | 6020      | 13440 | 10500  | 14947 | 13315  | 27360     | -          | 22410   |