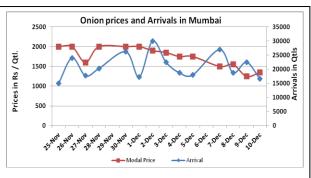

## **Onion wholesale Prices & Arrivals in Producing & Consumption Centers**

(Source: AGRIWATCH)

Note: The above graph is made on data collected by Agriwatch through private sources because Agmarknet data are not consistent and lots of gaps in reporting.