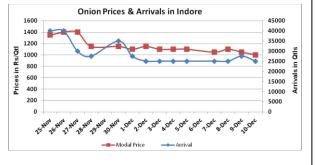

## **Onion wholesale Prices & Arrivals in Producing & Consumption Centers**

(Source: AGRIWATCH)

Note: The above graph is made on data collected by Agriwatch through private sources because Agmarknet data are not consistent and lots of gaps in reporting.