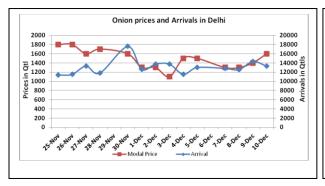

## **Onion wholesale Prices & Arrivals in Producing & Consumption Centers**

(Source: AGRIWATCH)

Note: The above graph is made on data collected by Agriwatch through private sources because Agmarknet data are not consistent and lots of gaps in reporting.