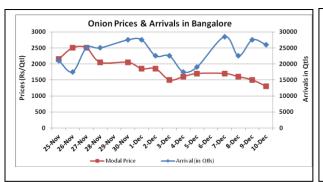

## **Onion wholesale Prices & Arrivals in Producing & Consumption Centers**

(Source: AGRIWATCH)

Note: The above graph is made on data collected by Agriwatch through private sources because Agmarknet data are not consistent and lots of gaps in reporting.

### **Onion Fundamentals:**

- In Maharashtra, farmers are agitating and demanding the central Government to drop down or remove the MEP (Minimum Export Price) on onion which may increase the export and may support the falling onion prices.
- In A.P, total targeted area for Rabi season is approximately is 5054 hectares. As on 9.12.2015, approximately 2025 hectare of area is sown compared to area of 1904 hectares during corresponding time last year. As on date normal sown area is approximately 3010 hectares.
- In Karnataka, Rabi sowing has started and targeted area is 20475 hectares. As on 7.12.2015 approximately 4061 hectares of area is sown compared to area of 8059 hectares during corresponding time last year.
- In Bangalore, onion is arriving in market from local region and Maharashtra which are contributing approximately 50% each to the total arrivals.