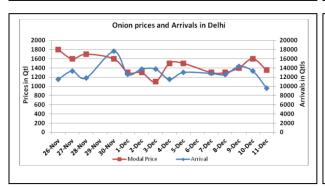

## Onion wholesale Prices & Arrivals in Producing & Consumption Centers

(Source: AGRIWATCH)

Note: The above graph is made on data collected by Agriwatch through private sources because Agmarknet data are not consistent and lots of gaps in reporting.

#### **Onion Fundamentals:**

- In Delhi, onion modal prices are trading at Rs 1390/ quintal compared to Rs 1500/ quintal during corresponding time last year.
- In major producing regions arrivals are continuously increasing with decrease in onion prices due to full fledge supply of kharif onion in market.
- In Maharashtra, farmers are agitating and demanding the central Government to reduce or remove the MEP (Minimum Export Price) on onion which may increase the export and may support the falling onion prices.
- In Bangalore, onion is arriving in market from local region and Maharashtra which are contributing approximately 50% each to the total arrivals.