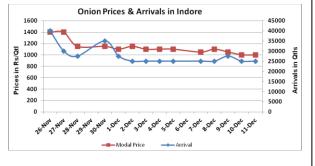

## Onion wholesale Prices & Arrivals in Producing & Consumption Centers

(Source: AGRIWATCH)

Note: The above graph is made on data collected by Agriwatch through private sources because Agmarknet data are not consistent and lots of gaps in reporting.