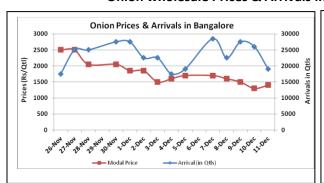

## Onion wholesale Prices & Arrivals in Producing & Consumption Centers

(Source: AGRIWATCH)

Note: The above graph is made on data collected by Agriwatch through private sources because Agmarknet data are not consistent and lots of gaps in reporting.

#### **Onion Fundamentals:**

- In Delhi, onion modal prices are trading at Rs 1390/ quintal compared to Rs 1500/ quintal during corresponding time last year.
- In major producing regions arrivals are continuously increasing with decrease in onion prices due to full fledge supply of kharif onion in market.
- In Maharashtra, farmers are agitating and demanding the central Government to reduce or remove the MEP (Minimum Export Price) on onion which may increase the export and may support the falling onion prices.
- In Bangalore, onion is arriving in market from local region and Maharashtra which are contributing approximately 50% each to the total arrivals.