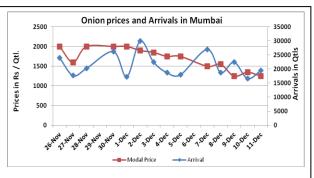

## Onion wholesale Prices & Arrivals in Producing & Consumption Centers

(Source: AGRIWATCH)

Note: The above graph is made on data collected by Agriwatch through private sources because Agmarknet data are not consistent and lots of gaps in reporting.