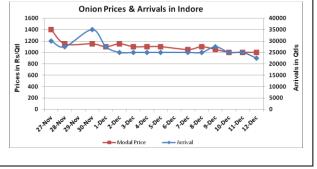

## Onion wholesale Prices & Arrivals in Producing & Consumption Centers

(Source: AGRIWATCH)

Note: The above graph is made on data collected by Agriwatch through private sources because Agmarknet data are not consistent and lots of gaps in reporting.

# **Market Intelligence System**

Wholesale and Retail Prices in Major Markets:

|                         | J.C.J.C. UIIU |        | es ili iviajoi |              |        |        |                        |       |               |                                | 1                              |
|-------------------------|---------------|--------|----------------|--------------|--------|--------|------------------------|-------|---------------|--------------------------------|--------------------------------|
| Wholesale Prices        |               |        |                |              |        |        |                        |       | Retail Prices |                                |                                |
| Prices in<br>Rs/Quintal | 12.Dec.2015#  |        |                | 11.Dec.2015# |        |        | Agmarknet 11 Dec.2015* |       |               | Consumer<br>Affairs 11<br>Dec. | Consumer<br>Affairs 11<br>Dec. |
| Market                  | Min.          | Max.   | Modal          | Min.         | Max.   | Modal  | Min.                   | Max.  | Modal         | Modal                          | Modal Price                    |
| Widiket                 | Price         | Price  | Price          | Price        | Price  | Price  | Price                  | Price | Price         | Price                          |                                |
| Delhi                   | 1000          | 1600   | 1300           | 1000         | 1700   | 1350   | 450                    | 1625  | 1191          | 1038                           | 3100                           |
| Lasalgaon               | Closed        | Closed | Closed         | Closed       | Closed | Closed | -                      | -     | -             | -                              | -                              |
| Pimpalgaon              | Closed        | Closed | Closed         | Closed       | Closed | Closed | -                      | -     | -             | -                              | -                              |
| Pune                    | Closed        | Closed | Closed         | 800          | 1800   | 1300   | 500                    | 1700  | 1400          | -                              | -                              |
| Mumbai                  | 1200          | 1700   | 1450           | 1000         | 1500   | 1250   | 950                    | 1700  | 1400          | 1425                           | 3800                           |
| Indore                  | 500           | 1500   | 1000           | 500          | 1500   | 1000   | -                      | -     | -             | 1400                           | 1600                           |
| Bangalore               | 1000          | 2000   | 1500           | 1000         | 1800   | 1400   | 1000                   | 1800  | 1400          | 3000                           | 3400                           |
| Ahmednagar              | 1200          | 1700   | 1450           | 1500         | 1700   | 1600   | -                      | -     | -             | -                              | -                              |
| Solapur                 | 500           | 2000   | 1250           | 500          | 1700   | 1100   | 100                    | 2350  | 1000          | -                              | -                              |

### **Onion Arrivals in Major Markets:**

| Arrivals in Qtls       | Ahmadabad | Pune   | Mumbai | Delhi | Indore | Bangalore | Ahmednagar | Solapur |
|------------------------|-----------|--------|--------|-------|--------|-----------|------------|---------|
| 12 <sup>th</sup> Dec*  | 4642      | Closed | 18750  | 13250 | 22500  | 17500     | 40000      | 25000   |
| 11 <sup>th</sup> Dec*  | 7648      | 15000  | 19500  | 9550  | 25000  | 19000     | 40000      | 25000   |
| 11 <sup>th</sup> Dec # | 7648      | 14640  | 12680  | 9647  | -      | 19250     | -          | 20780   |