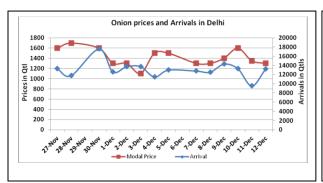

### **Onion Fundamentals:**

- Government has reduced the MEP (Minimum Export Price) to \$400 ton from \$ 700 ton earlier to encourage the imports.
- In Delhi, onion modal prices are trading at Rs 1390/ quintal compared to Rs 1500/ quintal during corresponding time last year.
- In major producing regions arrivals are continuously increasing with decrease in onion prices due to full fledge supply of kharif onion in market.
- In Bangalore, onion is arriving in market from local region and Maharashtra which are contributing approximately 50% each to the total arrivals.

## Onion wholesale Prices & Arrivals in Producing & Consumption Centers

(Source: AGRIWATCH)

Note: The above graph is made on data collected by Agriwatch through private sources because Agmarknet data are not consistent and lots of gaps in reporting.

# **Market Intelligence System**

Wholesale and Retail Prices in Major Markets:

|                         | J.C.J.C. UIIU |        | es ili iviajoi |              |        |        |                        |       |               |                                | 1                              |
|-------------------------|---------------|--------|----------------|--------------|--------|--------|------------------------|-------|---------------|--------------------------------|--------------------------------|
| Wholesale Prices        |               |        |                |              |        |        |                        |       | Retail Prices |                                |                                |
| Prices in<br>Rs/Quintal | 12.Dec.2015#  |        |                | 11.Dec.2015# |        |        | Agmarknet 11 Dec.2015* |       |               | Consumer<br>Affairs 11<br>Dec. | Consumer<br>Affairs 11<br>Dec. |
| Market                  | Min.          | Max.   | Modal          | Min.         | Max.   | Modal  | Min.                   | Max.  | Modal         | Modal                          | Modal Price                    |
| Widiket                 | Price         | Price  | Price          | Price        | Price  | Price  | Price                  | Price | Price         | Price                          |                                |
| Delhi                   | 1000          | 1600   | 1300           | 1000         | 1700   | 1350   | 450                    | 1625  | 1191          | 1038                           | 3100                           |
| Lasalgaon               | Closed        | Closed | Closed         | Closed       | Closed | Closed | -                      | -     | -             | -                              | -                              |
| Pimpalgaon              | Closed        | Closed | Closed         | Closed       | Closed | Closed | -                      | -     | -             | -                              | -                              |
| Pune                    | Closed        | Closed | Closed         | 800          | 1800   | 1300   | 500                    | 1700  | 1400          | -                              | -                              |
| Mumbai                  | 1200          | 1700   | 1450           | 1000         | 1500   | 1250   | 950                    | 1700  | 1400          | 1425                           | 3800                           |
| Indore                  | 500           | 1500   | 1000           | 500          | 1500   | 1000   | -                      | -     | -             | 1400                           | 1600                           |
| Bangalore               | 1000          | 2000   | 1500           | 1000         | 1800   | 1400   | 1000                   | 1800  | 1400          | 3000                           | 3400                           |
| Ahmednagar              | 1200          | 1700   | 1450           | 1500         | 1700   | 1600   | -                      | -     | -             | -                              | -                              |
| Solapur                 | 500           | 2000   | 1250           | 500          | 1700   | 1100   | 100                    | 2350  | 1000          | -                              | -                              |

### **Onion Arrivals in Major Markets:**

| Arrivals in Qtls       | Ahmadabad | Pune   | Mumbai | Delhi | Indore | Bangalore | Ahmednagar | Solapur |
|------------------------|-----------|--------|--------|-------|--------|-----------|------------|---------|
| 12 <sup>th</sup> Dec*  | 4642      | Closed | 18750  | 13250 | 22500  | 17500     | 40000      | 25000   |
| 11 <sup>th</sup> Dec*  | 7648      | 15000  | 19500  | 9550  | 25000  | 19000     | 40000      | 25000   |
| 11 <sup>th</sup> Dec # | 7648      | 14640  | 12680  | 9647  | -      | 19250     | -          | 20780   |