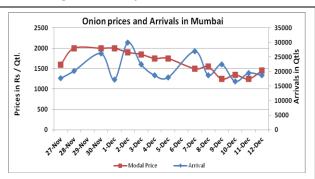

## Onion wholesale Prices & Arrivals in Producing & Consumption Centers

(Source: AGRIWATCH)

Note: The above graph is made on data collected by Agriwatch through private sources because Agmarknet data are not consistent and lots of gaps in reporting.

# **Market Intelligence System**

Wholesale and Retail Prices in Major Markets:

|                         | J.C.J.C. UIIU |        | es ili iviajoi |              |        |        |                        |       |               |                                | 1                              |
|-------------------------|---------------|--------|----------------|--------------|--------|--------|------------------------|-------|---------------|--------------------------------|--------------------------------|
| Wholesale Prices        |               |        |                |              |        |        |                        |       | Retail Prices |                                |                                |
| Prices in<br>Rs/Quintal | 12.Dec.2015#  |        |                | 11.Dec.2015# |        |        | Agmarknet 11 Dec.2015* |       |               | Consumer<br>Affairs 11<br>Dec. | Consumer<br>Affairs 11<br>Dec. |
| Market                  | Min.          | Max.   | Modal          | Min.         | Max.   | Modal  | Min.                   | Max.  | Modal         | Modal                          | Modal Price                    |
| Widiket                 | Price         | Price  | Price          | Price        | Price  | Price  | Price                  | Price | Price         | Price                          |                                |
| Delhi                   | 1000          | 1600   | 1300           | 1000         | 1700   | 1350   | 450                    | 1625  | 1191          | 1038                           | 3100                           |
| Lasalgaon               | Closed        | Closed | Closed         | Closed       | Closed | Closed | -                      | -     | -             | -                              | -                              |
| Pimpalgaon              | Closed        | Closed | Closed         | Closed       | Closed | Closed | -                      | -     | -             | -                              | -                              |
| Pune                    | Closed        | Closed | Closed         | 800          | 1800   | 1300   | 500                    | 1700  | 1400          | -                              | -                              |
| Mumbai                  | 1200          | 1700   | 1450           | 1000         | 1500   | 1250   | 950                    | 1700  | 1400          | 1425                           | 3800                           |
| Indore                  | 500           | 1500   | 1000           | 500          | 1500   | 1000   | -                      | -     | -             | 1400                           | 1600                           |
| Bangalore               | 1000          | 2000   | 1500           | 1000         | 1800   | 1400   | 1000                   | 1800  | 1400          | 3000                           | 3400                           |
| Ahmednagar              | 1200          | 1700   | 1450           | 1500         | 1700   | 1600   | -                      | -     | -             | -                              | -                              |
| Solapur                 | 500           | 2000   | 1250           | 500          | 1700   | 1100   | 100                    | 2350  | 1000          | -                              | -                              |

### **Onion Arrivals in Major Markets:**

| Arrivals in Qtls       | Ahmadabad | Pune   | Mumbai | Delhi | Indore | Bangalore | Ahmednagar | Solapur |
|------------------------|-----------|--------|--------|-------|--------|-----------|------------|---------|
| 12 <sup>th</sup> Dec*  | 4642      | Closed | 18750  | 13250 | 22500  | 17500     | 40000      | 25000   |
| 11 <sup>th</sup> Dec*  | 7648      | 15000  | 19500  | 9550  | 25000  | 19000     | 40000      | 25000   |
| 11 <sup>th</sup> Dec # | 7648      | 14640  | 12680  | 9647  | -      | 19250     | -          | 20780   |