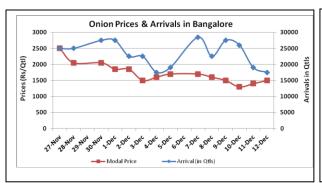

### **Onion Fundamentals:**

- Government has reduced the MEP (Minimum Export Price) to \$400 ton from \$ 700 ton earlier to encourage the imports.
- In Delhi, onion modal prices are trading at Rs 1390/ quintal compared to Rs 1500/ quintal during corresponding time last year.
- In major producing regions arrivals are continuously increasing with decrease in onion prices due to full fledge supply of kharif onion in market.
- In Bangalore, onion is arriving in market from local region and Maharashtra which are contributing approximately 50% each to the total arrivals.

## Onion wholesale Prices & Arrivals in Producing & Consumption Centers

(Source: AGRIWATCH)

Note: The above graph is made on data collected by Agriwatch through private sources because Agmarknet data are not consistent and lots of gaps in reporting.

#### Onion Prices & Arrivals in Major Mandis as on 12.Dec.2015

| Mandis         | Nashik   | Lasalgaon | Pimpalgaon | Niphad | Pune   | Indore   | Delhi     | Bangalore |
|----------------|----------|-----------|------------|--------|--------|----------|-----------|-----------|
| Price (Rs/Qtl) | 800-1400 | Closed    | Closed     | Closed | Closed | 500-1500 | 1000-1600 | 1000-2000 |
| Arrivals (Qtl) | 600      | Closed    | Closed     | Closed | Closed | 22500    | 13250     | 17500     |

#### Onion Prices & Arrivals in Major Mandis as on 11.Dec.2015

| Mandis         | Nashik   | Lasalgaon | Pimpalgaon | Niphad | Pune     | Indore   | Delhi     | Bangalore |
|----------------|----------|-----------|------------|--------|----------|----------|-----------|-----------|
| Price (Rs/Qtl) | 600-1400 | Closed    | Closed     | Closed | 800-1800 | 500-1500 | 1000-1700 | 1000-1800 |
| Arrivals (Qtl) | 500      | Closed    | Closed     | Closed | 15000    | 25000    | 9550      | 19000     |

# **Market Intelligence System**

Wholesale and Retail Prices in Major Markets:

|                         | J.C.J.C. UIIU |        | es ili iviajoi |              |        |        |                        |       |               |                                | 1                              |
|-------------------------|---------------|--------|----------------|--------------|--------|--------|------------------------|-------|---------------|--------------------------------|--------------------------------|
| Wholesale Prices        |               |        |                |              |        |        |                        |       | Retail Prices |                                |                                |
| Prices in<br>Rs/Quintal | 12.Dec.2015#  |        |                | 11.Dec.2015# |        |        | Agmarknet 11 Dec.2015* |       |               | Consumer<br>Affairs 11<br>Dec. | Consumer<br>Affairs 11<br>Dec. |
| Market                  | Min.          | Max.   | Modal          | Min.         | Max.   | Modal  | Min.                   | Max.  | Modal         | Modal                          | Modal Price                    |
| Widiket                 | Price         | Price  | Price          | Price        | Price  | Price  | Price                  | Price | Price         | Price                          |                                |
| Delhi                   | 1000          | 1600   | 1300           | 1000         | 1700   | 1350   | 450                    | 1625  | 1191          | 1038                           | 3100                           |
| Lasalgaon               | Closed        | Closed | Closed         | Closed       | Closed | Closed | -                      | -     | -             | -                              | -                              |
| Pimpalgaon              | Closed        | Closed | Closed         | Closed       | Closed | Closed | -                      | -     | -             | -                              | -                              |
| Pune                    | Closed        | Closed | Closed         | 800          | 1800   | 1300   | 500                    | 1700  | 1400          | -                              | -                              |
| Mumbai                  | 1200          | 1700   | 1450           | 1000         | 1500   | 1250   | 950                    | 1700  | 1400          | 1425                           | 3800                           |
| Indore                  | 500           | 1500   | 1000           | 500          | 1500   | 1000   | -                      | -     | -             | 1400                           | 1600                           |
| Bangalore               | 1000          | 2000   | 1500           | 1000         | 1800   | 1400   | 1000                   | 1800  | 1400          | 3000                           | 3400                           |
| Ahmednagar              | 1200          | 1700   | 1450           | 1500         | 1700   | 1600   | -                      | -     | -             | -                              | -                              |
| Solapur                 | 500           | 2000   | 1250           | 500          | 1700   | 1100   | 100                    | 2350  | 1000          | -                              | -                              |

### **Onion Arrivals in Major Markets:**

| Arrivals in Qtls       | Ahmadabad | Pune   | Mumbai | Delhi | Indore | Bangalore | Ahmednagar | Solapur |
|------------------------|-----------|--------|--------|-------|--------|-----------|------------|---------|
| 12 <sup>th</sup> Dec*  | 4642      | Closed | 18750  | 13250 | 22500  | 17500     | 40000      | 25000   |
| 11 <sup>th</sup> Dec*  | 7648      | 15000  | 19500  | 9550  | 25000  | 19000     | 40000      | 25000   |
| 11 <sup>th</sup> Dec # | 7648      | 14640  | 12680  | 9647  | -      | 19250     | -          | 20780   |