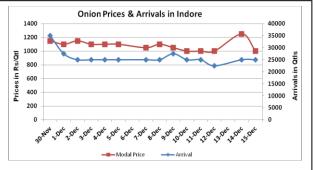

### Onion wholesale Prices & Arrivals in Producing & Consumption Centers

(Source: AGRIWATCH)

Note: The above graph is made on data collected by Agriwatch through private sources because Agmarknet data are not consistent and lots of gaps in reporting.

## **Daily Onion Report**

16 Dec. 2015

| Wholesale Prices        |               |               |                |               |               |                |                        |               | Retail Prices  |                                |                                |
|-------------------------|---------------|---------------|----------------|---------------|---------------|----------------|------------------------|---------------|----------------|--------------------------------|--------------------------------|
| Prices in<br>Rs/Quintal | 15.Dec.2015#  |               |                | 14.Dec.2015#  |               |                | Agmarknet 14 Dec.2015* |               |                | Consumer<br>Affairs 15<br>Dec. | Consumer<br>Affairs 15<br>Dec. |
| Market                  | Min.<br>Price | Max.<br>Price | Modal<br>Price | Min.<br>Price | Max.<br>Price | Modal<br>Price | Min.<br>Price          | Max.<br>Price | Modal<br>Price | Modal<br>Price                 | Modal Price                    |
| Delhi                   | 1100          | 2000          | 1500           | 1000          | 1500          | 1250           | 375                    | 1600          | 1093           | 988                            | 3000                           |
| Lasalgaon               | 1000          | 1400          | 1200           | 1000          | 1400          | 1200           | 900                    | 1556          | 1250           | -                              | -                              |
| Pimpalgaon              | 800           | 1500          | 1300           | 900           | 1500          | 1250           | -                      | -             | -              | -                              | -                              |
| Pune                    | 1000          | 1800          | 1400           | 1100          | 2000          | 1550           | 500                    | 2000          | 1500           | -                              | -                              |
| Mumbai                  | 1200          | 1600          | 1400           | 1000          | 1800          | 1400           | 950                    | 1700          | 1400           | 1325                           | 3200                           |
| Indore                  | 500           | 1500          | 1000           | 500           | 2000          | 1250           | -                      | -             | -              | 1400                           | 1600                           |
| Bangalore               | 1300          | 1800          | 1550           | 1300          | 1700          | 1500           | 1000                   | 1600          | 1300           | 2500                           | 3000                           |
| Ahmednagar              | 1000          | 2000          | 1500           | 1000          | 2000          | 1500           | -                      | -             | -              | -                              | -                              |
| Solapur                 | 500           | 2200          | 1350           | 500           | 1700          | 1100           | 100                    | 2250          | 1000           | -                              | -                              |