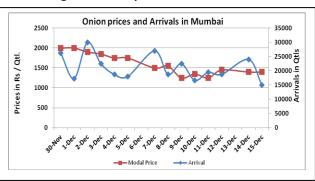

### Onion wholesale Prices & Arrivals in Producing & Consumption Centers

(Source: AGRIWATCH)

Note: The above graph is made on data collected by Agriwatch through private sources because Agmarknet data are not consistent and lots of gaps in reporting.

## **Daily Onion Report**

16 Dec. 2015

| Wholesale Prices        |               |               |                |               |               |                |                        |               | Retail Prices  |                                |                                |
|-------------------------|---------------|---------------|----------------|---------------|---------------|----------------|------------------------|---------------|----------------|--------------------------------|--------------------------------|
| Prices in<br>Rs/Quintal | 15.Dec.2015#  |               |                | 14.Dec.2015#  |               |                | Agmarknet 14 Dec.2015* |               |                | Consumer<br>Affairs 15<br>Dec. | Consumer<br>Affairs 15<br>Dec. |
| Market                  | Min.<br>Price | Max.<br>Price | Modal<br>Price | Min.<br>Price | Max.<br>Price | Modal<br>Price | Min.<br>Price          | Max.<br>Price | Modal<br>Price | Modal<br>Price                 | Modal Price                    |
| Delhi                   | 1100          | 2000          | 1500           | 1000          | 1500          | 1250           | 375                    | 1600          | 1093           | 988                            | 3000                           |
| Lasalgaon               | 1000          | 1400          | 1200           | 1000          | 1400          | 1200           | 900                    | 1556          | 1250           | -                              | -                              |
| Pimpalgaon              | 800           | 1500          | 1300           | 900           | 1500          | 1250           | -                      | -             | -              | -                              | -                              |
| Pune                    | 1000          | 1800          | 1400           | 1100          | 2000          | 1550           | 500                    | 2000          | 1500           | -                              | -                              |
| Mumbai                  | 1200          | 1600          | 1400           | 1000          | 1800          | 1400           | 950                    | 1700          | 1400           | 1325                           | 3200                           |
| Indore                  | 500           | 1500          | 1000           | 500           | 2000          | 1250           | -                      | -             | -              | 1400                           | 1600                           |
| Bangalore               | 1300          | 1800          | 1550           | 1300          | 1700          | 1500           | 1000                   | 1600          | 1300           | 2500                           | 3000                           |
| Ahmednagar              | 1000          | 2000          | 1500           | 1000          | 2000          | 1500           | -                      | -             | -              | -                              | -                              |
| Solapur                 | 500           | 2200          | 1350           | 500           | 1700          | 1100           | 100                    | 2250          | 1000           | -                              | -                              |