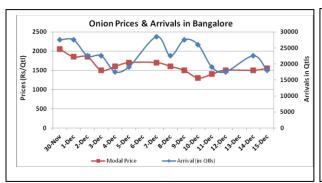

### Onion wholesale Prices & Arrivals in Producing & Consumption Centers

(Source: AGRIWATCH)

Note: The above graph is made on data collected by Agriwatch through private sources because Agmarknet data are not consistent and lots of gaps in reporting.

### Onion Prices & Arrivals in Major Mandis as on 15.Dec.2015

| Mandis         | Nashik   | Lasalgaon | Pimpalgaon | Niphad   | Pune      | Indore   | Delhi     | Bangalore |
|----------------|----------|-----------|------------|----------|-----------|----------|-----------|-----------|
| Price (Rs/Qtl) | 600-1400 | 1000-1400 | 800-1500   | 500-1250 | 1000-1800 | 500-1500 | 1100-2000 | 1300-1800 |
| Arrivals (Qtl) | 700      | 22000     | 21250      | 3600     | 15000     | 25000    | 10300     | 18000     |

## **Daily Onion Report**

16 Dec. 2015

| Wholesale Prices        |               |               |                |               |               |                |                        |               | Retail Prices  |                                |                                |
|-------------------------|---------------|---------------|----------------|---------------|---------------|----------------|------------------------|---------------|----------------|--------------------------------|--------------------------------|
| Prices in<br>Rs/Quintal | 15.Dec.2015#  |               |                | 14.Dec.2015#  |               |                | Agmarknet 14 Dec.2015* |               |                | Consumer<br>Affairs 15<br>Dec. | Consumer<br>Affairs 15<br>Dec. |
| Market                  | Min.<br>Price | Max.<br>Price | Modal<br>Price | Min.<br>Price | Max.<br>Price | Modal<br>Price | Min.<br>Price          | Max.<br>Price | Modal<br>Price | Modal<br>Price                 | Modal Price                    |
| Delhi                   | 1100          | 2000          | 1500           | 1000          | 1500          | 1250           | 375                    | 1600          | 1093           | 988                            | 3000                           |
| Lasalgaon               | 1000          | 1400          | 1200           | 1000          | 1400          | 1200           | 900                    | 1556          | 1250           | -                              | -                              |
| Pimpalgaon              | 800           | 1500          | 1300           | 900           | 1500          | 1250           | -                      | -             | -              | -                              | -                              |
| Pune                    | 1000          | 1800          | 1400           | 1100          | 2000          | 1550           | 500                    | 2000          | 1500           | -                              | -                              |
| Mumbai                  | 1200          | 1600          | 1400           | 1000          | 1800          | 1400           | 950                    | 1700          | 1400           | 1325                           | 3200                           |
| Indore                  | 500           | 1500          | 1000           | 500           | 2000          | 1250           | -                      | -             | -              | 1400                           | 1600                           |
| Bangalore               | 1300          | 1800          | 1550           | 1300          | 1700          | 1500           | 1000                   | 1600          | 1300           | 2500                           | 3000                           |
| Ahmednagar              | 1000          | 2000          | 1500           | 1000          | 2000          | 1500           | -                      | -             | -              | -                              | -                              |
| Solapur                 | 500           | 2200          | 1350           | 500           | 1700          | 1100           | 100                    | 2250          | 1000           | -                              | -                              |