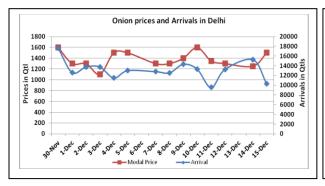

### **Onion Fundamentals:**

- In Delhi, onion prices are trading at Rs 1375/ quintal compared to Rs 1650/ quintal corresponding year during same time.
- Government has reduced the MEP (Minimum Export Price) to \$400/ton from \$700/ ton earlier to encourage the imports.
- In major producing regions prices have tighten by Rs 200-Rs 300/ qtl in last 2-3 days after the MEP was reduced to \$ 400/ ton
- In Karnataka, Rabi sowing has started and targeted area is 20475 hectares. As on 14.12.2015 approximately 5975 hectares of area is sown compared to area of 8954 hectares during corresponding time last year.

### Onion wholesale Prices & Arrivals in Producing & Consumption Centers

(Source: AGRIWATCH)

Note: The above graph is made on data collected by Agriwatch through private sources because Agmarknet data are not consistent and lots of gaps in reporting.

## **Daily Onion Report**

16 Dec. 2015

| Wholesale Prices        |               |               |                |               |               |                |                        |               | Retail Prices  |                                |                                |
|-------------------------|---------------|---------------|----------------|---------------|---------------|----------------|------------------------|---------------|----------------|--------------------------------|--------------------------------|
| Prices in<br>Rs/Quintal | 15.Dec.2015#  |               |                | 14.Dec.2015#  |               |                | Agmarknet 14 Dec.2015* |               |                | Consumer<br>Affairs 15<br>Dec. | Consumer<br>Affairs 15<br>Dec. |
| Market                  | Min.<br>Price | Max.<br>Price | Modal<br>Price | Min.<br>Price | Max.<br>Price | Modal<br>Price | Min.<br>Price          | Max.<br>Price | Modal<br>Price | Modal<br>Price                 | Modal Price                    |
| Delhi                   | 1100          | 2000          | 1500           | 1000          | 1500          | 1250           | 375                    | 1600          | 1093           | 988                            | 3000                           |
| Lasalgaon               | 1000          | 1400          | 1200           | 1000          | 1400          | 1200           | 900                    | 1556          | 1250           | -                              | -                              |
| Pimpalgaon              | 800           | 1500          | 1300           | 900           | 1500          | 1250           | -                      | -             | -              | -                              | -                              |
| Pune                    | 1000          | 1800          | 1400           | 1100          | 2000          | 1550           | 500                    | 2000          | 1500           | -                              | -                              |
| Mumbai                  | 1200          | 1600          | 1400           | 1000          | 1800          | 1400           | 950                    | 1700          | 1400           | 1325                           | 3200                           |
| Indore                  | 500           | 1500          | 1000           | 500           | 2000          | 1250           | -                      | -             | -              | 1400                           | 1600                           |
| Bangalore               | 1300          | 1800          | 1550           | 1300          | 1700          | 1500           | 1000                   | 1600          | 1300           | 2500                           | 3000                           |
| Ahmednagar              | 1000          | 2000          | 1500           | 1000          | 2000          | 1500           | -                      | -             | -              | -                              | -                              |
| Solapur                 | 500           | 2200          | 1350           | 500           | 1700          | 1100           | 100                    | 2250          | 1000           | -                              | -                              |