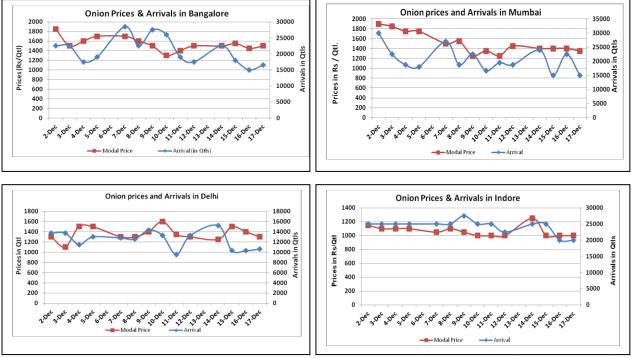

Onion wholesale Prices & Arrivals in Producing & Consumption Centers

(Source: AGRIWATCH)

Note: The above graph is made on data collected by Agriwatch through private sources because Agmarknet data are not consistent and lots of gaps in reporting.