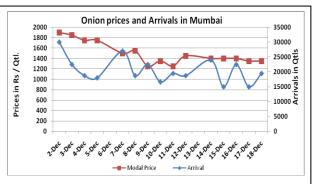

### **Onion wholesale Prices & Arrivals in Producing & Consumption Centers**

(Source: AGRIWATCH)

Note: The above graph is made on data collected by Agriwatch through private sources because Agmarknet data are not consistent and lots of gaps in reporting.

### Wholesale and Retail Prices in Major Markets:

| Wholesale Prices     |               |               |                |               |               |                |                        |               | Retail Prices  |                                |                                |
|----------------------|---------------|---------------|----------------|---------------|---------------|----------------|------------------------|---------------|----------------|--------------------------------|--------------------------------|
| Prices in Rs/Quintal | 18.Dec.2015#  |               |                | 17.Dec.2015#  |               |                | Agmarknet 17 Dec.2015* |               |                | Consumer<br>Affairs 18<br>Dec. | Consumer<br>Affairs 18<br>Dec. |
| Market               | Min.<br>Price | Max.<br>Price | Modal<br>Price | Min.<br>Price | Max.<br>Price | Modal<br>Price | Min.<br>Price          | Max.<br>Price | Modal<br>Price | Modal<br>Price                 | Modal Price                    |
| Delhi                | 1000          | 1800          | 1300           | 1000          | 1800          | 1300           | -                      | -             | -              | 1025                           | 3000                           |
| Lasalgaon            | 900           | 1200          | 1050           | 900           | 1200          | 1050           | 700                    | 1402          | 1050           | -                              | -                              |
| Pimpalgaon           | 900           | 1600          | 1350           | 800           | 1500          | 1200           | 300                    | 1551          | 900            | -                              | -                              |
| Pune                 | 1000          | 2000          | 1500           | 1000          | 1800          | 1400           | 500                    | 1700          | 1500           | -                              | -                              |
| Mumbai               | 1200          | 1500          | 1350           | 1200          | 1500          | 1350           | 800                    | 1600          | 1200           | 1200                           | 2800                           |
| Indore               | 500           | 1500          | 1000           | 500           | 1500          | 1000           | -                      | -             | -              | 1400                           | 1600                           |
| Bangalore            | 1200          | 1800          | 1500           | 1200          | 1800          | 1500           | 1000                   | 1600          | 1300           | 2500                           | 3000                           |
| Ahmednagar           | 200           | 2600          | 1400           | 200           | 2600          | 1400           | -                      | -             | -              | -                              | -                              |
| Solapur              | 500           | 2000          | 1250           | 500           | 1700          | 1100           | 100                    | 2100          | 1000           | -                              | -                              |

### **Onion Arrivals in Major Markets:**

| Arrivals in Qtls       | Ahmadabad | Pune  | Mumbai | Delhi | Indore | Bangalore | Ahmednagar | Solapur |
|------------------------|-----------|-------|--------|-------|--------|-----------|------------|---------|
| 18 <sup>th</sup> Dec*  | 4298      | 18750 | 19500  | 9850  | 19000  | 15000     | 30000      | 19000   |
| 17 <sup>th</sup> Dec*  | 5582      | 22500 | 15000  | 10600 | 20000  | 16500     | 30000      | 17000   |
| 17 <sup>th</sup> Dec # | 5582      | 12730 | 9770   | -     | -      | 16950     | -          | 25580   |