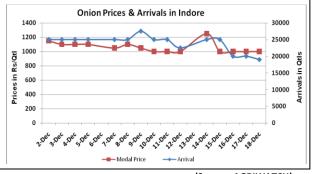

### **Onion wholesale Prices & Arrivals in Producing & Consumption Centers**

(Source: AGRIWATCH)

Note: The above graph is made on data collected by Agriwatch through private sources because Agmarknet data are not consistent and lots of gaps in reporting.

### Onion Prices & Arrivals in Major Mandis as on 18.Dec.2015

| Mandis         | Nashik   | Lasalgaon | Pimpalgaon | Niphad | Pune      | Indore   | Delhi     | Bangalore |
|----------------|----------|-----------|------------|--------|-----------|----------|-----------|-----------|
| Price (Rs/Qtl) | 600-1450 | 900-1200  | 900-1600   | Closed | 1000-2000 | 500-1500 | 1000-1800 | 1200-1800 |
| Arrivals (Qtl) | 800      | 26000     | 18375      | Closed | 18750     | 19000    | 9850      | 15000     |

### Onion Prices & Arrivals in Major Mandis as on 17.Dec.2015

| Mandis         | Nashik   | Lasalgaon | Pimpalgaon | Niphad   | Pune      | Indore   | Delhi     | Bangalore |
|----------------|----------|-----------|------------|----------|-----------|----------|-----------|-----------|
| Price (Rs/Qtl) | 600-1300 | 900-1200  | 800-1500   | 300-1150 | 1000-1800 | 500-1500 | 1000-1800 | 1200-1800 |
| Arrivals (Qtl) | 500      | 26000     | 17500      | 2400     | 22500     | 20000    | 10600     | 16500     |

### Wholesale and Retail Prices in Major Markets:

| Wholesale Prices     |               |               |                |               |               |                |                        |               | Retail Prices  |                                |                                |
|----------------------|---------------|---------------|----------------|---------------|---------------|----------------|------------------------|---------------|----------------|--------------------------------|--------------------------------|
| Prices in Rs/Quintal | 18.Dec.2015#  |               |                | 17.Dec.2015#  |               |                | Agmarknet 17 Dec.2015* |               |                | Consumer<br>Affairs 18<br>Dec. | Consumer<br>Affairs 18<br>Dec. |
| Market               | Min.<br>Price | Max.<br>Price | Modal<br>Price | Min.<br>Price | Max.<br>Price | Modal<br>Price | Min.<br>Price          | Max.<br>Price | Modal<br>Price | Modal<br>Price                 | Modal Price                    |
| Delhi                | 1000          | 1800          | 1300           | 1000          | 1800          | 1300           | -                      | -             | -              | 1025                           | 3000                           |
| Lasalgaon            | 900           | 1200          | 1050           | 900           | 1200          | 1050           | 700                    | 1402          | 1050           | -                              | -                              |
| Pimpalgaon           | 900           | 1600          | 1350           | 800           | 1500          | 1200           | 300                    | 1551          | 900            | -                              | -                              |
| Pune                 | 1000          | 2000          | 1500           | 1000          | 1800          | 1400           | 500                    | 1700          | 1500           | -                              | -                              |
| Mumbai               | 1200          | 1500          | 1350           | 1200          | 1500          | 1350           | 800                    | 1600          | 1200           | 1200                           | 2800                           |
| Indore               | 500           | 1500          | 1000           | 500           | 1500          | 1000           | -                      | -             | -              | 1400                           | 1600                           |
| Bangalore            | 1200          | 1800          | 1500           | 1200          | 1800          | 1500           | 1000                   | 1600          | 1300           | 2500                           | 3000                           |
| Ahmednagar           | 200           | 2600          | 1400           | 200           | 2600          | 1400           | -                      | -             | -              | -                              | -                              |
| Solapur              | 500           | 2000          | 1250           | 500           | 1700          | 1100           | 100                    | 2100          | 1000           | -                              | -                              |

### **Onion Arrivals in Major Markets:**

| Arrivals in Qtls       | Ahmadabad | Pune  | Mumbai | Delhi | Indore | Bangalore | Ahmednagar | Solapur |
|------------------------|-----------|-------|--------|-------|--------|-----------|------------|---------|
| 18 <sup>th</sup> Dec*  | 4298      | 18750 | 19500  | 9850  | 19000  | 15000     | 30000      | 19000   |
| 17 <sup>th</sup> Dec*  | 5582      | 22500 | 15000  | 10600 | 20000  | 16500     | 30000      | 17000   |
| 17 <sup>th</sup> Dec # | 5582      | 12730 | 9770   | -     | -      | 16950     | -          | 25580   |