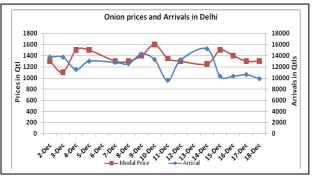

### **Onion wholesale Prices & Arrivals in Producing & Consumption Centers**

(Source: AGRIWATCH)

Note: The above graph is made on data collected by Agriwatch through private sources because Agmarknet data are not consistent and lots of gaps in reporting.

### Onion Prices & Arrivals in Major Mandis as on 18.Dec.2015

| Mandis         | Nashik   | Lasalgaon | Pimpalgaon | Niphad | Pune      | Indore   | Delhi     | Bangalore |
|----------------|----------|-----------|------------|--------|-----------|----------|-----------|-----------|
| Price (Rs/Qtl) | 600-1450 | 900-1200  | 900-1600   | Closed | 1000-2000 | 500-1500 | 1000-1800 | 1200-1800 |
| Arrivals (Qtl) | 800      | 26000     | 18375      | Closed | 18750     | 19000    | 9850      | 15000     |

### Onion Prices & Arrivals in Major Mandis as on 17.Dec.2015

| Mandis         | Nashik   | Lasalgaon | Pimpalgaon | Niphad   | Pune      | Indore   | Delhi     | Bangalore |
|----------------|----------|-----------|------------|----------|-----------|----------|-----------|-----------|
| Price (Rs/Qtl) | 600-1300 | 900-1200  | 800-1500   | 300-1150 | 1000-1800 | 500-1500 | 1000-1800 | 1200-1800 |
| Arrivals (Qtl) | 500      | 26000     | 17500      | 2400     | 22500     | 20000    | 10600     | 16500     |

### Wholesale and Retail Prices in Major Markets:

| Wholesale Prices     |               |               |                |               |               |                |                        |               | Retail Prices  |                                |                                |
|----------------------|---------------|---------------|----------------|---------------|---------------|----------------|------------------------|---------------|----------------|--------------------------------|--------------------------------|
| Prices in Rs/Quintal | 18.Dec.2015#  |               |                | 17.Dec.2015#  |               |                | Agmarknet 17 Dec.2015* |               |                | Consumer<br>Affairs 18<br>Dec. | Consumer<br>Affairs 18<br>Dec. |
| Market               | Min.<br>Price | Max.<br>Price | Modal<br>Price | Min.<br>Price | Max.<br>Price | Modal<br>Price | Min.<br>Price          | Max.<br>Price | Modal<br>Price | Modal<br>Price                 | Modal Price                    |
| Delhi                | 1000          | 1800          | 1300           | 1000          | 1800          | 1300           | -                      | -             | -              | 1025                           | 3000                           |
| Lasalgaon            | 900           | 1200          | 1050           | 900           | 1200          | 1050           | 700                    | 1402          | 1050           | -                              | -                              |
| Pimpalgaon           | 900           | 1600          | 1350           | 800           | 1500          | 1200           | 300                    | 1551          | 900            | -                              | -                              |
| Pune                 | 1000          | 2000          | 1500           | 1000          | 1800          | 1400           | 500                    | 1700          | 1500           | -                              | -                              |
| Mumbai               | 1200          | 1500          | 1350           | 1200          | 1500          | 1350           | 800                    | 1600          | 1200           | 1200                           | 2800                           |
| Indore               | 500           | 1500          | 1000           | 500           | 1500          | 1000           | -                      | -             | -              | 1400                           | 1600                           |
| Bangalore            | 1200          | 1800          | 1500           | 1200          | 1800          | 1500           | 1000                   | 1600          | 1300           | 2500                           | 3000                           |
| Ahmednagar           | 200           | 2600          | 1400           | 200           | 2600          | 1400           | -                      | -             | -              | -                              | -                              |
| Solapur              | 500           | 2000          | 1250           | 500           | 1700          | 1100           | 100                    | 2100          | 1000           | -                              | -                              |

### **Onion Arrivals in Major Markets:**

| Arrivals in Qtls       | Ahmadabad | Pune  | Mumbai | Delhi | Indore | Bangalore | Ahmednagar | Solapur |
|------------------------|-----------|-------|--------|-------|--------|-----------|------------|---------|
| 18 <sup>th</sup> Dec*  | 4298      | 18750 | 19500  | 9850  | 19000  | 15000     | 30000      | 19000   |
| 17 <sup>th</sup> Dec*  | 5582      | 22500 | 15000  | 10600 | 20000  | 16500     | 30000      | 17000   |
| 17 <sup>th</sup> Dec # | 5582      | 12730 | 9770   | -     | -      | 16950     | -          | 25580   |