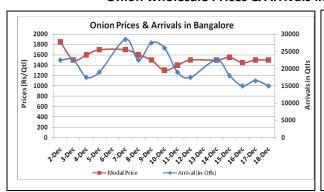

### **Onion wholesale Prices & Arrivals in Producing & Consumption Centers**

(Source: AGRIWATCH)

Note: The above graph is made on data collected by Agriwatch through private sources because Agmarknet data are not consistent and lots of gaps in reporting.

### Onion Prices & Arrivals in Major Mandis as on 18.Dec.2015

| Mandis         | Nashik   | Lasalgaon | Pimpalgaon | Niphad | Pune      | Indore   | Delhi     | Bangalore |
|----------------|----------|-----------|------------|--------|-----------|----------|-----------|-----------|
| Price (Rs/Qtl) | 600-1450 | 900-1200  | 900-1600   | Closed | 1000-2000 | 500-1500 | 1000-1800 | 1200-1800 |
| Arrivals (Qtl) | 800      | 26000     | 18375      | Closed | 18750     | 19000    | 9850      | 15000     |

### Onion Prices & Arrivals in Major Mandis as on 17.Dec.2015

| Mandis         | Nashik   | Lasalgaon | Pimpalgaon | Niphad   | Pune      | Indore   | Delhi     | Bangalore |
|----------------|----------|-----------|------------|----------|-----------|----------|-----------|-----------|
| Price (Rs/Qtl) | 600-1300 | 900-1200  | 800-1500   | 300-1150 | 1000-1800 | 500-1500 | 1000-1800 | 1200-1800 |
| Arrivals (Qtl) | 500      | 26000     | 17500      | 2400     | 22500     | 20000    | 10600     | 16500     |

### Wholesale and Retail Prices in Major Markets:

| Wholesale Prices     |               |               |                |               |               |                |                        |               | Retail Prices  |                                |                                |
|----------------------|---------------|---------------|----------------|---------------|---------------|----------------|------------------------|---------------|----------------|--------------------------------|--------------------------------|
| Prices in Rs/Quintal | 18.Dec.2015#  |               |                | 17.Dec.2015#  |               |                | Agmarknet 17 Dec.2015* |               |                | Consumer<br>Affairs 18<br>Dec. | Consumer<br>Affairs 18<br>Dec. |
| Market               | Min.<br>Price | Max.<br>Price | Modal<br>Price | Min.<br>Price | Max.<br>Price | Modal<br>Price | Min.<br>Price          | Max.<br>Price | Modal<br>Price | Modal<br>Price                 | Modal Price                    |
| Delhi                | 1000          | 1800          | 1300           | 1000          | 1800          | 1300           | -                      | -             | -              | 1025                           | 3000                           |
| Lasalgaon            | 900           | 1200          | 1050           | 900           | 1200          | 1050           | 700                    | 1402          | 1050           | -                              | -                              |
| Pimpalgaon           | 900           | 1600          | 1350           | 800           | 1500          | 1200           | 300                    | 1551          | 900            | -                              | -                              |
| Pune                 | 1000          | 2000          | 1500           | 1000          | 1800          | 1400           | 500                    | 1700          | 1500           | -                              | -                              |
| Mumbai               | 1200          | 1500          | 1350           | 1200          | 1500          | 1350           | 800                    | 1600          | 1200           | 1200                           | 2800                           |
| Indore               | 500           | 1500          | 1000           | 500           | 1500          | 1000           | -                      | -             | -              | 1400                           | 1600                           |
| Bangalore            | 1200          | 1800          | 1500           | 1200          | 1800          | 1500           | 1000                   | 1600          | 1300           | 2500                           | 3000                           |
| Ahmednagar           | 200           | 2600          | 1400           | 200           | 2600          | 1400           | -                      | -             | -              | -                              | -                              |
| Solapur              | 500           | 2000          | 1250           | 500           | 1700          | 1100           | 100                    | 2100          | 1000           | -                              | -                              |

### **Onion Arrivals in Major Markets:**

| Arrivals in Qtls       | Ahmadabad | Pune  | Mumbai | Delhi | Indore | Bangalore | Ahmednagar | Solapur |
|------------------------|-----------|-------|--------|-------|--------|-----------|------------|---------|
| 18 <sup>th</sup> Dec*  | 4298      | 18750 | 19500  | 9850  | 19000  | 15000     | 30000      | 19000   |
| 17 <sup>th</sup> Dec*  | 5582      | 22500 | 15000  | 10600 | 20000  | 16500     | 30000      | 17000   |
| 17 <sup>th</sup> Dec # | 5582      | 12730 | 9770   | -     | -      | 16950     | -          | 25580   |