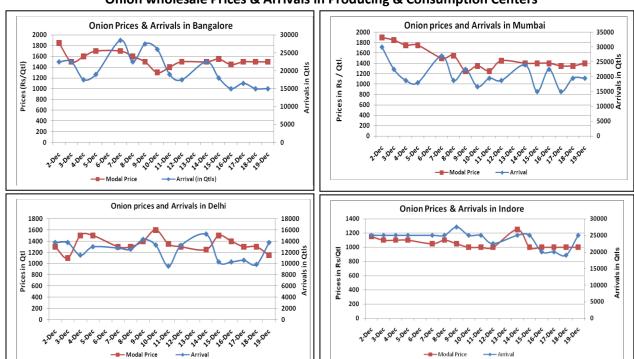

## Onion wholesale Prices & Arrivals in Producing & Consumption Centers

(Source: AGRIWATCH)

Note: The above graph is made on data collected by Agriwatch through private sources because Agmarknet data are not consistent and lots of gaps in reporting.