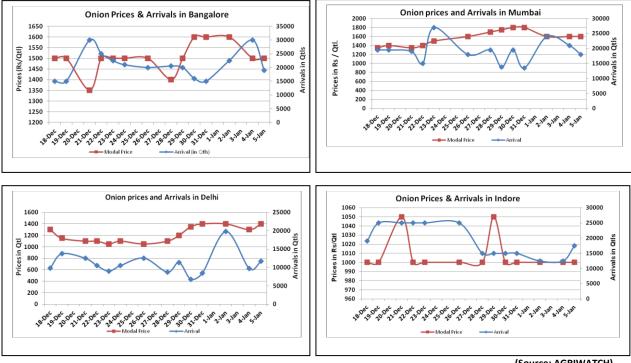

# **Onion wholesale Prices & Arrivals in Producing & Consumption Centers**

(Source: AGRIWATCH)

Note: The above graph is made on data collected by Agriwatch through private sources because Agmarknet data are not consistent and lots of gaps in reporting.