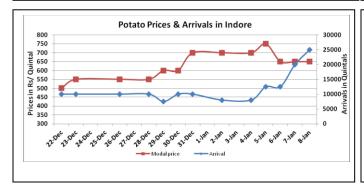

#### **Potato Wholesale Prices & Arrivals trend in Consumption Centers**

(Source: AGRIWATCH)

Note: The above graph is made on data collected by Agriwatch through private sources because Agmarknet data are not consistent and lots of gaps in reporting.

### Potato Prices & Arrivals in major Mandis as on 08.Jan.2016

| Mandis          | Khandauli | Farrukhabad | Kanpur  | Indore   | Bangalore | Tarkeshwar (W.B) | Burdwan (W.B) |
|-----------------|-----------|-------------|---------|----------|-----------|------------------|---------------|
| Price (Rs./Qtl) | 500-525   | 300-350     | 300-500 | 300-1000 | 1300-1400 | 805              | 705           |
| Arrivals (Qtl)  | 10800     | 15000       | 42000   | 25000    | 16000     | -                | -             |

#### Potato Prices & Arrivals in major Mandis as on 07.Jan.2016

| Mandis          | Khandauli | Farrukhabad | Kanpur  | Indore   | Bangalore | Tarkeshwar(W.B) | Burdwan (W.B |
|-----------------|-----------|-------------|---------|----------|-----------|-----------------|--------------|
| Price (Rs./Qtl) | 500-525   | 350-400     | 300-500 | 300-1000 | 1300-1500 | 840             | 740          |
| Arrivals (Qtl)  | 12600     | 37500       | 40500   | 20000    | 8000      | -               | -            |