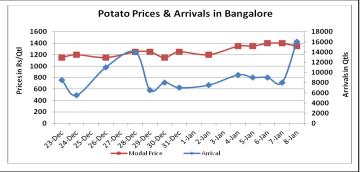

#### **Potato Wholesale Prices & Arrivals trend in Consumption Centers**

(Source: AGRIWATCH)

Note: The above graph is made on data collected by Agriwatch through private sources because Agmarknet data are not consistent and lots of gaps in reporting.

### Potato Prices & Arrivals in major Mandis as on 08.Jan.2016

| Mandis          | Khandauli | Farrukhabad | Kanpur  | Indore   | Bangalore | Tarkeshwar (W.B) | Burdwan (W.B) |
|-----------------|-----------|-------------|---------|----------|-----------|------------------|---------------|
| Price (Rs./Qtl) | 500-525   | 300-350     | 300-500 | 300-1000 | 1300-1400 | 805              | 705           |
| Arrivals (Qtl)  | 10800     | 15000       | 42000   | 25000    | 16000     | -                | -             |

#### Potato Prices & Arrivals in major Mandis as on 07.Jan.2016

| Mandis          | Khandauli | Farrukhabad | Kanpur  | Indore   | Bangalore | Tarkeshwar(W.B) | Burdwan (W.B |
|-----------------|-----------|-------------|---------|----------|-----------|-----------------|--------------|
| Price (Rs./Qtl) | 500-525   | 350-400     | 300-500 | 300-1000 | 1300-1500 | 840             | 740          |
| Arrivals (Qtl)  | 12600     | 37500       | 40500   | 20000    | 8000      | -               | -            |