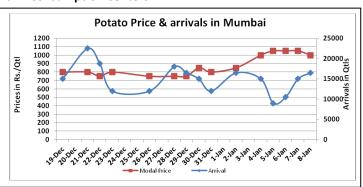

#### **Potato Wholesale Prices & Arrivals trend in Consumption Centers**

(Source: AGRIWATCH)

Note: The above graph is made on data collected by Agriwatch through private sources because Agmarknet data are not consistent and lots of gaps in reporting.

#### **Potato Fundamentals:**

- All India Rabi production for 2016 is expected to be 5%-10% lesser than last year .Last year total rabi production was approximately 43.6 million tons.
- In Mumbai, fresh crop is arriving in market from Pune and Punjab. Fresh crop from Pune is trading near Rs 1000/ quintal which is higher than price of Punjab crop.
- In Delhi, modal Prices are trading at Rs 514/ quintal compared to Corresponding year's Rs 674/ quintal during same period.
- In M.P, rabi sowing is similar to previous year which is 1.11 lakh hectares. Fresh crop is arriving in market from local region. In M.P, approximately 80% of the crop grown is of processing variety.