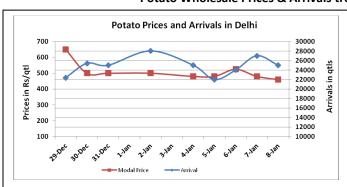

#### **Potato Wholesale Prices & Arrivals trend in Consumption Centers**

(Source: AGRIWATCH)

Note: The above graph is made on data collected by Agriwatch through private sources because Agmarknet data are not consistent and lots of gaps in reporting.

### Potato Prices & Arrivals in major Mandis as on 08.Jan.2016

| Mandis          | Khandauli | Farrukhabad | Kanpur  | Indore   | Bangalore | Tarkeshwar (W.B) | Burdwan (W.B) |
|-----------------|-----------|-------------|---------|----------|-----------|------------------|---------------|
| Price (Rs./Qtl) | 500-525   | 300-350     | 300-500 | 300-1000 | 1300-1400 | 805              | 705           |
| Arrivals (Qtl)  | 10800     | 15000       | 42000   | 25000    | 16000     | -                | -             |

#### Potato Prices & Arrivals in major Mandis as on 07.Jan.2016

| Mandis          | Khandauli | Farrukhabad | Kanpur  | Indore   | Bangalore | Tarkeshwar(W.B) | Burdwan (W.B |
|-----------------|-----------|-------------|---------|----------|-----------|-----------------|--------------|
| Price (Rs./Qtl) | 500-525   | 350-400     | 300-500 | 300-1000 | 1300-1500 | 840             | 740          |
| Arrivals (Qtl)  | 12600     | 37500       | 40500   | 20000    | 8000      | -               | -            |