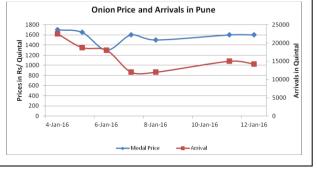

### Onion wholesale Prices & Arrivals in Producing & Consumption Centers

(Source: AGRIWATCH)

Note: The above graph is made on data collected by Agriwatch through private sources because Agmarknet data are not consistent and lots of gaps in reporting.