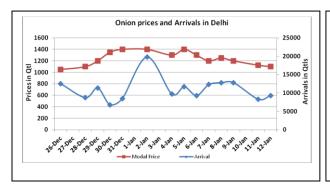

### **Onion Fundamentals:**

- In Bangalore, prices are trading near Rs 1430/ quintal compared to corresponding year's Rs 1640/ quintal during same period.
- In Delhi modal prices are trading around Rs 1270/ quintal compared to corresponding year Rs 1500/ quintal during same time.
- In Maharashtra, arrivals are higher compared to corresponding year's arrival during same period. Thus, prices are trading on lower side.
- In Bangalore, onion is arriving in market from local region and Maharashtra which are contributing approximately 50% each to the total arrival.

### Onion wholesale Prices & Arrivals in Producing & Consumption Centers

(Source: AGRIWATCH)

Note: The above graph is made on data collected by Agriwatch through private sources because Agmarknet data are not consistent and lots of gaps in reporting.