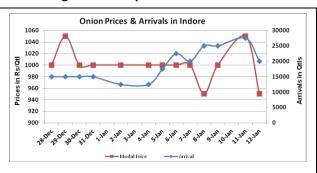

### Onion wholesale Prices & Arrivals in Producing & Consumption Centers

(Source: AGRIWATCH)

Note: The above graph is made on data collected by Agriwatch through private sources because Agmarknet data are not consistent and lots of gaps in reporting.