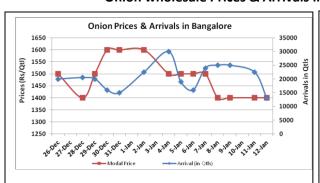

### **Onion Fundamentals:**

- In Bangalore, prices are trading near Rs 1430/ quintal compared to corresponding year's Rs 1640/ quintal during same period.
- In Delhi modal prices are trading around Rs 1270/ quintal compared to corresponding year Rs 1500/ quintal during same time.
- In Maharashtra, arrivals are higher compared to corresponding year's arrival during same period. Thus, prices are trading on lower side.
- In Bangalore, onion is arriving in market from local region and Maharashtra which are contributing approximately 50% each to the total arrival.

### Onion wholesale Prices & Arrivals in Producing & Consumption Centers

(Source: AGRIWATCH)

Note: The above graph is made on data collected by Agriwatch through private sources because Agmarknet data are not consistent and lots of gaps in reporting.